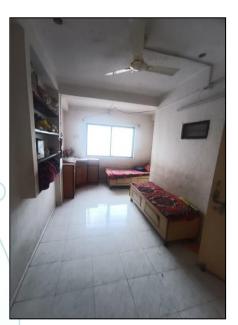

The composition of the Residential Bungalow as per site inspection is as below:

| Composition (As per site Inspection)              | As per site measurement Carpet Area in Sq. M. |
|---------------------------------------------------|-----------------------------------------------|
| Ground Floor -Hall, Kitchen, Bedroom, W.C., Bath, | 33.82                                         |
| Passage, Staircase                                |                                               |
| First Floor- Hall, Kitchen, Bedroom, WC, Bath,    | 28.28                                         |
| Passage, Staircase                                |                                               |
| Second Floor-1 Room, Terrace, Staircase.          | 39.78                                         |