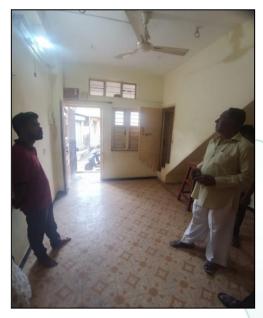

The composition of the Residential Bungalow as per site inspection is as below:

| Composition (As per site Inspection)              | As per site measurement Carpet Area in Sq. M. |
|---------------------------------------------------|-----------------------------------------------|
| Ground Floor -Hall, Kitchen, Bedroom, W.C., Bath, | 33.82                                         |
| Passage, Staircase                                |                                               |
| First Floor- Hall, Kitchen, Bedroom, WC, Bath,    | 28.28                                         |
| Passage, Staircase                                |                                               |
| Second Floor-1 Room, Terrace, Staircase.          | 39.78                                         |