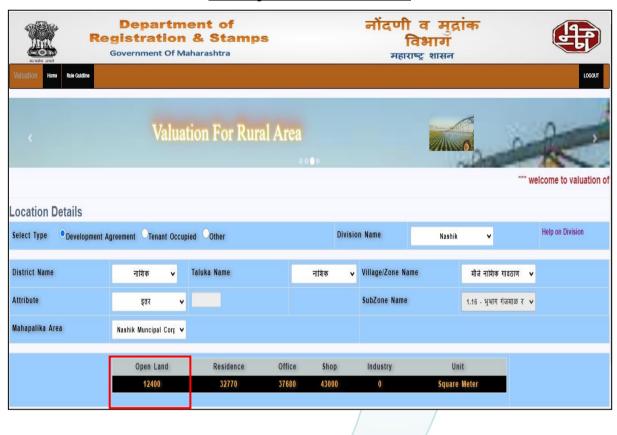

of the Property in the locality/city from | Available and attached in annexure                   |  |  |  |  |
|    | property search sites viz Magickbricks.com,           |                                                      |  |  |  |  |
|    | 99Acres.com, Makan.com etc.                           |                                                      |  |  |  |  |
| h) | Any other relevant documents/ extracts                | No                                                   |  |  |  |  |



## **Actual Site Photographs**





















# Route Map of the property Site u/r





#### Latitude Longitude: 19°59'52.6"N 73°47'52.0"E

Note: The Blue line shows the route to site from nearest railway station (Nashik-8.5 KM



## **Price Indicators**





### **Ready Reckoner Rate**



Think.Innovate.Create

## Justification for price /rate

The Market Value of the property is based on facts of markets discovered by us during our enquiries, however the government rate value in this case is less than the market value arrived by us. We are of the opinion that the value arrive by us will prove to be correct if an Auction of the subject property is carried out. As far as Market Value in Index II is concerned, it is not possible to comment on same, may be government rates are fixed by sampling during same point of time in part and whereas, Market values change every month.

In most of the cases the actual deal amount or Transaction value is not reflected in Index II because of various Market practices. As Valuer, we always try to give a value which is correct reflection of