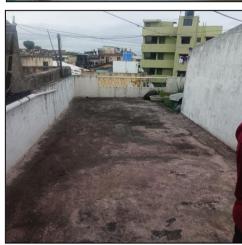

#### Structures -

As per approved plan, the structure of building is Ground floor, but as per site inspection, the building is Ground + 2 upper floors. Construction permission documents for the 1<sup>st</sup> & 2<sup>nd</sup> floor are not available. Hence not considered for our valuation. We have considered the Area as per Notarized agreement & Approved plan for the purpose of our valuation.

The composition of the Residential Bungalow as per site inspection is as below:

| Composition (As per site Inspection)              | As per site measurement Carpet Area in Sq. M. |
|---------------------------------------------------|-----------------------------------------------|
| Ground Floor -Hall, Kitchen, Bedroom, W.C., Bath, | 33.82                                         |
| Passage, Staircase                                |                                               |
| First Floor- Hall, Kitchen, Bedroom, WC, Bath,    | 28.28                                         |
| Passage, Staircase                                |                                               |
| Second Floor-1 Room, Terrace, Staircase.          | 39.78                                         |