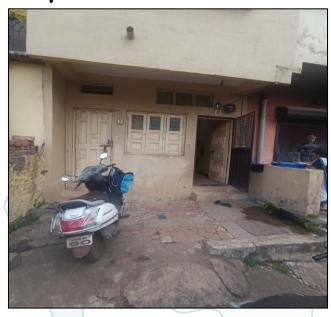

#### Property -

The property is Residential Land & Bungalow on CTS No. 4855A, Near Famous Bakery, Koliwada, Kathada Area, Old Nashik, Village- Nashik Gaothan, Tal & Dist- Nashik, PIN Code – 422 001. It is well connected by road and train. It is located at about 8.5 KM. travelling distance from Nashik Railway Station.

#### Structures -

As per approved plan, the structure of building is Ground floor, but as per site inspection, the building is Ground + 2 upper floors. Construction permission documents for the 1<sup>st</sup> & 2<sup>nd</sup> floor are not available. Hence not considered for our valuation. We have considered the Area as per Notarized agreement & Approved plan for the purpose of our valuation.

| 6.  | Postal address of the property                 | Residential Land & Bungalow on CTS No. 4855-A, Near |                        |  |  |  |
|-----|------------------------------------------------|-----------------------------------------------------|------------------------|--|--|--|
|     |                                                | Famous Bakery, Koliwada, Kathada Area, Old Nashik,  |                        |  |  |  |
|     |                                                | Village- Nashik Gaothan, Tal & Dist Nashik, PIN Cod |                        |  |  |  |
|     |                                                | 422 001, State - Maharashtra, Country - India       |                        |  |  |  |
| 7.  | Latitude, Longitude and Coordinates of the     | 19°02'40.2"N 72°55'01.6"E                           |                        |  |  |  |
|     | site                                           |                                                     |                        |  |  |  |
| 8.  | Area of the plot/land (supported by a plan)    | Land Area – 33.40 Sq. M.                            |                        |  |  |  |
|     |                                                | (As per Notarized Agreement                         | t and Approved Plan)   |  |  |  |
| 9.  | Layout plan of the area in which the           | Not Provided                                        |                        |  |  |  |
|     | property is located                            |                                                     |                        |  |  |  |
| 10. | Development of surrounding areas               | Developed                                           |                        |  |  |  |
| 11. | Details of Roads abutting the property         | Above than 20 ft. B.T. Road                         |                        |  |  |  |
| 12. | Whether covered under any State / Central      | No                                                  |                        |  |  |  |
|     | Govt. enactments (e.g., Urban Land Ceiling     |                                                     |                        |  |  |  |
|     | Act) or notified under agency area /           |                                                     |                        |  |  |  |
|     | scheduled area / cantonment area               |                                                     |                        |  |  |  |
| 13. | In case it is an agricultural land, any        | N.A., Residential Land                              |                        |  |  |  |
|     | conversion to house site plots is              |                                                     |                        |  |  |  |
|     | contemplated                                   |                                                     |                        |  |  |  |
| 14. | Boundaries of the Property                     | As per Site                                         | As per Document        |  |  |  |
|     | North                                          | Road                                                | Municipal Road         |  |  |  |
|     | South                                          | Bungalow                                            | CTS No.4856/A          |  |  |  |
|     | East                                           | Row House                                           | CTS No.4853            |  |  |  |
|     | West                                           | Row House CTS No.4856/B                             |                        |  |  |  |
|     |                                                | Land Area – 33.40 Sq. M.                            |                        |  |  |  |
|     | Extent of the site considered for valuation    | (As per Notarized Agreeme                           | nt and Approved Plan)  |  |  |  |
|     | (least of 14 A & 14 B)                         |                                                     |                        |  |  |  |
|     | (load) of the art by                           | Built up area – 24.54 Sq.M                          |                        |  |  |  |
|     |                                                | (As per Notarized Agreem                            | ent and Approved Plan) |  |  |  |
| 15. | Description of Adjoining properties            | ovate.Creat                                         | e                      |  |  |  |
|     | North                                          |                                                     |                        |  |  |  |
|     | South                                          | Residential properties                              |                        |  |  |  |
|     | East                                           |                                                     |                        |  |  |  |
|     | West                                           |                                                     |                        |  |  |  |
| 16. | Survey no. if any                              | -                                                   |                        |  |  |  |
| 17  | Type of Bungalow (Residential/                 | Residential                                         |                        |  |  |  |
|     | Commercial/ Industrial)                        |                                                     |                        |  |  |  |
| 18. | Details of the Bungalow/Bungalows and          | Built up area – 24.54 Sq.M                          |                        |  |  |  |
|     | other improvements in terms of area,           | (As per Notarized Agreement                         | t and Approved Plan)   |  |  |  |
|     | height, no. of floors, plinth area floor wise, |                                                     |                        |  |  |  |
|     | year of construction, year of making           | Year of Construction – 2004                         |                        |  |  |  |
|     | alterations/additional constructions with      | (As per occupancy certificate)                      |                        |  |  |  |
|     | details, full details of specifications to be  |                                                     |                        |  |  |  |