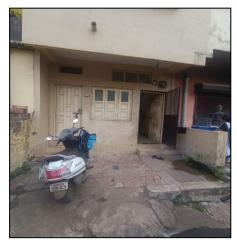

#### Property -

The property is Residential Land & Bungalow on CTS No. 4855A, Near Famous Bakery, Koliwada, Kathada Area, Old Nashik, Village- Nashik Gaothan, Tal & Dist- Nashik, PIN Code – 422 001. It is well connected by road and train. It is located at about 8.5 KM. travelling distance from Nashik Railway Station.

#### Structures -

As per approved plan, the structure of building is Ground floor, but as per site inspection, the building is Ground + 2 upper floors. Construction permission documents for the 1<sup>st</sup> & 2<sup>nd</sup> floor are not available. Hence not considered for our valuation. We have considered the Area as per Notarized agreement & Approved plan for the purpose of our valuation.