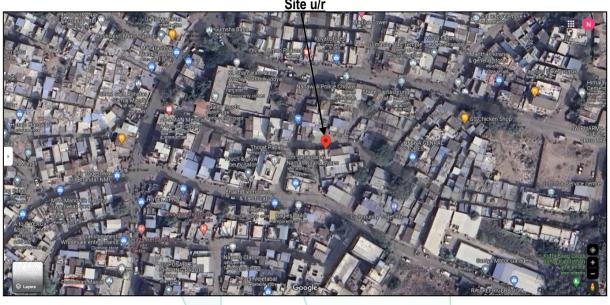

Latitude Longitude: 19°59'52.6"N 73°47'52.0"E

Think.Innovate.Create

| 6.  | Postal address of the property                 | Residential Land & Bungalow on CTS No. 4855-A, Near |                        |  |  |  |
|-----|------------------------------------------------|-----------------------------------------------------|------------------------|--|--|--|
|     |                                                | Famous Bakery, Koliwada, Kathada Area, Old Nashik,  |                        |  |  |  |
|     |                                                | Village- Nashik Gaothan, Tal & Dist Nashik, PIN Cod |                        |  |  |  |
|     |                                                | 422 001, State - Maharashtra, Country - India       |                        |  |  |  |
| 7.  | Latitude, Longitude and Coordinates of the     | 19°02'40.2"N 72°55'01.6"E                           |                        |  |  |  |
|     | site                                           |                                                     |                        |  |  |  |
| 8.  | Area of the plot/land (supported by a plan)    | Land Area – 33.40 Sq. M.                            |                        |  |  |  |
|     |                                                | (As per Notarized Agreement                         | t and Approved Plan)   |  |  |  |
| 9.  | Layout plan of the area in which the           | Not Provided                                        |                        |  |  |  |
|     | property is located                            |                                                     |                        |  |  |  |
| 10. | Development of surrounding areas               | Developed                                           |                        |  |  |  |
| 11. | Details of Roads abutting the property         | Above than 20 ft. B.T. Road                         |                        |  |  |  |
| 12. | Whether covered under any State / Central      | No                                                  |                        |  |  |  |
|     | Govt. enactments (e.g., Urban Land Ceiling     |                                                     |                        |  |  |  |
|     | Act) or notified under agency area /           |                                                     |                        |  |  |  |
|     | scheduled area / cantonment area               |                                                     |                        |  |  |  |
| 13. | In case it is an agricultural land, any        | N.A., Residential Land                              |                        |  |  |  |
|     | conversion to house site plots is              |                                                     |                        |  |  |  |
|     | contemplated                                   |                                                     |                        |  |  |  |
| 14. | Boundaries of the Property                     | As per Site                                         | As per Document        |  |  |  |
|     | North                                          | Road                                                | Municipal Road         |  |  |  |
|     | South                                          | Bungalow                                            | CTS No.4856/A          |  |  |  |
|     | East                                           | Row House                                           | CTS No.4853            |  |  |  |
|     | West                                           | Row House CTS No.4856/B                             |                        |  |  |  |
|     |                                                | Land Area – 33.40 Sq. M.                            |                        |  |  |  |
|     | Extent of the site considered for valuation    | (As per Notarized Agreeme                           | nt and Approved Plan)  |  |  |  |
|     | (least of 14 A & 14 B)                         |                                                     |                        |  |  |  |
|     | (load) of the art by                           | Built up area – 24.54 Sq.M                          |                        |  |  |  |
|     |                                                | (As per Notarized Agreem                            | ent and Approved Plan) |  |  |  |
| 15. | Description of Adjoining properties            | ovate.Creat                                         | e                      |  |  |  |
|     | North                                          |                                                     |                        |  |  |  |
|     | South                                          | Residential properties                              |                        |  |  |  |
|     | East                                           |                                                     |                        |  |  |  |
|     | West                                           |                                                     |                        |  |  |  |
| 16. | Survey no. if any                              | -                                                   |                        |  |  |  |
| 17  | Type of Bungalow (Residential/                 | Residential                                         |                        |  |  |  |
|     | Commercial/ Industrial)                        |                                                     |                        |  |  |  |
| 18. | Details of the Bungalow/Bungalows and          | Built up area – 24.54 Sq.M                          |                        |  |  |  |
|     | other improvements in terms of area,           | (As per Notarized Agreement                         | t and Approved Plan)   |  |  |  |
|     | height, no. of floors, plinth area floor wise, |                                                     |                        |  |  |  |
|     | year of construction, year of making           | Year of Construction – 2004                         |                        |  |  |  |
|     | alterations/additional constructions with      | (As per occupancy certificate)                      |                        |  |  |  |
|     | details, full details of specifications to be  |                                                     |                        |  |  |  |