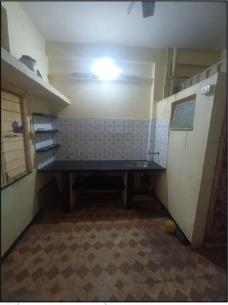

The composition of the Residential Bungalow as per site inspection is as below:

| Composition (As per site Inspection)              | As per site measurement Carpet Area in Sq. M. |
|---------------------------------------------------|-----------------------------------------------|
| Ground Floor -Hall, Kitchen, Bedroom, W.C., Bath, | 33.82                                         |
| Passage, Staircase                                |                                               |
| First Floor- Hall, Kitchen, Bedroom, WC, Bath,    | 28.28                                         |
| Passage, Staircase                                |                                               |
| Second Floor-1 Room, Terrace, Staircase.          | 39.78                                         |