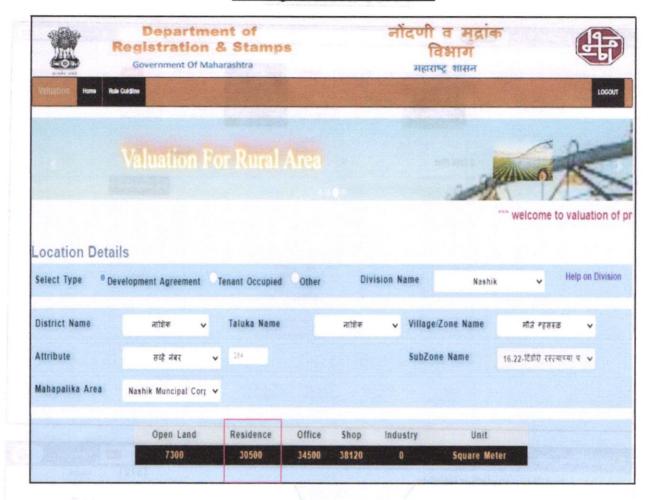

Considering various parameters recorded, existing economic scenario, and the information that is available with reference to the development of neighborhood and method selected for valuation, we are of the opinion that, the property premises can be assessed and valued for this particular purpose at ₹ 25,11,000.00 (Rupees Twenty Five Lakh Eleven Thousand Only). As per Site Inspection 76% Construction Work is Completed. The valuation of the property is based on the documents produced by the concern. Legal aspects have not been taken into considerations while preparing this valuation report.