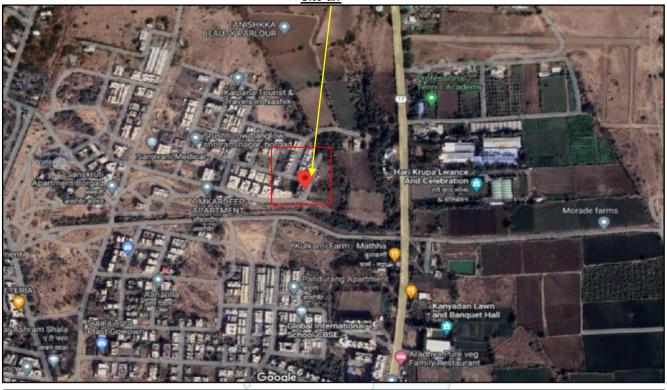

Longitude Latitude: 20°03'28.9"N 73°48'14.5"E

|     |                                |                                                                |                         |     | construction. Extent of completion are                                                                                                                                                    | as under:                                |
|-----|--------------------------------|----------------------------------------------------------------|-------------------------|-----|-------------------------------------------------------------------------------------------------------------------------------------------------------------------------------------------|------------------------------------------|
|     | R                              | CC Footing/Foundation                                          | Complete                | d   | RCC Plinth                                                                                                                                                                                | Completed                                |
|     |                                | Full Building RCC                                              | Complete                | d   | Internal Brick work                                                                                                                                                                       | Completed                                |
|     | E                              | External Brick work                                            | Complete                | d   | Internal plastering                                                                                                                                                                       | Completed                                |
|     |                                | External plastering                                            | Complete                | d   | Flooring, Tiling, Kitchen Platform                                                                                                                                                        | Partly<br>Completed                      |
|     |                                | Total                                                          | 76 % Worl               | k C | ompleted                                                                                                                                                                                  |                                          |
| 7.  | Locat                          | ion of property                                                |                         | :   |                                                                                                                                                                                           |                                          |
|     | a)                             | Plot No. / Survey No.                                          |                         | :   | Survey No. 264/ 1, Plot No. 80                                                                                                                                                            |                                          |
|     | b)                             | Door No.                                                       |                         | :   | Residential Flat No. 305                                                                                                                                                                  |                                          |
|     | c)                             | C.T.S. No. / Village                                           |                         | :   | Village – Mhasrul                                                                                                                                                                         |                                          |
|     | d)                             | Ward / Taluka                                                  |                         | :   | /Taluka – Nashik                                                                                                                                                                          |                                          |
|     | e)                             | Mandal / District                                              |                         | :   | District – Nashik                                                                                                                                                                         |                                          |
|     | f)                             | Date of issue and validition of approved map / plan            | ty of layout            | :   | Copy of Approved Building Plar Commencement Certificate No. C2/19.01.2022, issued by Executive Engine Nashik Municipal Corporation.                                                       | 806/ 2022 dated                          |
|     | g)                             | Approved map / pla<br>authority                                | in issuing              | :   | Nashik Municipal Corporation, Nashik                                                                                                                                                      |                                          |
|     | h)                             | Whether genuinend authenticity of approved is verified         |                         | :   | Yes                                                                                                                                                                                       |                                          |
|     | i)                             | Any other comments<br>empanelled valuers on a<br>approved plan | valuers on authentic of |     | No                                                                                                                                                                                        |                                          |
| 8.  | Postal address of the property |                                                                |                         | ÷   | Residential Flat No. 305, Third Floor, Plaza", Survey No. 264/ 1, Plot No. 80, 0 Lwance, Prabhat Nagar, Dindori Road, Taluka & District - Nashik, PIN Code – Maharashtra, Country – India | Opp. to Hari Krupa<br>Village – Mhasrul, |
| 9.  | City /                         | Town Thir                                                      | k Inn                   |     | Nashik Create                                                                                                                                                                             |                                          |
|     | Resid                          | ential area                                                    | <del>11×+11+11</del>    | ·   | Yes                                                                                                                                                                                       |                                          |
|     | Comr                           | nercial area                                                   |                         | :   | Yes                                                                                                                                                                                       |                                          |
|     | Indus                          | trial area                                                     |                         | :   | No                                                                                                                                                                                        |                                          |
| 10. | Class                          | ification of the area                                          |                         | :   |                                                                                                                                                                                           |                                          |
|     | i) Higl                        | h / Middle / Poor                                              |                         | :   | Middle Class                                                                                                                                                                              |                                          |
|     | ii) Urb                        | oan / Semi Urban / Rural                                       |                         | :   | Urban                                                                                                                                                                                     |                                          |
| 11. | Comii                          | ng under Corporation lim                                       | it / Village            | :   | Village – Mhasrul                                                                                                                                                                         |                                          |
|     | Panch                          | nayat / Municipality                                           | -                       |     | Nashik Municipal Corporation, Nashik.                                                                                                                                                     |                                          |
| 12. | Whetl                          | her covered under any                                          | y State /               | :   | No                                                                                                                                                                                        |                                          |
|     | Land                           | al Govt. enactments (e<br>Ceiling Act) or notified und         | der agency              |     |                                                                                                                                                                                           |                                          |
|     | area/                          | scheduled area / cantonm                                       | ent area                |     |                                                                                                                                                                                           |                                          |