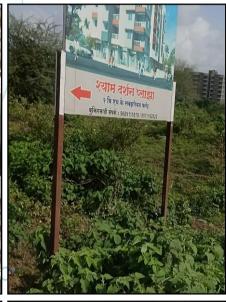

## Details of the property under consideration:

Name of Owner: Shri. Kiran Suresh Goasvi & Sau. Pallavi Kiran Goasvi

Residential Flat No. 305, Third Floor, "Shyam Darshan Plaza", Survey No. 264/ 1, Plot No. 80, Opp. to Hari Krupa Lwance, Prabhat Nagar, Dindori Road, Village – Mhasrul, Taluka & District - Nashik, PIN Code – 422 004, State – Maharashtra, Country – India.

## VALUATION OPINION REPORT

This is to certify that the property bearing Residential Flat No. 305, Third Floor, "Shyam Darshan Plaza", Survey No. 264/ 1, Plot No. 80, Opp. to Hari Krupa Lwance, Prabhat Nagar, Dindori Road, Village – Mhasrul, Taluka & District - Nashik, PIN Code - 422 004, State - Maharashtra, Country - India belongs to Shri. Kiran Suresh Goasvi & Sau. Pallavi Kiran Goasvi.