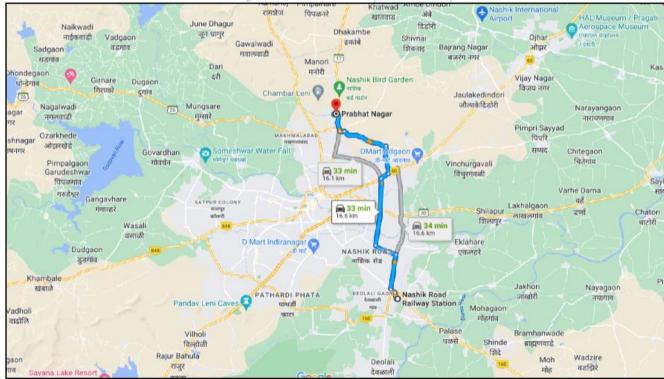

# Valuation Report of Immovable Property

| ı  | General                                                                                               |             |                                                                                                                                                                                                                                                                                                                                                                                   |
|----|-------------------------------------------------------------------------------------------------------|-------------|-----------------------------------------------------------------------------------------------------------------------------------------------------------------------------------------------------------------------------------------------------------------------------------------------------------------------------------------------------------------------------------|
| 1. | Name and Address of the Valuer                                                                        | :           | Sharadkumar B. Chalikwar Vastukala Consultants (I) Pvt. Ltd. B1-001, U/B Floor, Boomerang, Chandivali Farm Road, Powai, Andheri (East), Mumbai – 400 072.                                                                                                                                                                                                                         |
| 2. | Purpose for which the valuation is made                                                               | :           | To assess Fair Market value of the property for Bank Loan Purpose.                                                                                                                                                                                                                                                                                                                |
| 3. | a) Date of inspection                                                                                 | :           | 28.08.2023                                                                                                                                                                                                                                                                                                                                                                        |
|    | b) Date of valuation                                                                                  | :           | 05.09.2023                                                                                                                                                                                                                                                                                                                                                                        |
|    | C) Agreement For Sale                                                                                 |             | 6846/ 2023 Dated 01.09.2023                                                                                                                                                                                                                                                                                                                                                       |
| 5. | dated 19.01.2022, issued by Exect 3) Copy of Commencement Certification Nashik Municipal Corporation. | Acceptate I | 6846/ 2023 dated.01.09.2023. companying Commencement Certificate No. C2/ 806/ 2022 e Engineer Town Planning Nashik Municipal Corporation. No. LND / BP / C2/ 806/ 2022 dated 19.01.2022, issued by 046958 Dated 26.09.2022 issued by Maharashtra Real Estate  Shri. Kiran Suresh Goasvi & Sau. Pallavi Kiran Goasvi                                                               |
|    | share of each owner in case of joint ownership)  Think.Inr                                            |             | Address: Residential Flat No. 305, Third Floor, "Shyam Darshan Plaza", Survey No. 264/ 1, Plot No. 80, Opp. to Hari Krupa Lwance, Prabhat Nagar, Dindori Road, Village – Mhasrul, Taluka & District - Nashik, PIN Code – 422 004, State – Maharashtra, Country – India.  Contact Person: Shri. Pravinbhai Vaghela (Builder Person) Contact No. +91 9689111819 Joint Ownership     |
| 6. | Brief description of the property (Including Leasehold / freehold etc.)                               | :           | The property is a residential flat No. 305 is located on Third floor.  As per Approved Plan The composition of flat is Living Room + 2 Bedrooms + Kitchen + 2 Toilets + Passage + Balcony (i.e. 2BHK).  The property is at 16.6 Km. travelling distance from Nashik Road Railway Station.  Landmark: Opp. to Hari Krupa Lwance  At the time of inspection, the property was under |