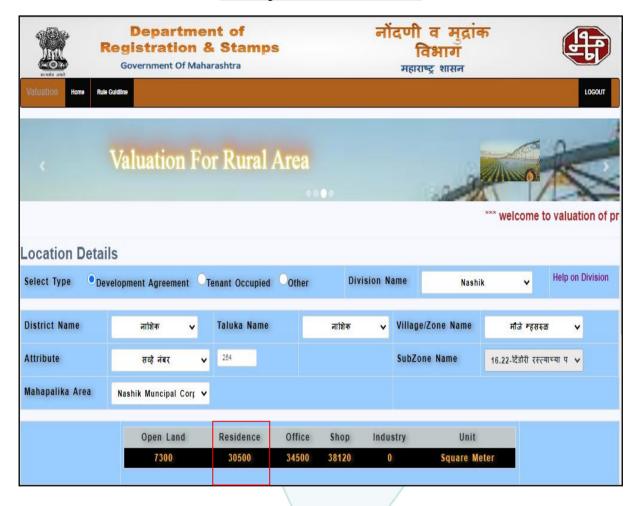

or valuer                                                   |  |  |  |  |  |  |
| 3.  | Photograph of owner with the property in the background                            |  |  |  |  |  |  |
| 4.  | Screen shot (in hard copy) of Global Positioning System (GPS)/Various Applications |  |  |  |  |  |  |
|     | (Apps)/Internet sites (eg. Google earth) etc.                                      |  |  |  |  |  |  |
| 5.  | Any other relevant documents/extracts                                              |  |  |  |  |  |  |



# **Actual Site Photographs**



















# **Route Map of the property**

Site u/r





Longitude Latitude: 20°03'28.9"N 73°48'14.5"E

Note: The Blue line shows the route to site from nearest Nashik Railway Station (Nashik–16.6 Km.)





# **Ready Reckoner Rate**



Think.Innovate.Create



# **Price Indicators**









# **Price Indicators**







### **UNDERTAKING**

- I, Sharadkumar B. Chalikwar son of Shri. Baburao Chalikwar do hereby solemnly affirm and state that:
  - a. I am a citizen of India.
  - b. I have not been removed / dismissed from service / employment earlier.
  - c. I have not been convicted of any offence and sentenced to a term of imprisonment.
  - d. I have not been found guilty of misconduct in my professional capacity.
  - e. I am not an undischarged insolvent.
  - f. I have not been convicted of an offence connected with any proceeding under the Income Tax Act 1961, Wealth Tax Act 1957 or Gift Tax Act 1958 and.
  - g. My PAN Card number as applicable is AEAPC0117Q
  - h. I have read the Handbook on Policy, Standards and p