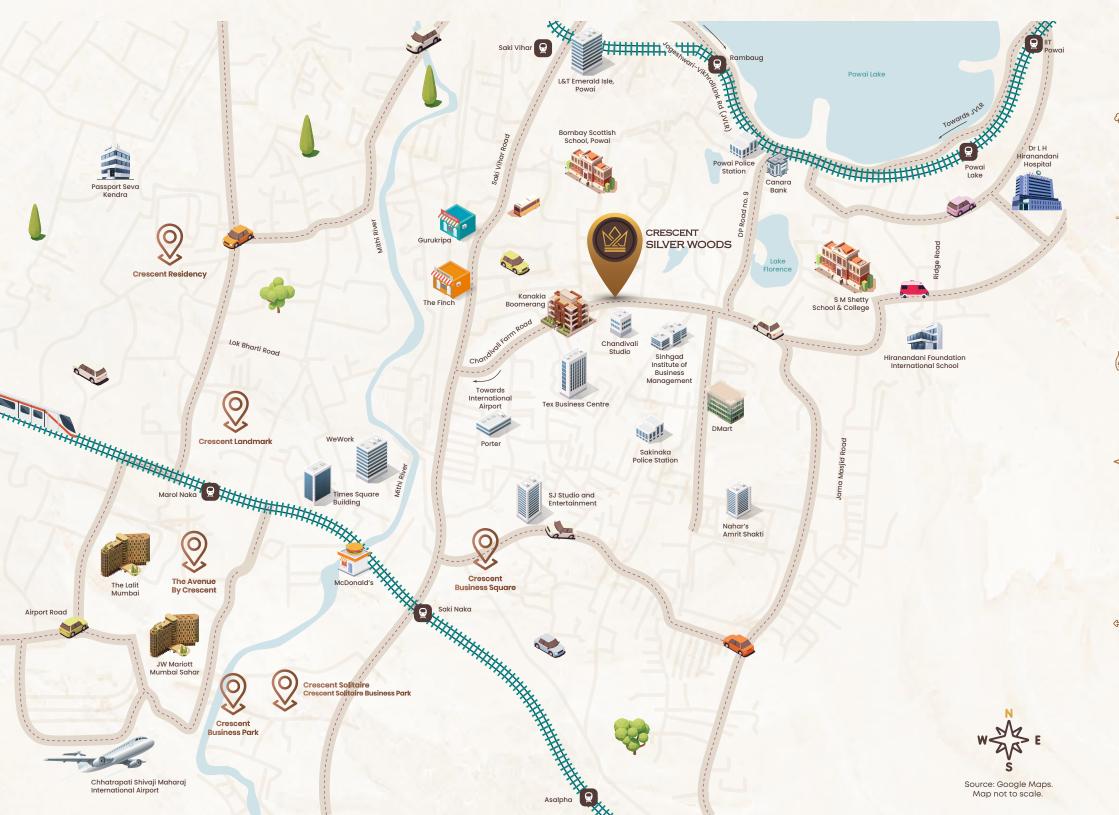

Located at Central Mumbai's strategic location - Chandivali-Powai, Crescent Silverwoods lets you relish the benefits of living in an upscale neighborhood with top-notch leisure avenues. Enjoy seamless access to the entire city with excellent transportation nodes like JVLR, WEH & EEH and Upcoming Metro Line 06. The location offers an astute connectivity with all the necessary conveniences right in the vicinity.

<u>|||\_\_\_</u>

Upcoming Metro Line 6 - 8 Min International Airport - 15 Min JVLR - 5 Min LBS Road - 16 Min Domestic Airport - 20 Min Eastern Express Highway - 20 Min Western Express Highway - 20 Min

Andheri - 15 Min BKC - 30 Min

## 

Dmart - 10 Min

# 

Bombay Scottish School, Powai - 4 Min Sinhgad Institute of Business Management - 6 Min S M Shetty School and College - 10 Min Hiranandani School - 12 Min IBS Business School - 15 Min Podar International School - 35 Min

### <del>A</del> LEISURE

Powai Social - 6 Min Hitchki - 9 Min Episode One - 10 Min Powai Garden - 10 Min Mirchi & Mime - 12 Min Powai Lake - 15 Min

### **COMMERCIAL HUBS**

Hiranandani Business Park - 10 Min Lower Parel - 45 Min

### **SHOPPING & ENTERTAINMENT**

Chandivali Studio - 2 Min Haiko Supermarket - 10 Min Hakone go- karting - 12 Min R City Mall - 20 Min

Dr L H Hiranandani Hospital - 10 Min Disha Hospital - 20 Min Naval Hospital - 25 Min