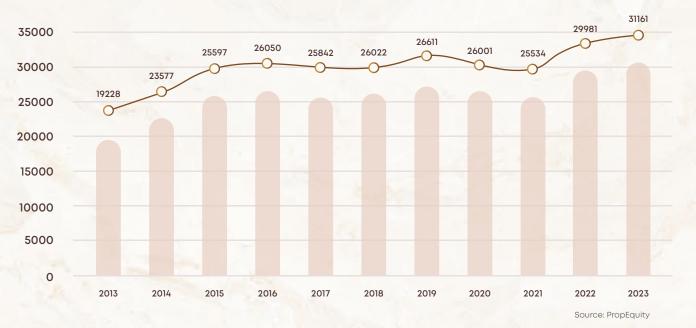

## 10-12% Yearly Price Appreciation In Ready-to-move-in Properties

**RTMI PRICE TREND** 

Surrounded by the lush greenery of the creek and mangroves, experience calm, peace and serenity with the best views from the perfectly planned homes.