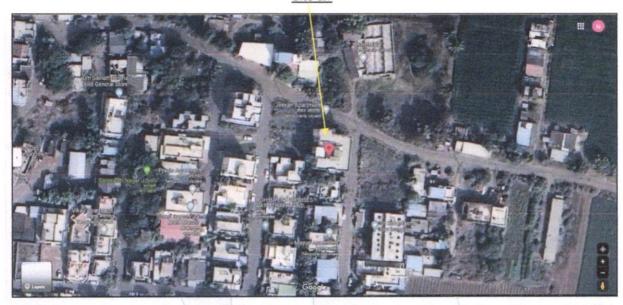

# Details of the property under consideration:

Name of Owner: Shri. Ramesh Damodhar Katare.

Residential Flat No. 17, Third Floor, "Golden River Apartment", Survey No. 95/4/1/2/1, Plot No. 1+2, Behind NMC Hospital, Saraswati Nagar, Jail Road, Village - Panchak, Taluka & District - Nashik, PIN Code - 422 102, State - Maharashtra, Country - India.

Latitude Longitude: 19°59'14.8"N 73°51'05.1"E