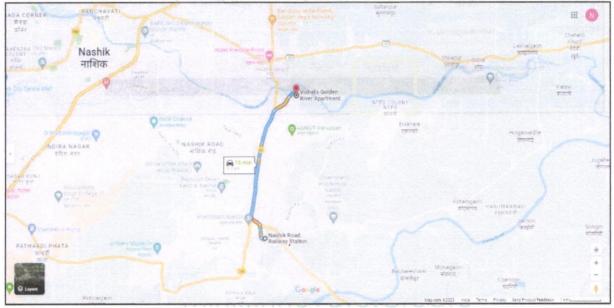

# Details of the property under consideration:

Name of Owner: Shri. Ramesh Damodhar Katare.

Residential Flat No. 17, Third Floor, "Golden River Apartment", Survey No. 95/4/1/2/1, Plot No. 1+2, Behind NMC Hospital, Saraswati Nagar, Jail Road, Village - Panchak, Taluka & District - Nashik, PIN Code - 422 102, State - Maharashtra, Country - India.

# VALUATION REPORT (IN RESPECT OF FLAT)

| - 1  | Ger  | neral                                                                                                                                                                                      |                                          | Survey to Manage of the to the                                                                                                                                                                                                                                                                                                                             |
|------|------|--------------------------------------------------------------------------------------------------------------------------------------------------------------------------------------------|------------------------------------------|------------------------------------------------------------------------------------------------------------------------------------------------------------------------------------------------------------------------------------------------------------------------------------------------------------------------------------------------------------|
| 1.   | Pur  | pose for which the valuation is made                                                                                                                                                       | :                                        | As per the request from Bank of Baroda, Regional Office Branch to assess fair market value of the property for SARFAESI Securitisation and Reconstruction of Financial Assets and Enforcement of Security Interest Act, 2002 purpose.                                                                                                                      |
| 2.   | a)   | Date of inspection                                                                                                                                                                         | :                                        | 31.08.2023                                                                                                                                                                                                                                                                                                                                                 |
| 3.   | b)   | Date on which the valuation is made                                                                                                                                                        | 0.0                                      | 01.09.2023                                                                                                                                                                                                                                                                                                                                                 |
|      |      | Nashik Municipal Corporation.  3) Architect True Copy of Building Plan Certificate No. LND / BP / 207 / 4869 Planning Nashik Municipal Corporation 4) Copy of Previous Valuation Report Da | by b | LND /BP / 207 / 4865 dated 31.12.2011 issued by Ar. Niteen. W. Kokane Accompanying Commencement dated 31.12.2011, issued by Executive Engineer Town ashik. 06.04.2013 issued by Mudkanna J.C                                                                                                                                                               |
|      | (es) | me of the owner(s) and his / their address with Phone no. (details of share of each mer in case of joint ownership)                                                                        |                                          | Address: Residential Flat No. 17, Third Floor, "Golden River Apartment", Survey No. 95/4/1/2/1, Plot No. 1+2, Behind NMC Hospital, Saraswati Nagar, Jail Road, Village – Panchak, Taluka & District - Nashik, PIN Code – 422 102, State – Maharashtra, Country – India.  Contact Person: Shri. Ajay Katare (Owner Representative)                          |
| Dhur | 1 8  | ef description of the property (Including sehold / freehold etc.)                                                                                                                          |                                          | Contact No. +91 7304442227  The property is a Residential Flat No.17 is located on Third Floor.  As per Approved Plan, the composition of flat is Living + Kitchen + 1 Bedroom + W.C + Bath + Passage + Balcony+ Cup Board area (i.e. 1BHK).  The property is at 5.3 Km. distance from nearest railway station Nashik Road.  Landmark: Behind NMC Hospital |