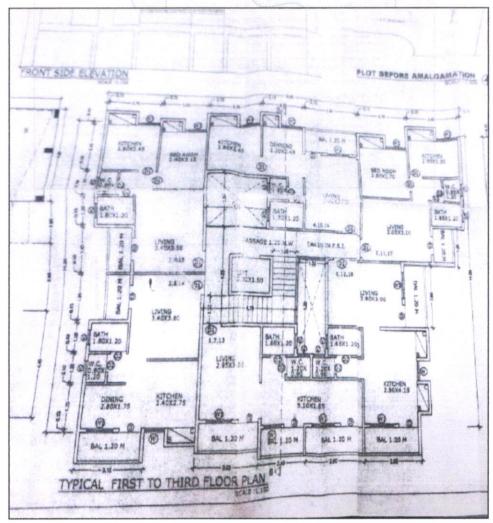

# VALUATION REPORT (IN RESPECT OF FLAT)

| - 1  | Ger  | neral                                                                                                                                                                                      |                                          | Survey to Manage of the to the                                                                                                                                                                                                                                                                                                                             |
|------|------|--------------------------------------------------------------------------------------------------------------------------------------------------------------------------------------------|------------------------------------------|------------------------------------------------------------------------------------------------------------------------------------------------------------------------------------------------------------------------------------------------------------------------------------------------------------------------------------------------------------|
| 1.   | Pur  | pose for which the valuation is made                                                                                                                                                       | :                                        | As per the request from Bank of Baroda, Regional Office Branch to assess fair market value of the property for SARFAESI Securitisation and Reconstruction of Financial Assets and Enforcement of Security Interest Act, 2002 purpose.                                                                                                                      |
| 2.   | a)   | Date of inspection                                                                                                                                                                         | :                                        | 31.08.2023                                                                                                                                                                                                                                                                                                                                                 |
| 3.   | b)   | Date on which the valuation is made                                                                                                                                                        | 0.0                                      | 01.09.2023                                                                                                                                                                                                                                                                                                                                                 |
|      |      | Nashik Municipal Corporation.  3) Architect True Copy of Building Plan Certificate No. LND / BP / 207 / 4869 Planning Nashik Municipal Corporation 4) Copy of Previous Valuation Report Da | by b | LND /BP / 207 / 4865 dated 31.12.2011 issued by Ar. Niteen. W. Kokane Accompanying Commencement dated 31.12.2011, issued by Executive Engineer Town ashik. 06.04.2013 issued by Mudkanna J.C                                                                                                                                                               |
|      | (es) | me of the owner(s) and his / their address with Phone no. (details of share of each mer in case of joint ownership)                                                                        |                                          | Address: Residential Flat No. 17, Third Floor, "Golden River Apartment", Survey No. 95/4/1/2/1, Plot No. 1+2, Behind NMC Hospital, Saraswati Nagar, Jail Road, Village – Panchak, Taluka & District - Nashik, PIN Code – 422 102, State – Maharashtra, Country – India.  Contact Person: Shri. Ajay Katare (Owner Representative)                          |
| Dhur | 1 8  | ef description of the property (Including sehold / freehold etc.)                                                                                                                          |                                          | Contact No. +91 7304442227  The property is a Residential Flat No.17 is located on Third Floor.  As per Approved Plan, the composition of flat is Living + Kitchen + 1 Bedroom + W.C + Bath + Passage + Balcony+ Cup Board area (i.e. 1BHK).  The property is at 5.3 Km. distance from nearest railway station Nashik Road.  Landmark: Behind NMC Hospital |