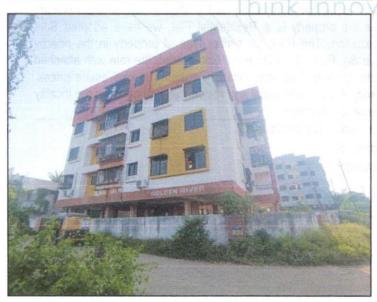

# Details of the property under consideration:

Name of Owner: Shri. Ramesh Damodhar Katare.

Residential Flat No. 17, Third Floor, "Golden River Apartment", Survey No. 95/4/1/2/1, Plot No. 1+2, Behind NMC Hospital, Saraswati Nagar, Jail Road, Village - Panchak, Taluka & District - Nashik, PIN Code - 422 102, State - Maharashtra, Country - India.

# VALUATION OPINION REPORT

This is to certify that the property bearing Residential Flat No. 17, Third Floor, "Golden River Apartment", Survey No. 95/4/1/2/1, Plot No. 1+2, Behind NMC Hospital, Saraswati Nagar, Jail Road, Village - Panchak, Taluka & District - Nashik, PIN Code - 422 102, State - Maharashtra, Country - India belongs to Shri. Ramesh Damodhar Katare.