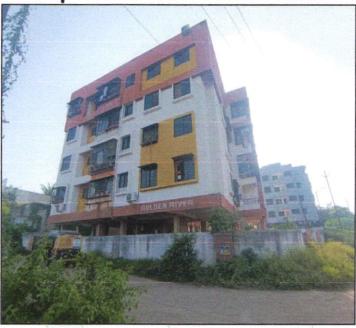

# Details of the property under consideration:

Name of Owner: Shri. Ramesh Damodhar Katare.

Residential Flat No. 17, Third Floor, "Golden River Apartment", Survey No. 95/4/1/2/1, Plot No. 1+2, Behind NMC Hospital, Saraswati Nagar, Jail Road, Village - Panchak, Taluka & District - Nashik, PIN Code - 422 102, State - Maharashtra, Country - India.

# VALUATION OPINION REPORT

This is to certify that the property bearing Residential Flat No. 17, Third Floor, "Golden River Apartment", Survey No. 95/4/1/2/1, Plot No. 1+2, Behind NMC Hospital, Saraswati Nagar, Jail Road, Village - Panchak, Taluka & District - Nashik, PIN Code - 422 102, State - Maharashtra, Country - India belongs to Shri. Ramesh Damodhar Katare.