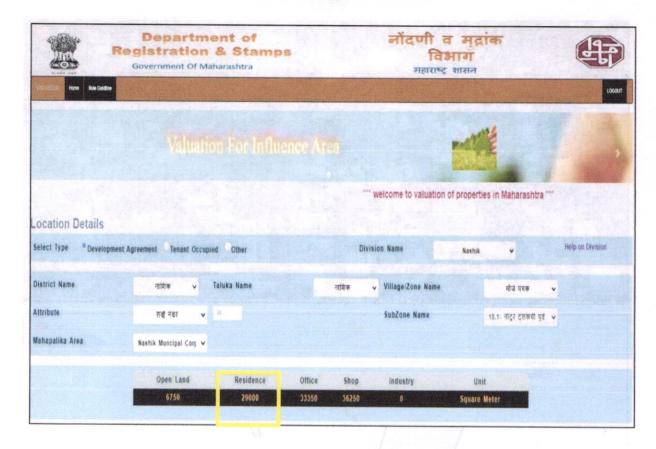

Considering various parameters recorded, existing economic scenario, and the information that is available with reference to the development of neighborhood and method selected for valuation, we are of the opinion that, the property premises can be assessed and valued for SARFAESI Securitisation and Reconstruction of Financial Assets and Enforcement of Security Interest Act, 2002 purpose at ₹ 16,66,500.00 (Rupees Sixteen Lakh Sixty Six Thousand Five Hundred Only).