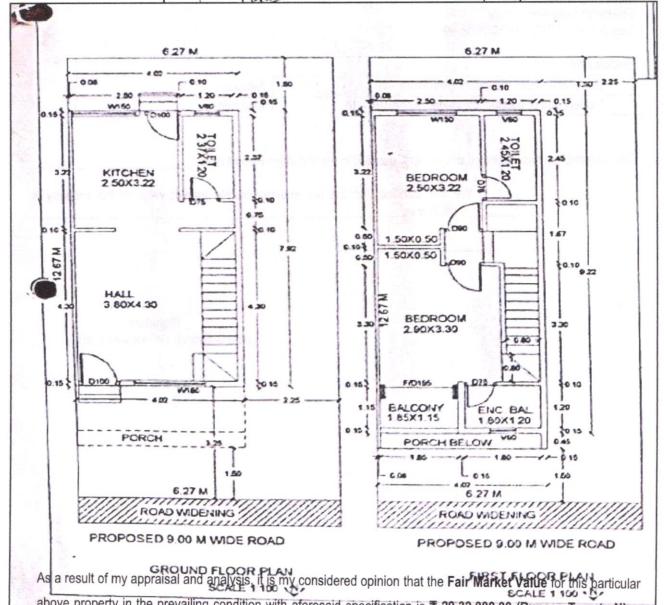

Considering various parameters recorded, existing economic scenario, and the information that is available with reference to the development of neighborhood and method selected for valuation, we are of the opinion that, the property premises can be assessed for this particular purpose at ₹ 29,32,000.00 (Rupees Twenty Nine Lakh Thirty Two Thousand Only).