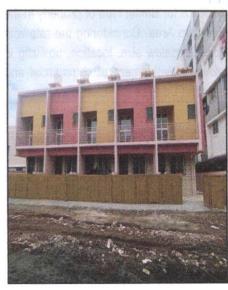

### VALUATION OPINION REPORT

This is to certify that the property bearing Residential Row Bungalow On Plot No. (39+40+41+42+43+44)13, Ground + 1 upper floor, Survey No. 38 / 1 / 3 / 39 / 1 / 1A, Near Borade Medical, Pawar Wadi, Old Saikheda Road, Village - Panchak, Taluka & District - Nashik, PIN Code - 422101, State - Maharashtra, Country - India belongs to Name of Proposed Purchaser: Prabhavati Bhanudas Dhawale & Shri. Nandu Bhanudas Dhavale, Name of Owner: M/s. Shree Hari Infra.

Considering various parameters recorded, existing economic scenario, and the information that is available with reference to the development of neighborhood and method selected for valuation, we are of the opinion that, the property premises can be assessed for this particular purpose at ₹ 29,32,000.00 (Rupees Twenty Nine Lakh Thirty Two Thousand Only).