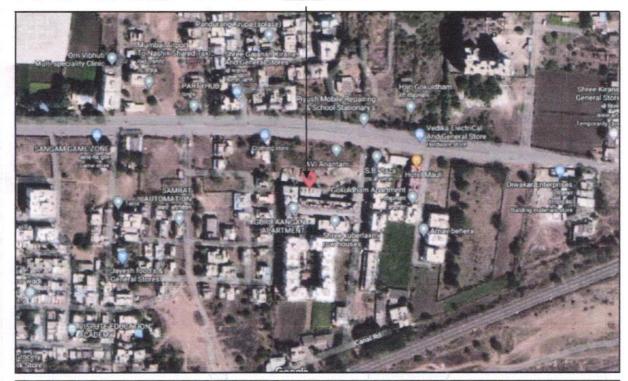

Longitude Latitude: 19°58'38.0"N 73°51'33.2"E

| 5a.                                   | leaseh                                  | Lease Period & remaining period (if                                                                                                         | : : : : : : : : : : : : : : : : : : : : | The property is at 5.2 Km. distance from neares railway station Nashik Road.  Landmark: Near Borade Medical  N.A. as the property is freehold.  Survey No. 38 / 1 / 3 / 39 / 1 / 1A  Row Bungalow On Plot No. (39+40+41+42+43+44)13  Village – Panchak  Taluka – Nashik          |  |
|---------------------------------------|-----------------------------------------|---------------------------------------------------------------------------------------------------------------------------------------------|-----------------------------------------|----------------------------------------------------------------------------------------------------------------------------------------------------------------------------------------------------------------------------------------------------------------------------------|--|
| 5a.                                   | Total I leaseho Location a) b) c) d) e) | Lease Period & remaining period (if old) on of property Plot No. / Survey No. Door No. C.T.S. No. / Village Ward / Taluka Mandal / District | : : : : : : : : : : : : : : : : : : : : | railway station Nashik Road.  Landmark: Near Borade Medical  N.A. as the property is freehold.  Survey No. 38 / 1 / 3 / 39 / 1 / 1A  Row Bungalow On Plot No. (39+40+41+42+43+44)13  Village – Panchak                                                                           |  |
|                                       | Location a) b) c) d) e)                 | old) on of property Plot No. / Survey No. Door No. C.T.S. No. / Village Ward / Taluka Mandal / District                                     | : :/                                    | N.A. as the property is freehold.  Survey No. 38 / 1 / 3 / 39 / 1 / 1A  Row Bungalow On Plot No. (39+40+41+42+43+44)13  Village – Panchak                                                                                                                                        |  |
|                                       | Location a) b) c) d) e)                 | old) on of property Plot No. / Survey No. Door No. C.T.S. No. / Village Ward / Taluka Mandal / District                                     | :<br>::<br>/:<br>::                     | Survey No. 38 / 1 / 3 / 39 / 1 / 1A  Row Bungalow On Plot No. (39+40+41+42+43+44)13  Village – Panchak                                                                                                                                                                           |  |
| 6.                                    | a) b) c) d) e)                          | Plot No. / Survey No. Door No. C.T.S. No. / Village Ward / Taluka Mandal / District                                                         | :<br>/:<br>/:<br>::                     | Row Bungalow On Plot No. (39+40+41+42+43+44)13<br>Village – Panchak                                                                                                                                                                                                              |  |
|                                       | b)<br>c)<br>d)<br>e)                    | Door No. C.T.S. No. / Village Ward / Taluka Mandal / District                                                                               | :<br>/:<br>:                            | Row Bungalow On Plot No. (39+40+41+42+43+44)13<br>Village – Panchak                                                                                                                                                                                                              |  |
|                                       | c)<br>d)<br>e)                          | C.T.S. No. / Village Ward / Taluka Mandal / District                                                                                        | / <u>.</u>                              | Village – Panchak                                                                                                                                                                                                                                                                |  |
|                                       | d)<br>e)                                | Ward / Taluka<br>Mandal / District                                                                                                          | :                                       |                                                                                                                                                                                                                                                                                  |  |
| 3                                     | e)                                      | Mandal / District                                                                                                                           | :                                       | Taluka – Nashik                                                                                                                                                                                                                                                                  |  |
| Ξŧ                                    |                                         |                                                                                                                                             |                                         | 1                                                                                                                                                                                                                                                                                |  |
| Q                                     | f)                                      | Date of issue and validity of layout of                                                                                                     | :                                       | District – Nashik                                                                                                                                                                                                                                                                |  |
|                                       |                                         | approved map / plan                                                                                                                         | :                                       | Copy of Approved Building Plan Accompanying Commencement Certificate No. C4 / 287 / 2021 dated 01.12.2021 issued by Nashik Municipal Corporation                                                                                                                                 |  |
|                                       | g)                                      | Approved map / plan issuing authority                                                                                                       | :                                       | Nashik Municipal Corporation, Nashik                                                                                                                                                                                                                                             |  |
| Saire)                                | h)                                      | Whether genuineness or authenticity of approved map/ plan is verified                                                                       | :                                       | Yes of Schemos and Schemos                                                                                                                                                                                                                                                       |  |
| -1016%                                | i)                                      | Any other comments by our empanelled valuers on authentic of approved plan                                                                  |                                         | No tenare only a terescope remaining                                                                                                                                                                                                                                             |  |
| 7.                                    | Postal                                  | address of the property                                                                                                                     | /                                       | Residential Row Bungalow On Plot No (39+40+41+42+43+44)13, Ground + 1 upper floor Survey No. 38 / 1 / 3 / 39 / 1 / 1A, Near Borade Medical, Pawar Wadi, Old Saikheda Road, Village - Panchak, Taluka & District -Nashik, PIN Code - 422101, State - Maharashtra, Country - India |  |
| 8.                                    | City / T                                | own Think, Innov                                                                                                                            | V:C                                     | Nashik CT e CT e                                                                                                                                                                                                                                                                 |  |
| X1119                                 |                                         | ential area                                                                                                                                 | :                                       | Yes                                                                                                                                                                                                                                                                              |  |
|                                       | Comm                                    | ercial area                                                                                                                                 | :                                       | No                                                                                                                                                                                                                                                                               |  |
| .u/9                                  | Industr                                 | ial area                                                                                                                                    | :                                       | No state and a second second                                                                                                                                                                                                                                                     |  |
| 9.                                    | Classif                                 | ication of the area                                                                                                                         | :                                       |                                                                                                                                                                                                                                                                                  |  |
| 8 1904                                | i) High                                 | / Middle / Poor                                                                                                                             | :                                       | Middle Class                                                                                                                                                                                                                                                                     |  |
| 1 1 1 1 1 1 1 1 1 1 1 1 1 1 1 1 1 1 1 | ii) Urba                                | an / Semi Urban / Rural                                                                                                                     | :                                       | Urban                                                                                                                                                                                                                                                                            |  |
| 10.                                   | ,                                       | g under Corporation limit / Village hayat / Municipality                                                                                    | :                                       | Village – Panchak,<br>Nashik Municipal Corporation.                                                                                                                                                                                                                              |  |
| 11.                                   | Whether Govt. (Act) or                  | er covered under any State / Central<br>enactments (e.g., Urban Land Ceiling<br>notified under agency area/ scheduled<br>cantonment area    | •                                       | No                                                                                                                                                                                                                                                                               |  |
| 13.                                   |                                         | sions / Boundaries of the Property /                                                                                                        |                                         | As per Actual Site                                                                                                                                                                                                                                                               |  |