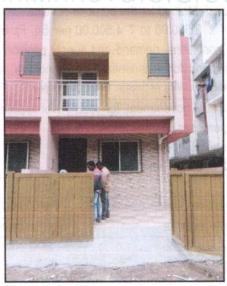

### VALUATION OPINION REPORT

This is to certify that the property bearing Residential Row Bungalow On Plot No. (39+40+41+42+43+44)13, Ground + 1 upper floor, Survey No. 38 / 1 / 3 / 39 / 1 / 1A, Near Borade Medical, Pawar Wadi, Old Saikheda Road, Village - Panchak, Taluka & District - Nashik, PIN Code - 422101, State - Maharashtra, Country - India belongs to Name of Proposed Purchaser: Prabhavati Bhanudas Dhawale & Shri. Nandu Bhanudas Dhavale, Name of Owner: M/s. Shree Hari Infra.

Considering various parameters recorded, existing economic scenario, and the information that is available with reference to the development of neighborhood and method selected for valuation, we are of the opinion that, the property premises can be assessed for this particular purpose at ₹ 29,32,000.00 (Rupees Twenty Nine Lakh Thirty Two Thousand Only).