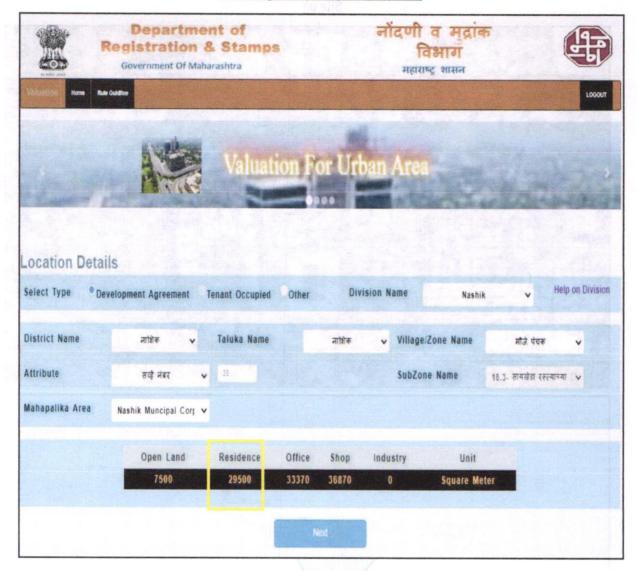

Considering various parameters recorded, existing economic scenario, and the information that is available with reference to the development of neighborhood and method selected for valuation, we are of the opinion that, the property premises can be assessed for this particular purpose at ₹ 29,32,000.00 (Rupees Twenty Nine Lakh Thirty Two Thousand Only).