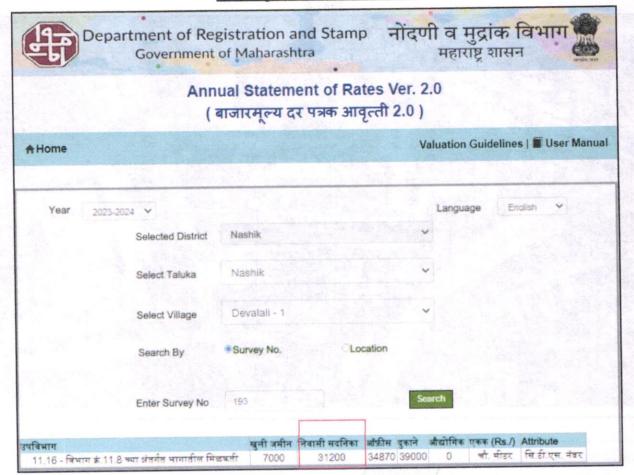

|
| ii)                | Likely rental values in future in and                                                                                                                                                           | ₹ 9,500.00 Expected rental income per month |
| iii)               | Any likely income it may generate                                                                                                                                                               | Rental Income                               |





# Actual site photographs























# Route Map of the property

Site u/r





Latitude Longitude: 19°57'02.7"N 73°50'47.1"E

Note: The Blue line shows the route to site from nearest railway station (Nashik Road – 1.9 Km.)





# Ready Reckoner Rate



Think.Innovate.Create



# **Price Indicators**









# **Price Indicators**









# Agreement For Sale



२) प्रलंट मिळकतीचे वर्णन :-

वर कलम १ यांत वर्णन केलेल्या मिळकतीवर बांधण्यांत आलेल्या भ्री गणेजा क्रिय अपार्टमेंट को ऑप होसिंग सोसायरी लि., या गृहनिर्माण प्रकल्पा मधील प्रथमेश या उपारतील महाव्या मजल्यावरील पर्लेट क्र.६०४, यांसी क्षेत्र १०६०.०० चौरस फुट परणजेच समूत १८.९१ चौ.मी. हो २ वेड, हॉल, क्रियन व स्वतंत्र्य टेरेससह, तसेच सदर फ्लॉट मिळकलेड बिल्टअप क्षेत्र हे कार्पेट क्षेत्र २५% असे असून व टेरेसचे क्षेत्र स्वतंत्र असे फलॅटच्या क्षेत्राचे ५० टकके असे धरलेले आहे. सदरह फर्लेट मिळकतीमध्ये स्वतंत्र इलेक्ट्रीक मिटर कनेक्शनसह रहिकाशी कंधीव फ्लंट मिळकत यांसी चतुःसिमा पुढील प्रमाणे, :-

पर्वस प्रथमेश बिल्डींग मधील फ्लंट क्र.६०१. पश्चिमस मयुरेश बिल्डींग मधील फ्लॅंट क्र.६०१. दक्षिणस प्