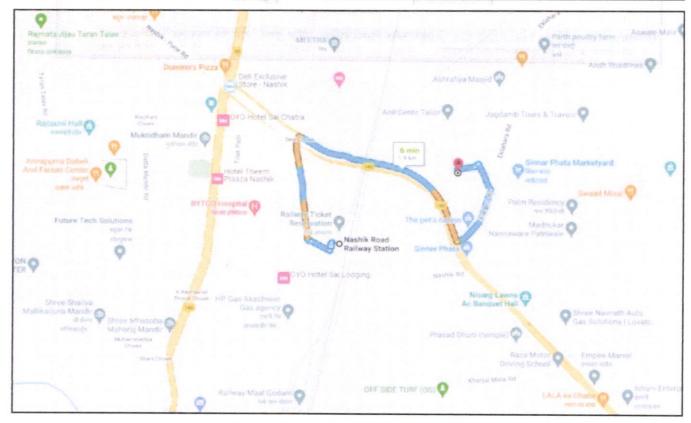

|                        | Total Lease Period & remaining period (if leasehold)                                                                                                      |                                                                            | ha        | + Passage (i.e. 2BHK) The property is at 1.9 Km. travelling distance from nearest Railway Station Nashik Road).  Landmark: Near Swagat Lawns                                                                                                                                                                                     |  |
|------------------------|-----------------------------------------------------------------------------------------------------------------------------------------------------------|----------------------------------------------------------------------------|-----------|----------------------------------------------------------------------------------------------------------------------------------------------------------------------------------------------------------------------------------------------------------------------------------------------------------------------------------|--|
| 5a.                    |                                                                                                                                                           |                                                                            | :         | N.A. as the property is freehold.                                                                                                                                                                                                                                                                                                |  |
| 6.                     |                                                                                                                                                           | on of property                                                             |           | 186                                                                                                                                                                                                                                                                                                                              |  |
| 000                    | a)                                                                                                                                                        | Plot No. / Survey No.                                                      | :         | Survey No.193/ 2+3+6+7+8+9+10+11+12+13 A+192/                                                                                                                                                                                                                                                                                    |  |
| 0.0000                 | b)                                                                                                                                                        | Door No.                                                                   | :         | Residential Flat No. 604                                                                                                                                                                                                                                                                                                         |  |
| 1000                   | c)                                                                                                                                                        | T.S. No. / Village                                                         | :         | Village – Devlali - 2                                                                                                                                                                                                                                                                                                            |  |
| 1111111                | d)                                                                                                                                                        | Ward / Taluka                                                              | :         | Taluka – Nashik                                                                                                                                                                                                                                                                                                                  |  |
| 1000-10                | e)                                                                                                                                                        | Mandal / District                                                          | :/        | District – Nashik                                                                                                                                                                                                                                                                                                                |  |
| yeM la<br>pribi        | f)                                                                                                                                                        | Date of issue and validity of layout of approved map / plan                | /:<br> se | Copy of Approved Building Plan Accompanying Occupancy Certificate No. Nashik Road/ 11462/ 4466 dated 29.11.2012 issued by Assistant Director Town Planning, Nashik Municipal Corporation, Nashik.                                                                                                                                |  |
|                        | g)                                                                                                                                                        | Approved map / plan issuing authority                                      | :         | Nashik Municipal Corporation, Nashik                                                                                                                                                                                                                                                                                             |  |
|                        | h)                                                                                                                                                        | Whether genuineness or authenticity of approved map/ plan is verified      | :         | Yes                                                                                                                                                                                                                                                                                                                              |  |
|                        | i)<br>99                                                                                                                                                  | Any other comments by our empanelled valuers on authentic of approved plan |           | No                                                                                                                                                                                                                                                                                                                               |  |
| 7.                     | Postal address of the property                                                                                                                            |                                                                            |           | Residential Flat No. 604, Sixth Floor, A - Wing, "Prathamesh", "Shree Ganesha Valley Apartment Co - Op. Housing Society Ltd.", Survey No.193/2+3+6+7+8+9+10+11+12+13 A+192/ 1/ 1, Near Swagat Lawns, Chide Mala, Eklahara Road, Village – Deolali -2, Taluka & District – Nashik- 422 101, State – Maharashtra, Country – India. |  |
| 8.                     | City / 7                                                                                                                                                  | Town                                                                       |           | Nashik                                                                                                                                                                                                                                                                                                                           |  |
|                        | Reside                                                                                                                                                    | ential area Think Innov                                                    | i         | Yes                                                                                                                                                                                                                                                                                                                              |  |
| ELAZI                  | Comm                                                                                                                                                      | ercial area                                                                |           | No. CICCIO                                                                                                                                                                                                                                                                                                                       |  |
|                        | Industr                                                                                                                                                   | rial area                                                                  | :         | No                                                                                                                                                                                                                                                                                                                               |  |
| 9.                     | Classif                                                                                                                                                   | ication of the area                                                        | :         |                                                                                                                                                                                                                                                                                                                                  |  |
|                        | i) High                                                                                                                                                   | / Middle / Poor                                                            | :         | Middle Class                                                                                                                                                                                                                                                                                                                     |  |
|                        | ii) Urban / Semi Urban / Rural                                                                                                                            |                                                                            | :         | Urban                                                                                                                                                                                                                                                                                                                            |  |
| 10.                    | Coming under Corporation limit / Village PanChhayat / Municipality                                                                                        |                                                                            | :         | Village – Deolali -2<br>Nashik Municipal Corporation, Nashik                                                                                                                                                                                                                                                                     |  |
| 11.<br>Veviu<br>/ Seod | Whether covered under any State / Central Govt. enactments (e.g., Urban Land Ceiling Act) or notified under agency area/ scheduled area / cantonment area |                                                                            | :         | No                                                                                                                                                                                                                                                                                                                               |  |