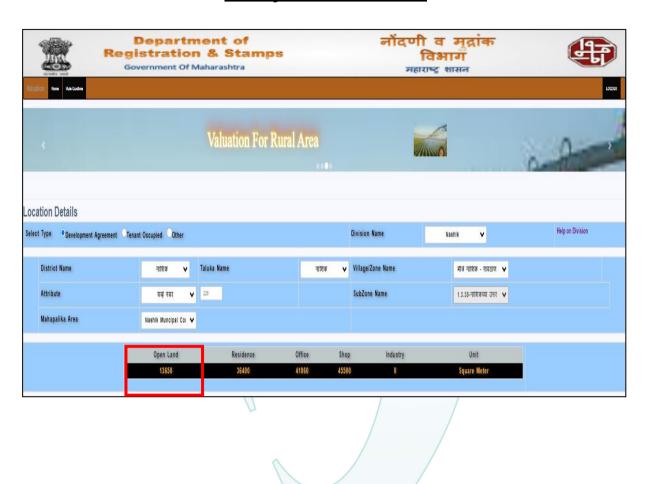

## **VALUATION OPINION REPORT**

This is to certify that the property bearing Residential Land and Bungalow on Plot No.54/A, Survey No.229/5B, Opp-Nakshtra Bungalow, Hari Om Kapalesh Nagar, Asha Nagar, Meri- Rasbihari Link Road, Village - Nashik, Taluka & District - Nashik, PIN Code - 422 003, State - Maharashtra, Country - India belongs to Shri. Sanjay Madhavrao Gade & Sau. Kalpana Sanjay Gade.

Boundaries of the property.

North Building South Open Plot Open Plot East West Road

Considering various parameters recorded, existing economic scenario, and the information that is available with reference to the development of neighborhood and method selected for valuation, we are of the opinion that, the property premises can be assessed and valued for Fair Market Value purpose at ₹ 72,31,747.00 (Rupees Seventy Two Lakh Thirty One Thousand Seven Hundred Forty Seven Only)