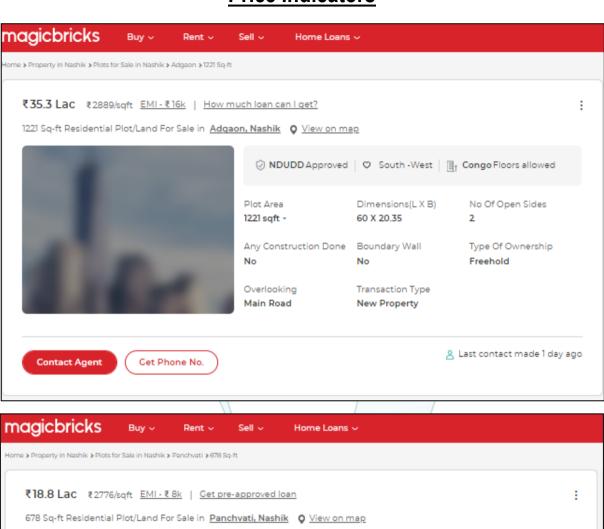

## **VALUATION OPINION REPORT**

This is to certify that the property bearing Residential Land and Bungalow on Plot No.54/A, Survey No.229/5B, Opp-Nakshtra Bungalow, Hari Om Kapalesh Nagar, Asha Nagar, Meri- Rasbihari Link Road, Village - Nashik, Taluka & District - Nashik, PIN Code - 422 003, State - Maharashtra, Country - India belongs to Shri. Sanjay Madhavrao Gade & Sau. Kalpana Sanjay Gade.

Boundaries of the property.

North Building South Open Plot Open Plot East West Road

Considering various parameters recorded, existing economic scenario, and the information that is available with reference to the development of neighborhood and method selected for valuation, we are of the opinion that, the property premises can be assessed and valued for Fair Market Value purpose at ₹ 72,31,747.00 (Rupees Seventy Two Lakh Thirty One Thousand Seven Hundred Forty Seven Only)