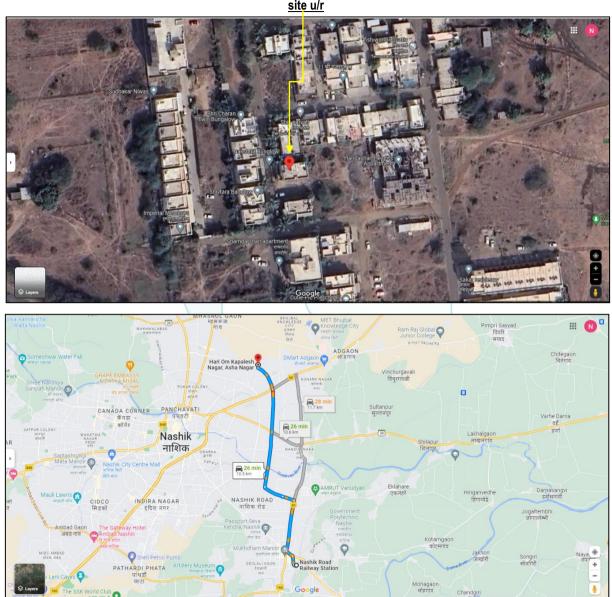

# Valuation Report of the Immovable Property

Details of the property under consideration:

Name of Owner: Shri. Sanjay Madhavrao Gade & Sau. Kalpana Sanjay Gade

Residential Land and Bungalow on Plot No.54/A, Survey No. 229/5B, Opp-Nakshtra Bungalow, Hari Om Kapalesh Nagar, Asha Nagar, Meri- Rasbihari Link Road, Village - Nashik, Taluka & District - Nashik, PIN Code - 422 003, State - Maharashtra, Country - India

Longitude Latitude: 20°01'45.5"N 73°49'31.3"E

Think.Innovate.Create

Boundaries of the property.

North Building South Open Plot Open Plot East West Road

Considering various parameters recorded, existing economic scenario, and the information that is available with reference to the development of neighborhood and method selected for valuation, we are of the opinion that, the property premises can be assessed and valued for Fair Market Value purpose at ₹ 72,31,747.00 (Rupees Seventy Two Lakh Thirty One Thousand Seven Hundred Forty Seven Only)