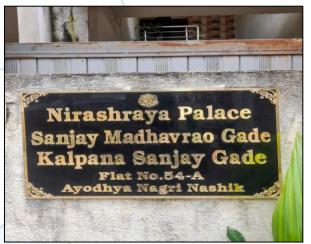

# Valuation Report of the Immovable Property

Details of the property under consideration:

Name of Owner: Shri. Sanjay Madhavrao Gade & Sau. Kalpana Sanjay Gade

Residential Land and Bungalow on Plot No.54/A, Survey No. 229/5B, Opp-Nakshtra Bungalow, Hari Om Kapalesh Nagar, Asha Nagar, Meri- Rasbihari Link Road, Village - Nashik, Taluka & District - Nashik, PIN Code - 422 003, State - Maharashtra, Country - India

## **VALUATION OPINION REPORT**

This is to certify that the property bearing Residential Land and Bungalow on Plot No.54/A, Survey No.229/5B, Opp-Nakshtra Bungalow, Hari Om Kapalesh Nagar, Asha Nagar, Meri- Rasbihari Link Road, Village - Nashik, Taluka & District - Nashik, PIN Code - 422 003, State - Maharashtra, Country - India belongs to Shri. Sanjay Madhavrao Gade & Sau. Kalpana Sanjay Gade.