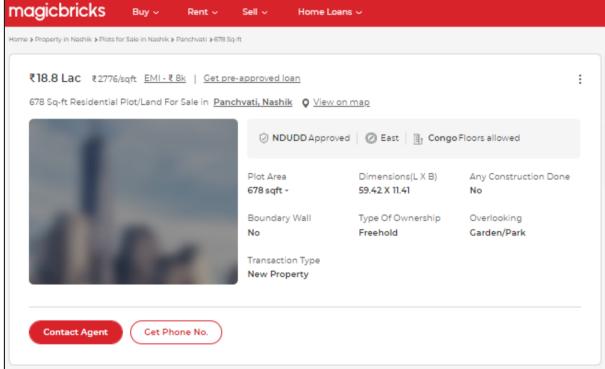

## **VALUATION OPINION REPORT**

This is to certify that the property bearing Residential Land and Bungalow on Plot No.54/A, Survey No.229/5B, Opp-Nakshtra Bungalow, Hari Om Kapalesh Nagar, Asha Nagar, Meri- Rasbihari Link Road, Village - Nashik, Taluka & District - Nashik, PIN Code - 422 003, State - Maharashtra, Country - India belongs to Shri. Sanjay Madhavrao Gade & Sau. Kalpana Sanjay Gade.

Boundaries of the property.

North Building South Open Plot Open Plot East West Road

Considering various parameters recorded, existing economic scenario, and the information that is available with reference to the development of neighborhood and method selected for valuation, we are of the opinion that, the property premises can be assessed and valued for Fair Market Value purpose at ₹ 72,31,747.00 (Rupees Seventy Two Lakh Thirty One Thousand Seven Hundred Forty Seven Only)