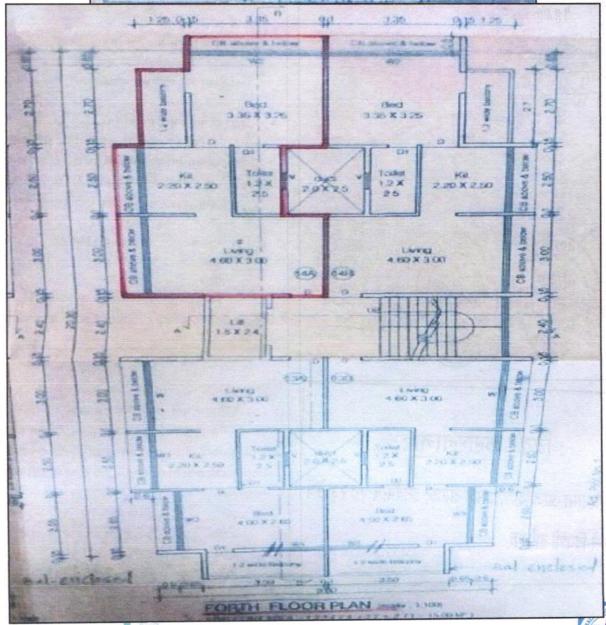

Residential Flat No. A-14, Fourth Floor, "Prathmesh Residency", Survey No. 320/3/1, Plot No. 02, Near Kinderland School, Prashant Nagar, Yogeshwar Road, Village - Pathardi, Taluka & District - Nashik, PIN Code - 422 010, State - Maharashtra, Country - India.

### VALUATION OPINION REPORT

This is to certify that the property bearing Residential Flat No. A-14, Fourth Floor, "Prathmesh Residency", Survey No. 320/ 3/ 1, Plot No. 02, Near Kinderland School, Prashant Nagar, Yogeshwar Road, Village -Pathardi, Taluka & District - Nashik, PIN Code - 422 010, State - Maharashtra, Country - India belongs to Name of Owner: Shri. Kiran Bhalchandra Sonaje & Sau. Poonam Kiran Sonaje. Name of Proposed Purchaser: Shri. Prakash Ramesh Borse & Sau. Sangita Prakash Borase.

Boundaries of the property.

| Boundaries | Building  | Flat                         |
|------------|-----------|------------------------------|
| North      | Open Plot | Marginal Space               |
| South      | Building  | Flat No. 14 - B              |
| East       | Bungalow  | Marginal Space               |
| West       | Road      | Lift, Lobby, Flat No. 13 - A |