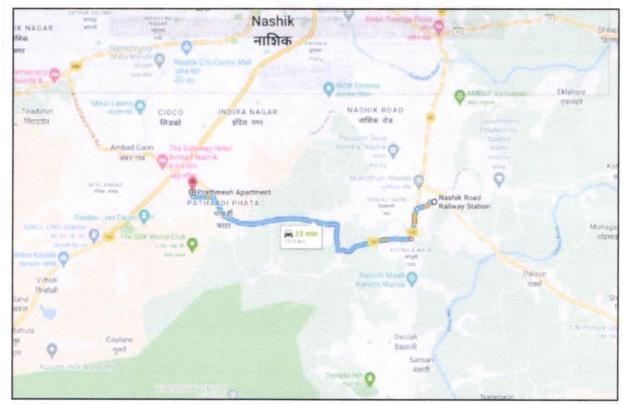

Residential Flat No. A-14, Fourth Floor, "Prathmesh Residency", Survey No. 320/3/1, Plot No. 02, Near Kinderland School, Prashant Nagar, Yogeshwar Road, Village - Pathardi, Taluka & District - Nashik, PIN Code - 422 010, State - Maharashtra, Country - India.

> Think.Innovate.Create Latitude Longitude: 19°57'03.3"N 73°45'50.7"E