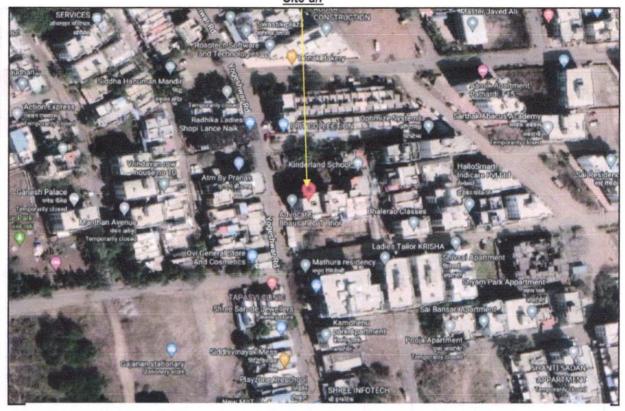

Residential Flat No. A-14, Fourth Floor, "Prathmesh Residency", Survey No. 320/3/1, Plot No. 02, Near Kinderland School, Prashant Nagar, Yogeshwar Road, Village - Pathardi, Taluka & District - Nashik, PIN Code - 422 010, State - Maharashtra, Country - India.

> Think.Innovate.Create Latitude Longitude: 19°57'03.3"N 73°45'50.7"E