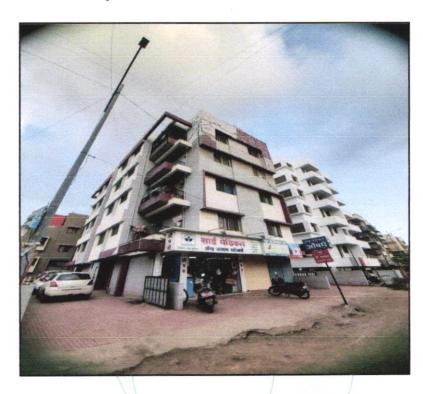

Residential Flat No. A-14, Fourth Floor, "Prathmesh Residency", Survey No. 320/3/1, Plot No. 02, Near Kinderland School, Prashant Nagar, Yogeshwar Road, Village - Pathardi, Taluka & District - Nashik, PIN Code - 422 010, State - Maharashtra, Country - India.

### VALUATION OPINION REPORT

This is to certify that the property bearing Residential Flat No. A-14, Fourth Floor, "Prathmesh Residency", Survey No. 320/ 3/ 1, Plot No. 02, Near Kinderland School, Prashant Nagar, Yogeshwar Road, Village -Pathardi, Taluka & District - Nashik, PIN Code - 422 010, State - Maharashtra, Country - India belongs to Name of Owner: Shri. Kiran Bhalchandra Sonaje & Sau. Poonam Kiran Sonaje. Name of Proposed Purchaser: Shri. Prakash Ramesh Borse & Sau. Sangita Prakash Borase.