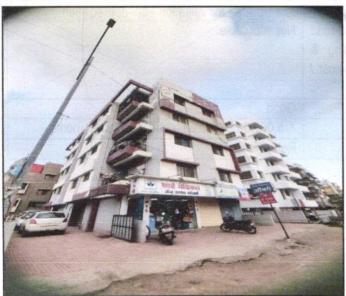

Residential Flat No. A-14, Fourth Floor, "Prathmesh Residency", Survey No. 320/3/1, Plot No. 02, Near Kinderland School, Prashant Nagar, Yogeshwar Road, Village - Pathardi, Taluka & District - Nashik, PIN Code - 422 010, State - Maharashtra, Country - India.

### VALUATION OPINION REPORT

This is to certify that the property bearing Residential Flat No. A-14, Fourth Floor, "Prathmesh Residency", Survey No. 320/ 3/ 1, Plot No. 02, Near Kinderland School, Prashant Nagar, Yogeshwar Road, Village -Pathardi, Taluka & District - Nashik, PIN Code - 422 010, State - Maharashtra, Country - India belongs to Name of Owner: Shri. Kiran Bhalchandra Sonaje & Sau. Poonam Kiran Sonaje. Name of Proposed Purchaser: Shri. Prakash Ramesh Borse & Sau. Sangita Prakash Borase.