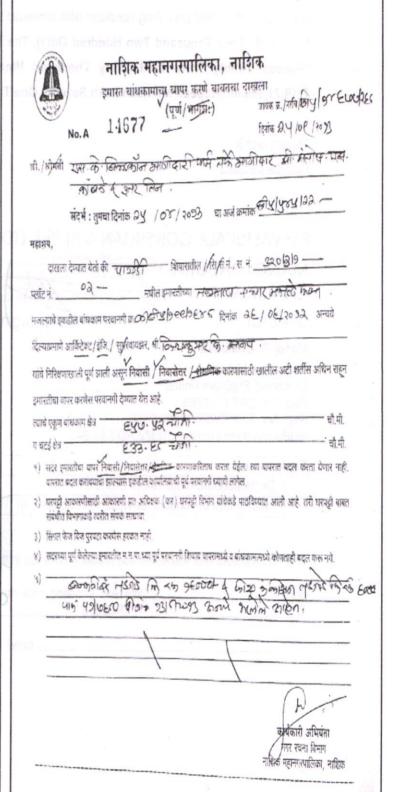

per provisions laid down in Maharashtra Regional & Town Planning Act 1965 & under Bombay Provincial Municipal Corporation Act. 1949 will be taken against such defaulter which should please be clearly noted.
- This permission does not entitles you to develop the land which does not vast in you.
- The date of commencement of the construction work should be infimated to this office WITHIN SEVEN DAYS
- 6) Permission required Under the provision of any other Act, for the time being in force shall be obtained from the concerned authorities before commencement of work [viz under Provision of Urban Land Ceiling & Regulation Act & under appropriate sections of Mahatashira Land Revenue Code 1966 etc.].
- After completion of plintly, certificate of planning authority to the effect that the plintle.







As a result of my appraisal and analysis, it is my considered opinion that the Fair Market Value for this particular above property in the prevailing condition with aforesaid specification is ₹ 24,64,200.00 (Rupees Twenty Four Lakh Sixty Four Thousand Two Hundred Only). The Realizable Value of the above proper ₹ 23,40,990.00 (Rupees Twenty Three Lakh Forty Thousand Nine Hundred Ninety Only). and the Distress Value ₹ 19,71,360.00 (Rupees Nineteen Lakh Seventy One Thousand Three Hundred Sixty Only).

Place: Nashik Date:29.08.2023

# For VASTUKALA CONSULTANTS (I) PVT. LTD.

MANOJ BABURAO Digitally signed by MANOJ BABURAO CHALIKWAR POR CHALIKWAR CHALIKWAR (PRIVATE LIMITED, CHALIKWAR)

**CHALIKWAR** 

Director

Manoj B. Chalikwar

Registered Valuer Chartered Engineer (India)

Reg. No. CAT