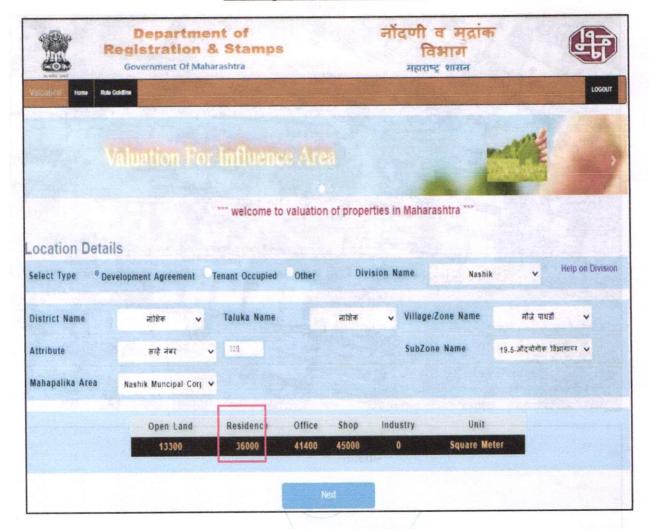

Considering various parameters recorded, existing economic scenario, and the information that is available with reference to the development of neighborhood and method selected for valuation, we are of the opinion that, the property premises can be assessed for this particular purpose at ₹ 24,64,200.00 (Rupees Twenty Four Lakh Sixty Four Thousand Two Hundred Only).