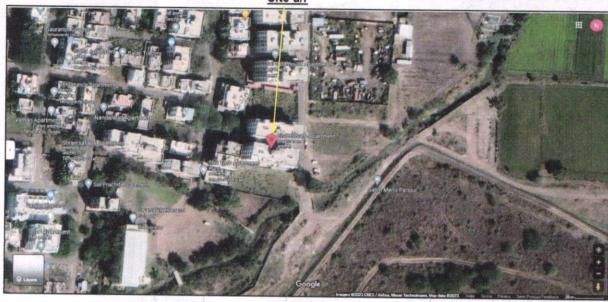

Residential Flat No. 404, Fourth Floor, B-Wing, "Bhakti Dham Apartment", Survey No. 104/1/17 to 20 & 29+30, Plot No. 30+31, Apposite Sai Paramount Apartment, Sharda Vihar, Pandav Nagari, Village - Wadala, Taluka & District - Nashik, PIN Code - 422 006, State - Maharashtra, Country - India.

> Latitude Longitude: 19°57'48.7"N 73°47'01.6"E Inink.Innovate.Create