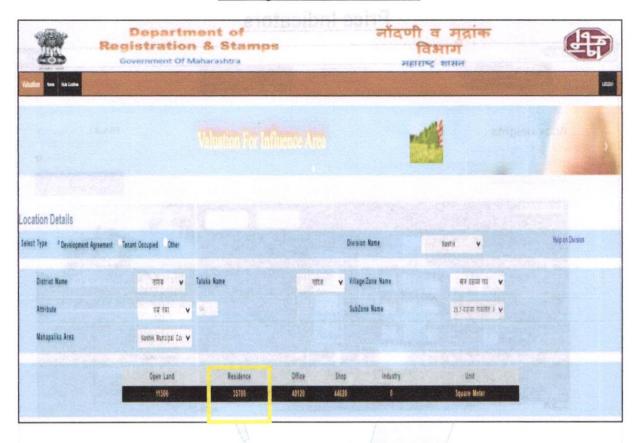

Considering various parameters recorded, existing economic scenario, and the information that is available with reference to the development of neighborhood and method selected for valuation, we are of the opinion that, the property premises can be assessed for this particular purpose at ₹ 25,03,200.00 (Rupees Twenty Five Lakh Three Thousand Two Hundred Only)