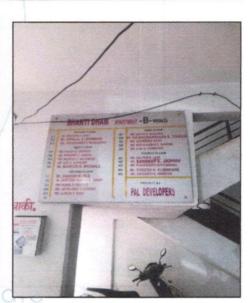

Residential Flat No. 404, Fourth Floor, B-Wing, "Bhakti Dham Apartment", Survey No. 104/1/17 to 20 & 29+30, Plot No. 30+31, Apposite Sai Paramount Apartment, Sharda Vihar, Pandav Nagari, Village - Wadala, Taluka & District - Nashik, PIN Code - 422 006, State - Maharashtra, Country - India.

#### VALUATION OPINION REPORT

This is to certify that the property bearing Residential Flat No. 404, Fourth Floor, B-Wing, "Bhakti Dham Apartment". Survey No. 104/1/17 to 20 & 29+30, Plot No.30+31, Apposite Sai Paramount Apartment, Sharda Vihar, Pandav Nagari, Village - Wadala, Taluka & District - Nashik, PIN Code - 422 006, State - Maharashtra, Country - India belongs to Shri. Yogesh Haribhau Kumbhare. Name of Proposed Purchaser: Shri. Rohit Prakash Pawar & Miss. Kajal Prakash Shinde.