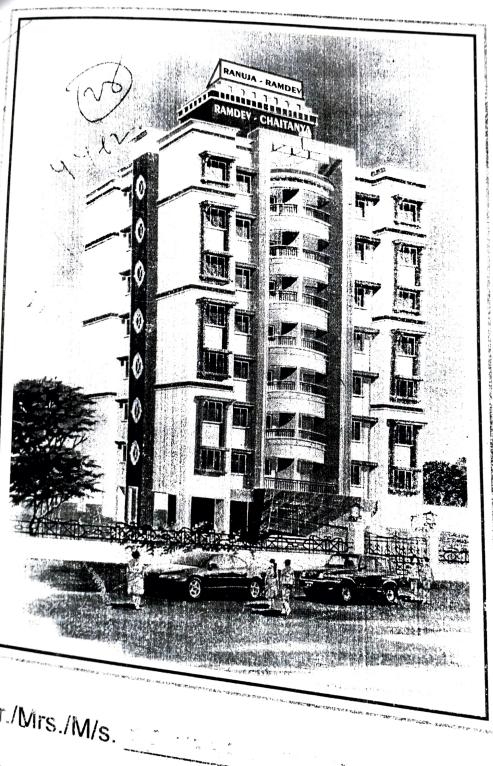

### The schedule of the premises referred to above:

Shop No.4, on the Ground floor, in the building known as Ramdev Chaitanya, situated at 150 ft Road, Near Fly Over Bridge, Bhayander (W) Dist: Thane, Admeasuring 34.20 Sq. mtrs. on all that piece or parcel of land or Ground lying, being, situate at Village Bhayander, Taluka and Dist: Thane, within the limits of Mira-Bhayander Municipal Corporation and in the Registration Dist and Sub-District of Thane and bearing Mira-Bhayander Old Survey No. 662, New Survey No. 252, Hissa No. 2

#### The schedule of the premises referred to above:

Shop No.4, on the Ground floor, in the building known as Ramdev Chaitanya, situated at 150 ft Road, Near Fly Over Bridge, Bhayander (W) Dist: Thane, Admeasuring 34.20 Sq. mtrs. on all that piece or parcel of land or Ground lying, being, situate at Village Bhayander, Taluka and Dist: Thane, within the limits of Mira-Bhayander Municipal Corporation and in the Registration Dist and Sub-District of Thane and bearing Mira-Bhayander Old Survey No. 662, New Survey No. 252, Hissa No. 2