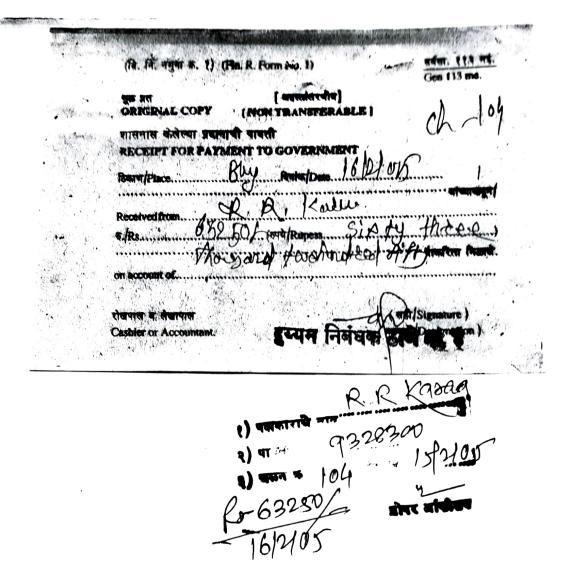

W. G. Coopies

टन न-७

हनन-७ त क्यांक १५/२००।

दुय्यम निबंधक: ठाणे ७

Tuesday, February 22, 2005 1:39:44 PM

सूची क्र. दोन INDEX NO. II

नोंदणी 63 म

Regn 63 me

(6) दस्तऐवज करून घेण्या-या पक्षकाराचे नाव व संपूर्ण पत्ता किंवा दिवाणी न्यायालयाचा हुकुमनामा किंवा आदेश असल्यास, वादीचे नाव

व संपूर्ण पत्ता

(7) दिनांक करून दिल्याचा 16/02/2005 (8)नोंदणीचा 22/02/2005

(9) अनुक्रमांक, खंड व पृष्ठ 1048 /2005

(10) बाजारभावाप्रमाणे मुद्रांक शुल्क

(11) बाजारभावाप्रमाणे नोंदणी

(1) में सालासर डे चे भागीदार आनंद आर अग्रवाल यांच्या तर्फे कु मु म्हणून दिलीप जी कोठारी; घर/फ़्लॅट नं: 6; गल्ली/रस्ता: -; ईमारतीचे नाव: जोनस अपार्ट; ईमारत नं: -; पेठ/वसाहत: -; शहर/गाव: भाईदर प; तालुका: -; पिन: -; पॅन नम्बर: AAKFS 6465R.

(1) रमेश आर करवा; घर/फ़लॅट नं: ई /202; गल्ली/रस्ता: -; ईमारतीचे नाव: वालचंद प्ला ईमारत नं: -; पेठ/वसाहतः गीतानगर; शहर/गावः भाईदर प; तालुकाः -;पिनः -; पॅन नम्बर AEEPK 8137Q.

रू 63250.00

रू 15900.00

(12) शेरा

(7) दिनांक

करून दिल्याचा 16/02/2005

(8)

नोंदणीचा

22/02/2005

(9) अनुक्रमांक, खंड व पृष्ठ

1048 /2005

(10) बाजारभावाप्रमाणे मुद्रांक शुल्क

रू 63250.00

11) बाजारभावाप्रमाणे नोंदणी

रू 15900.00

2) शेरा