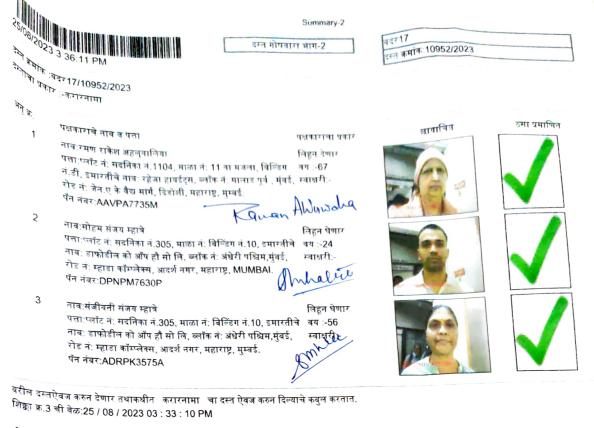

#### ओळख:-

खालील इसम असे निवेदीत करतात की ते दस्तऐवज करुन देणा-यानां व्यक्तीशः ओळखतात, व त्यांची ओळख पटवितात

- अनु क्र. पक्षकाराचे नाव व पत्ता 1 नाव:राकेश अहलुवालिया वय:70 inte C पत्ताः1104, रहेजा हायइट्स,जेन ए के वैद्य मार्ग,दिंडोशी, मालाड पूर्व मुंबई पिन कोड:400097
  - 2 नाव:संजय म्हात्रे वय:58 पत्ताः305, बिल्डिंग नं.10,म्हाडा कॉम्प्लेक्स,आदर्श नगर,अंधेरी पश्चिम, मुंबई स्वाक्षरी पिन कोड:400053