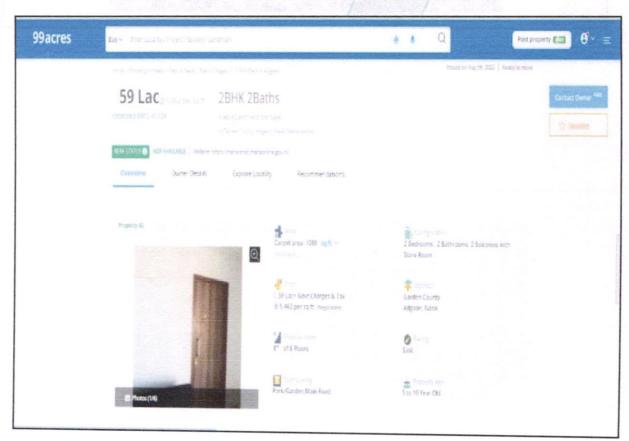

# Details of the property under consideration:

Name of Proposed Purchaser: Sau. Reja Anand Salve & Shri. Anand Madhav Salve

Name of Owner: M/s. Blue Ocean Construction

Residential Flat No. B - 101, B-Wing, 1st Floor, "Blue Ocean Vista", Gat No. 768/1 + 2 + 3 + 4, 769, Plot No. 36, Opp. to. D Mart Mall, Near Shree Kanti Mani Vihar Jain Mandir, Datta Nagar, Mumbai - Agra National Highway, Village - Adgaon - 2, Taluka - Nashik, District - Nashik, PIN Code - 422 003, State - Maharashtra, Country - India.