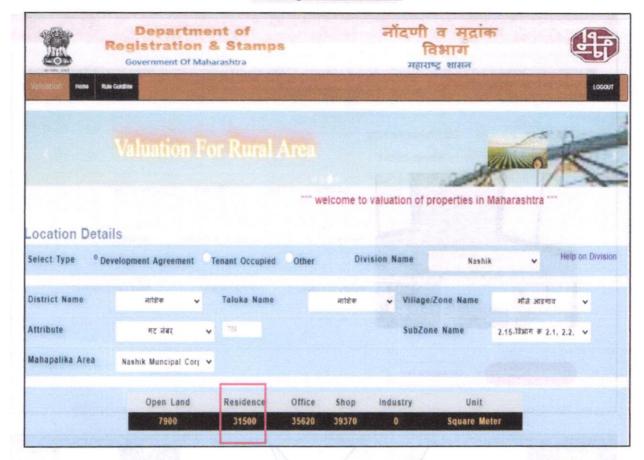

|



# Actual site photographs























# Route Map of the property Site u/r



Latitude Longitude: 20°01'46.8"N 73°51'00.6"E

Note: The Blue line shows the route to site from nearest Railway Station (Nashik Road - 10.3 KM.)





# Ready Reckoner







# **Price Indicators**









# **Price Indicators**









As a result of my appraisal and analysis, it is my considered opinion that of the above property in the prevailing condition with aforesaid specifications ₹ 56,00,000.00 (Rupees Fifty Six Lakh Only).

Place: Nashik Date:26.08.2023

For VASTUKALA CONSULTANTS (I) PVT. LTD.

MANOJ BABURAO

Digitally signed by ANASTURGIA CONSULTANTS (II PRIVATI our-admin. 2.5 4, 20-98.21b6cAfad35dc13e0cf39e26865913497 2.79b17a18b5632, postalfode-400069, st-Mahab serialNamber 41 d56266ab67e960625253e26 e2872e29827766256fc, cmi-MANOI BABURACK 14 Dates 2023.08.6 17-25fs 149 56 17-25fs 149 56

Auth. Sign.

Director

Manoj B. Chalikwar

Registered Valuer Chartered Engineer (India) Reg. No. CAT-I-F-1763

SBI Empanelment No.: SME/TCC/2021-22/86/3