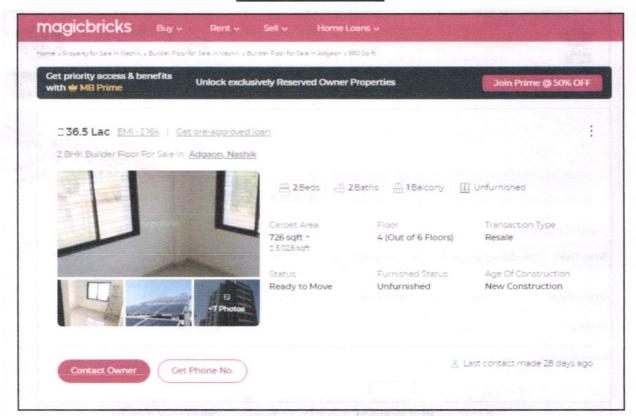

# Details of the property under consideration:

Name of Proposed Purchaser: Sau. Reja Anand Salve & Shri. Anand Madhav Salve

Name of Owner: M/s. Blue Ocean Construction

Residential Flat No. B - 101, B-Wing, 1st Floor, "Blue Ocean Vista", Gat No. 768/1 + 2 + 3 + 4, 769, Plot No. 36, Opp. to. D Mart Mall, Near Shree Kanti Mani Vihar Jain Mandir, Datta Nagar, Mumbai - Agra National Highway, Village - Adgaon - 2, Taluka - Nashik, District - Nashik, PIN Code - 422 003, State - Maharashtra, Country - India.