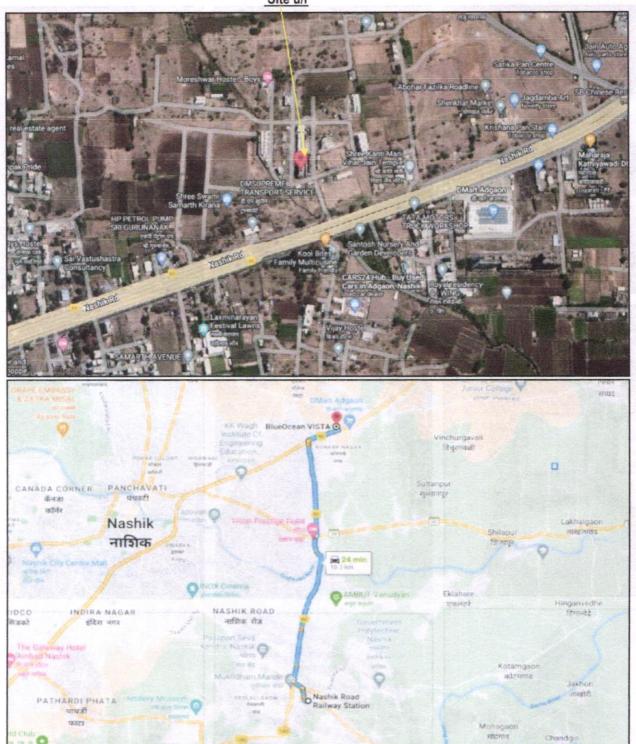

# Details of the property under consideration:

Name of Proposed Purchaser: Sau. Reja Anand Salve & Shri. Anand Madhav Salve

Name of Owner: M/s. Blue Ocean Construction

Residential Flat No. B - 101, B-Wing, 1st Floor, "Blue Ocean Vista", Gat No. 768/1 + 2 + 3 + 4, 769, Plot No. 36, Opp. to. D Mart Mall, Near Shree Kanti Mani Vihar Jain Mandir, Datta Nagar, Mumbai - Agra National Highway, Village - Adgaon - 2, Taluka - Nashik, District - Nashik, PIN Code - 422 003, State - Maharashtra, Country - India.

Latitude Longitude: 20°01'46.8"N 73°51'00.6"E