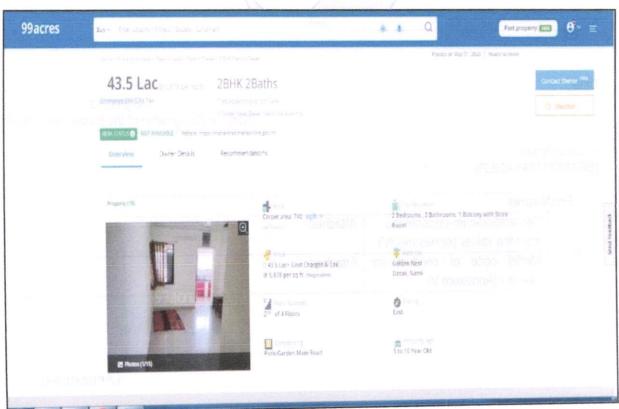

# Details of the property under consideration:

Name of Proposed Purchaser: Sau. Reja Anand Salve & Shri. Anand Madhav Salve

Name of Owner: M/s. Blue Ocean Construction

Residential Flat No. B - 101, B-Wing, 1st Floor, "Blue Ocean Vista", Gat No. 768/1 + 2 + 3 + 4, 769, Plot No. 36, Opp. to. D Mart Mall, Near Shree Kanti Mani Vihar Jain Mandir, Datta Nagar, Mumbai - Agra National Highway, Village - Adgaon - 2, Taluka - Nashik, District - Nashik, PIN Code - 422 003, State - Maharashtra, Country - India.