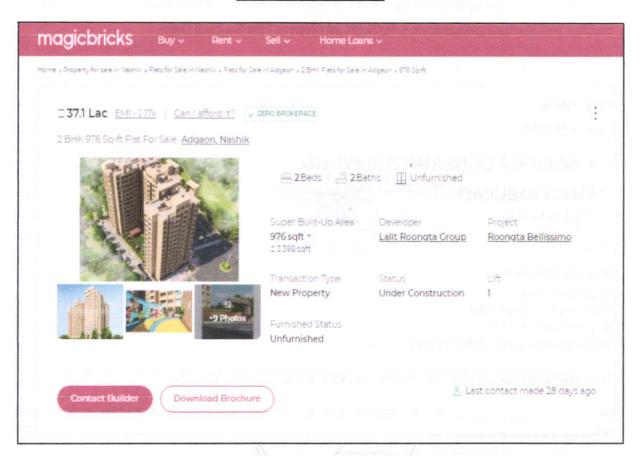

# Details of the property under consideration:

Name of Proposed Purchaser: Sau. Reja Anand Salve & Shri. Anand Madhav Salve

Name of Owner: M/s. Blue Ocean Construction

Residential Flat No. B - 101, B-Wing, 1st Floor, "Blue Ocean Vista", Gat No. 768/1 + 2 + 3 + 4, 769, Plot No. 36, Opp. to. D Mart Mall, Near Shree Kanti Mani Vihar Jain Mandir, Datta Nagar, Mumbai - Agra National Highway, Village - Adgaon - 2, Taluka - Nashik, District - Nashik, PIN Code - 422 003, State - Maharashtra, Country - India.