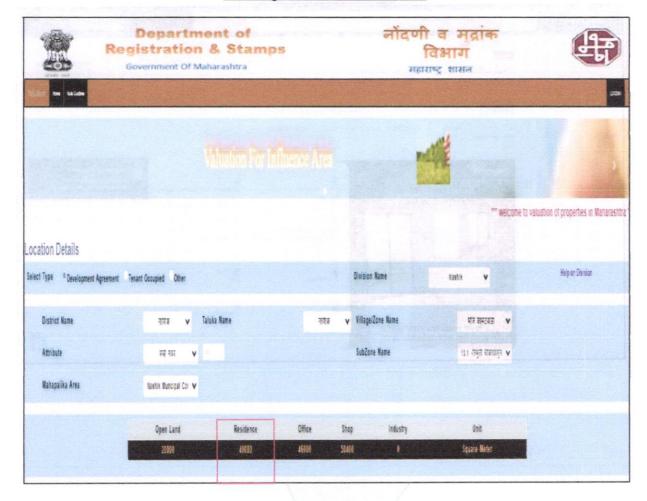

|  |  |  |  |
| 3.  | Photograph of owner with the property in the background                                                                          |  |  |  |  |
| 4.  | Screen shot (in hard copy) of Global Positioning System (GPS)/Various Applications (Apps)/Internet sites (eg. Google earth) etc. |  |  |  |  |
| 5.  | Any other relevant documents/extracts                                                                                            |  |  |  |  |

Sign.



# **Actual Site Photographs**

















# Route Map of the property





Longitude Latitude: 19°58'31.3"N 73°45'16.7"E

Note: The Blue line shows the route to site from nearest Nashik Railway Station (Nashik-13.7 Km.)





# **Ready Reckoner Rate**





Valuation Report Prepared For: PNB / Canada Corner Branch / Shri.Anand Surajmal Goud (3390/2302244) Page 13 of 19

# **Price Indicators**







# **Price Indicators**







#### UNDERTAKING

- I, Sharadkumar B. Chalikwar son of Shri. Baburao Chalikwar do hereby solemnly affirm and state that:
  - a. I am a citizen of India.
  - b. I have not been removed / dismissed from service / employment earlier.
  - c. I have not been convicted of any offence and sentenced to a term of imprisonment.
  - d. I have not been found guilty of misconduct in my professional capacity.
  - e. I am not an undischarged insolvent.
  - f. I have not been convicted of an offence connected with any proceeding under the Income Tax Act 1961, Wealth Tax Act 1957 or Gift Tax Act 1958 and.
  - g. My PAN Card number