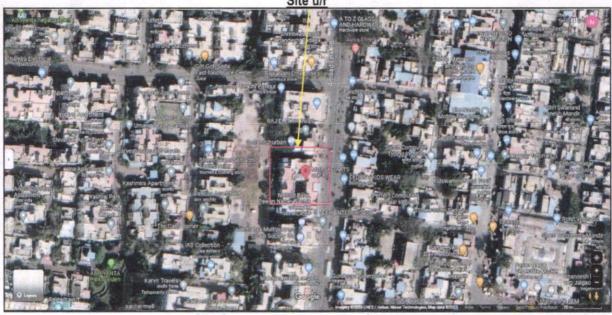

# Valuation Report of the Immovable Property

Details of the property under consideration:

Name of Owner: Shri. Anand Surajmal Goud

Residential Flat No. 22, Second Floor, "Dnyaneshwari Apartment", Survey No. 10/12/6-1, Plot No. 2/1 & 2/2, Near Uma Hospital, Ambad-Trimurti Chowk Link Road, Village - Kamathwade, Taluka & District - Nashik, PIN Code - 422 007, State - Maharashtra, Country - India.