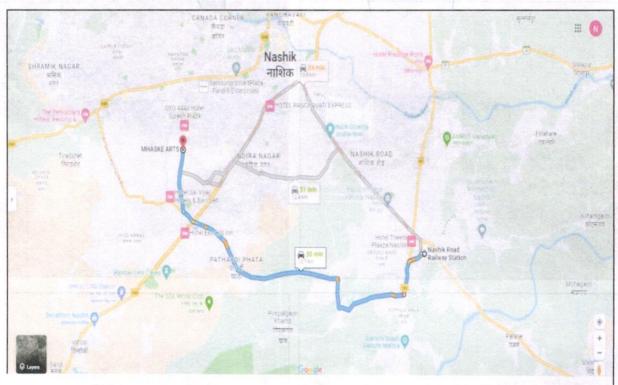

# Valuation Report of Immovable Property

| I Gener                  |                                                                            | neral                                                                                                                                                     |                                                                                         |                                                                                                                                                                                                                                                                                                                           |
|--------------------------|----------------------------------------------------------------------------|-----------------------------------------------------------------------------------------------------------------------------------------------------------|-----------------------------------------------------------------------------------------|---------------------------------------------------------------------------------------------------------------------------------------------------------------------------------------------------------------------------------------------------------------------------------------------------------------------------|
| 1.                       | Nar                                                                        | me and Address of the Valuer                                                                                                                              | :                                                                                       | Sharadkumar B. Chalikwar Vastukala Consultants (I) Pvt. Ltd. B1-001, U/B Floor, Boomerang, Chandivali Farm Road, Powai, Andheri (East), Mumbai – 400 072.                                                                                                                                                                 |
| 2.                       | Pur                                                                        | pose for which the valuation is made                                                                                                                      | :                                                                                       | To assess Fair Market value of the property for Bank Loan Purpose.                                                                                                                                                                                                                                                        |
| 3.                       | a)                                                                         | Date of inspection                                                                                                                                        | :                                                                                       | 25.08.2023                                                                                                                                                                                                                                                                                                                |
|                          | b)                                                                         | Date of valuation                                                                                                                                         | :                                                                                       | 26.08.2023                                                                                                                                                                                                                                                                                                                |
|                          | C)                                                                         | Title Deed Date                                                                                                                                           |                                                                                         | 5754/2009 Dated 12.08.2009                                                                                                                                                                                                                                                                                                |
|                          |                                                                            | Nashik Municipal Corporation. 3) Copy of Commencement Certification Nashik Municipal Corporation. 4) Copy of Occupancy Certificate Junicipal Corporation. | ate<br>lava                                                                             | No. LND / BP / 1263 / 5143 dated 13.02.1996 issued by the No. NRV / 001064 dated 18.03.1997, issued by Nashik or No. 049122018241 dated 15.06.2023 in the name of Shri.                                                                                                                                                   |
| 5. Name of t address (es |                                                                            | me of the owner(s) and his / their dress (es) with Phone no. (details of the are of each owner in case of joint nership)                                  |                                                                                         | Shri.Anand Surajmal Goud  Address: Residential Flat No.22, Second Floor, "Dnyaneshwari Apartment", Survey No. 10/12/6-1, Plot No.2/1 & 2/2, Near Uma Hospital, Ambad-Trimurti Chowk Link Road, Village – Kamathwade, Taluka & District - Nashik, PIN Code – 422 007, State – Maharashtra, Country – India Contact Person: |
|                          |                                                                            |                                                                                                                                                           | 10                                                                                      | Shri. Sarvesh Goud (Owner Representative) Contact No. +91 8275371139 Sole Ownership                                                                                                                                                                                                                                       |
| 6.                       | 6. Brief description of the property (Including Leasehold / freehold etc.) |                                                                                                                                                           | rief description of the property (Including : The property is a residential flat No. 2. |                                                                                                                                                                                                                                                                                                                           |
|                          |                                                                            |                                                                                                                                                           |                                                                                         | The property is at 13.7 Km. travelling distance from Nashi                                                                                                                                                                                                                                                                |