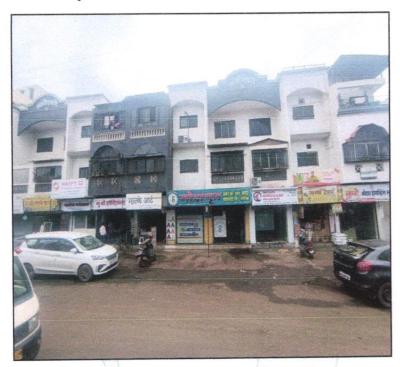

# Valuation Report of the Immovable Property

Details of the property under consideration:

Name of Owner: Shri. Anand Surajmal Goud

Residential Flat No. 22, Second Floor, "Dnyaneshwari Apartment", Survey No. 10/12/6-1, Plot No. 2/1 & 2/2, Near Uma Hospital, Ambad-Trimurti Chowk Link Road, Village - Kamathwade, Taluka & District - Nashik, PIN Code - 422 007, State - Maharashtra, Country - India.

## VALUATION OPINION REPORT

This is to certify that the property bearing Residential Flat No. 22, Second Floor, "Dnyaneshwari Apartment", Survey No. 10/12/6-1, Plot No.2/1 & 2/2, Near Uma Hospital, Ambad-Trimurti Chowk Link Road, Village -Kamathwade, Taluka & District - Nashik, PIN Code - 422 007, State - Maharashtra, Country - India belongs to Shri. Anand Surajmal Goud.