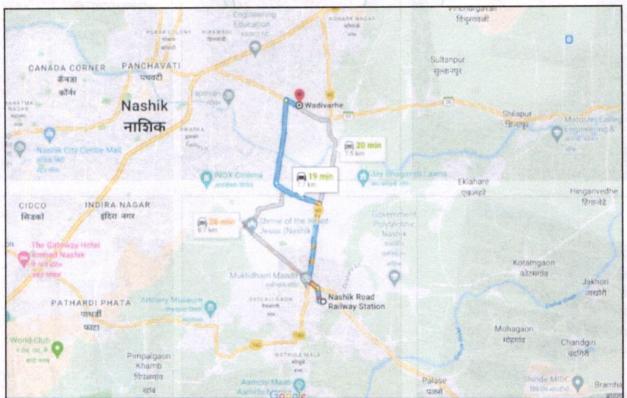

### **VALUATION REPORT (IN RESPECT OF FLAT)**

| 1  | Gen  | neral                                                                                                                                  |                                       | S TO THE THE THE PROPERTY STREET                                                                                                                                                                                                                                                                                                                                                        |
|----|------|----------------------------------------------------------------------------------------------------------------------------------------|---------------------------------------|-----------------------------------------------------------------------------------------------------------------------------------------------------------------------------------------------------------------------------------------------------------------------------------------------------------------------------------------------------------------------------------------|
| 1. | Pur  | pose for which the valuation is made                                                                                                   | :                                     | To assess Fair Market value of the property for Bank Loan (Education) Purpose.                                                                                                                                                                                                                                                                                                          |
| 2. | a)   | Date of inspection                                                                                                                     | 1.                                    | 23.08.2023                                                                                                                                                                                                                                                                                                                                                                              |
|    | b)   | Date on which the valuation is made                                                                                                    | :                                     | 25.08.2023                                                                                                                                                                                                                                                                                                                                                                              |
| 3. | List | Nashik Municipal Corporation.  3) Copy of Approved Building Plan Accomdated 04.03.2022 issued by Executive I  4) Copy of 7/12 Extract. | . L<br>npa<br>Eng                     | 02/ 2023 dated. 22.08.2023<br>ND / BP / C2 / 1011 / 2022 dated 04.03.2022 issued by<br>nying Commencement Certificate No. C2 / 1011 / 2022<br>gineer Town Planning Nashik Municipal Corporation.<br>4077 dated 24.03.2022 is issued by Maharashtra Real                                                                                                                                 |
| 4. | (es  | me of the owner(s) and his / their address ) with Phone no. (details of share of each ner in case of joint ownership)  Think Inno      | · · · · · · · · · · · · · · · · · · · | Name of Owner: Shri. Santosh Balasaheb Kale & Mayuri Vijayrao Pawar.  Address: Residential Flat No. B - 202, Second Floor, B - Wing, "Ganesh Essence Apartment", Survey No. 73 / 2 / 1 / 1 + 73 / 2 / 2 / 1 / A, Nerkar Properties, Near Krushnai Lawns, Aurangabad Road, Village – Nandur Dasak, Taluka & District – Nashik, PIN Code - 422 101, State – Maharashtra, Country – India. |
| 5  |      |                                                                                                                                        |                                       | Contact Person: Mr. Pranav Narwade (Site Supervisor) Contact No. 9730372020 Joint Ownership                                                                                                                                                                                                                                                                                             |
| 5. |      | ef description of the property (Including asehold / freehold etc.)                                                                     |                                       | The property is a Residential Flat No. B - 202 is located on Second Floor. As per Approved plan, The composition of flat is Living + 2 Bedroom + Kitchen + Attached Toilets + Common Toilet + Passage + Balcony. (i.e. 2BHK).  The property is at 7.7 Km. distance from nearest railway station Nashik Road.                                                                            |