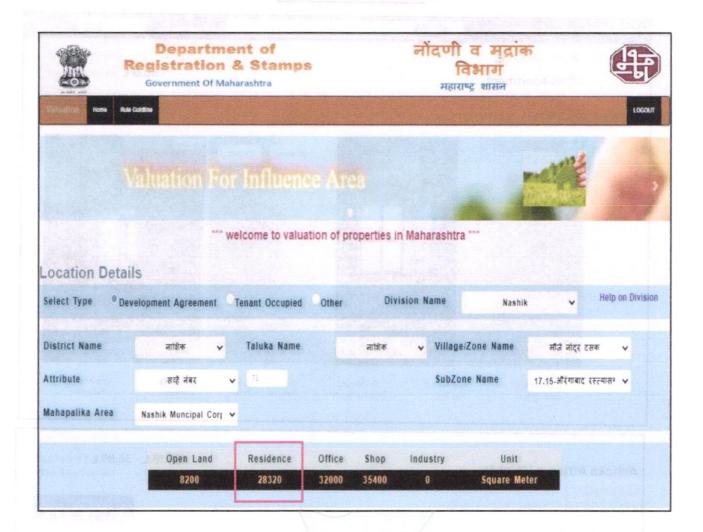

| ₹ 7,000.00 Expected rental income per month after building; completion |
| iii)               | Any likely income it may generate                                                                                                                                                               | Rental Income                                                          |

Think.Innovate.Create





# Actual site photographs























# Route Map of the property Site u/r





Latitude Longitude: 20°00'02.6"N 73°50'06.4"E

Note: The Blue line shows the route to site from nearest railway station (Nashik Road – 7.7 Km.)





# **Ready Reckoner Rate**



Think.Innovate Create





# **Price Indicators**







# **Price Indicators**



Think.Innovate.Create





# **Approved Plan**







# **Commencement Certificate**



#### NASHIK MUNICIPAL CORPORATION

NO: LND/BP/ C2/1011/2022 DATE :- 06/03 12022

#### SANCTION OF BUILDING PERMISSION AND COMMENCEMENT CERTIFICATE

Pebble Infracon LLP.

Clo. Ar. Kapil L. Thakkar & Stru. Engg. M. V. Mutha Of Nashik.

Sub -: Sanction of Building Permission & Commencement Certificate on Plot No. --- o S.No./G.No. 73/2/1/1+73/2/2/1/A of Nandur Dasak Shiwar, Nashik.

Your Application & for Building permission/ Revised Building permission/ Extension c Ref -: 1) Structure Plan In Dated:-04/05/2021Inward No.C2/BP/300.

Sanction of building permission & commencement certificate is hereby granted under section 4