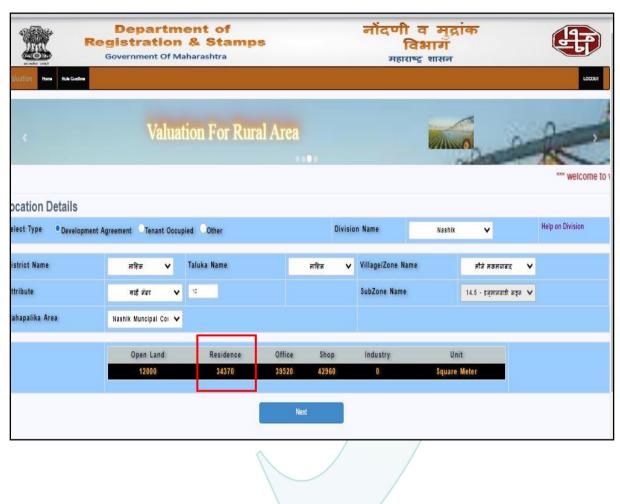

Considering various parameters recorded, existing economic scenario, and the information that is available with reference to the development of neighborhood and method selected for valuation, we are of the opinion that, the property premises can be assessed and valued for this particular purpose at ₹ 32,45,400.00 (Rupees Thirty Two Lakh Forty Five Thousand Four Hundred Only).