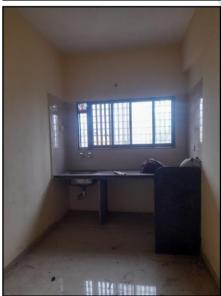

#### Details of the property under consideration:

Name of Proposed Purchaser: Mr. Kunal Kishor Karanjkar & Mrs. Pooja Kunal Karanjkar.

Name of Owner: M/S. Kamal Infrabuild Pvt. Ltd.

Residential Flat No. B-04, Second Floor, "Kamal Regency Apartment", Survey No. 10/4/B [4/2], Plot No. 67 + 68, Near Sai Baba Temple, Ramkrishna Nagar, Makhamalabad - Mhasrul Link Road, Village - Makhamalabad, Taluka & District - Nashik, PIN Code - 422 003, State - Maharashtra, Country - India.

### **VALUATION OPINION REPORT**

This is to certify that the property bearing Residential Flat No. B-04, Second Floor, "Kamal Regency Apartment" Survey No. 10 / 4 / B [4/2], Plot No. 67 + 68, Near Sai Baba Temple, Ramkrishna Nagar, Makhamalabad - Mhasrul Link Road, Village - Makhamalabad, Taluka & District - Nashik, PIN Code - 422 003, State – Maharashtra, Country – India belongs to Name of Proposed Purchaser: Mr. Kunal Kishor Karanjkar & Mrs. Pooja Kunal Karanjkar. Name of Owner: M/S. Kamal Infrabuild Pvt. Ltd.