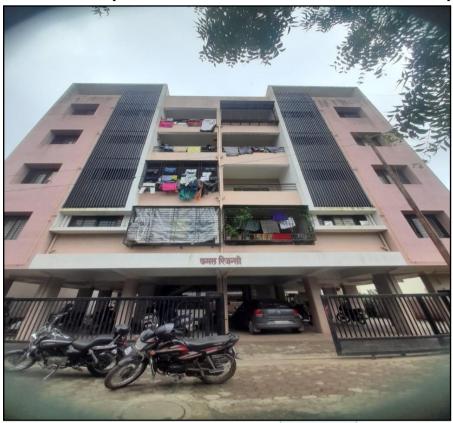

#### Details of the property under consideration:

Name of Proposed Purchaser: Mr. Kunal Kishor Karanjkar & Mrs. Pooja Kunal Karanjkar.

Name of Owner: M/S. Kamal Infrabuild Pvt. Ltd.

Residential Flat No. B-04, Second Floor, "Kamal Regency Apartment", Survey No. 10/4/B [4/2], Plot No. 67 + 68, Near Sai Baba Temple, Ramkrishna Nagar, Makhamalabad - Mhasrul Link Road, Village - Makhamalabad, Taluka & District - Nashik, PIN Code - 422 003, State - Maharashtra, Country - India.

### **VALUATION OPINION REPORT**

This is to certify that the property bearing Residential Flat No. B-04, Second Floor, "Kamal Regency Apartment" Survey No. 10 / 4 / B [4/2], Plot No. 67 + 68, Near Sai Baba Temple, Ramkrishna Nagar, Makhamalabad - Mhasrul Link Road, Village - Makhamalabad, Taluka & District - Nashik, PIN Code - 422 003, State – Maharashtra, Country – India belongs to Name of Proposed Purchaser: Mr. Kunal Kishor Karanjkar & Mrs. Pooja Kunal Karanjkar. Name of Owner: M/S. Kamal Infrabuild Pvt. Ltd.