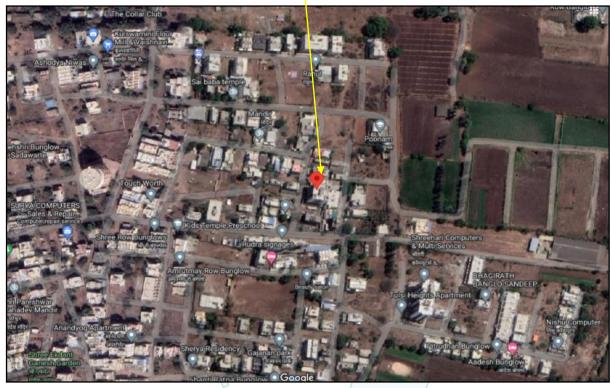

#### Details of the property under consideration:

Name of Proposed Purchaser: Mr. Kunal Kishor Karanjkar & Mrs. Pooja Kunal Karanjkar.

Name of Owner: M/S. Kamal Infrabuild Pvt. Ltd.

Residential Flat No. B-04, Second Floor, "Kamal Regency Apartment", Survey No. 10/4/B [4/2], Plot No. 67 + 68, Near Sai Baba Temple, Ramkrishna Nagar, Makhamalabad - Mhasrul Link Road, Village - Makhamalabad, Taluka & District - Nashik, PIN Code - 422 003, State - Maharashtra, Country - India.

Longitude Latitude: 20°02'37.4"N 73°47'04.2"E