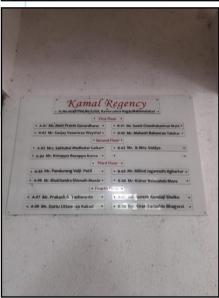

#### Details of the property under consideration:

Name of Proposed Purchaser: Mr. Kunal Kishor Karanjkar & Mrs. Pooja Kunal Karanjkar.

Name of Owner: M/S. Kamal Infrabuild Pvt. Ltd.

Residential Flat No. B-04, Second Floor, "Kamal Regency Apartment", Survey No. 10/4/B [4/2], Plot No. 67 + 68, Near Sai Baba Temple, Ramkrishna Nagar, Makhamalabad - Mhasrul Link Road, Village - Makhamalabad, Taluka & District - Nashik, PIN Code - 422 003, State - Maharashtra, Country - India.

### **VALUATION OPINION REPORT**

This is to certify that the property bearing Residential Flat No. B-04, Second Floor, "Kamal Regency Apartment" Survey No. 10 / 4 / B [4/2], Plot No. 67 + 68, Near Sai Baba Temple, Ramkrishna Nagar, Makhamalabad - Mhasrul Link Road, Village - Makhamalabad, Taluka & District - Nashik, PIN Code - 422 003, State – Maharashtra, Country – India belongs to Name of Proposed Purchaser: Mr. Kunal Kishor Karanjkar & Mrs. Pooja Kunal Karanjkar. Name of Owner: M/S. Kamal Infrabuild Pvt. Ltd.