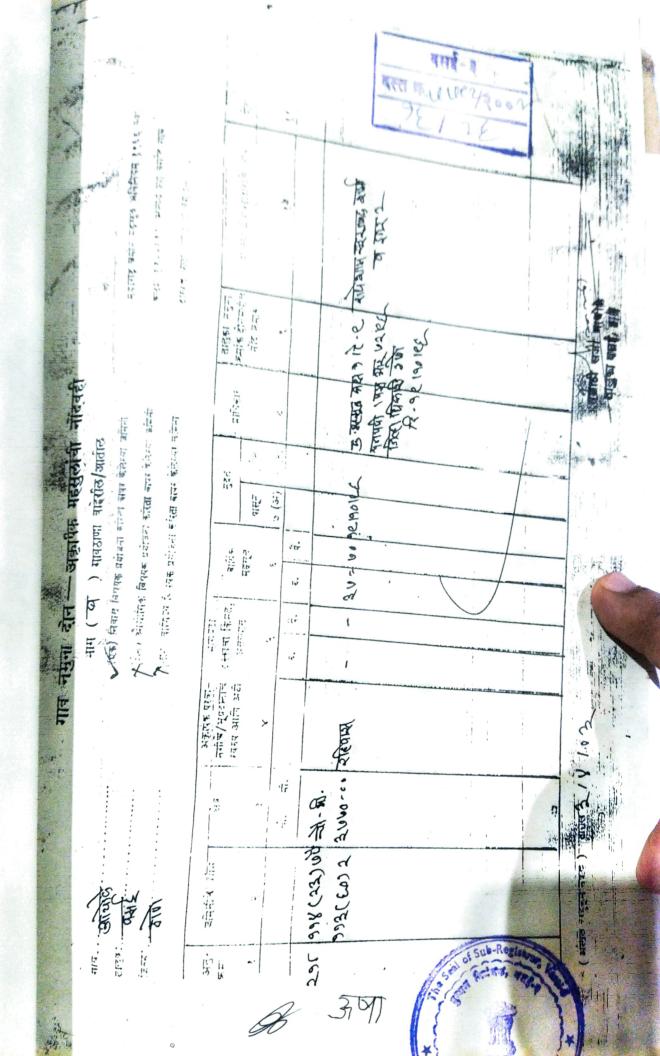

|                                                                                          |                    | वसड3      |                      |
|------------------------------------------------------------------------------------------|--------------------|-----------|----------------------|
| 042007 दुय्यम निबंधकः                                                                    | दस्त गोषवारा भाग-1 |           | 5 465/2007           |
| 9 pm व सई 3                                                                              |                    |           | 8 96                 |
| त कमांक : 465/2007                                                                       |                    |           |                      |
| ताबा प्रकार: करारनामा                                                                    |                    |           |                      |
| . पक्षकाराचे नाव व पत्ता                                                                 | पक्षकाराचा प्रकार  | छायाचित्र | अंगठ्याचा ठसा        |
| त्वा मंगेश मनोहर पालांडे<br>फा घर/फ्लेंट नं. जे/104                                      | लिहून घेणार        |           | in the second second |
| ग्रस्नी/रस्ताः -<br>ध्यारतीचे नावः साई सिद्धी                                            | वय 28              |           |                      |
| मरत नः -                                                                                 | सही                |           |                      |
| त्व/वसाहतः -<br>हर/गावः नालासोपारा पू                                                    | Saul               | H CIF     |                      |
| लुकाः वसई                                                                                | 004                |           | Marga Markey         |
| न नम्बर: -                                                                               | $\mathcal{O}$      |           |                      |
| वः अभिषेक राजगीरसिंह सालीगराम चे अ.पा.क म्हणून<br>स्वतःकरिता उषादेवी राजगीरसिंह सालीगराम | लिहून देणार        |           | 1000                 |
| ताः घर∕फ़्लॅट नंः बी∕205                                                                 | वय 41              | (2-)      |                      |
| ल्ली/रस्ता: आचोळे<br>गरतीचे नावः साई सिद्धी                                              | सही                | AL AN     |                      |
| गरत नं: -                                                                                | 3वा                | A A A     |                      |
| र/वसा                                                                                    |                    |           |                      |