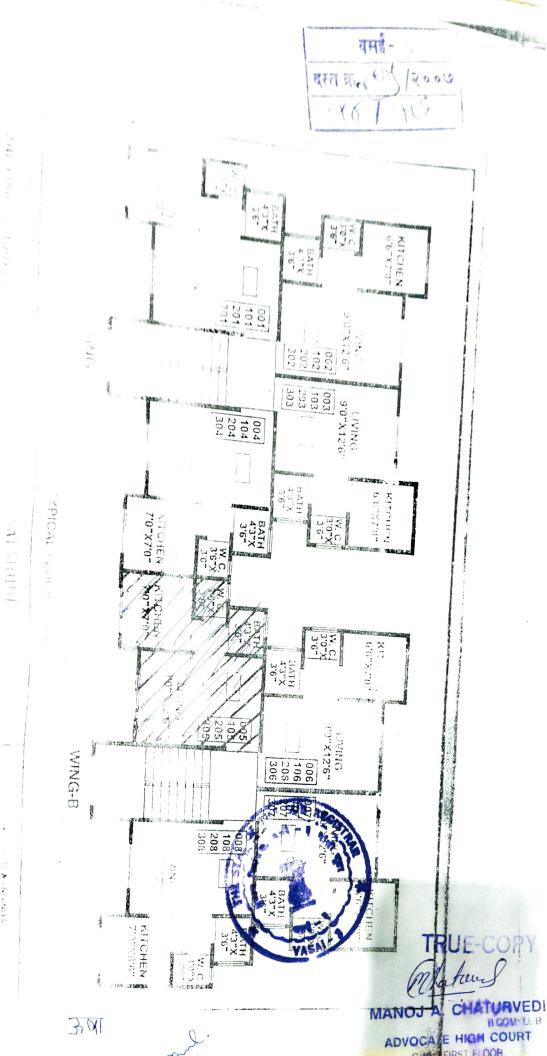

### WHEREAS

a) By virtue of an Agreement dated 10th day of November, 2004, made and entered BETWEEN : M/S. SAI VINAYAK ENTERPRISES, a Partnership firm, having their office at 1, Jay Apartment, Mahesh Park, Tulinj, Nallasopara (E), Tal Vasai, Dist Thane, therein referred to as "the BUILDERS" of the One Part and the Vendors herein, therein referred to as the Purchasers of the Other Part the latter had purchased and acquired a residential premises bearing Flat No. B/205 on Second floor, admeasuring 25.55 sq. ft. built up area, in the Building known as "SAI SIDDHI", of lying, being and situate on the plot of land bearing Survey No. 113 & 114 (New), 60 & 23 (Old), of Village Achole, Nallasopara (E), Dist-Thane, (hereinafter called and referred to as for the total SAID FLAT PREMISES") consideration price and upon the terms conditions Agreement more particularly described in the said and after making the further ment to the fuilders took the vacant and pearefull passessing of the said flat premises.

### THE SCHEDULE REFERRED ABOVE TO:

ALL THAT FLAT premises bearing Flat No. B/205 on Second floor, admeasuring 25.55 sq. mtr. built up area, in the building known as "SAI SIDDHI" situate on the plot of land bearing Survey No. 113 & 114 & 23 (Old), of Village Achole, (New), 60 Nallasopara (E), Dist Thane, within sub-Regisration Nallasopara, and Registration District Thane FREE FROM ALL ENCUMBRANCES. N.A. Order No. REV/D-I/T-IX/NAP/SR/72/96 issued by Collector of Thane on dated 19/10/1996, Occupation Certificate No. dated CIDCO/VVSR/POC/BP-503/E/1929 issued on 18/12/2003 and Approved Plan issued on dated 18/12/2003. Without lift building known as SAI SIDDHI.