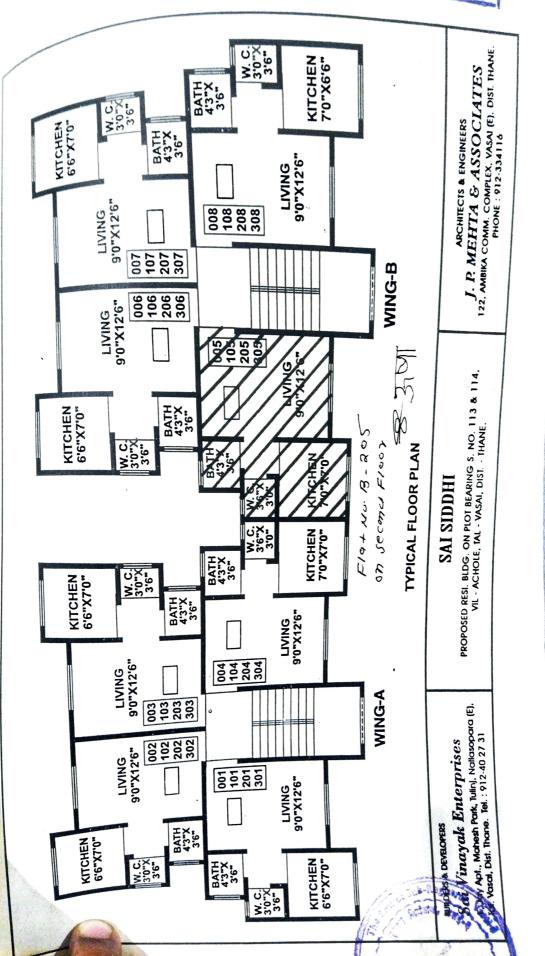

### THE SCHEDULE REFERRED ABOVE TO:

ALL THAT FLAT premises bearing Flat No. B/205 on Second floor, admeasuring 25.55 sq. mtr. built up area, in the building known as "SAI SIDDHI" situate on the plot of land bearing Survey No. 113 & 114 & 23 (Old), of Village Achole, (New), 60 Nallasopara (E), Dist Thane, within sub-Regisration Nallasopara, and Registration District Thane FREE FROM ALL ENCUMBRANCES. N.A. Order No. REV/D-I/T-IX/NAP/SR/72/96 issued by Collector of Thane on dated 19/10/1996, Occupation Certificate No. dated CIDCO/VVSR/POC/BP-503/E/1929 issued on 18/12/2003 and Approved Plan issued on dated 18/12/2003. Without lift building known as SAI SIDDHI.