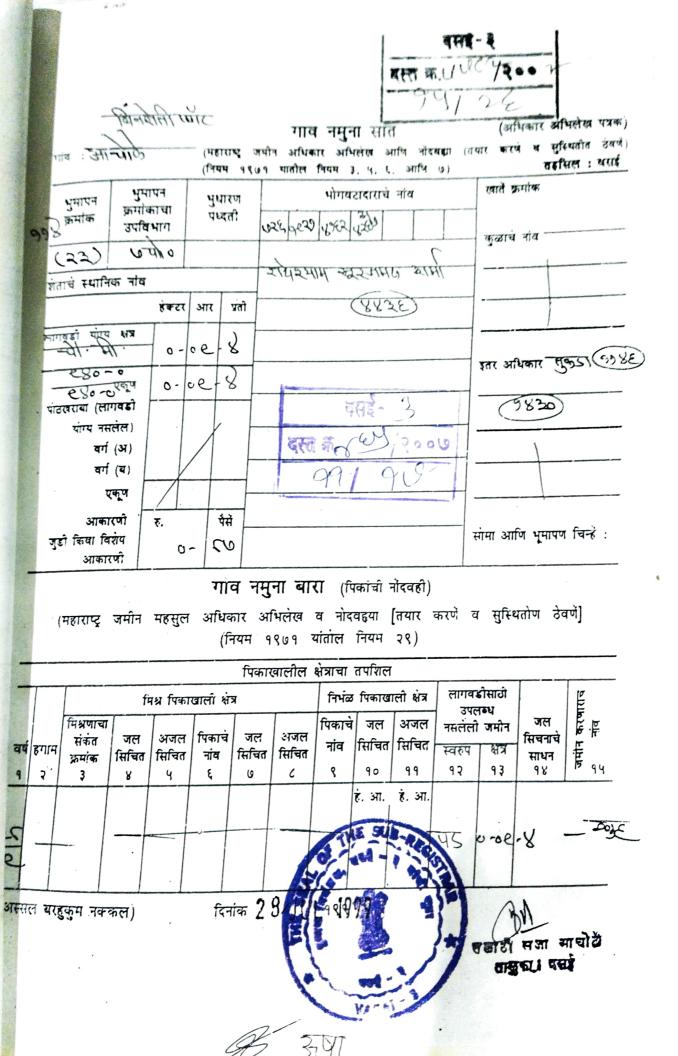

### WHEREAS

a) By virtue of an Agreement dated 10th day of November, 2004, made and entered BETWEEN : M/S. SAI VINAYAK ENTERPRISES, a Partnership firm, having their office at 1, Jay Apartment, Mahesh Park, Tulinj, Nallasopara (E), Tal Vasai, Dist Thane, therein referred to as "the BUILDERS" of the One Part and the Vendors herein, therein referred to as the Purchasers of the Other Part the latter had purchased and acquired a residential premises bearing Flat No. B/205 on Second floor, admeasuring 25.55 sq. ft. built up area, in the Building known as "SAI SIDDHI", of lying, being and situate on the plot of land bearing Survey No. 113 & 114 (New), 60 & 23 (Old), of Village Achole, Nallasopara (E), Dist-Thane, (hereinafter called and referred to as for the total SAID FLAT PREMISES") consideration price and upon the terms conditions Agreement more particularly described in the said and after making the further ment to the fuilders took the vacant and pearefull passessing of the said flat premises.

### THE SCHEDULE REFERRED ABOVE TO:

ALL THAT FLAT premises bearing Flat No. B/205 on Second floor, admeasuring 25.55 sq. mtr. built up area, in the building known as "SAI SIDDHI" situate on the plot of land bearing Survey No. 113 & 114 & 23 (Old), of Village Achole, (New), 60 Nallasopara (E), Dist Thane, within sub-Regisration Nallasopara, and Registration District Thane FREE FROM ALL ENCUMBRANCES. N.A. Order No. REV/D-I/T-IX/NAP/SR/72/96 issued by Collector of Thane on dated 19/10/1996, Occupation Certificate No. dated CIDCO/VVSR/POC/BP-503/E/1929 issued on 18/12/2003 and Approved Plan issued on dated 18/12/2003. Without lift building known as SAI SIDDHI.