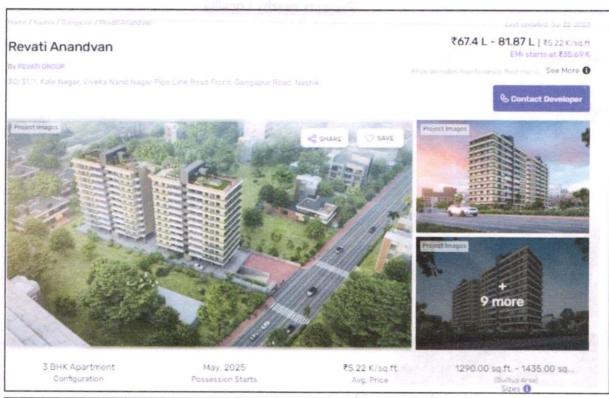

#### About "Revati Anandvan" Project:

Nashik's residential project, Revati Anandvan is offering property for sale. Check out some Apartment. Available configurations include 2 BHK, 3 BHK formats in pipeline Road front Gangapur road. It is a Under Construction project by Revati Group. Revati Anandvan is set in an area of 0.65 Acres and is complete with various modern-day amenities. Revati Anandvan was launched in May 2023 and possession date is May, 2025. There are 80 units in Revati Anandvan. There are 10 floor 2 buildings. Revati Anandvan is located in 30/31/1, Kale Nagar, Viveka Nand Nagar Pipe Line Road Front, Gangapur Road. Revati Anandvan is a RERA registered project with ID P51600050817.