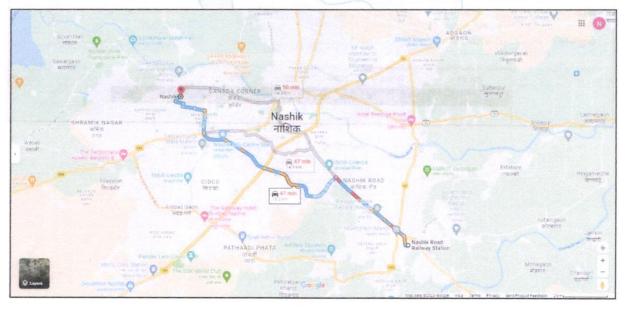

#### 1. **Location Details:**

The property is situated at "Revati Anandvan", Proposed Residential Building on Survey No. 30/31/1 and 2 at Village - Anandwali Shiwar, Pipeline Link Road, Kale Nagar, Viveka Nand Nagar, Taluka & District - Nashik, PIN Code - 422 013, State - Maharashtra, Country - India. It is about 15.2 Km. distance from Nashik Road Railway Station Surface transport to the property is by buses, Auto, taxis & private vehicles. Surface transport to the property is by buses, taxis & private vehicles. The property is in developed locality. All the amenities like shops, banks, hotels, markets, schools, hospitals, etc. are all available in the surrounding locality. The locality is middle class & developed.