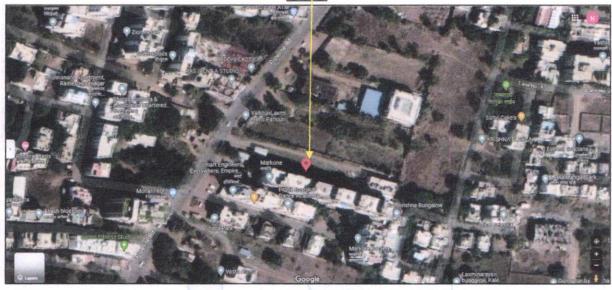

#### 1. **Location Details:**

The property is situated at "Revati Anandvan", Proposed Residential Building on Survey No. 30/31/1 and 2 at Village - Anandwali Shiwar, Pipeline Link Road, Kale Nagar, Viveka Nand Nagar, Taluka & District - Nashik, PIN Code - 422 013, State - Maharashtra, Country - India. It is about 15.2 Km. distance from Nashik Road Railway Station Surface transport to the property is by buses, Auto, taxis & private vehicles. Surface transport to the property is by buses, taxis & private vehicles. The property is in developed locality. All the amenities like shops, banks, hotels, markets, schools, hospitals, etc. are all available in the surrounding locality. The locality is middle class & developed.

#### **Boundaries of the Property:** 3.

| Direction           | Particulars                              | CONSULTANT           |
|---------------------|------------------------------------------|----------------------|
| On or towards North | Road & Open Plot                         | Valuer & A Paisars 2 |
| On or towards South | Fulrani Apartment                        |                      |
| On or towards East  | Row Houses                               | Line a Logister      |
| On or towards West  | Sherlock's Spy Gallery and Pipeline Road | W.50100-201          |