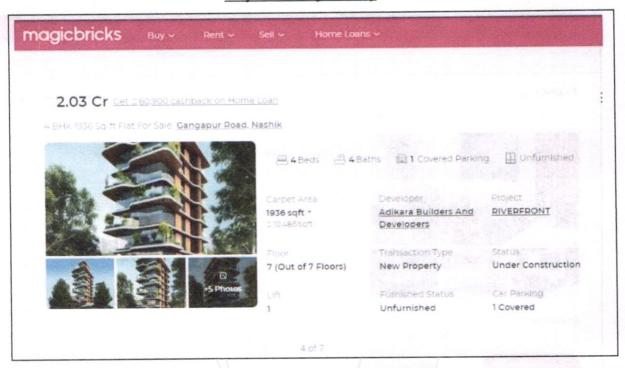

#### About "Revati Anandvan" Project:

Nashik's residential project, Revati Anandvan is offering property for sale. Check out some Apartment. Available configurations include 2 BHK, 3 BHK formats in pipeline Road front Gangapur road. It is a Under Construction project by Revati Group. Revati Anandvan is set in an area of 0.65 Acres and is complete with various modern-day amenities. Revati Anandvan was launched in May 2023 and possession date is May, 2025. There are 80 units in Revati Anandvan. There are 10 floor 2 buildings. Revati Anandvan is located in 30/31/1, Kale Nagar, Viveka Nand Nagar Pipe Line Road Front, Gangapur Road. Revati Anandvan is a RERA registered project with ID P51600050817.