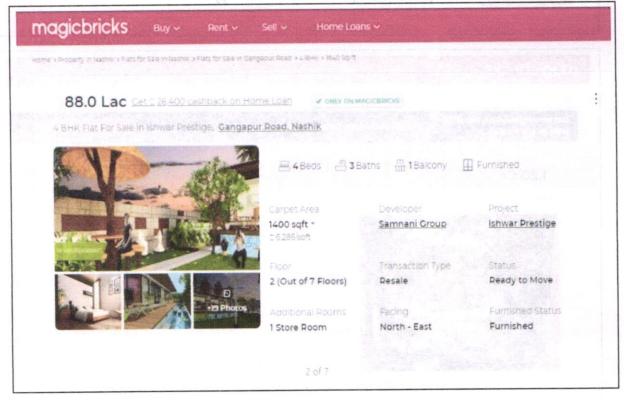

#### About "Revati Anandvan" Project:

Nashik's residential project, Revati Anandvan is offering property for sale. Check out some Apartment. Available configurations include 2 BHK, 3 BHK formats in pipeline Road front Gangapur road. It is a Under Construction project by Revati Group. Revati Anandvan is set in an area of 0.65 Acres and is complete with various modern-day amenities. Revati Anandvan was launched in May 2023 and possession date is May, 2025. There are 80 units in Revati Anandvan. There are 10 floor 2 buildings. Revati Anandvan is located in 30/31/1, Kale Nagar, Viveka Nand Nagar Pipe Line Road Front, Gangapur Road. Revati Anandvan is a RERA registered project with ID P51600050817.