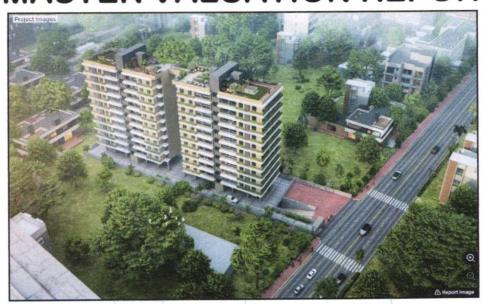

#### About "Revati Anandvan" Project:

Nashik's residential project, Revati Anandvan is offering property for sale. Check out some Apartment. Available configurations include 2 BHK, 3 BHK formats in pipeline Road front Gangapur road. It is a Under Construction project by Revati Group. Revati Anandvan is set in an area of 0.65 Acres and is complete with various modern-day amenities. Revati Anandvan was launched in May 2023 and possession date is May, 2025. There are 80 units in Revati Anandvan. There are 10 floor 2 buildings. Revati Anandvan is located in 30/31/1, Kale Nagar, Viveka Nand Nagar Pipe Line Road Front, Gangapur Road. Revati Anandvan is a RERA registered project with ID P51600050817.

#### TYPE OF THE BUILDING:

| Wing | Number of Floors                                                 |
|------|------------------------------------------------------------------|
| В    | Proposed Lower Ground + Upper Ground + 1st to 10th Upper Floors. |
| D    | Proposed Lower Ground + Upper Ground + 1st to 10th Upper Floors. |