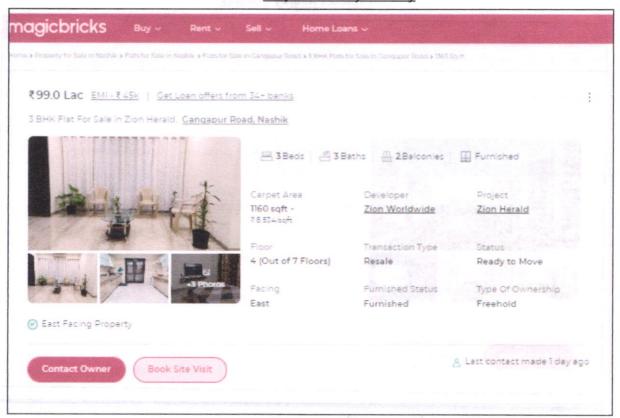

#### About "Revati Anandvan" Project:

Nashik's residential project, Revati Anandvan is offering property for sale. Check out some Apartment. Available configurations include 2 BHK, 3 BHK formats in pipeline Road front Gangapur road. It is a Under Construction project by Revati Group. Revati Anandvan is set in an area of 0.65 Acres and is complete with various modern-day amenities. Revati Anandvan was launched in May 2023 and possession date is May, 2025. There are 80 units in Revati Anandvan. There are 10 floor 2 buildings. Revati Anandvan is located in 30/31/1, Kale Nagar, Viveka Nand Nagar Pipe Line Road Front, Gangapur Road. Revati Anandvan is a RERA registered project with ID P51600050817.