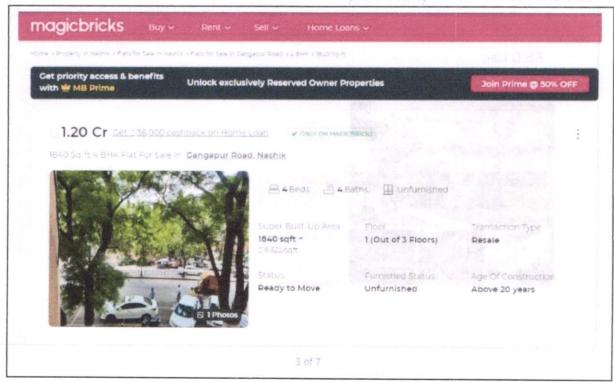

#### About "Revati Anandvan" Project:

Nashik's residential project, Revati Anandvan is offering property for sale. Check out some Apartment. Available configurations include 2 BHK, 3 BHK formats in pipeline Road front Gangapur road. It is a Under Construction project by Revati Group. Revati Anandvan is set in an area of 0.65 Acres and is complete with various modern-day amenities. Revati Anandvan was launched in May 2023 and possession date is May, 2025. There are 80 units in Revati Anandvan. There are 10 floor 2 buildings. Revati Anandvan is located in 30/31/1, Kale Nagar, Viveka Nand Nagar Pipe Line Road Front, Gangapur Road. Revati Anandvan is a RERA registered project with ID P51600050817.