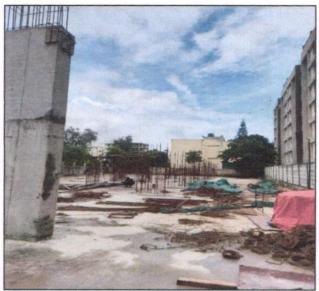

#### LEVEL OF COMPLETEION:

| Wing<br>B RCC | Present stage of Construction     | Percentage of work completion |                      |  |  |
|---------------|-----------------------------------|-------------------------------|----------------------|--|--|
| В             | RCC work Upto Basement Floor Slab | is                            | behalqractror melgar |  |  |
| D             | Completed.                        | (i) 190                       | 13%                  |  |  |