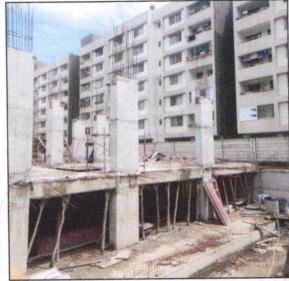

#### LEVEL OF COMPLETEION:

| Wing<br>B RCC | Present stage of Construction     | Percentage of work completion |                      |  |  |
|---------------|-----------------------------------|-------------------------------|----------------------|--|--|
| В             | RCC work Upto Basement Floor Slab | is                            | behalqractror melgar |  |  |
| D             | Completed.                        | (i) 190                       | 13%                  |  |  |

### DATE OF COMPLETION & FUTURE LIFE:

Expected completion date as informed by builder is December - 2028 (As per MAHARERA Certificate) (Wing B & D)

Future estimated life of the Structure is 60 years (after completion) Subject to proper, preventive periodic maintenance & Structural repairs