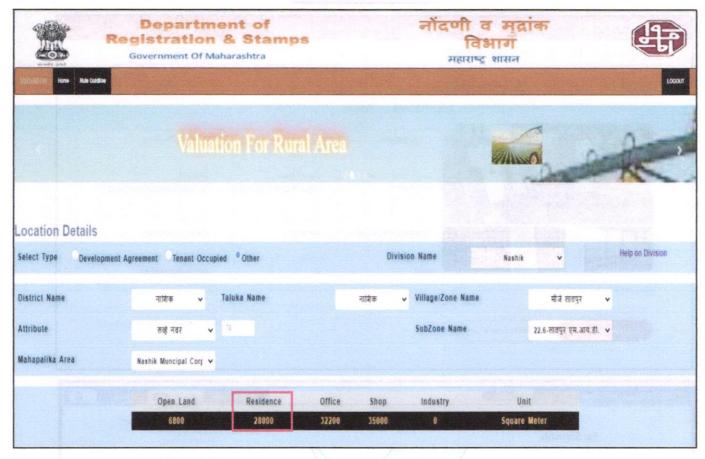

y rental values in future in                                                                                                                                                               | ₹ 12,000.00 Expected rental income per month |
| iii)               | Any likely income it may generate                                                                                                                                                               | Rental Income                                |

Think.Innovate.Create





# **Actual Site Photographs**























# Route Map of the property site u/r





Longitude Latitude: 20°00'21.5"N 73°43'55.2"E

Note: The Blue line shows the route to site from nearest railway station (Nashik Road - 16.4 KM.)





# **Ready Reckoner Rate**



Think.Innovate.Create



# **Price Indicators**







# **Price Indicators**









# **Price Indicators**



Think.Innovate.Create





As a result of my appraisal and analysis, it is my considered opinion that the present fair market value of the above property in the prevailing condition with aforesaid specifications is ₹ 59,28,000.00 (Rupees Fifty Nine Lakh Twenty Eight Thousand Only). The Realizable Value of the above property is ₹ 56,31,600.00 (Rupees Fifty Six Lakh Thirty One Thousand Six Hundred Only). The Distress Value is ₹ 47,42,400.00 (Rupees Forty Seven Lakh Forty Two Thousand Four Hundred Only).

Place: Nashik Date: 29.08.2023

# For VASTUKALA CONSULTANTS (I) PVT. LTD.

Sharadkumar B. Digitally signed by Sharadkumar B. Chalikwar DN: cn=Sharadkumar B. Chalikwar,

o=Vastuk