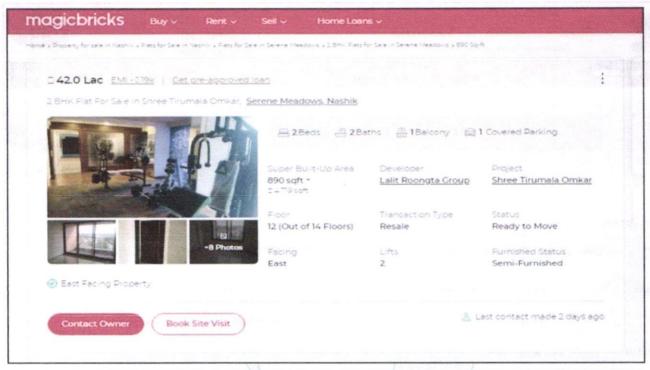

| ₹ 12,000.00 Expected rental income per month |
| iii)               | Any likely income it may generate                                                                                                                                                               | Rental Income                                |

Think.Innovate.Create





# **Actual Site Photographs**























# Route Map of the property site u/r





Longitude Latitude: 20°00'21.5"N 73°43'55.2"E

Note: The Blue line shows the route to site from nearest railway station (Nashik Road - 16.4 KM.)





# **Ready Reckoner Rate**



Think.Innovate.Create



# **Price Indicators**







# **Price Indicators**









# **Price Indicators**



Think.Innovate.Create





As a result of my appraisal and analysis, it is my considered opinion that the present fair market value of the above property in the prevailing condition with aforesaid specifications is ₹ 59,28,000.00 (Rupees Fifty Nine Lakh Twenty Eight Thousand Only). The Realizable Value of the above property is ₹ 56,31,600.00 (Rupees Fifty Six Lakh Thirty One Thousand Six Hundred Only). The Distress Value is ₹ 47,42,400.00 (Rupees Forty Seven Lakh Forty Two Thousand Four Hundred Only).

Place: Nashik Date: 29.08.2023

# For VASTUKALA CONSULTANTS (I) PVT. LTD.

Sharadkumar B. Digitally signed by Sharadkumar B. Chalikwar DN: cn=Sharadkumar B. Chalikwar,

o=Vastukala Consultants (I) Pvt ou=CMD, email=cmd@vastukala