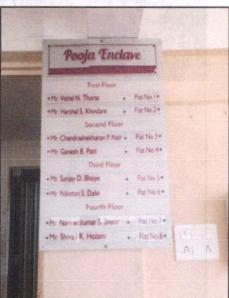

# Valuation Report of the Immovable Property

Details of the property under consideration:

Name of Owner: Shri. Harshal Suryakant Khindare & Sau. Meena Suryakant Khindare.

Residential Flat No. 02, 1st Floor, "Pooja Enclave", Gut / Survey No. 78 (City Survey No. 1524 & 1525), Plot No. 22 & 23, Near Rajashree Chatrapati Shahu Maharaj Udyan, Sadguru Nagar, Satpur Colony, Right Canal Road, Village - Satpur, Taluka & District - Nashik, PIN Code - 422 007, State - Maharashtra, Country - India.

### VALUATION OPINION REPORT

This is to certify that the property bearing Residential Flat No. 02, 1st Floor, "Pooja Enclave", Gut / Survey No. 78 (City Survey No. 1524 & 1525), Plot No 22 & 23, Near Rajashree Chatrapati Shahu Maharaj Udyan, Sadguru Nagar, Satpur Colony, Right Canal Road, Village – Satpur, Taluka & District – Nashik, PIN Code – 422 007, State – Maharashtra, Country – India belongs to Shri. Harshal Suryakant Khindare & Sau. Meena Suryakant Khindare.