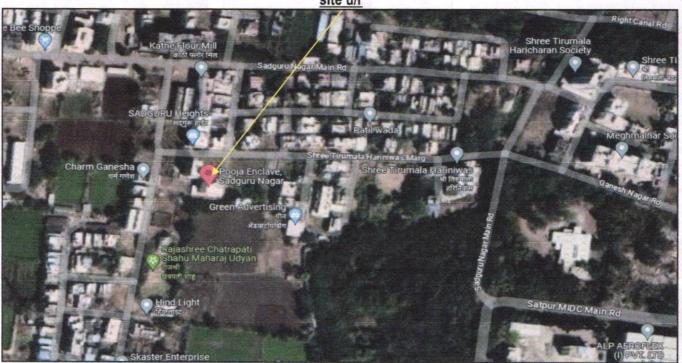

# Valuation Report of the Immovable Property

Details of the property under consideration:

Name of Owner: Shri. Harshal Suryakant Khindare & Sau. Meena Suryakant Khindare.

Residential Flat No. 02, 1st Floor, "Pooja Enclave", Gut / Survey No. 78 (City Survey No. 1524 & 1525), Plot No. 22 & 23, Near Rajashree Chatrapati Shahu Maharaj Udyan, Sadguru Nagar, Satpur Colony, Right Canal Road, Village - Satpur, Taluka & District - Nashik, PIN Code - 422 007, State - Maharashtra, Country - India.

### VALUATION OPINION REPORT

This is to certify that the property bearing Residential Flat No. 02, 1st Floor, "Pooja Enclave", Gut / Survey No. 78 (City Survey No. 1524 & 1525), Plot No 22 & 23, Near Rajashree Chatrapati Shahu Maharaj Udyan, Sadguru Nagar, Satpur Colony, Right Canal Road, Village – Satpur, Taluka & District – Nashik, PIN Code – 422 007, State – Maharashtra, Country – India belongs to Shri. Harshal Suryakant Khindare & Sau. Meena Suryakant Khindare.