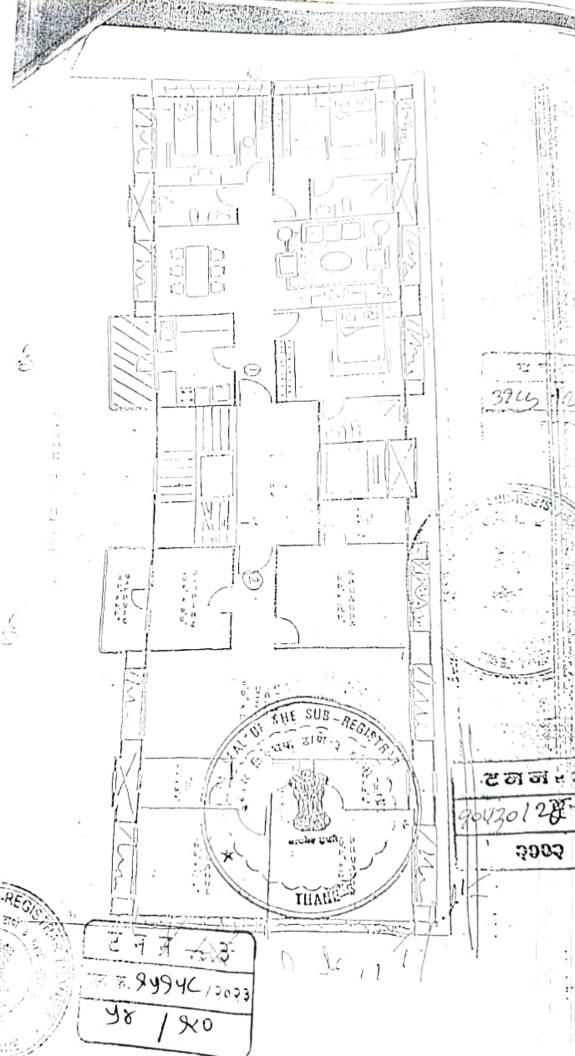

## SCHEDULE OF THE FLAT

Flat bearing No. 2, on Fifth Floor, in building ARCHANA SOURABH of ARCHANA SOURABH CO-OPERATIVE HOUSING SOCIETY LIMITED standing on Plot No. 20, Sector 7, Koparkhairane, Navi Mumbai, Taluka & District Thane admeasuring about 1320 sq. ft. Built-up Area (1650 sq. ft. Super Builtup Area) together with the area of balcony and or loft, and / or terrace, i.e. carpet area plus the facilities and proportionate area of common area, facilities appurtenant to the premises, passages, walls, staircase, loft, terrace and the recessed space below window sills in the said building as shown on the plan hereto attached and marked thereon surrounded by red coloured boundary line together with undivided interest in the restricted common area and facilities and exclusive interest in Stilt Car Parking No. 06 (as shown on the plan hereto attached and marked thereon surrounded by red coloured boundary line) of the building ARCHANA SOURABH of ARCHANA SOURABH CO-OPERATIVE HOUSING SOCIETY LIMITED standing on Plot No. 20, Sector