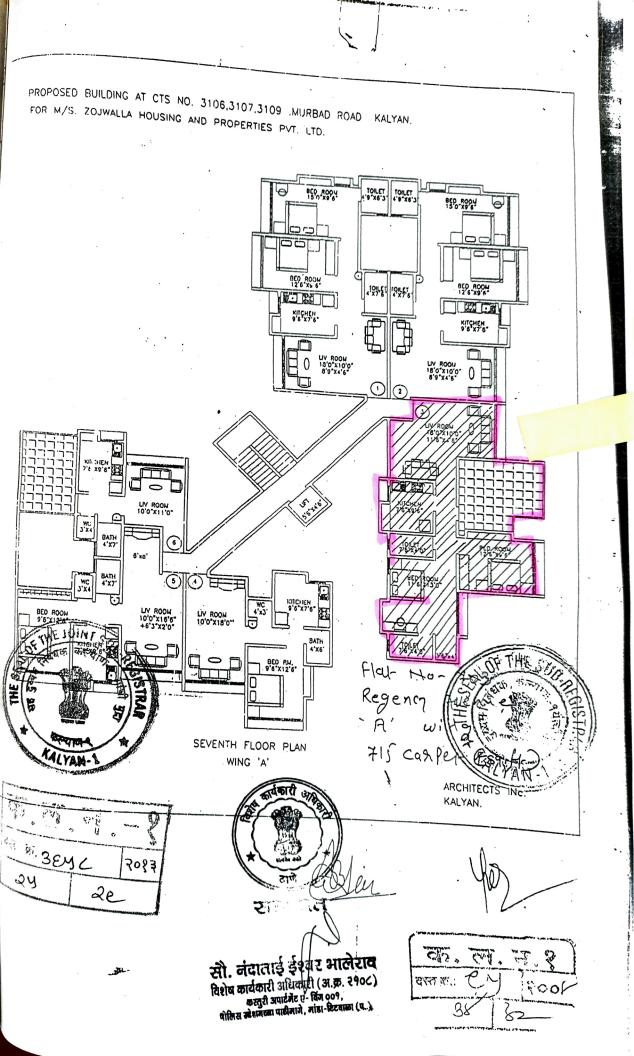

Whereas the party of the first part is the owner of said flat bearing Flat No. 703 on the Seventh Floor, area admeasuring 715 sq ft carpet area, Wing -A in the Regency Avenue Co-operative Housing Society Ltd., Syndicate Murbad Road, Lalvin Dist. Thane, standing on a plot of land bearing City Survey no. 3106, at Village Chikanghar, Kalyan, Dist. Thane and more particular describe in the Schedule herein under written, and hereinafter referred to as "THE AD FLAT"

shra

They

admeasuring 715 sq ft carpet area, Wing -A in the Regency Avenue Co-or Housing Society Ltd., Syndicate Murbad Road, Kalyan (W), Dist - Thane the has issued five shares bearing distinctive No. 191 to 195 vide Share Certificate of Rs. 250/- each.

# 1. The Vendors/First Party/ Transferors hereby agreed to transfer and sale the sa being Flat No. 703 on the Seventh Floor, area admeasuring 715 sq ft carpe

Wing -A in the Regency Avenue Co-operative Housing Society Ltd., Syn Murbad Road, Kalyan (W), Dist - Thane, standing on a plot of land bearing Survey no. 3106, 3107, 3109, situated at Village Chikanghar, Kalyan, Dist.

- 3. The party of the first part hereby admits & acknowledges to have received the earnest amount of Rs. 31, 01,000/- (Rupees Thirty One Lakhs One Thousand only) from the party of the second part.
- 4. The vacant and peaceful possession of the said Flat No. 703 on the Seventh Floor, area admeasuring 715 sq ft carpet area, Wing -A in the Regency Avenue Cooperative Housing Society Ltd., Syndicate Murbad Road, Kalyan (W) Diff-s standing on a plot of land bearing City Survey no. 3106, Village Chikanghar, Kalyan, Dist. Thane shall be given to part after receiving the Balance amount.
- 5. The Vendor/Transferor/First Party hereby confirms that the title of the said flat, shares is free hold and free from all encumbrances and he has not agreed to sell/mortgage the same to any other party on or before the day of the the same is clear, marketable and free from all encumbrances of
- 6. The Vendor/First Party/Transferor hereby undertake that he will clear all to the concerned authorities before the date of possession i.e on or before 31 st. May 2013 and handing over to the Second Party/Purchaser. From the date of taking possession of the said Flat, the Purchaser/ Transferee will have to bea same to the concerned authorities from time to time and regulations and bye-laws of Society from time to time. वा पाठीमाजे. मांडा-क्रिटवाका (प.)

# THE SCHEDULE OF THE PROPERTY

No. 703 on the Seventh Floor, area admeasuring 715 sq ft carpet gency Avenue Co-operative Housing Society Ltd., Syndicate M

lyan (W), Dist - Thane, standing on a plot of land bearing City Surve 109, situated at Village Chikanghar, Kalyan, Dist. Thane, bearing