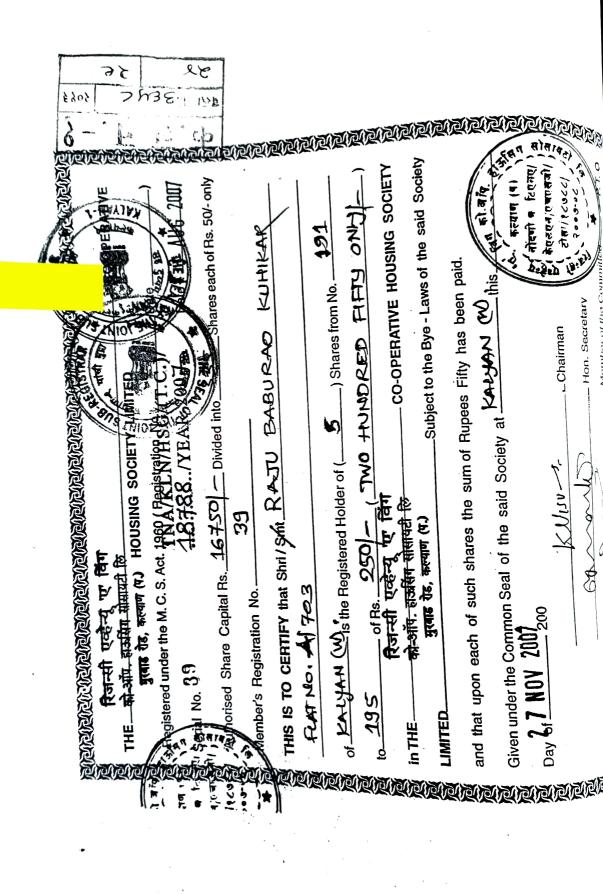

shra

They

admeasuring 715 sq ft carpet area, Wing -A in the Regency Avenue Co-or Housing Society Ltd., Syndicate Murbad Road, Kalyan (W), Dist - Thane the has issued five shares bearing distinctive No. 191 to 195 vide Share Certificate of Rs. 250/- each.

AND WHEREAS the party of the first part is desirous to sell the said flat out own will & wishes. The party of the second part who is desirous to acquire a ownership basis approached the party of the first part & agreed to purchase the for a total consideration of Rs.69,00,000 (Rupees Sixty Nine Lakhs Only). The pa the first part has agreed to accept the said consideration & has also agreed to  $t_{\rm L}$ the right, title & interest in the said flat.