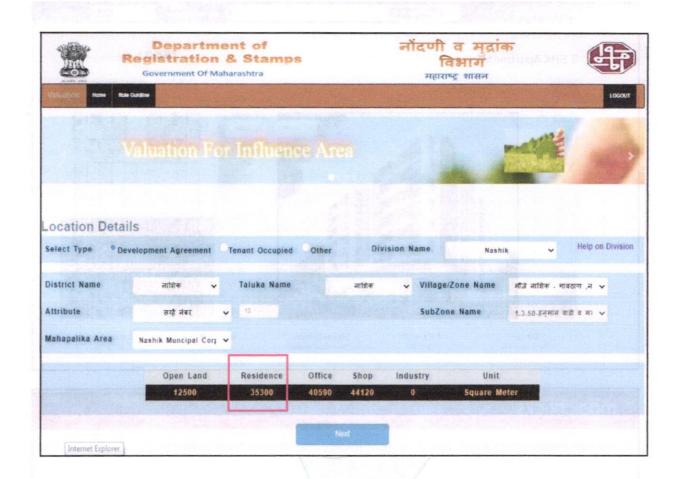

Considering various parameters recorded, existing economic scenario, and the information that is available with reference to the development of neighborhood and method selected for valuation, we are of the opinion that, the property premises can be assessed and valued for this particular purpose at ₹ 71,06,400.00 (Rupees Seventy One Lakh Six Thousand Four Hundred Only).