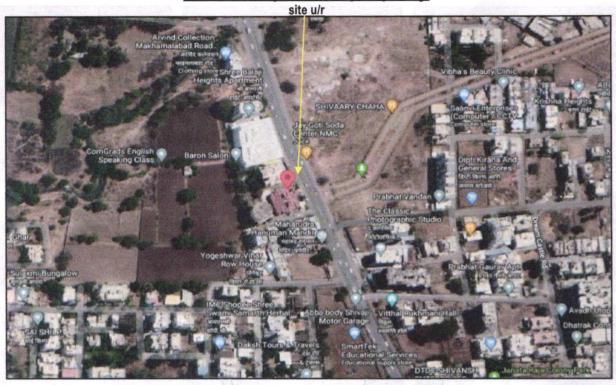

## Details of the property under consideration:

Name of Proposed Purchaser: Vibhavari Kamlakar Sangale & Kamlakar Baburao Sangale.

Name of Owner: M/s. Prabhat Developers.

Residential Flat No. 602, Sixth Floor, "Prabhat Empire Apartment", Survey No. 13 / 1 / 3, Plot No. 03, Near Vitthal Rukhmani Hall & Maharudra Hanuman Mandir, Janta Raja Colony, Makhmalabad Road, Village - Nashik, Taluka & District - Nashik, PIN Code - 422 003, State - Maharashtra, Country - India.

Think.Innovate.Create

Longitude Latitude: 20°01'15.1"N 73°47'09.2"E

Valuation Done for: Union Bank of India Gangapur Road Branch

Shree Ganesh Avenue, Chunchale Road, Nashik - 422 013, State - Maharashtra, Country - India.