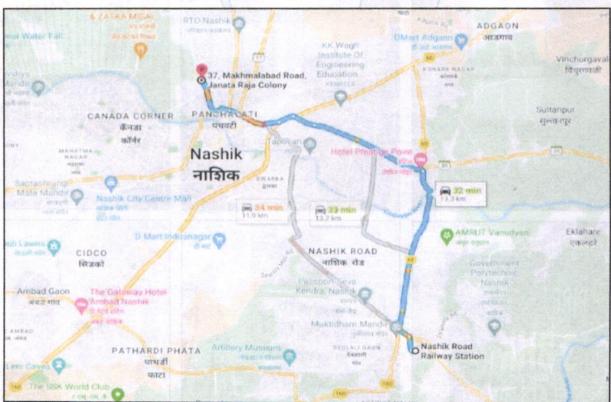

## Details of the property under consideration:

Name of Proposed Purchaser: Vibhavari Kamlakar Sangale & Kamlakar Baburao Sangale.

Name of Owner: M/s. Prabhat Developers.

Residential Flat No. 602, Sixth Floor, "Prabhat Empire Apartment", Survey No. 13 / 1 / 3, Plot No. 03, Near Vitthal Rukhmani Hall & Maharudra Hanuman Mandir, Janta Raja Colony, Makhmalabad Road, Village - Nashik, Taluka & District - Nashik, PIN Code - 422 003, State - Maharashtra, Country - India.

Think.Innovate.Create

Longitude Latitude: 20°01'15.1"N 73°47'09.2"E

Valuation Done for: Union Bank of India Gangapur Road Branch

Shree Ganesh Avenue, Chunchale Road, Nashik - 422 013, State - Maharashtra, Country - India.