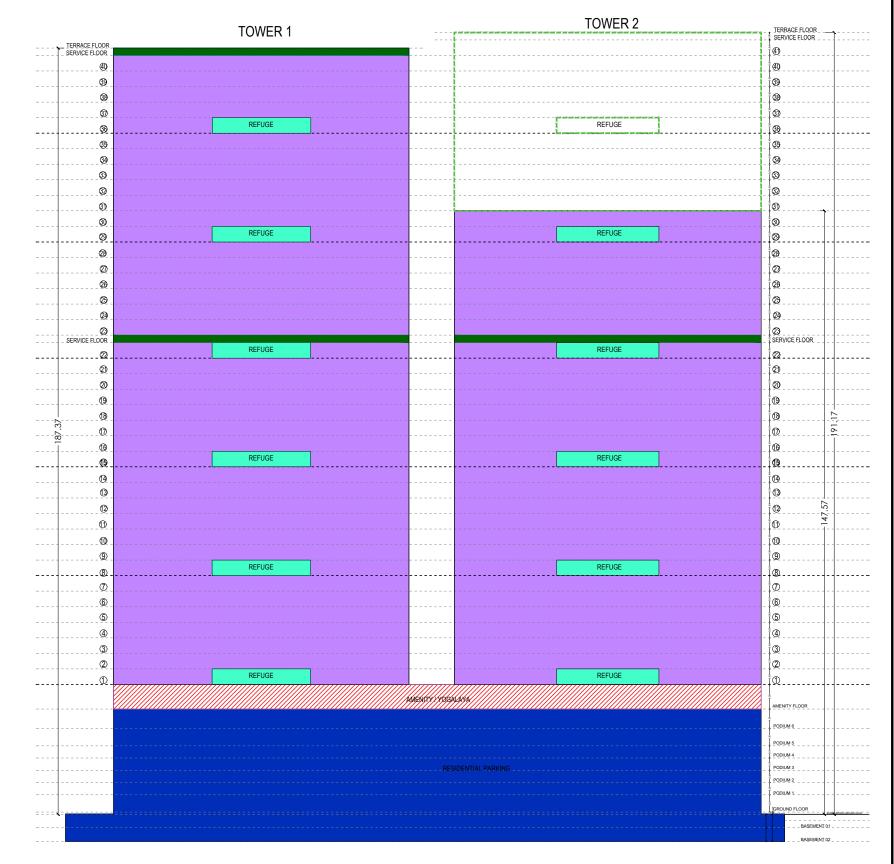

## LEGEND:-

1) PRESENT SANCTIONED RESIDENTIAL HABITABLE FLOORS TOWER 1
[1ST FLOOR (SHOWN AS ①) UPTO
40TH FLOOR (SHOWN AS ④)]SHOWN THUS......

TOTAL NO OF APPROVED RESIDENTIAL HABITABLE FLOORS = 40 FLOORS

2) PRESENT SANCTIONED RESIDENTIAL HABITABLE FLOORS TOWER 2
[1ST FLOOR (SHOWN AS ①) UPTO
30TH FLOOR (SHOWN AS ②)]SHOWN THUS......

TOTAL NO OF APPROVED RESIDENTIAL HABITABLE FLOORS = 30 FLOORS

3) PROPOSED RESIDENTIAL HABITABLE FLOORS TOWER 2 [31ST FLOOR (SHOWN AS 3)) UPTO 41ST FLOOR (SHOWN AS 4)]SHOWN THUS......

TOTAL NO. OF PROPOSED ADDITIONAL RESIDENTIAL HABITABLE FLOORS = 11 FLOORS

4) SERVICE FLOOR/AREA IS SHOWN THUS.....

5) REFUGE AREA (PROPOSED) IS SHOWN THUS.....

6) RESIDENTIAL PARKING & SERVICES (2 BASEMENTS+ GROUND

+ 6 PARKING FLOORS IS SHOWN THUS....

7) LOCATION OF PROPOSED AMENITY (YOGALAYA) IS SHOWN THUS.......

## NOTE :-

- \* The lines are representation only.Refer actual plans.
- $\ast$  The schematic section is tentative & is subject to amendments as maybe approved by the concerned public authorities.
- \* Metric system followed.
- \* Projections, Elevational features, lift machine room, service floor above terrace etc are not shown in the schematic section.

PROPOSED SCHEMATIC SECTION

PROPOSED RESIDENTIAL TOWERS '1' & '2' ON PORTION OF SUB DIVIDED PLOT - D1 BEARING C.S. NO.7/1895 OF BYCULLA DIVISION AT KESHAVRAO KHADYE MARG MAHALAXMI.