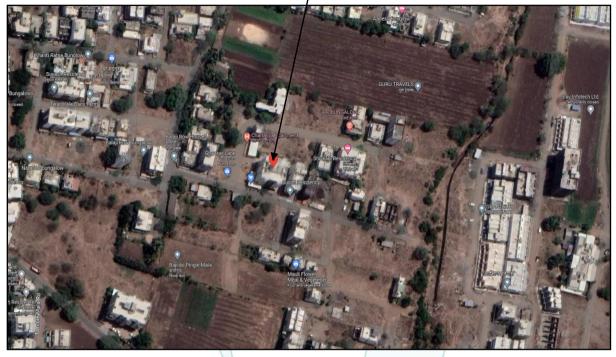

## State Bank of India **RACPC Adgaon**

Vibhuti, Plot No. 1, Survey No.501, Nashik-Agra Road, Adgaon Shivar, Nashik - 422003, State – Maharashtra, Country – India.

Nashik: 4, 1st Floor, Madhusha Elite, Vrundavan Nagar, Jatra-Nandur Naka Link Road, Adgaon, Nashik - 422 003, (M.S.) E-mail: nashik@vastukala.org, Tel.: +91 253 4068262 / 9890380564

## **VALUATION REPORT (IN RESPECT OF FLAT)**

|    | 0                                       |                                            |           |                                                                      |
|----|-----------------------------------------|--------------------------------------------|-----------|----------------------------------------------------------------------|
|    | Gen                                     |                                            |           |                                                                      |
| 1. | Purpose for which the valuation is made |                                            | -/        | As per the request from State Bank of India, RACPC                   |
|    |                                         |                                            |           | Nashik Branch to assess fair market value of the                     |
|    |                                         |                                            |           | property for SARFAESI Securitisation and                             |
|    |                                         |                                            |           | Reconstruction of Financial Assets and Enforcement of                |
|    |                                         |                                            |           | Security Interest Act, 2002 purpose.                                 |
| 2. | a)                                      | Date of inspection                         |           | 21.08.2023                                                           |
|    | b)                                      | Date on which the valuation is made        | :         | 23.08.2023                                                           |
| 3. | List                                    | of documents produced for perusal:         |           |                                                                      |
|    |                                         |                                            | .12.:     | 2014 Between Shri. Subhash Namdeorao Patil (Seller)                  |
|    |                                         |                                            |           | & Sau. Switi Pawankumar Narvade (Purchaser)                          |
|    |                                         | 2. Copy of 7/12 Extracts                   |           |                                                                      |
|    |                                         | • •                                        | cum       | nent No. Javak No. NRV / PANCH / 14446 / 1405 dated                  |
|    |                                         | 18.06.2013 issued by Nashik Municipal      |           |                                                                      |
|    |                                         |                                            |           | . SBI / 18 – 19 / 181 dated 29.01.2019 issued by Atul B.             |
|    |                                         | Wadkar                                     | 110       | . OBIT 10 101 dated 25.01.2010 located by Fittin B.                  |
| 4. | Nam                                     | ne of the owner(s) and his / their address | :         | Shri, Pawankumar Vitthalrao Narvade &                                |
| т. |                                         | with Phone no. (details of share of each   | •         | Sau. Switi Pawankumar Narvade                                        |
|    | ` '                                     | er in case of joint ownership)             |           |                                                                      |
|    | ,                                       |                                            |           | Address: Residential Flat No. 07, 2 <sup>nd</sup> Floor,             |
|    | Think.lnn                               |                                            | $\rangle$ | "Shubham Apartment", Survey No. 8/3A + 3B + 4 +                      |
|    |                                         |                                            |           | 5A + 5B + 6/1 to 4/6, Plot No. 05, Ramkrishna Nagar,                 |
|    |                                         |                                            |           | Off Makhmalabad Road, Village – Makhmalabad,                         |
|    |                                         |                                            |           | Taluka & District – Nashik, PIN Code – 422 003, State                |
|    |                                         |                                            |           | - Maharashtra, Country – India                                       |
|    |                                         |                                            |           | Joint Ownership                                                      |
|    |                                         |                                            |           | Details of share of ownership is not available                       |
| 5. | Brief                                   | f description of the property (Including   |           | The property is a residential flat No. 07 located on 2 <sup>nd</sup> |
|    |                                         | sehold / freehold etc.)                    |           | floor. As the flat was locked at the time of visit, physical         |
|    |                                         |                                            |           | measurement, inspection & internal photographs of the                |
|    |                                         |                                            |           | property could not be taken. We have visited the                     |
|    |                                         |                                            |           | property externally only. The property is at 14.9 Km.                |
|    |                                         |                                            |           | travelling distance from nearest railway station Nashik              |
|    |                                         |                                            |           | Road.                                                                |
|    |                                         |                                            |           | INJau.                                                               |