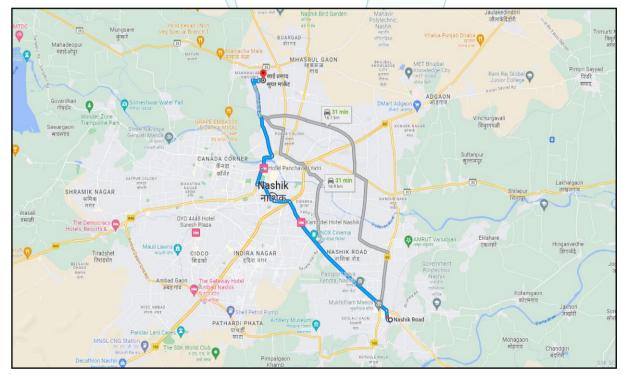

## State Bank of India **RACPC Adgaon**

Vibhuti, Plot No. 1, Survey No.501, Nashik-Agra Road, Adgaon Shivar, Nashik - 422003, State – Maharashtra, Country – India.

Nashik: 4, 1st Floor, Madhusha Elite, Vrundavan Nagar, Jatra-Nandur Naka Link Road, Adgaon, Nashik - 422 003, (M.S.) E-mail: nashik@vastukala.org, Tel.: +91 253 4068262 / 9890380564

## **VALUATION REPORT (IN RESPECT OF FLAT)**

|    | 0                                       |                                            |           |                                                                      |
|----|-----------------------------------------|--------------------------------------------|-----------|----------------------------------------------------------------------|
|    | Gen                                     |                                            |           |                                                                      |
| 1. | Purpose for which the valuation is made |                                            | -/        | As per the request from State Bank of India, RACPC                   |
|    |                                         |                                            |           | Nashik Branch to assess fair market value of the                     |
|    |                                         |                                            |           | property for SARFAESI Securitisation and                             |
|    |                                         |                                            |           | Reconstruction of Financial Assets and Enforcement of                |
|    |                                         |                                            |           | Security Interest Act, 2002 purpose.                                 |
| 2. | a)                                      | Date of inspection                         |           | 21.08.2023                                                           |
|    | b)                                      | Date on which the valuation is made        | :         | 23.08.2023                                                           |
| 3. | List                                    | of documents produced for perusal:         |           |                                                                      |
|    |                                         |                                            | .12.:     | 2014 Between Shri. Subhash Namdeorao Patil (Seller)                  |
|    |                                         |                                            |           | & Sau. Switi Pawankumar Narvade (Purchaser)                          |
|    |                                         | 2. Copy of 7/12 Extracts                   |           |                                                                      |
|    |                                         | • •                                        | cum       | nent No. Javak No. NRV / PANCH / 14446 / 1405 dated                  |
|    |                                         | 18.06.2013 issued by Nashik Municipal      |           |                                                                      |
|    |                                         |                                            |           | . SBI / 18 – 19 / 181 dated 29.01.2019 issued by Atul B.             |
|    |                                         | Wadkar                                     | 110       | . OBIT 10 101 dated 25.01.2010 located by Fittin B.                  |
| 4. | Nam                                     | ne of the owner(s) and his / their address | :         | Shri, Pawankumar Vitthalrao Narvade &                                |
| т. |                                         | with Phone no. (details of share of each   | •         | Sau. Switi Pawankumar Narvade                                        |
|    | ` '                                     | er in case of joint ownership)             |           |                                                                      |
|    | ,                                       |                                            |           | Address: Residential Flat No. 07, 2 <sup>nd</sup> Floor,             |
|    | Think.lnn                               |                                            | $\rangle$ | "Shubham Apartment", Survey No. 8/3A + 3B + 4 +                      |
|    |                                         |                                            |           | 5A + 5B + 6/1 to 4/6, Plot No. 05, Ramkrishna Nagar,                 |
|    |                                         |                                            |           | Off Makhmalabad Road, Village – Makhmalabad,                         |
|    |                                         |                                            |           | Taluka & District – Nashik, PIN Code – 422 003, State                |
|    |                                         |                                            |           | - Maharashtra, Country – India                                       |
|    |                                         |                                            |           | Joint Ownership                                                      |
|    |                                         |                                            |           | Details of share of ownership is not available                       |
| 5. | Brief                                   | f description of the property (Including   |           | The property is a residential flat No. 07 located on 2 <sup>nd</sup> |
|    |                                         | sehold / freehold etc.)                    |           | floor. As the flat was locked at the time of visit, physical         |
|    |                                         |                                            |           | measurement, inspection & internal photographs of the                |
|    |                                         |                                            |           | property could not be taken. We have visited the                     |
|    |                                         |                                            |           | property externally only. The property is at 14.9 Km.                |
|    |                                         |                                            |           | travelling distance from nearest railway station Nashik              |
|    |                                         |                                            |           | Road.                                                                |
|    |                                         |                                            |           | INJau.                                                               |