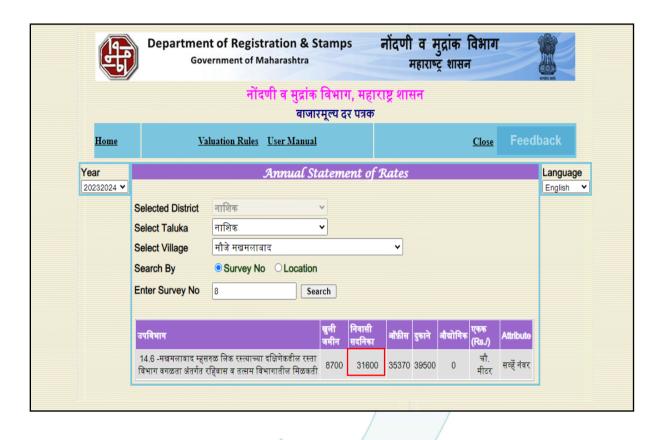

Considering various parameters recorded, existing economic scenario, and the information that is available with reference to the development of neighborhood and method selected for valuation, we are of the opinion that, the property premises can be assessed and valued for SARFAESI Securitisation and Reconstruction of Financial Assets and Enforcement of Security Interest Act, 2002 purpose at ₹ 25,44,000.00 (Rupees Twenty Five Lakh Forty Four Thousand Only).