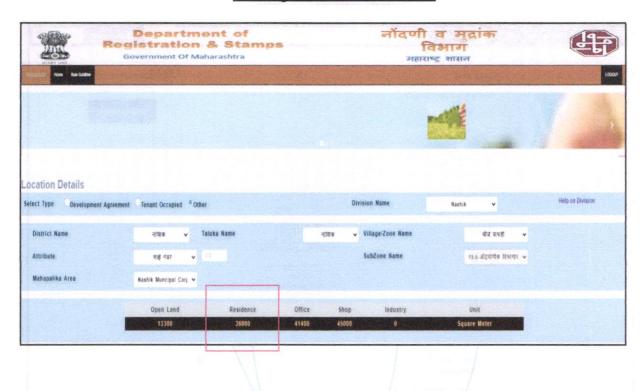

Considering various parameters recorded, existing economic scenario, and the information that is available with reference to the development of neighborhood and method selected for valuation, we are of the opinion that, the property premises can be assessed and valued for SARFAESI Securitisation and Reconstruction of Financial Assets and Enforcement of Security Interest Act, 2002 purpose at ₹ 22,37,400.00 (Rupees Twenty Two Lakh Thirty Seven Thousand Four Hundred Only).