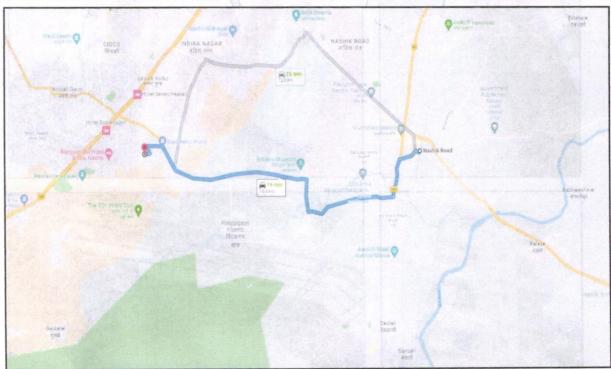

|         | m-ni,                                                                                                                                                     |                                                                            |      | <b>Flat).</b> The property is at 1 from nearest railway station | <ol><li>0.6 Km. travelling distance<br/>Nashik Road.</li></ol>                                                                                |
|---------|-----------------------------------------------------------------------------------------------------------------------------------------------------------|----------------------------------------------------------------------------|------|-----------------------------------------------------------------|-----------------------------------------------------------------------------------------------------------------------------------------------|
| 6.      | Loca                                                                                                                                                      | ation of property                                                          | :    |                                                                 |                                                                                                                                               |
| 360     | a)                                                                                                                                                        | Plot No. / Survey No.                                                      | :    | Plot No. 9, Survey No. 313/                                     | 1/2/9                                                                                                                                         |
| 30 A    | b)                                                                                                                                                        | Door No.                                                                   | :    | Residential Flat No. 08                                         |                                                                                                                                               |
| el 85   | c)                                                                                                                                                        | C.T.S. No. / Village                                                       | :    | City Survey No. 7574 of Villa                                   | age – Pathardi                                                                                                                                |
| - b     | d)                                                                                                                                                        | Ward / Taluka                                                              | :    | Taluka – Nashik                                                 |                                                                                                                                               |
| A 1611  | e)                                                                                                                                                        | Mandal / District                                                          | :    | District - Nashik                                               | 388                                                                                                                                           |
|         | f)                                                                                                                                                        | Date of issue and validity of layout of approved map / plan                | :    | Copy of Full Occupancy Ce                                       |                                                                                                                                               |
|         | g)                                                                                                                                                        | Approved map / plan issuing authority                                      | :    | Javak No. / NRV / B5 / 2043                                     |                                                                                                                                               |
| e, le   | h)                                                                                                                                                        | Whether genuineness or authenticity of approved map/ plan is verified      | 1    | issued by Nashik Municipal                                      | Corporation                                                                                                                                   |
|         | i)                                                                                                                                                        | Any other comments by our empanelled valuers on authentic of approved plan |      | N.A.                                                            | 2007<br>2007<br>1267                                                                                                                          |
| 7.      | FOSI                                                                                                                                                      | al address of the property                                                 |      | Apartment", Plot No. 9, Survey No. 7574, Narhari                | s, 4 <sup>th</sup> Floor, <b>"Shivshakti</b><br>Survey No. 313/1/2/9, City<br>Nagar, Village – Pathardi,<br>PIN Code – 422 010, State -<br>a. |
| 8.      | City                                                                                                                                                      | / Town                                                                     | :    | Village – Pathardi, Nashik                                      | in Extremely 1                                                                                                                                |
|         | Resi                                                                                                                                                      | dential area                                                               | 1    | Yes                                                             | J. In the second                                                                                                                              |
|         | Com                                                                                                                                                       | mercial area                                                               | :    | No                                                              | 121                                                                                                                                           |
|         | Indu                                                                                                                                                      | strial area                                                                | :    | No                                                              |                                                                                                                                               |
| 9.      | Clas                                                                                                                                                      | sification of the area                                                     | izia | 0.00                                                            |                                                                                                                                               |
|         | , ,                                                                                                                                                       | gh / Middle / Poor                                                         | :    | Middle Class                                                    |                                                                                                                                               |
|         | ii) Ur                                                                                                                                                    | ban / Semi Urban / Rural                                                   | :    | Urban                                                           |                                                                                                                                               |
| 10.     |                                                                                                                                                           | ing under Corporation limit / Village chayat / Municipality                | V    | Village – Pathardi Corporation                                  |                                                                                                                                               |
| 11.     | Whether covered under any State / Central Govt. enactments (e.g., Urban Land Ceiling Act) or notified under agency area/ scheduled area / cantonment area |                                                                            | :    | No                                                              |                                                                                                                                               |
| 12.     | Bour                                                                                                                                                      | ndaries of the property                                                    |      | to Companies                                                    |                                                                                                                                               |
| iri8"   | (A) B                                                                                                                                                     | Building                                                                   |      | As per Actual Site                                              | As per Document                                                                                                                               |
| S. [E.] | North                                                                                                                                                     | Year B. B. off told "mappingA"                                             | :    | Open Plot                                                       | Plot No. 08                                                                                                                                   |
| 9 - 6   | South                                                                                                                                                     | Survey No 7574. Nechan Negar                                               | :    | Road                                                            | 9 M. wide Colony Road                                                                                                                         |
| 010     | East                                                                                                                                                      | Faluka & District - Nashik, PIN Cod                                        | :    | Road                                                            | 7.50 M. Wide Colony<br>Road                                                                                                                   |