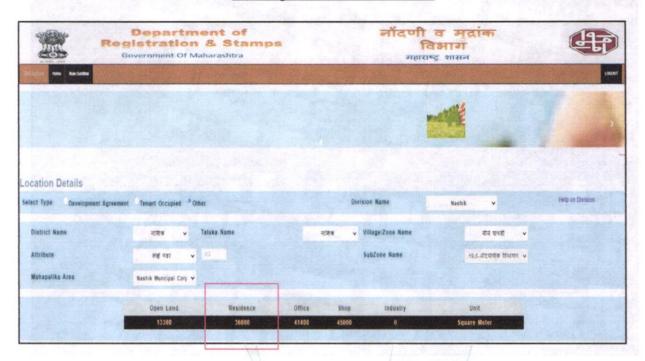

Considering various parameters recorded, existing economic scenario, and the information that is available with reference to the development of neighborhood and method selected for valuation, we are of the opinion that, the property premises can be assessed and valued for SARFAESI Securitisation and Reconstruction of Financial Assets and Enforcement of Security Interest Act, 2002 purpose at ₹ 21,35,700.00 (Rupees Twenty One Lakh Thirty Five Thousand Seven Hundred Only).