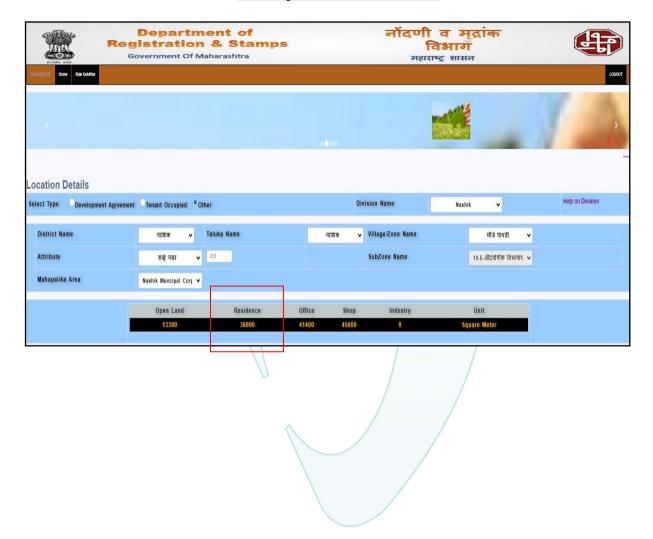

ntal values in future in                                                                                                                                                                                     | ₹ 4,500.00 Expected rental income per month |
| iii) Any likely income it may generate                                                                                                                                                                                    | Rental Income                               |





# **Actual site photographs**

















# **Route Map of the property**

Site\_u/r





# Latitude Longitude: 19°56'51.2"N 73°45'57.0"E

Note: The Blue line shows the route to site from nearest railway station (Nashik Road – 10.6 Km.)





# **Ready Reckoner Rate**



Think.Innovate.Create



# **Price Indicators**





# **Price Indicators**





Valuation Report Prepared For Janta Sahkari Bank LTD, Pune / Nashik Branch / Shri. Samadhan Ramdas Ahire (3228/2302123) Page 14 of 23

As a result of my appraisal and analysis, it is my considered opinion that the **Fair Market Value** of the above property in the prevailing condition with aforesaid specifications is ₹ 21,35,700.00 (Rupees Twenty One Lakh Thirty Five Thousand Seven Hundred Only).

Place: Nashik Date: 21.08.2023

For VASTUKALA CONSULTANTS (I) PVT. LTD.

Auth. Sign. **Director** Sharadkumar B. Chalikwar Govt. Reg. Valuer Chartered Engineer (India) Reg. No. (N) CCIT/1-14/52/2008-09 SBI Empanelment No.: SME/TCC/2021-22/85/13 The undersigned has inspected the property detailed in the Valuation Re