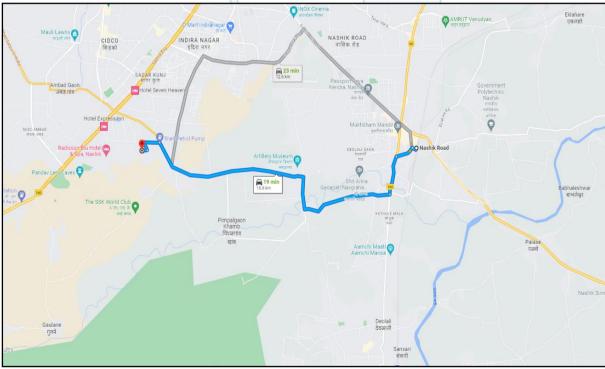

# **VALUATION REPORT (IN RESPECT OF FLAT)**

| _  |                                                                                               | (R)                                                                                                                                                                                                                                                                                                                                                                                                                                          |
|----|-----------------------------------------------------------------------------------------------|----------------------------------------------------------------------------------------------------------------------------------------------------------------------------------------------------------------------------------------------------------------------------------------------------------------------------------------------------------------------------------------------------------------------------------------------|
| I  | General                                                                                       |                                                                                                                                                                                                                                                                                                                                                                                                                                              |
| 1. |                                                                                               | As per the request from Janta Sahkari Bank LTD, Pune, Nashik Branch to assess fair market value of the property for SARFAESI Securitisation and Reconstruction of Financial Assets and Enforcement of Security Interest Act, 2002 purpose                                                                                                                                                                                                    |
| 2. | a) Date of inspection :                                                                       | 19.08.2023                                                                                                                                                                                                                                                                                                                                                                                                                                   |
|    | b) Date on which the valuation is Made :                                                      | 21.08,2023                                                                                                                                                                                                                                                                                                                                                                                                                                   |
| 3. |                                                                                               | 07.2021 b/w Shri. Jagdish Dudhabhai Baria & Shri. r) and Shri. Samadhan Ramdas Ahire & Smt. Suvarna                                                                                                                                                                                                                                                                                                                                          |
|    | Samadhan Ahire (Purchaser)  2. Copy of 7/12 Extracts                                          | ) and Sili. Samadhan Ramdas Aille & Sili. Suvama                                                                                                                                                                                                                                                                                                                                                                                             |
|    | Copy of Full Occupancy Certificate Docur     29.08.2017 issued by Nashik Municipal Co         |                                                                                                                                                                                                                                                                                                                                                                                                                                              |
|    | Copy of Previous Valuation Report dated 1                                                     |                                                                                                                                                                                                                                                                                                                                                                                                                                              |
| 4. | (es) with Phone no. (details of share of each owner in case of joint ownership)  Think.Innove | Shri. Samadhan Ramdas Ahire & Smt. Suvarna Samadhan Ahire.  Address: Residential Flat No. 07, 4th Floor, "Shivshakti Apartment", Plot No. 9, Survey No. 313/1/2/9, City Survey No. 7574, Narhari Nagar, Village – Pathardi, Taluka & District – Nashik, PIN Code – 422 010, State - Maharashtra, Country - India.  Contact Person: Mr. Dilip (Banker) Contact No. 7738974970  Joint Ownership Details of share of ownership is not available |
| 5. | Leasehold / freehold etc.)                                                                    | The property is a Residential Flat located on 4 <sup>th</sup> Floor. The composition of Residential flat is 1 Bedroom + Living + Kitchen + Toilet + Balcony Area (i.e. 1 BHK Flat). The property is at 10.6 Km. travelling distance from nearest railway station Nashik Road.                                                                                                                                                                |
| 6. | Location of property :                                                                        |                                                                                                                                                                                                                                                                                                                                                                                                                                              |
|    |                                                                                               |                                                                                                                                                                                                                                                                                                                                                                                                                                              |