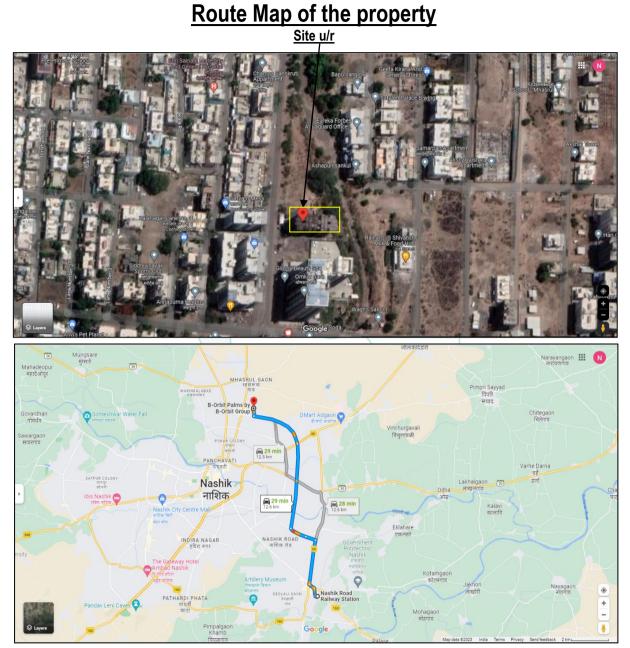

#### 1. Location Details:

The property is situated at **"B-Orbit Palms"**, Residential Building on Survey No. 212/1P, Plot No.1, Village Mhasrul Shiwar, Off Prayag Residency, Kala Nagar, Lane No. 6, Dindori Road, Taluka & District - Nashik, PIN - 422 004, State - Maharashtra, Country - India. It is about 12.6 Km. distance from Nashik Railway Station Surface transport to the property is by buses, Auto, taxis & private vehicles. Surface transport to the property is by buses, Auto, taxis & private vehicles. Surface transport to the property is by buses, hotels, markets, schools, hospitals, etc. are all available in the surrounding locality. The locality is middle class & developing.