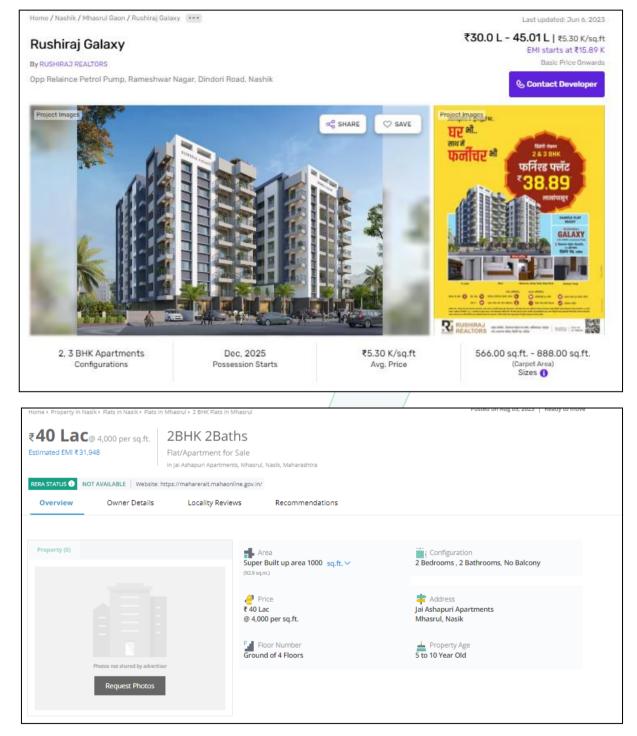

Page 6 of 28

|           | occupied by tenant since how long? Rent                                            |    |                                                                                                                                        |  |  |  |
|-----------|------------------------------------------------------------------------------------|----|----------------------------------------------------------------------------------------------------------------------------------------|--|--|--|
|           | received per month.                                                                |    |                                                                                                                                        |  |  |  |
|           | CHARACTERSTICS OF THE SITE                                                         |    |                                                                                                                                        |  |  |  |
| <b>II</b> | Classification of locality                                                         |    | Middle class                                                                                                                           |  |  |  |
| 1.<br>2.  | 5                                                                                  | :  |                                                                                                                                        |  |  |  |
| 2.<br>3.  | Development of surrounding areas                                                   | :  | Good                                                                                                                                   |  |  |  |
|           | Possibility of frequent flooding/ sub-merging                                      | :  | -                                                                                                                                      |  |  |  |
| 4.        | Feasibility to the Civic amenities like School,<br>Hospital, Bus Stop, Market etc. | :  | All available near by                                                                                                                  |  |  |  |
| 5.        | Level of land with topographical conditions                                        | :  | Plain                                                                                                                                  |  |  |  |
| 6.        | Shape of land                                                                      | :  | Rectangular                                                                                                                            |  |  |  |
| 7.        | Type of use to which it can be put                                                 | /  | For residential purpose                                                                                                                |  |  |  |
| 8.        | Any usage restriction                                                              | :  | Residential                                                                                                                            |  |  |  |
| 9.        | Is plot in town planning approved layout?                                          | :  | Copy of Approved Plan No. C2 / 69/ 2021 dated<br>28.05.2021 issued by Executive Engineer Town<br>Planning Nashik Municipal Corporation |  |  |  |
|           |                                                                                    |    | Approved upto:<br>Project Number of Floors                                                                                             |  |  |  |
|           |                                                                                    |    |                                                                                                                                        |  |  |  |
|           |                                                                                    |    | B-Orbit Ground (Parking) + 1 <sup>st</sup> to 7 <sup>th</sup><br>Palms Upper Floors.                                                   |  |  |  |
| 10.       | Corner plot or intermittent plot?                                                  | :  | Intermittent                                                                                                                           |  |  |  |
| 11.       | Road facilities                                                                    | :  | Yes                                                                                                                                    |  |  |  |
| 12.       | Type of road available at present                                                  | :  | B. T. Road                                                                                                                             |  |  |  |
| 13.       | Width of road – is it below 20 ft. or more than 20 ft.                             | :/ | 18.00 Mtr. Wide D. P. Road                                                                                                             |  |  |  |
| 14.       | Is it a Land – Locked land?                                                        | /: | No                                                                                                                                     |  |  |  |
| 15.       | Water potentiality                                                                 | :  | Municipal Water supply                                                                                                                 |  |  |  |
| 16.       | Underground sewerage system                                                        | :  | Connected to Municipal sewer                                                                                                           |  |  |  |
| 17.       | Is Power supply is available in the site                                           | :  | Yes                                                                                                                                    |  |  |  |
| 18.       | Advantages of the site                                                             | ;  | Located in developing area                                                                                                             |  |  |  |
| 19.       | Special remarks, if any like threat of                                             | :  | No                                                                                                                                     |  |  |  |
|           | acquisition of land for publics service                                            | a  | te.Create                                                                                                                              |  |  |  |
|           | purposes, road widening or applicability of                                        |    |                                                                                                                                        |  |  |  |
|           | CRZ provisions etc.(Distance from sea-cost /                                       |    |                                                                                                                                        |  |  |  |
|           | tidal level must be incorporated)                                                  |    |                                                                                                                                        |  |  |  |
| Part –    | A (Valuation of land)                                                              |    |                                                                                                                                        |  |  |  |
| 1         | Size of plot                                                                       | :  | Plot area - 771.00 Sq. M. (As per Approved Plan & RERA Certificate)                                                                    |  |  |  |
|           | North & South                                                                      | :  | -                                                                                                                                      |  |  |  |
|           | East & West                                                                        | :  | -                                                                                                                                      |  |  |  |
| 2         | Total extent of the plot                                                           | :  | As per table attached to the report                                                                                                    |  |  |  |
| 3         | Prevailing market rate ( Along With details /                                      | :  | As per table attached to the report                                                                                                    |  |  |  |
|           | reference of at least two latest deals /                                           |    | Details of recent transactions/online listings are                                                                                     |  |  |  |
|           | transactions with respect to adjacent properties                                   |    | attached with the report.                                                                                                              |  |  |  |
|           | in the areas)                                                                      |    |                                                                                                                                        |  |  |  |
|           |                                                                                    |    |                                                                                                                                        |  |  |  |