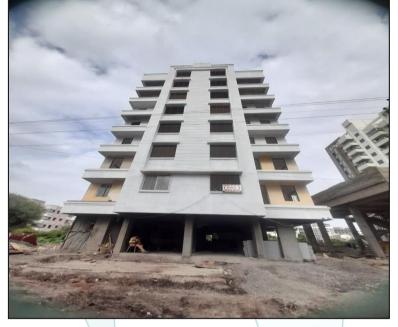

# Name of Project: "B-Orbit Palms"

"B-Orbit Palms", Residential Building on Survey No. 212/1P, Plot No.1, Village Mhasrul Shiwar, Off Prayag Residency, Kala Nagar, Lane No. 6, Dindori Road, Taluka & District - Nashik, PIN - 422 004, State - Maharashtra, Country - India

#### <u>"B-Orbit Palms", Residential Building on Survey No. 212/1P, Plot No.1, Village Mhasrul Shiwar,</u> Off Prayag Residency, Kala Nagar, Lane No. 6, Dindori Road, Taluka & District - Nashik, PIN - 422 004, State - Maharashtra, Country - India

#### 1. Location Details:

The property is situated at **"B-Orbit Palms"**, Residential Building on Survey No. 212/1P, Plot No.1, Village Mhasrul Shiwar, Off Prayag Residency, Kala Nagar, Lane No. 6, Dindori Road, Taluka & District - Nashik, PIN - 422 004, State - Maharashtra, Country - India. It is about 12.6 Km. distance from Nashik Railway Station Surface transport to the property is by buses, Auto, taxis & private vehicles. Surface transport to the property is by buses, Auto, taxis & private vehicles. Surface transport to the property is by buses, hotels, markets, schools, hospitals, etc. are all available in the surrounding locality. The locality is middle class & developing.