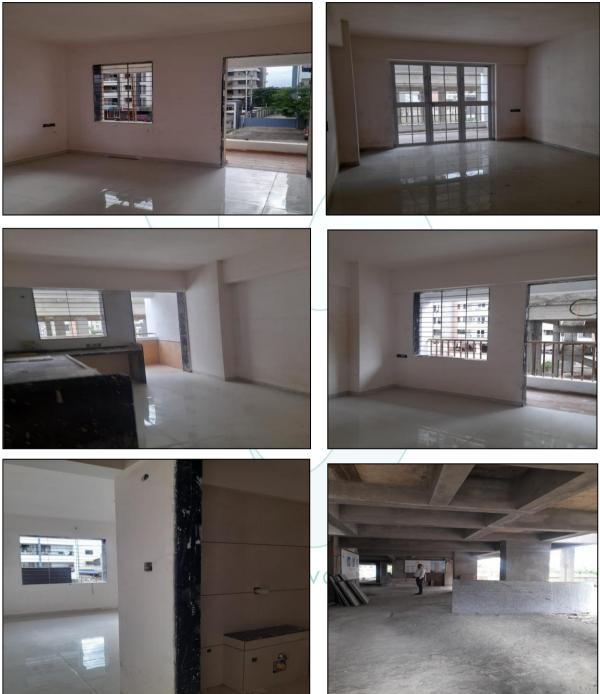

|    |                                                                 | - Maharashtra, Country - India                                                |
|----|-----------------------------------------------------------------|-------------------------------------------------------------------------------|
| 4. | Name of the owner(s) and his / their address                    |                                                                               |
|    | with Phone no. (details of share of each owne                   | or in                                                                         |
|    | case of joint ownership)                                        | Address.                                                                      |
|    |                                                                 | 6, "Arihant Apartment", B-Orbit Group, Patil Lane                             |
|    |                                                                 | No. 3, Collage Road, Nashik, Taluka & Dist Nashik,                            |
|    |                                                                 | PIN - 422 005, State - Maharashtra, Country – India                           |
|    |                                                                 | Contact Person:                                                               |
|    |                                                                 | <u>Contact Person</u> :<br>Neha Jha – (Builder person – Mobile No. 7774049009 |
|    |                                                                 | /0253-2232929)                                                                |
| 5. | Brief description of the property (Inclue                       |                                                                               |
|    | Leasehold / freehold etc.)                                      |                                                                               |
|    | TYPE OF THE BUILDING:                                           |                                                                               |
|    | Project Numb                                                    | per of Floors                                                                 |
|    | B Orbit Palms Ground (Parking)                                  | Last to 7th Linney Fleens                                                     |
|    | B Orbit Paims Ground (Parking)                                  | + 1 <sup>st</sup> to 7 <sup>th</sup> Upper Floors.                            |
|    |                                                                 |                                                                               |
|    | LEVEL OF COMPLETEION:                                           |                                                                               |
|    | Project Present stage of Cor                                    |                                                                               |
|    | Foundation, RCC Plinth,                                         |                                                                               |
|    | RCC, Internal Brick work,                                       |                                                                               |
|    | work, Internal plaster<br>B Orbit Palms plastering, Flooring, T | ring, External<br>Tiling, Kitchen 84%                                         |
|    | Platform, Electrification,                                      | 0,                                                                            |
|    | Sanitary installation Partly                                    |                                                                               |
|    | Site.                                                           |                                                                               |
|    |                                                                 |                                                                               |
|    | DATE OF COMPLETION & FUTURE LIFE:                               |                                                                               |
|    | Expected completion date as informed by builde                  | er is December - 2024 (As per MAHARERA Certificate)                           |
|    |                                                                 | years (after completion) Subject to proper, preventive periodic               |
|    | maintenance & Structural repairs.                               |                                                                               |
|    | PROPOSED PROJECT AMENITIES:                                     | ovate.Create                                                                  |
|    | <ul> <li>Vitrified tiles flooring in all rooms</li> </ul>       |                                                                               |
|    | Granite Kitchen platform with Stainless Sta                     | teel Sink                                                                     |
|    | > Powder coated aluminum sliding windows                        |                                                                               |
|    | > Laminated wooden flush doors with Safety                      | ty door                                                                       |
|    | <ul> <li>Concealed wiring</li> </ul>                            |                                                                               |
|    | Concealed plumbing                                              |                                                                               |
|    | Landscaping & Tree Planting                                     |                                                                               |
|    | Water Conservation, Rain water Harvestin                        | ng                                                                            |
| c  | Sewage Treatment Plant                                          |                                                                               |
| 6. | Location of property                                            | Client No. 1                                                                  |
|    | a) Plot No. / Survey No.                                        | : Plot No.1                                                                   |
|    | b) Door No.                                                     | : Not applicable                                                              |
|    | c) C. T.S. No. / Village                                        | : Survey No. 212/1P, Village Mhasrul Shiwar                                   |