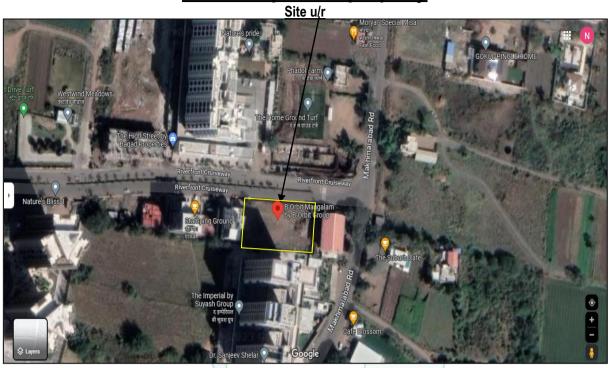

#### 1. Location Details:

The property is situated at "B-Orbit Mangalam", Proposed Residential Cum Commercial Building on Survey No. 141/1 to 2/2+141/1 to 2/3, Plot No. 4 + 5 + 6 + 7, Village Makhamalabad Shiwar, River Front Cruise Way, Makhamalabad Link Road, Taluka & District - Nashik, PIN Code - 422 003, State - Maharashtra, Country - India. It is about 13.4 Km. distance from Nashik Railway Station Surface transport to the property is by buses, Auto, taxis & private vehicles. Surface transport to the property is by buses, taxis & private vehicles. The property is in developing locality. All the amenities like shops, banks, hotels, markets, schools, hospitals, etc. are all available in the surrounding locality. The locality is middle class & developing.

#### **Boundaries of the Property:** 3.

| Direction           | Particulars                            | THE CONSULTANTS                   |
|---------------------|----------------------------------------|-----------------------------------|
| On or towards North | Riverfront Cruiseway Road              | Architects & Interior Designers   |
| On or towards South | Shah Empire Building                   | TEV Consultants Lender's Engineer |
| On or towards East  | Nirvana Camping & Makhamalabad Road    | 30 MH2010 PTG20                   |
| On or towards West  | Samrudhi Building & Aquavilla Building |                                   |