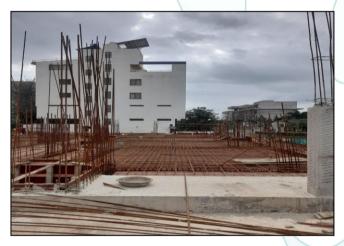

#### NAME OF DEVELOPER: M/s. B-Orbit Group Partnership

Pursuant to instructions from Union Bank of India, RLP Nashik Branch, Project Approval Cell, Nashik, we have duly visited, inspected, surveyed & assessed the above said property to determine the fair & reasonable market value of the said property as on 21st August 2023 for approval of Advance Processing Facility.

#### 1. Location Details:

The property is situated at "B-Orbit Mangalam", Proposed Residential Cum Commercial Building on Survey No. 141/1 to 2/2+141/1 to 2/3, Plot No. 4 + 5 + 6 + 7, Village Makhamalabad Shiwar, River Front Cruise Way, Makhamalabad Link Road, Taluka & District - Nashik, PIN Code - 422 003, State - Maharashtra, Country - India. It is about 13.4 Km. distance from Nashik Railway Station Surface transport to the property is by buses, Auto, taxis & private vehicles. Surface transport to the property is by buses, taxis & private vehicles. The property is in developing locality. All the amenities like shops, banks, hotels, markets, schools, hospitals, etc. are all available in the surrounding locality. The locality is middle class & developing.