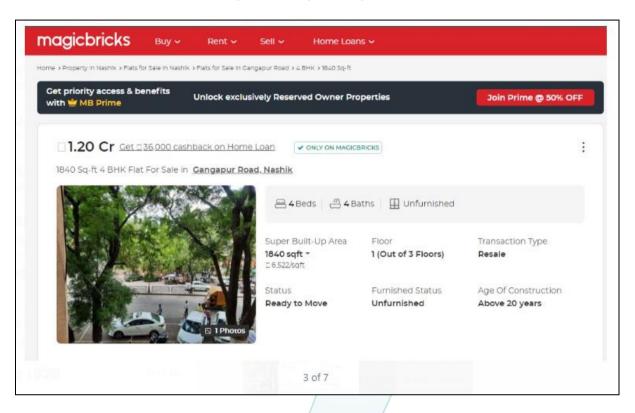

of property in the nearby vicinity is in the range of ₹ 8,000.00 to ₹ 10,000.00 per Sq. Ft. on Carpet area Considering the rate with attached report, current market conditions, demand and supply position, Flat size, location, upswing in real estate prices, sustained demand for Residential Flat, all round development commercial and residential application in the locality etc. We estimate ₹ 9,000.00 per Sq. Ft. on Carpet Area for valuation.



## **Actual Site Photographs**













## **Actual Site Photographs**













## **Route Map of the property**





#### Latitude Longitude: 20°01'24.0"N 73°46'05.4"E

Note: The Blue line shows the route to site from nearest Railway Station (Nashik- 13.4 Km.)



## **Ready Reckoner Rate**



Think.Innovate.Create

# Projects nearby Locality









# Projects nearby Locality





# Price Indicators Projects nearby Locality









### **Price Indicators Projects nearby Locality**









### **Price Indicators Projects nearby Locality**





4 BHK Apartment

₹ 1.06 Cr + Govt. Charges

1889 - 3153 sq.ft. (175.49 - 292.92 sq.m.) Y

₹ 89 L - 1.06 Cr + Govt. Charges

3, 4 BHK Apartment 3 BHK Apartment

1576 sq.ft. (146.42 sq.m.) > ₹ 89 L + Govt. Charges



As a result of my appraisal and analysis, it is my considered opinion that the realizable Value of the above property in the prevailing condition with aforesaid specification is **(As per table attached to the report)** 

Place: Nashik Date: 22.08.2023

#### For VASTUKALA CONSULTANTS (I) PVT. LTD.

| 1 1              | $\sim$ | $\sim$       | -   | v |
|------------------|---