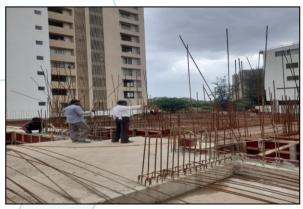

s and how to value these differences. The sales comparison approach is commonly used for Residential Flat, where there are typically many comparables available to analyze. As the property is a residential flat, we have adopted Sale Comparison Approach Method for the purpose of valuation .The Price for similar type of property in the nearby vicinity is in the range of ₹ 8,000.00 to ₹ 10,000.00 per Sq. Ft. on Carpet area Considering the rate with attached report, current market conditions, demand and supply position, Flat size, location, upswing in real estate prices, sustained demand for Residential Flat, all round development commercial and residential application in the locality etc. We estimate ₹ 9,000.00 per Sq. Ft. on Carpet Area for valuation.



## **Actual Site Photographs**













## **Actual Site Photographs**













## **Route Map of the property**





#### Latitude Longitude: 20°01'24.0"N 73°46'05.4"E

Note: The Blue line shows the route to site from nearest Railway Station (Nashik- 13.4 Km.)



## **Ready Reckoner Rate**



Think.Innovate.Create

# Projects nearby Locality









# Projects nearby Locality





# Price Indicators Projects nearby Locality









### **Price Indicators Projects nearby Locality**









### **Price Indicators Projects nearby Locality**





4 BHK Apartment

₹ 1.06 Cr + Govt. Charges

1889 - 3153 sq.ft. (175.49 - 292.92 sq.m.) Y

₹ 89 L - 1.06 Cr + Govt. Charges

3, 4 BHK Apartment 3 BHK Apartment

1576 sq.ft. (146.42 sq.m.) > ₹ 89 L + Govt. Charges



As a result of my appraisal and analysis, it is my considered