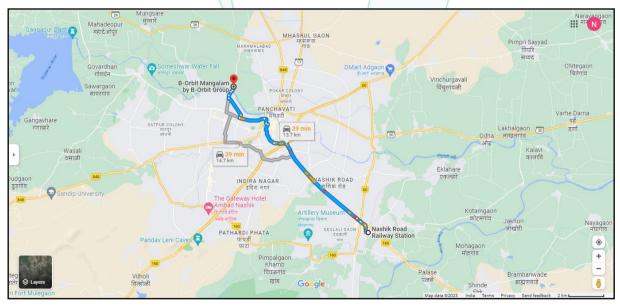

#### 1. Location Details:

The property is situated at "B-Orbit Mangalam", Proposed Residential Cum Commercial Building on Survey No. 141/1 to 2/2+141/1 to 2/3, Plot No. 4 + 5 + 6 + 7, Village Makhamalabad Shiwar, River Front Cruise Way, Makhamalabad Link Road, Taluka & District - Nashik, PIN Code - 422 003, State - Maharashtra, Country - India. It is about 13.4 Km. distance from Nashik Railway Station Surface transport to the property is by buses, Auto, taxis & private vehicles. Surface transport to the property is by buses, taxis & private vehicles. The property is in developing locality. All the amenities like shops, banks, hotels, markets, schools, hospitals, etc. are all available in the surrounding locality. The locality is middle class & developing.