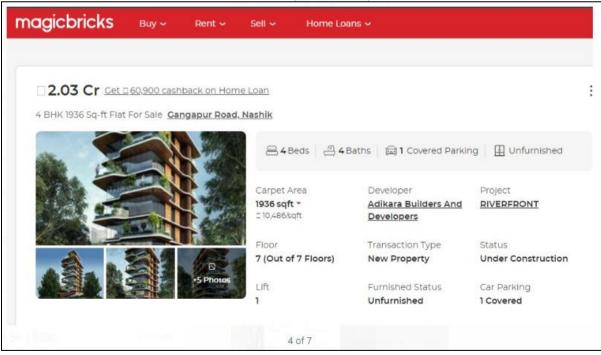

property in the nearby vicinity is in the range of ₹ 8,000.00 to ₹ 10,000.00 per Sq. Ft. on Carpet area Considering the rate with attached report, current market conditions, demand and supply position, Flat size, location, upswing in real estate prices, sustained demand for Residential Flat, all round development commercial and residential application in the locality etc. We estimate ₹ 9,000.00 per Sq. Ft. on Carpet Area for valuation.



## **Actual Site Photographs**













## **Actual Site Photographs**













## **Route Map of the property**





#### Latitude Longitude: 20°01'24.0"N 73°46'05.4"E

Note: The Blue line shows the route to site from nearest Railway Station (Nashik- 13.4 Km.)



## **Ready Reckoner Rate**



Think.Innovate.Create

# Projects nearby Locality









# Projects nearby Locality





# Price Indicators Projects nearby Locality









### **Price Indicators Projects nearby Locality**









### **Price Indicators Projects nearby Locality**





4 BHK Apartment

₹ 1.06 Cr + Govt. Charges

1889 - 3153 sq.ft. (175.49 - 292.92 sq.m.) Y

₹ 89 L - 1.06 Cr + Govt. Charges

3, 4 BHK Apartment 3 BHK Apartment

1576 sq.ft. (146.42 sq.m.) > ₹ 89 L + Govt. Charges



As a result of my appraisal and analysis, it is my considered opinion that the realizable Value of the above property in the prevailing condition with aforesaid specification is **(As per table attached to the report)** 

Place: Nashik Date: 22.08.2023

#### For VASTUKALA CONSULTANTS (I) PVT. LTD.

| 1 1              | $\sim$ | $\sim$       | -   | v |
|------------------|-----