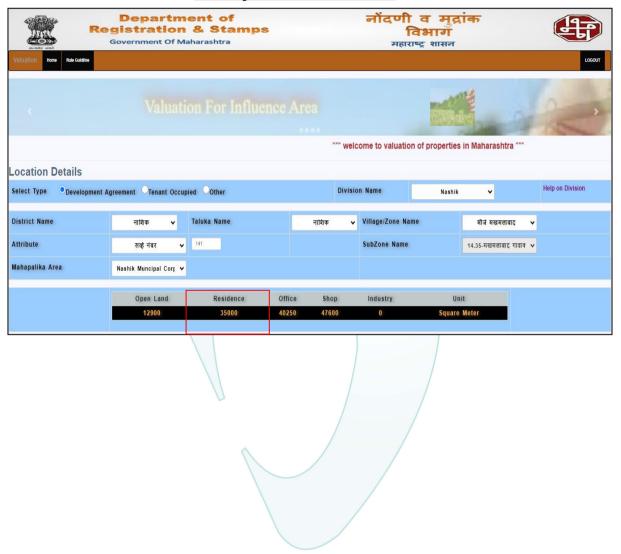

the purpose of valuation .The Price for similar type of property in the nearby vicinity is in the range of ₹ 8,000.00 to ₹ 10,000.00 per Sq. Ft. on Carpet area Considering the rate with attached report, current market conditions, demand and supply position, Flat size, location, upswing in real estate prices, sustained demand for Residential Flat, all round development commercial and residential application in the locality etc. We estimate ₹ 9,000.00 per Sq. Ft. on Carpet Area for valuation.



## **Actual Site Photographs**













## **Actual Site Photographs**













## **Route Map of the property**





#### Latitude Longitude: 20°01'24.0"N 73°46'05.4"E

Note: The Blue line shows the route to site from nearest Railway Station (Nashik- 13.4 Km.)



## **Ready Reckoner Rate**



Think.Innovate.Create

# Projects nearby Locality









# Projects nearby Locality





# Price Indicators Projects nearby Locality









### **Price Indicators Projects nearby Locality**









### **Price Indicators Projects nearby Locality**





4 BHK Apartment

₹ 1.06 Cr + Govt. Charges

1889 - 3153 sq.ft. (175.49 - 292.92 sq.m.) Y

₹ 89 L - 1.06 Cr + Govt. Charges

3, 4 BHK Apartment 3 BHK Apartment

1576 sq.ft. (146.42 sq.m.) > ₹ 89 L + Govt. Charges



As a result of my appraisal and analysis, it is my considered opinion that the realizable Value of the above property in the prevailing condition with aforesaid specification is **(As per table attached to the report)** 

Place: Nashik Date: 22.08.2023

#### For VASTUKALA CONSULTANTS (I) PVT. LTD.

| 1 1              | $\si