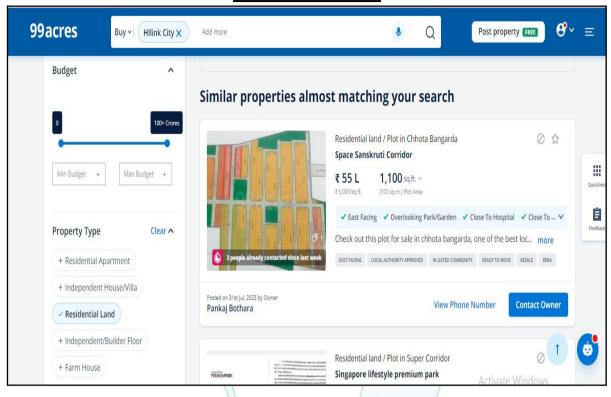

attached report, current market conditions, demand and supply position, Land size, location, sustained demand for residential Plot, all round development of commercial and residential application in the locality etc. We estimate ₹ 5,000/- per Sq. Ft. for plot with appropriate cost of construction for valuation.

The saleability of the property is: Good

Expected rental values per month: Amount ₹ 30,800/-Any likely income it may generate: Rental Income





# **Actual Site Photographs**



















# **Actual Site Photographs**













Think.Innovate.Create



# **Route Map of the property**





### Latitude Longitude: 22°44'16.6"N 75°48'34.1"E

**Note:** The Blue line shows the route to site from nearest Railway Station (Indore Junction – 8.00 KM.)



# **Price Indicators**





# **Ready Reckoner Rate**

|                                                              |                                                                                                                                                                                | PLOT (SQM) |