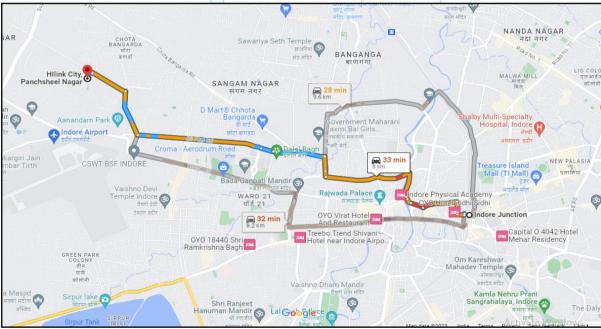

# **Route Map of the property**

### Latitude Longitude: 22°44'16.6"N 75°48'34.1"E

**Note:** The Blue line shows the route to site from nearest Railway Station (Indore Junction – 8.00 KM.)