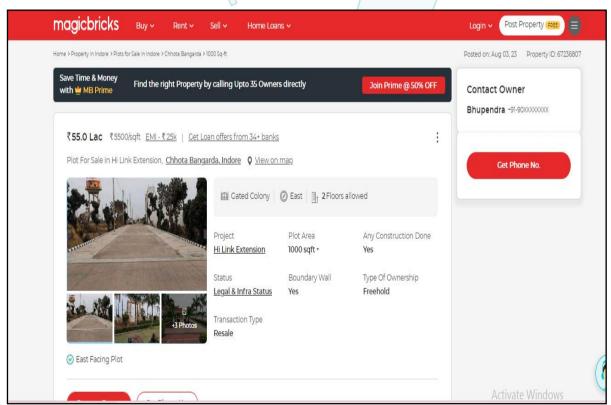

| Part - | A (Valuation of land)                           |    |                                                                                       |
|--------|-------------------------------------------------|----|---------------------------------------------------------------------------------------|
| 1      | Size of plot                                    | :  | Plot Area = 1,500.00 Sq. Ft.                                                          |
|        | ·                                               |    | (As per Sale Deed / Approved Plan)                                                    |
|        | North & South                                   | :  | 50 ft. X 30 ft.                                                                       |
|        | East & West                                     | :  | 30 it. A 30 it.                                                                       |
| 2      | Total extent of the plot                        | :  | Plot Area = 1,500.00 Sq. Ft.                                                          |
|        |                                                 |    | (As per Sale Deed / Approved Plan)                                                    |
| 3      | Prevailing market rate (Along With              | :  | ₹ 4,500/- to ₹ 5,500/- per Sq. Ft.                                                    |
|        | details / reference of at least two latest      |    | Details of online listings are attached with the report.                              |
|        | deals / transactions with respect to            |    |                                                                                       |
|        | adjacent properties in the areas)               |    | R                                                                                     |
| 4      | Guideline rate obtained from the                | :  | ₹ 11,500/- per Sq. M. i.e.                                                            |
|        | Register's Office (evidence thereof to be       |    | ₹1,068/- per Sq. Ft.                                                                  |
|        | enclosed)                                       |    |                                                                                       |
| 5      | Assessed / adopted rate of valuation            | :  | ₹ 5,000/- per Sq. Ft.                                                                 |
| 6      | Estimated value of land (A)                     | :  | ₹ 75,00,000/-                                                                         |
| Part - | B (Valuation of Building)                       |    |                                                                                       |
| 1      | Technical details of the building               | :  |                                                                                       |
|        | a) Type of Building (Residential /              | :  | Residential                                                                           |
|        | Commercial / Industrial)                        |    |                                                                                       |
|        | b) Type of construction (Load bearing /         | :  | RCC framed structure                                                                  |
|        | RCC / Steel Framed)                             |    |                                                                                       |
|        | c) Year of construction                         | :  | 2022 (As per Site Information)                                                        |
|        |                                                 |    | Age of the Building – 1 Year                                                          |
|        |                                                 |    | Future Life of the property - 59 years, Subject to proper,                            |
|        | d) Number of floors and height of each          |    | preventive periodic Maintenance & structural repairs  Ground + 1st + 2nd upper floors |
|        | floor including basement, if any                | •  | Cround 1 1 2 apper needs                                                              |
|        | e) Plinth area floor-wise:                      |    | Built up area = 2,814.00 Sq. Ft.                                                      |
|        | o) I min area neer wise.                        |    | (Area as per Approved Plan / Commencement                                             |
|        |                                                 |    | Certificate)                                                                          |
|        | f) Condition of the building                    | 7( | ovate.Create                                                                          |
|        | i) Exterior – Excellent, Good,                  | :  | Good                                                                                  |
|        | Normal, Poor                                    |    |                                                                                       |
|        | ii) Interior – Excellent, Good,<br>Normal, Poor | :  | Good                                                                                  |
|        | g) Date of issue and validity of layout         | :  | Approved Building Plan Digitally Signed by Vivesh                                     |
|        | of approved map                                 |    | Kumar Jain Dated 2021.03.26 21:37:03 +5.30 Urban                                      |
|        | h) Approved map / plan issuing authority        | :  | Local Body, Indore.                                                                   |
|        | i) Whether genuineness or                       | :  |                                                                                       |
|        | authenticity of approved map / plan is verified |    |                                                                                       |
|        | j) Any other comments by our                    | :  | No                                                                                    |
|        | empanelled valuers on authentic of              |    |                                                                                       |
|        | approved plan                                   |    |                                                                                       |