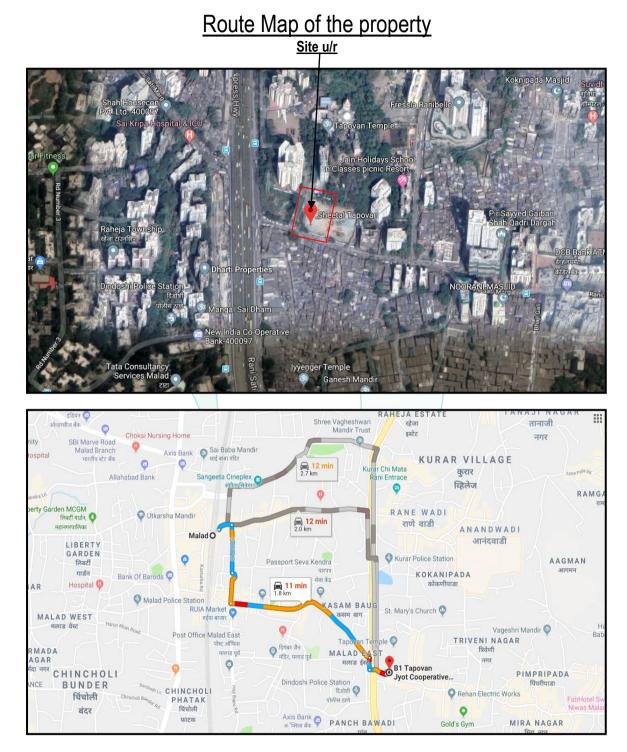

### Valuation Report of Immovable Property

|          | ntroduction Name of the Property Owner           | Messrs. DGS Township Private Limited                                                                                  |
|----------|--------------------------------------------------|-----------------------------------------------------------------------------------------------------------------------|
| a)       | (with address & phone nos.)                      | messrs. DGS Township Private Limited                                                                                  |
|          | (with address & phone hos.)                      | Address – Commercial Premises on 1st floor, "Sheeta                                                                   |
|          |                                                  | <b>Tapovan</b> ", Rani Sati Marg Extension, Pathanwadi Road                                                           |
|          |                                                  | Malad (East), PIN Code – 400 097, State – Maharashtra                                                                 |
|          |                                                  | Country - India                                                                                                       |
| <b>۲</b> | Durpage of Valuation                             |                                                                                                                       |
| b)       | Purpose of Valuation                             | As per the request from State Bank of India, Wodehouse<br>Road Branch, to assess fair market value of the property fo |
|          |                                                  | bank loan purpose.                                                                                                    |
| c)       | Date of Inspection of Property                   | 05.03.2019                                                                                                            |
| ()       | Date of Valuation Report                         | 18.03.2019                                                                                                            |
| e)       | Name of the Developer of Property                | Messrs. DGS Township Private Limited                                                                                  |
| ,        | (in case of developer built properties)          |                                                                                                                       |
| 2. F     | Physical Characteristics of the Property         |                                                                                                                       |
| a)       | Location of the Property                         | Commercial Premises on 1st floor, "SheetalTapovan", Ran                                                               |
|          |                                                  | Sati Marg Extension, Pathanwadi Road, Malad (East), PI                                                                |
|          |                                                  | Code – 400 097, State – Maharashtra, Country - India                                                                  |
|          | Brief description of the property                |                                                                                                                       |
|          |                                                  | s located on 1st floor in "Sheetal Tapovan". The building is o                                                        |
|          |                                                  | tial floors. The Building is having 3 Passenger Lifts. As per Sit                                                     |
|          |                                                  | s is Reception Area + 9 Cabins + Conference Room + Account                                                            |
|          | property is at 1.8 Km distance from Mala         | sin Area + 5 Toilets. Along with 32 Car Parking Spaces. Th                                                            |
|          | Nearby landmark                                  | Opp. Pathanwadi Bus Stop                                                                                              |
|          | Postal Address of the Property                   | Commercial Premises on 1st floor, "Sheetal Tapovan", Rani                                                             |
|          |                                                  | Sati Marg Extension, Pathanwadi Road, Malad (East), PIN                                                               |
|          |                                                  | Code – 400 097 State – Maharashtra, Country - India                                                                   |
|          | Area of the plot/land (supported by a            | N.A. as the property under consideration is commercial office                                                         |
|          | plan)                                            | located on 1st floor.                                                                                                 |
|          | Type of Land: Solid, Rocky, Marsh                | Solid land                                                                                                            |
|          | land, reclaimed land, Water-logged,              |                                                                                                                       |
|          | Land locked.                                     |                                                                                                                       |
|          | Independent access/approach to the property etc. | nYesvate.Create                                                                                                       |
|          | Google Map Location of the Property              | Provided                                                                                                              |
|          | with a neighborhood layout map                   |                                                                                                                       |
|          | Details of roads abutting the property           | 12 M. wide B.T. Road                                                                                                  |
|          | Description of adjoining property                | Located in Higher class locality                                                                                      |
|          | Plot No. Survey No.                              | Survey No. 284, .T.S. No. 823A, 823/1, 818 of Village – Malad                                                         |
|          | Ward/Village/Taluka                              | Village – Malad (East), Taluka - Borivali                                                                             |
|          | Sub-Registry/Block                               | Joint S.R. Borivali 7                                                                                                 |
|          | District                                         | Mumbai Suburban District                                                                                              |
|          | Any other aspect                                 | -                                                                                                                     |
| L- )     | · · ·                                            |                                                                                                                       |
| b)       | Plinth Area, Built up Area, and                  | Carpet area = 6,545.00 Sq. Ft.                                                                                        |
| b)       | · · ·                                            | (Area as per Builder Confirmation Letter)                                                                             |
| b)       | Plinth Area, Built up Area, and                  | (Area as per Builder Confirmation Letter)                                                                             |