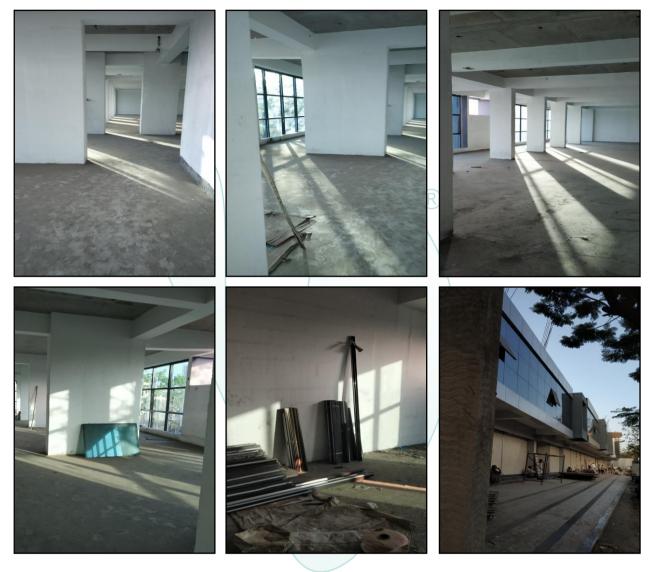

### Valuation Report of Immovable Property

|          | ntroduction Name of the Property Owner           | Messrs. DGS Township Private Limited                                                                                  |
|----------|--------------------------------------------------|-----------------------------------------------------------------------------------------------------------------------|
| a)       | (with address & phone nos.)                      | messrs. DGS Township Private Limited                                                                                  |
|          | (with address & phone hos.)                      | Address – Commercial Premises on 1st floor, "Sheeta                                                                   |
|          |                                                  | <b>Tapovan</b> ", Rani Sati Marg Extension, Pathanwadi Road                                                           |
|          |                                                  | Malad (East), PIN Code – 400 097, State – Maharashtra                                                                 |
|          |                                                  | Country - India                                                                                                       |
| <b>۲</b> | Durpage of Valuation                             |                                                                                                                       |
| b)       | Purpose of Valuation                             | As per the request from State Bank of India, Wodehouse<br>Road Branch, to assess fair market value of the property fo |
|          |                                                  | bank loan purpose.                                                                                                    |
| c)       | Date of Inspection of Property                   | 05.03.2019                                                                                                            |
| ()       | Date of Valuation Report                         | 18.03.2019                                                                                                            |
| e)       | Name of the Developer of Property                | Messrs. DGS Township Private Limited                                                                                  |
| ,        | (in case of developer built properties)          |                                                                                                                       |
| 2. F     | Physical Characteristics of the Property         |                                                                                                                       |
| a)       | Location of the Property                         | Commercial Premises on 1st floor, "SheetalTapovan", Ran                                                               |
|          |                                                  | Sati Marg Extension, Pathanwadi Road, Malad (East), PI                                                                |
|          |                                                  | Code – 400 097, State – Maharashtra, Country - India                                                                  |
|          | Brief description of the property                |                                                                                                                       |
|          |                                                  | s located on 1st floor in "Sheetal Tapovan". The building is o                                                        |
|          |                                                  | tial floors. The Building is having 3 Passenger Lifts. As per Sit                                                     |
|          |                                                  | s is Reception Area + 9 Cabins + Conference Room + Account                                                            |
|          | property is at 1.8 Km distance from Mala         | sin Area + 5 Toilets. Along with 32 Car Parking Spaces. Th                                                            |
|          | Nearby landmark                                  | Opp. Pathanwadi Bus Stop                                                                                              |
|          | Postal Address of the Property                   | Commercial Premises on 1st floor, "Sheetal Tapovan", Rani                                                             |
|          |                                                  | Sati Marg Extension, Pathanwadi Road, Malad (East), PIN                                                               |
|          |                                                  | Code – 400 097 State – Maharashtra, Country - India                                                                   |
|          | Area of the plot/land (supported by a            | N.A. as the property under consideration is commercial office                                                         |
|          | plan)                                            | located on 1st floor.                                                                                                 |
|          | Type of Land: Solid, Rocky, Marsh                | Solid land                                                                                                            |
|          | land, reclaimed land, Water-logged,              |                                                                                                                       |
|          | Land locked.                                     |                                                                                                                       |
|          | Independent access/approach to the property etc. | nYesvate.Create                                                                                                       |
|          | Google Map Location of the Property              | Provided                                                                                                              |
|          | with a neighborhood layout map                   |                                                                                                                       |
|          | Details of roads abutting the property           | 12 M. wide B.T. Road                                                                                                  |
|          | Description of adjoining property                | Located in Higher class locality                                                                                      |
|          | Plot No. Survey No.                              | Survey No. 284, .T.S. No. 823A, 823/1, 818 of Village – Malad                                                         |
|          | Ward/Village/Taluka                              | Village – Malad (East), Taluka - Borivali                                                                             |
|          | Sub-Registry/Block                               | Joint S.R. Borivali 7                                                                                                 |
|          | District                                         | Mumbai Suburban District                                                                                              |
|          | Any other aspect                                 | -                                                                                                                     |
| L- )     | · · ·                                            |                                                                                                                       |
| b)       | Plinth Area, Built up Area, and                  | Carpet area = 6,545.00 Sq. Ft.                                                                                        |
| b)       | · · ·                                            | (Area as per Builder Confirmation Letter)                                                                             |
| b)       | Plinth Area, Built up Area, and                  | (Area as per Builder Confirmation Letter)                                                                             |