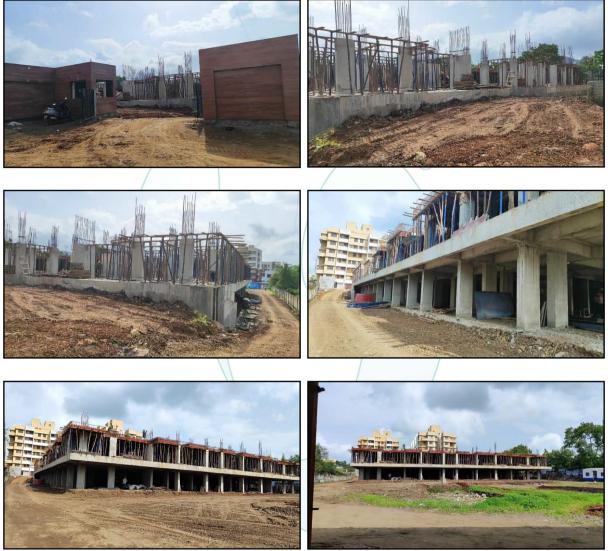

## **Actual Site Photographs**

Considering various parameters recorded, existing economic scenario, and the information that is available with reference to the development of neighborhood and method selected for valuation, we are of the opinion that, the property premises can be assessed and valued for this particular purpose at ₹ 23,10,000.00 (Rupees Twenty Three Lakh Ten Thousand Only). As per Site Inspection 13% Construction Work is Completed.