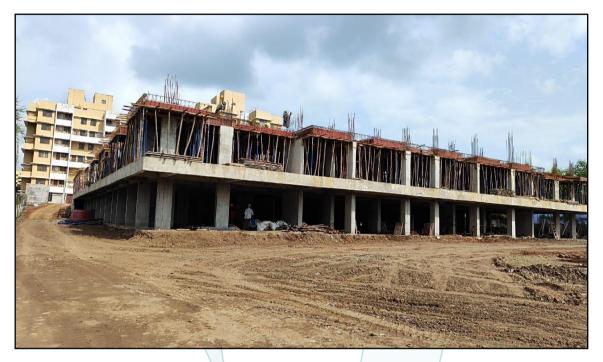

## **Actual Site Photographs**

Considering various parameters recorded, existing economic scenario, and the information that is available with reference to the development of neighborhood and method selected for valuation, we are of the opinion that, the property premises can be assessed and valued for this particular purpose at ₹ 23,10,000.00 (Rupees Twenty Three Lakh Ten Thousand Only). As per Site Inspection 13% Construction Work is Completed.