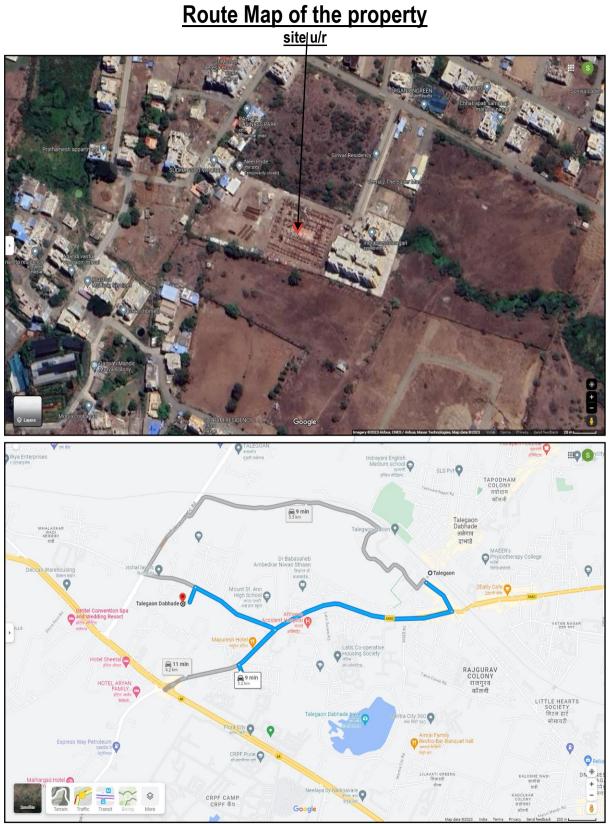

# Think.Innovate.Create

Longitude Latitude: 18°43'59.5"N 73°39'19.0"E Note: The Blue line shows the route to site from nearest railway station (Talegaon – 3.2 Km.)

Valuation Report Prepared For: UBI / Main Branch Nanded / Sangita Prabhakarrao Masare (3139/2302075) Page 11 of 24