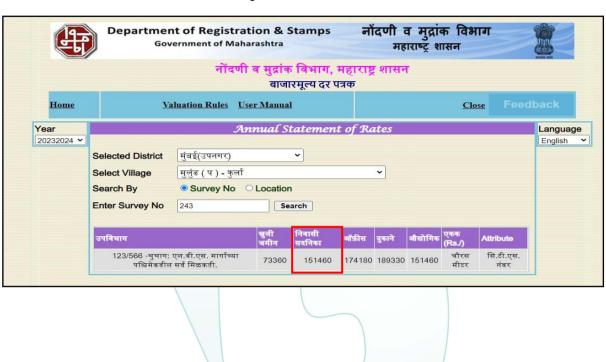

|     | d)       | Ward / Taluka                                               |   | T - Ward, Taluka – Kurla                                                                          |                                                |
|-----|----------|-------------------------------------------------------------|---|---------------------------------------------------------------------------------------------------|------------------------------------------------|
|     | ,        | Mandal / District                                           | : | District – Mumbai Suburbar                                                                        | <u>,                                      </u> |
|     | e)       |                                                             |   |                                                                                                   |                                                |
|     | f)       | Date of issue and validity of layout of approved map / plan | : | As Occupancy Certificate is received may be assu that the construction is as per sanctioned plan. |                                                |
|     | a)       | Approved map / plan issuing authority                       | : | mat me construction is as p                                                                       | or sanotioned plan.                            |
|     | g)       |                                                             |   | NI A                                                                                              |                                                |
|     | h)       | Whether genuineness or authenticity                         | : | N.A.                                                                                              |                                                |
|     | '\       | of approved map/ plan is verified                           |   | N.                                                                                                |                                                |
|     | i)       | Any other comments by our                                   |   | No                                                                                                |                                                |
|     |          | empanelled valuers on authentic of                          |   |                                                                                                   |                                                |
|     |          | approved plan                                               |   |                                                                                                   |                                                |
| 7.  | Postal   | address of the property                                     | : |                                                                                                   | rd Floor, Wing - B, <b>"Swapna</b>             |
|     |          |                                                             | , | . \                                                                                               | . Ltd.", 90 Feet Wide Road,                    |
|     |          |                                                             |   |                                                                                                   | Mulund (West), Mumbai -                        |
|     |          |                                                             |   | 400080, State - Maharasht                                                                         | ra, Country – India.                           |
| 8.  | City / T |                                                             | : | Mulund (West), Mumbai                                                                             |                                                |
|     | Reside   | ential area                                                 | : | Yes                                                                                               |                                                |
|     | Comm     | ercial area                                                 | : | No                                                                                                |                                                |
|     | Industr  | rial area                                                   |   | No                                                                                                |                                                |
| 9.  | Classif  | ication of the area                                         | : |                                                                                                   |                                                |
|     | i) High  | / Middle / Poor                                             | : | Middle Class                                                                                      |                                                |
|     | , •      | an / Semi Urban / Rural                                     | : | Urban                                                                                             |                                                |
| 10. |          | g under Corporation limit / Village                         | : | Village - Mulund (West)                                                                           |                                                |
|     |          | ayat / Municipality                                         |   | Municipal Corporation of Greater Mumbai                                                           |                                                |
| 11. | Wheth    | er covered under any State / Central                        | : | No                                                                                                |                                                |
|     | Govt.    | enactments (e.g., Urban Land Ceiling                        |   |                                                                                                   |                                                |
|     |          | notified under agency area/ scheduled                       | / |                                                                                                   |                                                |
|     |          | cantonment area                                             |   |                                                                                                   |                                                |
| 12. | Bound    | laries                                                      |   |                                                                                                   |                                                |
|     | Buildi   |                                                             |   | As per actual site                                                                                | As per document                                |
|     | North    |                                                             | · | Wing - A                                                                                          | Details not available                          |
|     | South    | The last to the con-                                        | ÷ | Wing - C                                                                                          | Details not available                          |
|     | East     | inink.inno                                                  | V | Agrawal Road                                                                                      | Details not available                          |
|     | West     |                                                             | : | Swapna Deep Building                                                                              | Details not available                          |
|     | Flat     |                                                             |   | As per actual site                                                                                | As per document                                |
|     | North    |                                                             |   | Lift                                                                                              | Details not available                          |
|     | South    |                                                             |   | Walls                                                                                             | Details not available                          |
|     | East     |                                                             |   | Flat No. 301                                                                                      | Details not available                          |
| 12  | West     | ciona of the cita                                           |   | Walls                                                                                             | Details not available                          |
| 13  | Dimen    | sions of the site                                           |   |                                                                                                   | is under consideration is                      |
|     | <b>-</b> | 60 7                                                        |   | Residential Flat in an Apartment / Building                                                       |                                                |
| 14. | Extent   | of the site                                                 | : | Carpet Area in Sq. Ft. = 455.00                                                                   |                                                |
|     |          |                                                             |   | (Area as per actual measurement)                                                                  |                                                |
|     |          |                                                             |   |                                                                                                   |                                                |
|     |          |                                                             |   | Built Up Area in Sq. Ft. = 49                                                                     |                                                |
|     |          |                                                             |   | (Area as per Agreement for                                                                        | 0 1 )                                          |