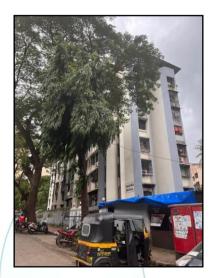

## **VALUATION OPINION REPORT**

This is to certify that the property bearing Residential Flat No. 302, 3rd Floor, Wing - B, "Swapna Mahal Co - Op. Hsg. Soc. Ltd.", 90 Feet Wide Road, Off. Rajeshwar Road, Mulund (West), Mumbai - 400 080, State -Maharashtra, Country – India belongs to Mr. Martin Pathinathan & Mrs. Mariyajaya Sangeetha Martin.

| Boundaries | : | Building             | Flat         |
|------------|---|----------------------|--------------|
| North      | : | Wing - A             | Lift         |
| South      | : | Wing - C             | Walls        |
| East       | : | Agrawal Road         | Flat No. 301 |
| West       | : | Swapna Deep Building | Walls        |