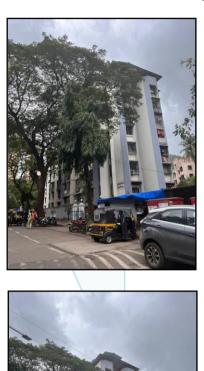

## **VALUATION OPINION REPORT**

This is to certify that the property bearing Residential Flat No. 302, 3rd Floor, Wing - B, "Swapna Mahal Co - Op. Hsg. Soc. Ltd.", 90 Feet Wide Road, Off. Rajeshwar Road, Mulund (West), Mumbai - 400 080, State -Maharashtra, Country – India belongs to Mr. Martin Pathinathan & Mrs. Mariyajaya Sangeetha Martin.

| Boundaries | : | Building             | Flat         |
|------------|---|----------------------|--------------|
| North      | : | Wing - A             | Lift         |
| South      | : | Wing - C             | Walls        |
| East       | : | Agrawal Road         | Flat No. 301 |
| West       | : | Swapna Deep Building | Walls        |