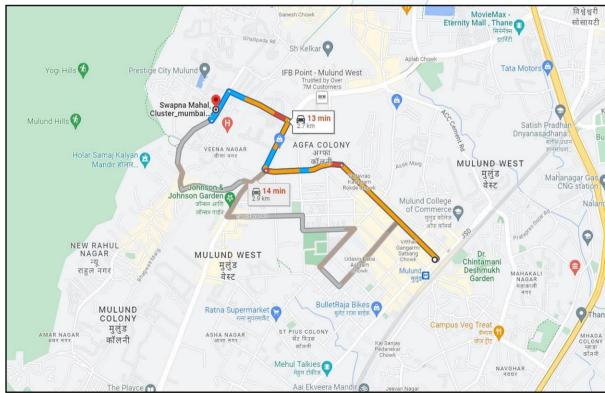

# VALUATION REPORT (IN RESPECT OF FLAT)

| I  | Gen   | eral                                                                                |        |                                                                                                                                                                                                                                                                                                                                                                                                       |
|----|-------|-------------------------------------------------------------------------------------|--------|-------------------------------------------------------------------------------------------------------------------------------------------------------------------------------------------------------------------------------------------------------------------------------------------------------------------------------------------------------------------------------------------------------|
| 1. | Purp  | ose for which the valuation is made                                                 | /:     | To assess value of the property for Bank Loan Purpose.                                                                                                                                                                                                                                                                                                                                                |
| 2. | a)    | Date of inspection                                                                  | :      | 14.08.2023                                                                                                                                                                                                                                                                                                                                                                                            |
|    | b)    | Date on which the valuation is made                                                 | :      | 18.08.2023                                                                                                                                                                                                                                                                                                                                                                                            |
| 3. | I.    | Soni (The Transferors) and Mr. Martin Pat                                           | hina   | 23 between Mr. Vipul Vishanji Soni & Mrs. Reshma Vipul hthan & Mrs. Mariyajaya Sangeetha Martin (Transferees). 98 / BPES / AT dated 06.06.1988 issued by Municipal                                                                                                                                                                                                                                    |
| 4. | Nam   | e of the owner(s) and his / their address                                           | :      | Mr. Martin Pathinathan &                                                                                                                                                                                                                                                                                                                                                                              |
|    | ` '   | with Phone no. (details of share of each er in case of joint ownership)  Think.Inno | )<br>V | Mrs. Mariyajaya Sangeetha Martin  Address: Residential Flat No. 302, 3rd Floor, Wing - B, "Swapna Mahal Co - Op. Hsg. Soc. Ltd.", 90 Feet Wide Road, Off. Rajeshwar Road, Mulund (West), Mumbai - 400 080, State - Maharashtra, Country - India.  Contact Person: Mr. Jayprakash Sharma (Owner's Representative) Contact No: 9820404034  Joint Ownership Details of ownership share are not available |
| 5. | Brief | description of the property (Including                                              | :      | The property is a Residential Flat located on 3 <sup>rd</sup> Floor.                                                                                                                                                                                                                                                                                                                                  |
|    |       | ehold / freehold etc.)                                                              |        | The composition of the flat is having 1 Bedroom + Living Room + Kitchen + 1 Toilet + WC + Balcony (i.e. 1 BHK with Toilet + WC). The property is at 2.7 KM. distance from nearest railway station Mulund.                                                                                                                                                                                             |
| 6. | Loca  | tion of property                                                                    | :      |                                                                                                                                                                                                                                                                                                                                                                                                       |
|    | a)    | Plot No. / Survey No.                                                               | :      | Survey No. 243/3, 246/1 & 2                                                                                                                                                                                                                                                                                                                                                                           |
|    | b)    | Door No.                                                                            | :      | Residential Flat No. 302                                                                                                                                                                                                                                                                                                                                                                              |
|    | c)    | C.T.S. No. / Village                                                                | :      | C.T.S. 24 (Pt) & 25 (Pt.) of Village – Mulund (West)                                                                                                                                                                                                                                                                                                                                                  |