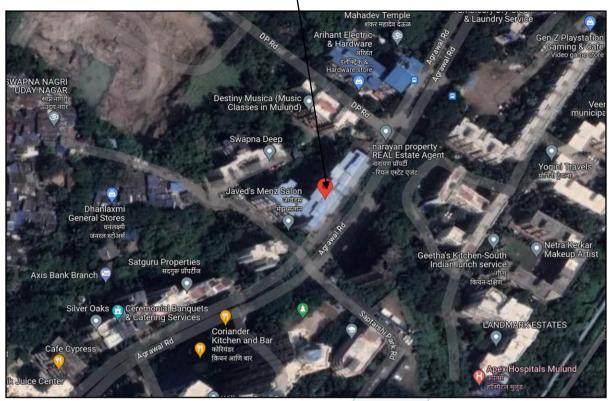

# Valuation Report of the Immovable Property

Details of the property under consideration:

Name of Owner: Mr. Martin Pathinathan & Mrs. Mariyajaya Sangeetha Martin

Residential Flat No. 302, 3rd Floor, Wing - B, "Swapna Mahal Co - Op. Hsg. Soc. Ltd.", 90 Feet Wide Road, Off. Rajeshwar Road, Mulund (West), Mumbai – 400 080, State – Maharashtra, Country – India.

## **VALUATION OPINION REPORT**

This is to certify that the property bearing Residential Flat No. 302, 3rd Floor, Wing - B, "Swapna Mahal Co - Op. Hsg. Soc. Ltd.", 90 Feet Wide Road, Off. Rajeshwar Road, Mulund (West), Mumbai - 400 080, State -Maharashtra, Country – India belongs to Mr. Martin Pathinathan & Mrs. Mariyajaya Sangeetha Martin.

| Boundaries | : | Building             | Flat         |
|------------|---|----------------------|--------------|
| North      | : | Wing - A             | Lift         |
| South      | : | Wing - C             | Walls        |
| East       | : | Agrawal Road         | Flat No. 301 |
| West       | : | Swapna Deep Building | Walls        |