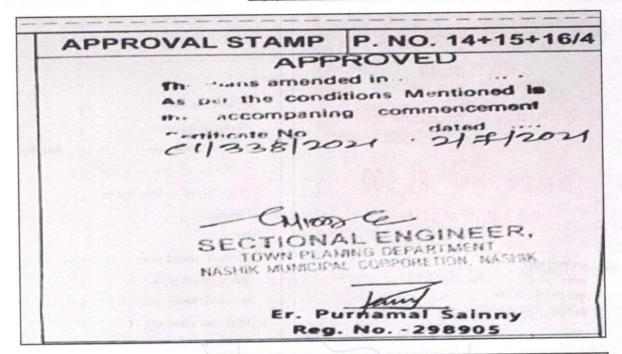

**Regional Office** 

BSNL Building, Datta Mandir Road, Nashik Road,

Nashik, PIN - 422 101,

State - Maharashtra, Country - India.

**VALUATION REPORT (IN RESPECT OF ROW HOUSE)** 

| 1  | Ger | neral                                                                                                                                                                                                                                     |                                                                                                                                                                                                                                                                                               |
|----|-----|-------------------------------------------------------------------------------------------------------------------------------------------------------------------------------------------------------------------------------------------|-----------------------------------------------------------------------------------------------------------------------------------------------------------------------------------------------------------------------------------------------------------------------------------------------|
| 1. | Pur | pose for which the valuation is made                                                                                                                                                                                                      | To assess Fair Market value of the property for Bank Loan Purpose.                                                                                                                                                                                                                            |
| 2. | a)  | Date of inspection                                                                                                                                                                                                                        | : 24.08.2023                                                                                                                                                                                                                                                                                  |
|    | b)  | Date on which the valuation is made                                                                                                                                                                                                       | : 25.08.2023                                                                                                                                                                                                                                                                                  |
| 3. | i   | Sau. Kalpana Ravindra Bhamare (Propo<br>ii. Copy of Commencement Certificate No.<br>Nashik Municipal Corporation<br>ii. Copy of Building Occupancy Certificate<br>Nashik Municipal Corporation<br>v. Copy of Approved Building Plan Accom | Shri. Pareshbhai Mansukhbhai Virpara (the Seller) and osed Purchaser) LND /BP / C1 / 338 / 2021 dated 02.07.2021 issued by No. Nashik / C1 / 1178 / 2022 dated 17.01.2022 issued by apanying Commencement Certificate No. C1 / 338 / 2021 Engineer Town Planning Nashik Municipal Corporation |
|    | (es | me of the owner(s) and his / their address ) with Phone no. (details of share of each ner in case of joint ownership)  Think.Inno                                                                                                         | Name of Proposed Purchaser:     Sau. Kalpana Ravindra Bhamare      Name of Owner:     Shri. Pareshbhai Mansukhbhai Virpara  Address: Residential Row House No.1, Ground Floor     Second, Floor, "Sai, Aashirwad, Row, House"                                                                 |
|    | -   | rief description of the property (Including                                                                                                                                                                                               | : The property is a Residential Row House of Ground                                                                                                                                                                                                                                           |