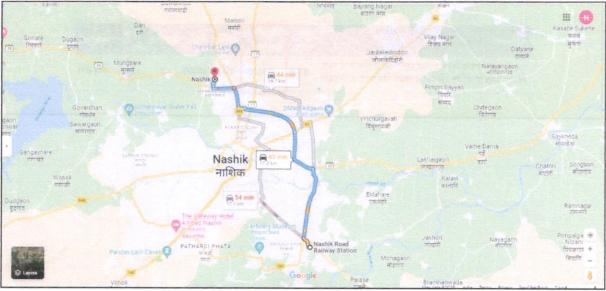

|        |          | 89Y 1 1                                                                    |         | As per Approved Plan, The composition of Row House is:                                                                                                                                                                                                                                                                                                                                                                                                                                                                           |
|--------|----------|----------------------------------------------------------------------------|---------|----------------------------------------------------------------------------------------------------------------------------------------------------------------------------------------------------------------------------------------------------------------------------------------------------------------------------------------------------------------------------------------------------------------------------------------------------------------------------------------------------------------------------------|
|        | gh tag   |                                                                            | eshi ma | Ground Floor – Parking, Passage, Staircase.  First Floor – Living Room + Kitchen + Toilet + Passage, Staircase.  Second Floor – 2 Bedroom + Passage+ Toilet + Passage, Staircase (i.e. 2BHK)  Internal changes done on Site Ground Parking is Converted into Bedroom and Attached Toilet as per Site, The composition of Row House is.  Ground Floor –1 Bedroom, Attached Toilet  First Floor – Living Room + Kitchen + Toilet + Passage, Staircase.  Second Floor – 2 Bedroom + Passage+ Toilet + Passage, Staircase (i.e.3BHK) |
|        | 5 r 4gO  |                                                                            |         | The property is at 17.3 Km. travelling distance from nearest railway station Nashik Road.                                                                                                                                                                                                                                                                                                                                                                                                                                        |
|        |          |                                                                            |         | Landmarks Near Petral Dum                                                                                                                                                                                                                                                                                                                                                                                                                                                                                                        |
| 5a.    | Total    | Lease Period & remaining period (if                                        |         | Landmark: Near Petrol Pump  N.A. as the property is freehold.                                                                                                                                                                                                                                                                                                                                                                                                                                                                    |
| Ja.    | lease    |                                                                            |         | N.A. as the property is freehold.                                                                                                                                                                                                                                                                                                                                                                                                                                                                                                |
| 6.     | -        | on of property                                                             |         |                                                                                                                                                                                                                                                                                                                                                                                                                                                                                                                                  |
| 0.     | a)       | Plot No. / Survey No.                                                      |         | Survey No. 421/4/5/6/B, Plot No.14+15+16/4                                                                                                                                                                                                                                                                                                                                                                                                                                                                                       |
| SOV AS | b)       | Door No.                                                                   |         | Residential Row House No.1                                                                                                                                                                                                                                                                                                                                                                                                                                                                                                       |
| 2010   | c)       | T.S. No. / Village                                                         | :       | Village – Makhmalabad                                                                                                                                                                                                                                                                                                                                                                                                                                                                                                            |
|        | d)       | Ward / Taluka                                                              | 1       | Taluka – Nashik                                                                                                                                                                                                                                                                                                                                                                                                                                                                                                                  |
|        | e)       | Mandal / District                                                          | :       | District – Nashik                                                                                                                                                                                                                                                                                                                                                                                                                                                                                                                |
| 2 nis  | f)       | Date of issue and validity of layout of approved map / plan                | 18      | Copy of Approved Building Plan Accompanying Commencement Certificate No. C1 / 338 / 2021 dated 02.07.2021, issued by Executive Engineer Town Planning Nashik Municipal Corporation                                                                                                                                                                                                                                                                                                                                               |
|        | g)       | Approved map / plan issuing authority                                      | 1:0     | Nashik Municipal Corporation, Nashik                                                                                                                                                                                                                                                                                                                                                                                                                                                                                             |
| 0      | h)       | Whether genuineness or authenticity of approved map/ plan is verified      | :       | Yes                                                                                                                                                                                                                                                                                                                                                                                                                                                                                                                              |
| 0      | i)       | Any other comments by our empanelled valuers on authentic of approved plan |         | Yes-There are derivations as mentioned in the remark                                                                                                                                                                                                                                                                                                                                                                                                                                                                             |
| 7.     |          | address of the property                                                    |         | Residential Row House No.1, Ground Floor + Second Floor, "Sai Aashirwad Row House", Survey No. 421/4/5/6/B, Plot No.14+15+16/4, Near Petrol Pump, Mankar Mala, Shree Panchakrushna Sanskar Mandir Road, Shree Krushna Nagar, Village - Makhmalabad, Taluka & District - Nashik, PIN Code - 422 003, State - Maharashtra, Country - India                                                                                                                                                                                         |
| 8.     | City / 7 | Town Town                                                                  | :       | Village – Makhmalabad                                                                                                                                                                                                                                                                                                                                                                                                                                                                                                            |