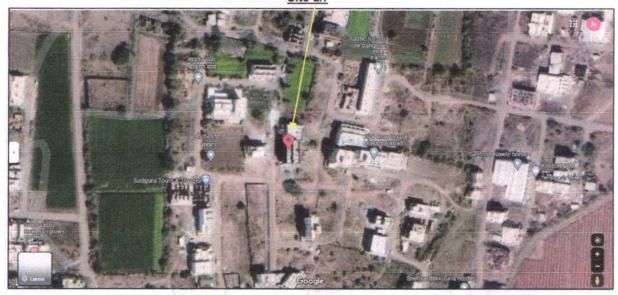

| Good                                        |
| ii)                | Likely rental values in future in and                                                                                                                                                           | ₹ 7,000.00 Expected rental income per month |
| iii)               | Any likely income it may generate                                                                                                                                                               | Rental Income                               |







Actual site photographs



















# Route Map of the property

Site u/r





Latitude Longitude: 20°03'06.3"N 73°46'45.2"E

Note: The Blue line shows the route to site from nearest railway station (Nashik Road – 17.3 Km.)



# Ready Reckoner Rate





## **Price Indicators**









# **Price Indicators**







## **Notarized Agreement**



| (01)                                                                                               |                    |           |           |
|----------------------------------------------------------------------------------------------------|--------------------|-----------|-----------|
|                                                                                                    |                    |           |           |
| di unce the rest,