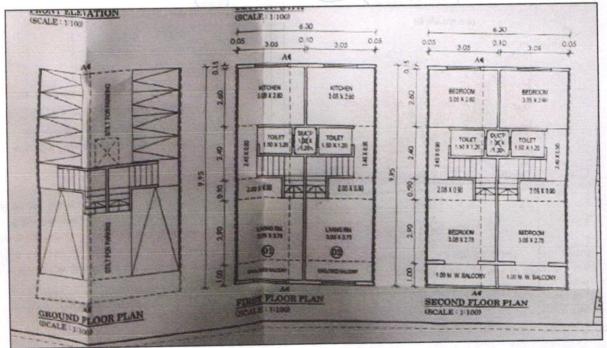

|        |          | 89Y 1 1                                                                    |         | As per Approved Plan, The composition of Row House is:                                                                                                                                                                                                                                                                                                                                                                                                                                                                           |
|--------|----------|----------------------------------------------------------------------------|---------|----------------------------------------------------------------------------------------------------------------------------------------------------------------------------------------------------------------------------------------------------------------------------------------------------------------------------------------------------------------------------------------------------------------------------------------------------------------------------------------------------------------------------------|
|        | gh tag   |                                                                            | eshi ma | Ground Floor – Parking, Passage, Staircase.  First Floor – Living Room + Kitchen + Toilet + Passage, Staircase.  Second Floor – 2 Bedroom + Passage+ Toilet + Passage, Staircase (i.e. 2BHK)  Internal changes done on Site Ground Parking is Converted into Bedroom and Attached Toilet as per Site, The composition of Row House is.  Ground Floor –1 Bedroom, Attached Toilet  First Floor – Living Room + Kitchen + Toilet + Passage, Staircase.  Second Floor – 2 Bedroom + Passage+ Toilet + Passage, Staircase (i.e.3BHK) |
|        | 5 r 4gO  |                                                                            |         | The property is at 17.3 Km. travelling distance from nearest railway station Nashik Road.                                                                                                                                                                                                                                                                                                                                                                                                                                        |
|        |          |                                                                            |         | Landmarks Near Petral Dum                                                                                                                                                                                                                                                                                                                                                                                                                                                                                                        |
| 5a.    | Total    | Lease Period & remaining period (if                                        |         | Landmark: Near Petrol Pump  N.A. as the property is freehold.                                                                                                                                                                                                                                                                                                                                                                                                                                                                    |
| Ja.    | lease    |                                                                            |         | N.A. as the property is freehold.                                                                                                                                                                                                                                                                                                                                                                                                                                                                                                |
| 6.     | -        | on of property                                                             |         |                                                                                                                                                                                                                                                                                                                                                                                                                                                                                                                                  |
| 0.     | a)       | Plot No. / Survey No.                                                      |         | Survey No. 421/4/5/6/B, Plot No.14+15+16/4                                                                                                                                                                                                                                                                                                                                                                                                                                                                                       |
| SOV AS | b)       | Door No.                                                                   |         | Residential Row House No.1                                                                                                                                                                                                                                                                                                                                                                                                                                                                                                       |
| 2010   | c)       | T.S. No. / Village                                                         | :       | Village – Makhmalabad                                                                                                                                                                                                                                                                                                                                                                                                                                                                                                            |
|        | d)       | Ward / Taluka                                                              | 1       | Taluka – Nashik                                                                                                                                                                                                                                                                                                                                                                                                                                                                                                                  |
|        | e)       | Mandal / District                                                          | :       | District – Nashik                                                                                                                                                                                                                                                                                                                                                                                                                                                                                                                |
| 2 nis  | f)       | Date of issue and validity of layout of approved map / plan                | 18      | Copy of Approved Building Plan Accompanying Commencement Certificate No. C1 / 338 / 2021 dated 02.07.2021, issued by Executive Engineer Town Planning Nashik Municipal Corporation                                                                                                                                                                                                                                                                                                                                               |
|        | g)       | Approved map / plan issuing authority                                      | 1:0     | Nashik Municipal Corporation, Nashik                                                                                                                                                                                                                                                                                                                                                                                                                                                                                             |
| 0      | h)       | Whether genuineness or authenticity of approved map/ plan is verified      | :       | Yes                                                                                                                                                                                                                                                                                                                                                                                                                                                                                                                              |
| 0      | i)       | Any other comments by our empanelled valuers on authentic of approved plan |         | Yes-There are derivations as mentioned in the remark                                                                                                                                                                                                                                                                                                                                                                                                                                                                             |
| 7.     |          | address of the property                                                    |         | Residential Row House No.1, Ground Floor + Second Floor, "Sai Aashirwad Row House", Survey No. 421/4/5/6/B, Plot No.14+15+16/4, Near Petrol Pump, Mankar Mala, Shree Panchakrushna Sanskar Mandir Road, Shree Krushna Nagar, Village - Makhmalabad, Taluka & District - Nashik, PIN Code - 422 003, State - Maharashtra, Country - India                                                                                                                                                                                         |
| 8.     | City / 7 | Town Town                                                                  | :       | Village – Makhmalabad                                                                                                                                                                                                                                                                                                                                                                                                                                                                                                            |