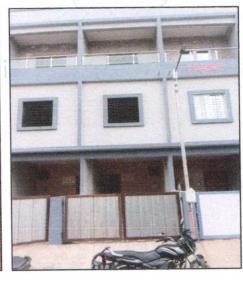

## Details of the property under consideration:

Name of Proposed Purchaser: Sau. Kalpana Ravindra Bhamare

Name of Owner: Shri. Pareshbhai Mansukhbhai Virpara.

Residential Row House No.1, Ground Floor + Second Floor "Sai Aashirwad Row House", Survey No. 421/4/5/6/B, Plot No. 14+15+16/4, Near Petrol Pump, Mankar Mala, Shree Panchakrushna Sanskar Mandir Road, Shree Krushna Nagar, Village - Makhmalabad, Taluka & District - Nashik, PIN Code - 422 003, State - Maharashtra, Country - India.

## VALUATION OPINION REPORT

This is to certify that the property bearing Residential Row House No.1, Ground Floor + Second Floor, "Sai Aashirwad Row House", Survey No. 421/4/5/6/B, Plot No.14+15+16/4, Near Petrol Pump, Mankar Mala, Shree Panchakrushna Sanskar Mandir Road, Shree Krushna Nagar, Village - Makhmalabad, Taluka & District - Nashik, PIN Code - 422 003, State - Maharashtra, Country - India. belongs to Shri. Pareshbhai Mansukhbhai Virpara. Name of Proposed Purchaser: Sau. Kalpana Ravindra Bhamare.