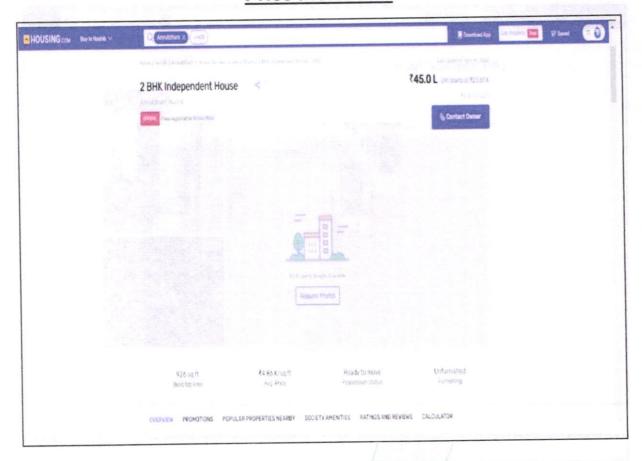

Considering various parameters recorded, existing economic scenario, and the information that is available with reference to the development of neighborhood and method selected for valuation, we are of the opinion that, the property premises can be assessed for this particular purpose at ₹ 33,60,400.00 (Rupees Thirty Three Lakh Sixty Thousand Four Hundred Only).