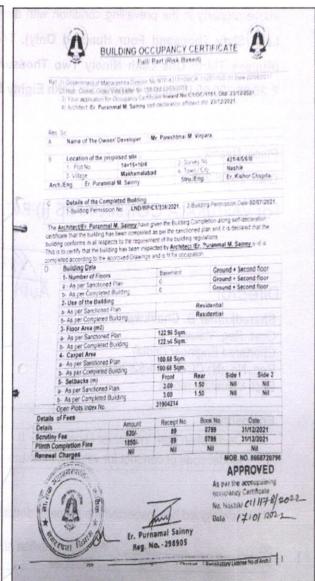

**Regional Office** 

BSNL Building, Datta Mandir Road, Nashik Road,

Nashik, PIN - 422 101,

State - Maharashtra, Country - India.

**VALUATION REPORT (IN RESPECT OF ROW HOUSE)** 

| 1  | Ger | neral                                                                                                                                                                                                                                     |                                                                                                                                                                                                                                                                                               |
|----|-----|-------------------------------------------------------------------------------------------------------------------------------------------------------------------------------------------------------------------------------------------|-----------------------------------------------------------------------------------------------------------------------------------------------------------------------------------------------------------------------------------------------------------------------------------------------|
| 1. | Pur | pose for which the valuation is made                                                                                                                                                                                                      | To assess Fair Market value of the property for Bank Loan Purpose.                                                                                                                                                                                                                            |
| 2. | a)  | Date of inspection                                                                                                                                                                                                                        | : 24.08.2023                                                                                                                                                                                                                                                                                  |
|    | b)  | Date on which the valuation is made                                                                                                                                                                                                       | : 25.08.2023                                                                                                                                                                                                                                                                                  |
| 3. | i   | Sau. Kalpana Ravindra Bhamare (Propo<br>ii. Copy of Commencement Certificate No.<br>Nashik Municipal Corporation<br>ii. Copy of Building Occupancy Certificate<br>Nashik Municipal Corporation<br>v. Copy of Approved Building Plan Accom | Shri. Pareshbhai Mansukhbhai Virpara (the Seller) and osed Purchaser) LND /BP / C1 / 338 / 2021 dated 02.07.2021 issued by No. Nashik / C1 / 1178 / 2022 dated 17.01.2022 issued by apanying Commencement Certificate No. C1 / 338 / 2021 Engineer Town Planning Nashik Municipal Corporation |
|    | (es | me of the owner(s) and his / their address ) with Phone no. (details of share of each ner in case of joint ownership)  Think.Inno                                                                                                         | Name of Proposed Purchaser:     Sau. Kalpana Ravindra Bhamare      Name of Owner:     Shri. Pareshbhai Mansukhbhai Virpara  Address: Residential Row House No.1, Ground Floor     Second, Floor, "Sai, Aashirwad, Row, House"                                                                 |
|    | -   | rief description of the property (Including                                                                                                                                                                                               | : The property is a Residential Row House of Ground                                                                                                                                                                                                                                           |

|        |          | 89Y 1 1                                                                    |         | As per Approved Plan, The composition of Row House is:                                                                                                                                                                                                                                                                                                                                                                                                                                                                           |
|--------|----------|----------------------------------------------------------------------------|---------|----------------------------------------------------------------------------------------------------------------------------------------------------------------------------------------------------------------------------------------------------------------------------------------------------------------------------------------------------------------------------------------------------------------------------------------------------------------------------------------------------------------------------------|
|        | gh tag   |                                                                            | eshi ma | Ground Floor – Parking, Passage, Staircase.  First Floor – Living Room + Kitchen + Toilet + Passage, Staircase.  Second Floor – 2 Bedroom + Passage+ Toilet + Passage, Staircase (i.e. 2BHK)  Internal changes done on Site Ground Parking is Converted into Bedroom and Attached Toilet as per Site, The composition of Row House is.  Ground Floor –1 Bedroom, Attached Toilet  First Floor – Living Room + Kitchen + Toilet + Passage, Staircase.  Second Floor – 2 Bedroom + Passage+ Toilet + Passage, Staircase (i.e.3BHK) |
|        | 5 r 4gO  |                                                                            |         | The property is at 17.3 Km. travelling distance from nearest railway station Nashik Road.                                                                                                                                                                                                                                                                                                                                                                                                                                        |
|        |          |                                                                            |         | Landmarks Near Petral Dum                                                                                                                                                                                                                                                                                                                                                                                                                                                                                                        |
| 5a.    | Total    | Lease Period & remaining period (if                                        |         | Landmark: Near Petrol Pump  N.A. as the property is freehold.                                                                                                                                                                                                                                                                                                                                                                                                                                                                    |
| Ja.    | lease    |                                                                            |         | N.A. as the property is freehold.                                                                                                                                                                                                                                                                                                                                                                                                                                                                                                |
| 6.     | -        | on of property                                                             |         |                                                                                                                                                                                                                                                                                                                                                                                                                                                                                                                                  |
| 0.     | a)       | Plot No. / Survey No.                                                      |         | Survey No. 421/4/5/6/B, Plot No.14+15+16/4                                                                                                                                                                                                                                                                                                                                                                                                                                                                                       |
| SOV AS | b)       | Door No.                                                                   |         | Residential Row House No.1                                                                                                                                                                                                                                                                                                                                                                                                                                                                                                       |
| 2010   | c)       | T.S. No. / Village                                                         | :       | Village – Makhmalabad                                                                                                                                                                                                                                                                                                                                                                                                                                                                                                            |
|        | d)       | Ward / Taluka                                                              | 1       | Taluka – Nashik                                                                                                                                                                                                                                                                                                                                                                                                                                                                                                                  |
|        | e)       | Mandal / District                                                          | :       | District – Nashik                                                                                                                                                                                                                                                                                                                                                                                                                                                                                                                |
| 2 nis  | f)       | Date of issue and validity of layout of approved map / plan                | 18      | Copy of Approved Building Plan Accompanying Commencement Certificate No. C1 / 338 / 2021 dated 02.07.2021, issued by Executive Engineer Town Planning Nashik Municipal Corporation                                                                                                                                                                                                                                                                                                                                               |
|        | g)       | Approved map / plan issuing authority                                      | 1:0     | Nashik Municipal Corporation, Nashik                                                                                                                                                                                                                                                                                                                                                                                                                                                                                             |
| 0      | h)       | Whether genuineness or authenticity of approved map/ plan is verified      | :       | Yes                                                                                                                                                                                                                                                                                                                                                                                                                                                                                                                              |
| 0      | i)       | Any other comments by our empanelled valuers on authentic of approved plan |         | Yes-There are derivations as mentioned in the remark                                                                                                                                                                                                                                                                                                                                                                                                                                                                             |
| 7.     |          | address of the property                                                    |         | Residential Row House No.1, Ground Floor + Second Floor, "Sai Aashirwad Row House", Survey No. 421/4/5/6/B, Plot No.14+15+16/4, Near Petrol Pump, Mankar Mala, Shree Panchakrushna Sanskar Mandir Road, Shree Krushna Nagar, Village - Makhmalabad, Taluka & District - Nashik, PIN Code - 422 003, State - Maharashtra, Country - India                                                                                                                                                                                         |
| 8.     | City / 7 | Town Town                                                                  | :       | Village – Makhmalabad                                                                                                                                                                                                                                                                                                                                                                                                                                                                                                            |