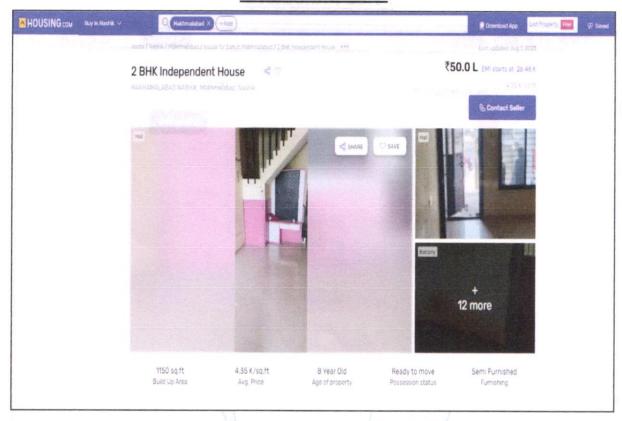

Considering various parameters recorded, existing economic scenario, and the information that is available with reference to the development of neighborhood and method selected for valuation, we are of the opinion that, the property premises can be assessed for this particular purpose at ₹ 33,60,400.00 (Rupees Thirty Three Lakh Sixty Thousand Four Hundred Only).