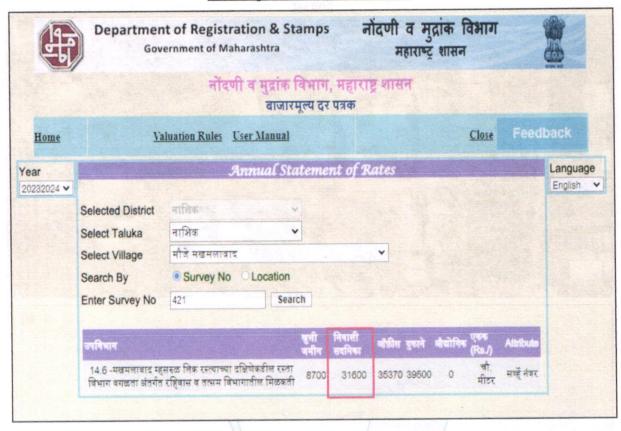

Considering various parameters recorded, existing economic scenario, and the information that is available with reference to the development of neighborhood and method selected for valuation, we are of the opinion that, the property premises can be assessed for this particular purpose at ₹ 33,60,400.00 (Rupees Thirty Three Lakh Sixty Thousand Four Hundred Only).