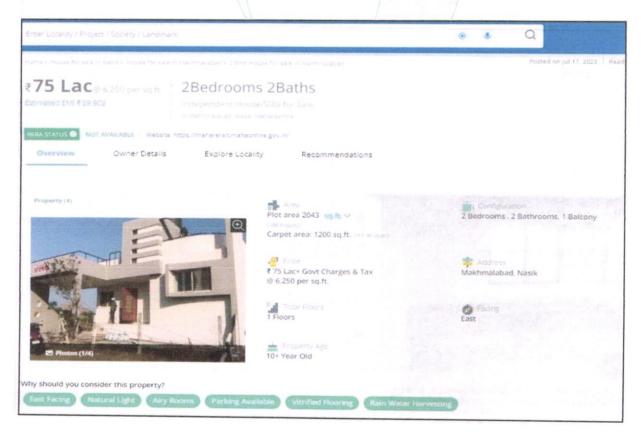

Considering various parameters recorded, existing economic scenario, and the information that is available with reference to the development of neighborhood and method selected for valuation, we are of the opinion that, the property premises can be assessed for this particular purpose at ₹ 33,60,400.00 (Rupees Thirty Three Lakh Sixty Thousand Four Hundred Only).