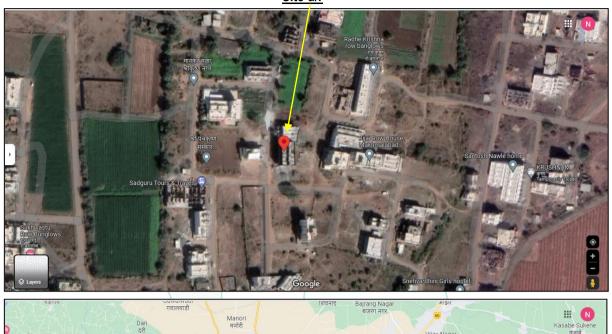

Latitude Longitude: 20°03'06.3"N 73°46'45.2"E

|      | Residential area                                   | :        | Yes                                     |                    |
|------|----------------------------------------------------|----------|-----------------------------------------|--------------------|
|      | Commercial area                                    | :        | No                                      |                    |
|      | Industrial area                                    | <u> </u> | No                                      |                    |
| 9.   | Classification of the area                         | <u> </u> |                                         |                    |
|      | i) High / Middle / Poor                            | 1:       | Middle Class                            |                    |
|      | ii) Urban / Semi Urban / Rural                     | •        | Urban                                   |                    |
| 10.  | Coming under Corporation limit / Villag            | <u>.</u> | Village – Makhmalabad                   |                    |
| 10.  | Panchayat / Municipality                           | ~   ·    | Nashik Municipal Corpo                  | ration             |
| 11.  | Whether covered under any State / Centra           | al:      | No                                      | 144011             |
|      | Govt. enactments (e.g., Urban Land Ceilin          |          |                                         |                    |
|      | Act) or notified under agency area/ schedule       | _        |                                         |                    |
|      | area / cantonment area                             |          |                                         |                    |
| 13.  | Dimensions / Boundaries of the Property / Plo      | t .      | Actua(R)                                | As per Agreement   |
| 10.  | Billionoidile / Boardaneo di alle i reporty / File | · /      | 7 lotaur                                | no per rigicement  |
|      | North                                              | /.       | Row House                               | Plot No.14/15/16/3 |
|      |                                                    | /        |                                         |                    |
|      | South                                              | / i      | Open Plot                               | Plot No.14/15/16/5 |
|      | East                                               | :        | Open Space                              | Open Space         |
|      | West                                               |          | Road                                    | Colony Road        |
| 13.1 | Dimensions / Boundaries of the property            | 1        | Actual                                  | As per Agreement   |
|      | Row House                                          |          |                                         |                    |
|      | North                                              |          | Row House on Plot                       | Plot No.14/15/16/3 |
|      | \\                                                 |          | No.14/15/16/3                           |                    |
|      | South                                              |          | Row House No.2                          | Row House No.2     |
|      | East                                               |          | Open Space                              | Open Space         |
|      | West                                               |          | Road                                    | Colony Road        |
| 13.2 | Latitude, Longitude & Co-ordinates of the site     | :        | 20°03'06.3"N 73°46'45.                  | 2"E                |
| 13.3 | Whether Boundaries Matching with Actual            |          | Yes                                     |                    |
| 14.  | Extent of the site                                 | :        | Area as per S                           | ite Measurement    |
|      |                                                    |          | Floor                                   | Carpet Area in S   |
|      | Think Inne                                         |          | to Gradta                               | q. Ft.             |
|      | Think.Inno                                         | VVC      | Te. Ground Te                           | 172.00             |
|      |                                                    |          | First                                   | 316.00             |
|      |                                                    |          | Second                                  | 270.00             |
|      |                                                    |          | Porch                                   | 121.00             |
|      |                                                    |          | Open Space                              | 119.00             |
|      |                                                    |          | Area as per No                          | tarized Agreement  |
|      |                                                    |          | Particular                              | Area In Sq. Ft.    |
|      |                                                    |          | Carpet Area                             | 509.00             |
|      |                                                    |          | Balcony Area                            | 33.00              |
|      |                                                    |          | Total Area                              | 542.00             |
|      |                                                    |          | Built Up Area in Sq. Ft.:               | = 650.00           |
|      |                                                    |          | (Area as per Notarized Agreement + 20%) |                    |
| 15.  | Extent of the site considered for Valuatio         | n :      | Area as per Notarized Agreement         |                    |
|      |                                                    |          | Particular                              | Area In Sq. Ft.    |