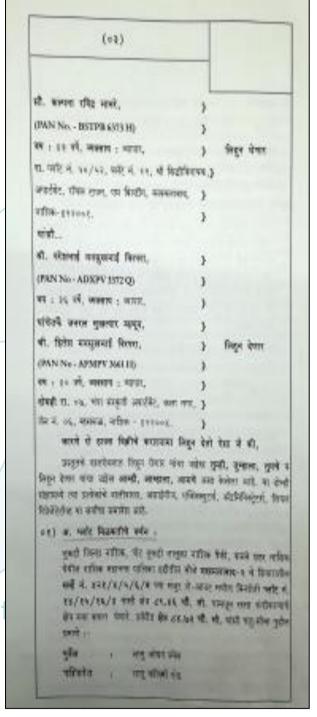

# Details of the property under consideration:

Name of Proposed Purchaser: Sau. Kalpana Ravindra Bhamare

Name of Owner: Shri. Pareshbhai Mansukhbhai Virpara.

Residential Row House No.1, Ground Floor + Second Floor "Sai Aashirwad Row House". Survey No. 421/4/5/6/B, Plot No. 14+15+16/4, Near Petrol Pump, Mankar Mala, Shree Panchakrushna Sanskar Mandir Road, Shree Krushna Nagar, Village - Makhmalabad, Taluka & District - Nashik, PIN Code – 422 003, State – Maharashtra, Country – India.

# **VALUATION OPINION REPORT**

This is to certify that the property bearing Residential Row House No.1, Ground Floor + Second Floor, "Sai Aashirwad Row House", Survey No. 421/4/5/6/B, Plot No.14+15+16/4, Near Petrol Pump, Mankar Mala, Shree Panchakrushna Sanskar Mandir Road, Shree Krushna Nagar, Village - Makhmalabad, Taluka & District - Nashik, PIN Code - 422 003, State - Maharashtra, Country - India. belongs to Shri. Pareshbhai Mansukhbhai Virpara. Name of Proposed Purchaser: Sau. Kalpana Ravindra Bhamare.

## **VALUATION REPORT (IN RESPECT OF ROW HOUSE)**

| I  | General                                                                                                                                                                                                                                                                                                                                                                                                                                                                                                                                                                                                       |                                                                                                                               |  |  |
|----|---------------------------------------------------------------------------------------------------------------------------------------------------------------------------------------------------------------------------------------------------------------------------------------------------------------------------------------------------------------------------------------------------------------------------------------------------------------------------------------------------------------------------------------------------------------------------------------------------------------|-------------------------------------------------------------------------------------------------------------------------------|--|--|
| 1. | Purpose for which the valuation is made :                                                                                                                                                                                                                                                                                                                                                                                                                                                                                                                                                                     | To assess Fair Market value of the property for Bank                                                                          |  |  |
|    |                                                                                                                                                                                                                                                                                                                                                                                                                                                                                                                                                                                                               | Loan Purpose.                                                                                                                 |  |  |
| 2. | a) Date of inspection :                                                                                                                                                                                                                                                                                                                                                                                                                                                                                                                                                                                       | 24.08.2023                                                                                                                    |  |  |
|    | b) Date on which the valuation is made :                                                                                                                                                                                                                                                                                                                                                                                                                                                                                                                                                                      | 25.08.2023                                                                                                                    |  |  |
| 3. | <ul> <li>List of documents produced for perusal:         <ol> <li>Copy of Notarized Agreement between Shri. Pareshbhai Mansukhbhai Virpara (the Seller) and Sau. Kalpana Ravindra Bhamare (Proposed Purchaser)</li> <li>Copy of Commencement Certificate No. LND /BP / C1 / 338 / 2021 dated 02.07.2021 issued by Nashik Municipal Corporation</li> <li>Copy of Building Occupancy Certificate No. Nashik / C1 / 1178 / 2022 dated 17.01.2022 issued by Nashik Municipal Corporation</li> <li>Copy of Approved Building Plan Accompanying Commencement Certificate No. C1 / 338 / 2021</li> </ol> </li> </ul> |                                                                                                                               |  |  |
|    |                                                                                                                                                                                                                                                                                                                                                                                                                                                                                                                                                                                                               | ngineer Town Planning Nashik Municipal Corporation                                                                            |  |  |
|    | Name of the owner(s) and his / their address (es) with Phone no. (details of share of each owner in case of joint ownership)  Name of Proposed Purchaser:  Sau. Kalpana Ravindra Bhamare  Name of Owner:  Shri. Pareshbhai Mansukhbhai Virpara  Address: Residential Row House No.1, Ground Filler Survey No. 421/4/5/6/B, Plot No.14+15+16/4, Petrol Pump, Mankar Mala, Shree Panchakrus Sanskar Mandir Road, Shree Krushna Nagar, Viller Makhmalabad, Taluka & District - Nashik, PIN Control Pump, Mankar Mala, Country – India                                                                            |                                                                                                                               |  |  |
|    |                                                                                                                                                                                                                                                                                                                                                                                                                                                                                                                                                                                                               | Contact Person: Shri. Nikhil Bhamare (Proposed Purchaser Representative) Contact No. +91 8983164482 Sole Ownership (Proposed) |  |  |
| 5. | Brief description of the property (Including : Leasehold / freehold etc.)                                                                                                                                                                                                                                                                                                                                                                                                                                                                                                                                     | The property is a Residential Row House of Ground + Second Floor                                                              |  |  |