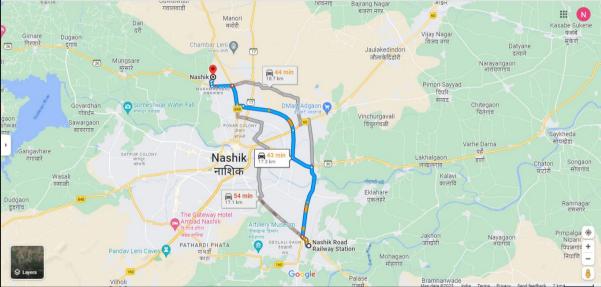

|          | eport i repared i or. DOD / Negional Onice / Oad. Naipana Navii               |    | As per Approved Plan, The composition of Row House is:                                                                                                                                                                                                                                                                                   |
|----------|-------------------------------------------------------------------------------|----|------------------------------------------------------------------------------------------------------------------------------------------------------------------------------------------------------------------------------------------------------------------------------------------------------------------------------------------|
|          |                                                                               |    | Ground Floor – Parking, Passage, Staircase.  First Floor – Living Room + Kitchen + Toilet + Passage, Staircase.  Second Floor – 2 Bedroom + Passage+ Toilet + Passage, Staircase (i.e. 2BHK)                                                                                                                                             |
|          |                                                                               |    | Internal changes done on Site Ground Parking is Converted into Bedroom and Attached Toilet as per Site, The composition of Row House is.                                                                                                                                                                                                 |
|          |                                                                               |    | Ground Floor –1 Bedroom, Attached Toilet First Floor – Living Room + Kitchen + Toilet + Passage, Staircase. Second Floor – 2 Bedroom + Passage+ Toilet + Passage, Staircase (i.e.3BHK) The property is at 17.3 Km. travelling distance from nearest railway station Nashik Road.  Landmark: Near Petrol Pump                             |
| 5a.      | Total Lease Period & remaining period (if                                     | :  | ·                                                                                                                                                                                                                                                                                                                                        |
| Ja.      | leasehold)                                                                    |    | N.A. as the property is neerlold.                                                                                                                                                                                                                                                                                                        |
| 6.       | Location of property                                                          |    |                                                                                                                                                                                                                                                                                                                                          |
| <u> </u> | a) Plot No. / Survey No.                                                      | Ė  | Survey No. 421/4/5/6/B, Plot No.14+15+16/4                                                                                                                                                                                                                                                                                               |
|          | b) Door No.                                                                   | :  | Residential Row House No.1                                                                                                                                                                                                                                                                                                               |
|          | c) T.S. No. / Village                                                         | :  | Village – Makhmalabad                                                                                                                                                                                                                                                                                                                    |
|          | d) Ward / Taluka                                                              | /  | Taluka – Nashik                                                                                                                                                                                                                                                                                                                          |
|          | e) Mandal / District                                                          | :  | District – Nashik                                                                                                                                                                                                                                                                                                                        |
|          | f) Date of issue and validity of layout of approved map / plan                | :  | Copy of Approved Building Plan Accompanying Commencement Certificate No. C1 / 338 / 2021                                                                                                                                                                                                                                                 |
|          |                                                                               | _  | dated 02.07.2021, issued by Executive Engineer Town Planning Nashik Municipal Corporation                                                                                                                                                                                                                                                |
|          | g) Approved map / plan issuing authority                                      | 10 | Nashik Municipal Corporation, Nashik                                                                                                                                                                                                                                                                                                     |
|          | h) Whether genuineness or authenticity of approved map/ plan is verified      |    | Yes                                                                                                                                                                                                                                                                                                                                      |
|          | i) Any other comments by our empanelled valuers on authentic of approved plan |    | Yes-There are derivations as mentioned in the remark                                                                                                                                                                                                                                                                                     |
| 7.       | Postal address of the property                                                | :  | Residential Row House No.1, Ground Floor + Second Floor, "Sai Aashirwad Row House", Survey No. 421/4/5/6/B, Plot No.14+15+16/4, Near Petrol Pump, Mankar Mala, Shree Panchakrushna Sanskar Mandir Road, Shree Krushna Nagar, Village - Makhmalabad, Taluka & District - Nashik, PIN Code – 422 003, State – Maharashtra, Country – India |
| 8.       | City / Town                                                                   | :  | Village – Makhmalabad                                                                                                                                                                                                                                                                                                                    |
|          |                                                                               |    |                                                                                                                                                                                                                                                                                                                                          |