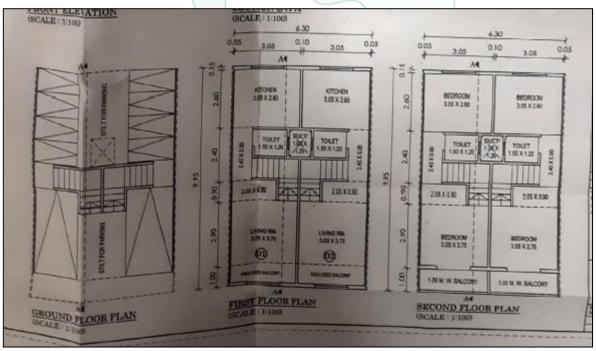

|          | eport i repared i or. DOD / Negional Onice / Oad. Naipana Navii               |    | As per Approved Plan, The composition of Row House is:                                                                                                                                                                                                                                                                                   |
|----------|-------------------------------------------------------------------------------|----|------------------------------------------------------------------------------------------------------------------------------------------------------------------------------------------------------------------------------------------------------------------------------------------------------------------------------------------|
|          |                                                                               |    | Ground Floor – Parking, Passage, Staircase.  First Floor – Living Room + Kitchen + Toilet + Passage, Staircase.  Second Floor – 2 Bedroom + Passage+ Toilet + Passage, Staircase (i.e. 2BHK)                                                                                                                                             |
|          |                                                                               |    | Internal changes done on Site Ground Parking is Converted into Bedroom and Attached Toilet as per Site, The composition of Row House is.                                                                                                                                                                                                 |
|          |                                                                               |    | Ground Floor –1 Bedroom, Attached Toilet First Floor – Living Room + Kitchen + Toilet + Passage, Staircase. Second Floor – 2 Bedroom + Passage+ Toilet + Passage, Staircase (i.e.3BHK) The property is at 17.3 Km. travelling distance from nearest railway station Nashik Road.  Landmark: Near Petrol Pump                             |
| 5a.      | Total Lease Period & remaining period (if                                     | :  | ·                                                                                                                                                                                                                                                                                                                                        |
| Ja.      | leasehold)                                                                    |    | N.A. as the property is neerlold.                                                                                                                                                                                                                                                                                                        |
| 6.       | Location of property                                                          |    |                                                                                                                                                                                                                                                                                                                                          |
| <u> </u> | a) Plot No. / Survey No.                                                      | Ė  | Survey No. 421/4/5/6/B, Plot No.14+15+16/4                                                                                                                                                                                                                                                                                               |
|          | b) Door No.                                                                   | :  | Residential Row House No.1                                                                                                                                                                                                                                                                                                               |
|          | c) T.S. No. / Village                                                         | :  | Village – Makhmalabad                                                                                                                                                                                                                                                                                                                    |
|          | d) Ward / Taluka                                                              | /  | Taluka – Nashik                                                                                                                                                                                                                                                                                                                          |
|          | e) Mandal / District                                                          | :  | District – Nashik                                                                                                                                                                                                                                                                                                                        |
|          | f) Date of issue and validity of layout of approved map / plan                | :  | Copy of Approved Building Plan Accompanying Commencement Certificate No. C1 / 338 / 2021                                                                                                                                                                                                                                                 |
|          |                                                                               | _  | dated 02.07.2021, issued by Executive Engineer Town Planning Nashik Municipal Corporation                                                                                                                                                                                                                                                |
|          | g) Approved map / plan issuing authority                                      | 10 | Nashik Municipal Corporation, Nashik                                                                                                                                                                                                                                                                                                     |
|          | h) Whether genuineness or authenticity of approved map/ plan is verified      |    | Yes                                                                                                                                                                                                                                                                                                                                      |
|          | i) Any other comments by our empanelled valuers on authentic of approved plan |    | Yes-There are derivations as mentioned in the remark                                                                                                                                                                                                                                                                                     |
| 7.       | Postal address of the property                                                | :  | Residential Row House No.1, Ground Floor + Second Floor, "Sai Aashirwad Row House", Survey No. 421/4/5/6/B, Plot No.14+15+16/4, Near Petrol Pump, Mankar Mala, Shree Panchakrushna Sanskar Mandir Road, Shree Krushna Nagar, Village - Makhmalabad, Taluka & District - Nashik, PIN Code – 422 003, State – Maharashtra, Country – India |
| 8.       | City / Town                                                                   | :  | Village – Makhmalabad                                                                                                                                                                                                                                                                                                                    |
|          |                                                                               |    |                                                                                                                                                                                                                                                                                                                                          |