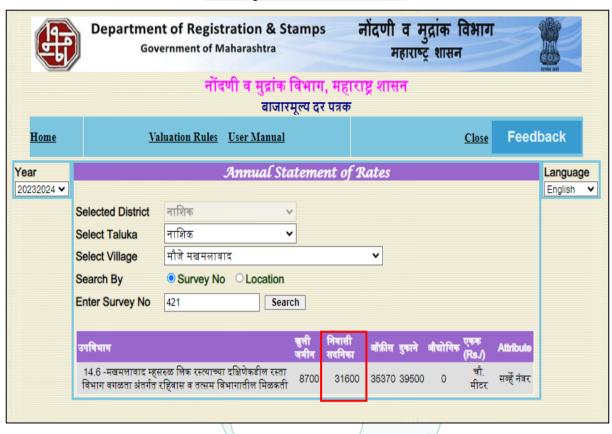

Considering various parameters recorded, existing economic scenario, and the information that is available with reference to the development of neighborhood and method selected for valuation, we are of the opinion that, the property premises can be assessed for this particular purpose at ₹ 33,60,400.00 (Rupees Thirty Three Lakh Sixty Thousand Four Hundred Only).