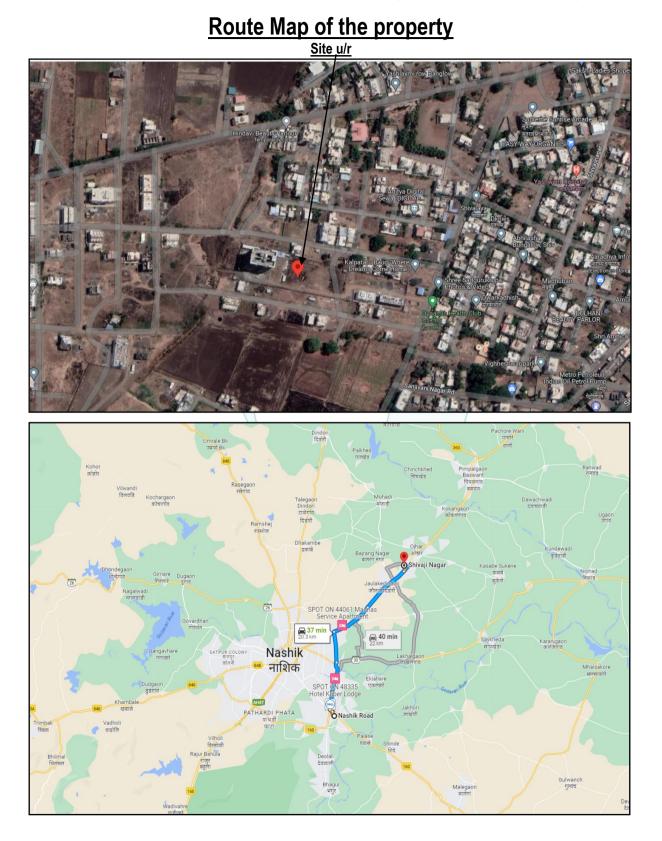

#### 1. Location Details:

The property is situated at **"Kalpataru Baug - Phase 2"**, Group Housing Scheme Plan on Survey No. 2658/1 at Village - Ozar, Shivaji Nagar, Behind Reliance Petrol Pump, Ozar (Mig), Taluka – Niphad, Dist. – Nashik, PIN - 422 206, State - Maharashtra, Country - India. It is about 22.0 Km. distance from Nashik Road Railway Station Surface transport to the property is by buses, Auto, taxis & private vehicles. Surface transport to the property is by buses, taxis & private vehicles. The property is in developing locality. All the amenities like shops, banks, hotels, markets, schools, hospitals, etc. are all available in the surrounding locality. The locality is middle class & developing.