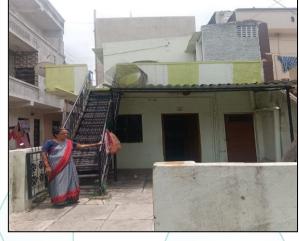

Residential Land and House on Tenement No. N-31/A-2/08/09, Ground + First Floor, 3<sup>rd</sup> Scheme, Aashadh Sector, Near Saptashrungi Devi Mandir, Vijay Nagar, Saibaba Nagar, Village – CIDCO, Taluka – Nashik, District – Nashik, Pin Code – 422 010, State - Maharashtra, Country – India.

### **1. VALUATION OPINION REPORT**

This is to certify that the property bearing Residential Land and House on Tenement No. N-31/A-2/08/09, Ground + First Floor, 3rd Scheme, Aashadh Sector, Near Saptashrungi Devi Mandir, Vijay Nagar, Saibaba Nagar, Village - CIDCO, Taluka - Nashik, District - Nashik, Pin Code - 422 010, State - Maharashtra, Country - India belongs Smt. Surekha Balasaheb Jagtap, Sau. Swati Arun Gaikwad, Sau. Bharati Sunil Khandagale, Sau. Arti Ganesh Pawar & Sau. Jyoti Sandesh (alias) Mohan Madane. Name of Proposed Purchaser: Shri. Ajay Nagraj Mahale & Sau. Rupali Ajay Mahale.

| 5. | Brie                                                                                                      | of description of the p                    | roperty (Including L                     | easehold / freehold etc.):                                                                                                                                                   |  |  |
|----|-----------------------------------------------------------------------------------------------------------|--------------------------------------------|------------------------------------------|------------------------------------------------------------------------------------------------------------------------------------------------------------------------------|--|--|
|    | The<br>and                                                                                                | e property is located<br>train. The immova | in a developing Re<br>ble property compr | sidential area having good infrastructure, well connected by road<br>ses of Leasehold Residential land and structures thereof. It is<br>from Nashik Road Railway Station.    |  |  |
|    |                                                                                                           |                                            |                                          | dential plot. As per Approved Plan Plot area is 30.00 Sq. M.,                                                                                                                |  |  |
|    | As                                                                                                        | /                                          |                                          | Ground Floor, but as per site inspection is Ground + First<br>d on site, which not Approved provided Building Plan. Hence                                                    |  |  |
|    |                                                                                                           |                                            |                                          | Valuation, the above mention valuation is consider only for                                                                                                                  |  |  |
|    |                                                                                                           | ound Floor Structure                       |                                          | ,                                                                                                                                                                            |  |  |
|    |                                                                                                           |                                            |                                          |                                                                                                                                                                              |  |  |
|    | As                                                                                                        | per Site Inspection                        | structure are as u                       | nder:                                                                                                                                                                        |  |  |
|    |                                                                                                           | Descript                                   |                                          | As per site measurement Carpet                                                                                                                                               |  |  |
|    |                                                                                                           | RCC Framed S                               |                                          | Area in Sq. M.                                                                                                                                                               |  |  |
|    | G                                                                                                         |                                            |                                          |                                                                                                                                                                              |  |  |
|    | Ground Floor – Hall, Kitchen, WC, Bath,<br>Passage, Open Space.<br>First Floor – Hall, Kitchen, WC, Bath, |                                            |                                          | 25.48                                                                                                                                                                        |  |  |
|    |                                                                                                           |                                            |                                          | 00.04                                                                                                                                                                        |  |  |
|    |                                                                                                           |                                            |                                          | 28.81                                                                                                                                                                        |  |  |
|    |                                                                                                           | Passage, Open                              | •                                        |                                                                                                                                                                              |  |  |
|    | Open Space                                                                                                |                                            | ace                                      | 23.40                                                                                                                                                                        |  |  |
|    |                                                                                                           |                                            |                                          |                                                                                                                                                                              |  |  |
|    | As per Approved Plan Built Up area is 23.                                                                 |                                            |                                          | 30 Sq. M., which is considered for valuation.                                                                                                                                |  |  |
|    |                                                                                                           | Floors                                     | Area                                     |                                                                                                                                                                              |  |  |
|    |                                                                                                           |                                            | (Sq. M.)                                 |                                                                                                                                                                              |  |  |
|    |                                                                                                           | Ground Floor                               | 12.43                                    |                                                                                                                                                                              |  |  |
|    |                                                                                                           | Additional Area                            | 10.87                                    |                                                                                                                                                                              |  |  |
|    | T                                                                                                         | otal Built up area                         | 23.30                                    |                                                                                                                                                                              |  |  |
| 5a |                                                                                                           | al Lease Period & re<br>sehold)            | emaining period (if                      | N.A., the land is Leasehold                                                                                                                                                  |  |  |
| 6. | Loc                                                                                                       | ation of property                          |                                          | · ·                                                                                                                                                                          |  |  |
|    | a)                                                                                                        | Scheme / Sector                            |                                          | : 3 <sup>rd</sup> Scheme, Aashadh Sector                                                                                                                                     |  |  |
|    | b)                                                                                                        | Door No.                                   |                                          | : Residential Land and House on Tenement No. N-31/A-<br>2/08/09                                                                                                              |  |  |
|    | c)                                                                                                        | C.T.S. No. / Village                       |                                          | : Village –CIDCO                                                                                                                                                             |  |  |
|    | d)                                                                                                        | Ward / Taluka                              |                                          | : Taluka – Nashik                                                                                                                                                            |  |  |
| 7  | e)                                                                                                        | Mandal / District                          | a a sub s                                | : District – Nashik                                                                                                                                                          |  |  |
| 7. | Postal address of the property                                                                            |                                            | operty                                   | <ul> <li>Residential Land and House on Tenement No. N-31/A-<br/>2/08/09, Ground + First Floor, 3<sup>rd</sup> Scheme, Aashadh Sector,</li> </ul>                             |  |  |
|    |                                                                                                           |                                            |                                          | Noor Contochrupai Dovi Mondir Vijov Nogor Coiboba                                                                                                                            |  |  |
|    |                                                                                                           |                                            |                                          | Near Saptashrungi Devi Mandir, Vijay Nagar, Saibaba<br>Nagar, Village – CIDCO, Taluka – Nashik, District – Nashik,<br>Pin Code – 422 010 State - Maharashtra Country – India |  |  |
| 8. | City                                                                                                      | //Town                                     |                                          |                                                                                                                                                                              |  |  |