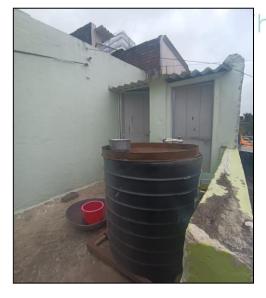

| Part | – C (Extra Items)                    | :  | Amount in ₹                          |
|------|--------------------------------------|----|--------------------------------------|
| 1.   | Portico                              | :  | Included in the Cost of Construction |
| 2.   | Ornamental front door                | :  |                                      |
| 3.   | Sit out / Verandah with steel grills | :  | $\bigcirc$ (R)                       |
| 4.   | Overhead water tank                  | :  |                                      |
| 5.   | Extra steel / collapsible gates      |    |                                      |
|      | Total                                |    |                                      |
| Part | – D (Amenities)                      | 1  | Amount in ₹                          |
| 1.   | Wardrobes                            | :  | Included in the Cost of Construction |
| 2.   | Glazed tiles                         | :  |                                      |
| 3.   | Extra sinks and bathtub              | 1: |                                      |
| 4.   | 5                                    |    |                                      |
| 5.   | Interior decorations                 | :  |                                      |
| 6.   | Architectural elevation works        |    |                                      |
| 7.   | Paneling works                       |    |                                      |
| 8.   | Aluminum works                       |    |                                      |
| 9.   | Aluminum handrails                   |    |                                      |
| 10.  | False ceiling                        |    |                                      |
|      | Total                                |    |                                      |
| Part | – E (Miscellaneous)                  | :  | Amount in ₹                          |
| 1.   | Separate toilet room                 | /  | Included in the Cost of Construction |
| 2.   | Separate lumber room                 | :  |                                      |
| 3.   | Separate water tank / sump           | :  |                                      |
| 4.   | Trees, gardening                     | :  |                                      |
|      | Total                                |    |                                      |
| Part | – F (Services)                       | :  | Amount in ₹                          |
| 1.   | Water supply arrangements            | D٧ | Included in the Cost of Construction |
| 2.   | Drainage arrangements                | :  |                                      |
|      | Compound wall                        | :  |                                      |
| 4.   | C.B. deposits, fittings etc.         | :  |                                      |
| 5.   | Pavement                             |    |                                      |
|      | Total                                |    |                                      |