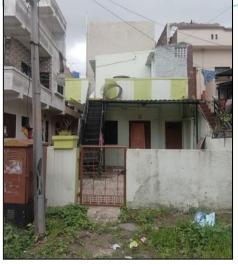

Residential Land and House on Tenement No. N-31/A-2/08/09, Ground + First Floor, 3<sup>rd</sup> Scheme, Aashadh Sector, Near Saptashrungi Devi Mandir, Vijay Nagar, Saibaba Nagar, Village – CIDCO, Taluka – Nashik, District – Nashik, Pin Code – 422 010, State - Maharashtra, Country – India.

### **1. VALUATION OPINION REPORT**

This is to certify that the property bearing Residential Land and House on Tenement No. N-31/A-2/08/09, Ground + First Floor, 3rd Scheme, Aashadh Sector, Near Saptashrungi Devi Mandir, Vijay Nagar, Saibaba Nagar, Village - CIDCO, Taluka - Nashik, District - Nashik, Pin Code - 422 010, State - Maharashtra, Country - India belongs Smt. Surekha Balasaheb Jagtap, Sau. Swati Arun Gaikwad, Sau. Bharati Sunil Khandagale, Sau. Arti Ganesh Pawar & Sau. Jyoti Sandesh (alias) Mohan Madane. Name of Proposed Purchaser: Shri. Ajay Nagraj Mahale & Sau. Rupali Ajay Mahale.

| 5. | Brie                                                                                                      | of description of the p                    | roperty (Including L                     | easehold / freehold etc.):                                                                                                                                                   |  |  |
|----|-----------------------------------------------------------------------------------------------------------|--------------------------------------------|------------------------------------------|------------------------------------------------------------------------------------------------------------------------------------------------------------------------------|--|--|
|    | The<br>and                                                                                                | e property is located<br>train. The immova | in a developing Re<br>ble property compr | sidential area having good infrastructure, well connected by road<br>ses of Leasehold Residential land and structures thereof. It is<br>from Nashik Road Railway Station.    |  |  |
|    |                                                                                                           |                                            |                                          | dential plot. As per Approved Plan Plot area is 30.00 Sq. M.,                                                                                                                |  |  |
|    | As                                                                                                        | /                                          |                                          | Ground Floor, but as per site inspection is Ground + First<br>d on site, which not Approved provided Building Plan. Hence                                                    |  |  |
|    |                                                                                                           |                                            |                                          | Valuation, the above mention valuation is consider only for                                                                                                                  |  |  |
|    |                                                                                                           | ound Floor Structure                       |                                          | ,                                                                                                                                                                            |  |  |
|    |                                                                                                           |                                            |                                          |                                                                                                                                                                              |  |  |
|    | As                                                                                                        | per Site Inspection                        | structure are as u                       | nder:                                                                                                                                                                        |  |  |
|    |                                                                                                           | Descript                                   |                                          | As per site measurement Carpet                                                                                                                                               |  |  |
|    |                                                                                                           | RCC Framed S                               |                                          | Area in Sq. M.                                                                                                                                                               |  |  |
|    | G                                                                                                         |                                            |                                          |                                                                                                                                                                              |  |  |
|    | Ground Floor – Hall, Kitchen, WC, Bath,<br>Passage, Open Space.<br>First Floor – Hall, Kitchen, WC, Bath, |                                            |                                          | 25.48                                                                                                                                                                        |  |  |
|    |                                                                                                           |                                            |                                          | 00.04                                                                                                                                                                        |  |  |
|    |                                                                                                           |                                            |                                          | 28.81                                                                                                                                                                        |  |  |
|    |                                                                                                           | Passage, Open                              | •                                        |                                                                                                                                                                              |  |  |
|    | Open Space                                                                                                |                                            | ace                                      | 23.40                                                                                                                                                                        |  |  |
|    |                                                                                                           |                                            |                                          |                                                                                                                                                                              |  |  |
|    | As per Approved Plan Built Up area is 23.                                                                 |                                            |                                          | 30 Sq. M., which is considered for valuation.                                                                                                                                |  |  |
|    |                                                                                                           | Floors                                     | Area                                     |                                                                                                                                                                              |  |  |
|    |                                                                                                           |                                            | (Sq. M.)                                 |                                                                                                                                                                              |  |  |
|    |                                                                                                           | Ground Floor                               | 12.43                                    |                                                                                                                                                                              |  |  |
|    |                                                                                                           | Additional Area                            | 10.87                                    |                                                                                                                                                                              |  |  |
|    | T                                                                                                         | otal Built up area                         | 23.30                                    |                                                                                                                                                                              |  |  |
| 5a |                                                                                                           | al Lease Period & re<br>sehold)            | emaining period (if                      | N.A., the land is Leasehold                                                                                                                                                  |  |  |
| 6. | Loc                                                                                                       | ation of property                          |                                          | · ·                                                                                                                                                                          |  |  |
|    | a)                                                                                                        | Scheme / Sector                            |                                          | : 3 <sup>rd</sup> Scheme, Aashadh Sector                                                                                                                                     |  |  |
|    | b)                                                                                                        | Door No.                                   |                                          | : Residential Land and House on Tenement No. N-31/A-<br>2/08/09                                                                                                              |  |  |
|    | c)                                                                                                        | C.T.S. No. / Village                       |                                          | : Village –CIDCO                                                                                                                                                             |  |  |
|    | d)                                                                                                        | Ward / Taluka                              |                                          | : Taluka – Nashik                                                                                                                                                            |  |  |
| 7  | e)                                                                                                        | Mandal / District                          | a a sub s                                | : District – Nashik                                                                                                                                                          |  |  |
| 7. | Postal address of the property                                                                            |                                            | operty                                   | <ul> <li>Residential Land and House on Tenement No. N-31/A-<br/>2/08/09, Ground + First Floor, 3<sup>rd</sup> Scheme, Aashadh Sector,</li> </ul>                             |  |  |
|    |                                                                                                           |                                            |                                          | Noor Contochrupai Dovi Mondir Vijov Nogor Coiboba                                                                                                                            |  |  |
|    |                                                                                                           |                                            |                                          | Near Saptashrungi Devi Mandir, Vijay Nagar, Saibaba<br>Nagar, Village – CIDCO, Taluka – Nashik, District – Nashik,<br>Pin Code – 422 010 State - Maharashtra Country – India |  |  |
| 8. | City                                                                                                      | //Town                                     |                                          |                                                                                                                                                                              |  |  |