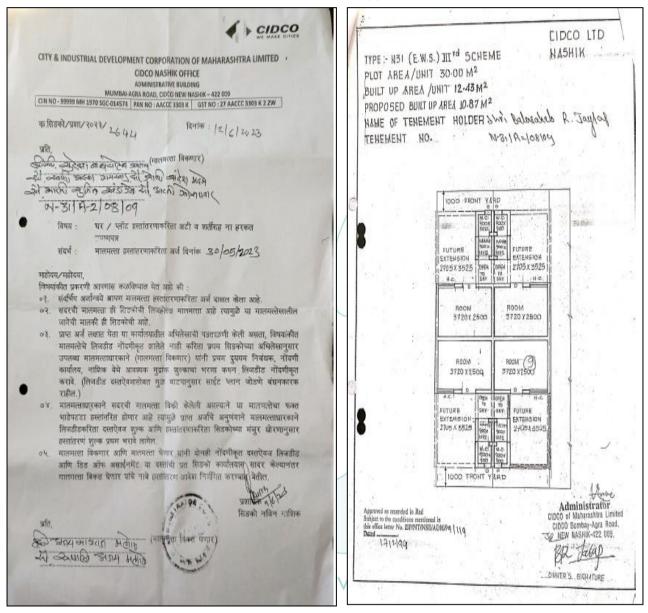

# 2. VALUATION REPORT (IN RESPECT OF LAND AND BUILDING)

| -  |                                         |      |                                                                        |
|----|-----------------------------------------|------|------------------------------------------------------------------------|
|    | General                                 | _    |                                                                        |
| 1. | Purpose for which the valuation is made | :    | As per the request from Bank of Baroda, Regional Office                |
|    |                                         |      | Branch to assess Fair market value of the property for                 |
|    |                                         |      | banking purpose                                                        |
| 2. | a) Date of inspection                   | :    | 10.08.2023                                                             |
|    | b) Date on which the valuation is made  | :    | 11.08.2023                                                             |
| 3. | List of documents produced for perusal  |      |                                                                        |
|    |                                         | veer | Smt. Surekha Balasaheb Jagtap, Sau. Swati Arun Gaikwad,                |
|    |                                         |      | rti Ganesh Pawar, Sau. Jyoti Sandesh (alias) Mohan Madane              |
|    |                                         |      | ale & Sau. Rupali Ajay Mahale (Proposed Purchaser)                     |
|    |                                         |      | CIDCO/Prasha /2023/2644 dated.12.06.2023, issued by City               |
|    | Industrial Development Corporation      |      |                                                                        |
|    |                                         |      | BP/NT/NSK/ADM/99/119 Dated.17.02.1999, issued by City                  |
|    | Industrial Development Corporation      |      |                                                                        |
|    |                                         |      | ditional Room to the Existing House Letter No.                         |
|    |                                         |      | /02/1999 issued by City Industrial Development Corporation of          |
|    | Maharashtra Limited.                    |      |                                                                        |
| 4. | Name of the owner(s) and his / their    | ·    | Name of Proposed Purchaser:                                            |
|    | address (es) with Phone no. (details of |      | Shri. Ajay Nagraj Mahale &                                             |
|    | share of each owner in case of joint    |      | Sau. Rupali Ajay Mahale                                                |
|    | ownership)                              |      |                                                                        |
|    | ennerenip)                              |      | Name of Owner:                                                         |
|    |                                         |      | Smt. Surekha Balasaheb Jagtap,                                         |
|    | Think.Inn                               |      | Sau. Swati Arun Gaikwad,                                               |
|    | 11111K.1111                             |      |                                                                        |
|    |                                         |      | Sau. Bharati Sunil Khandagale,                                         |
|    |                                         |      | Sau. Arti Ganesh Pawar &                                               |
|    |                                         |      | Sau. Jyoti Sandesh (alias) Mohan Madane                                |
|    |                                         |      |                                                                        |
|    |                                         |      | Address:                                                               |
|    |                                         |      | Residential Land and House on Tenement No. N-31/A-                     |
|    |                                         |      | 2/08/09, Ground + First Floor, 3 <sup>rd</sup> Scheme, Aashadh Sector, |
|    |                                         |      | Near Saptashrungi Devi Mandir, Vijay Nagar, Saibaba                    |
|    |                                         |      |                                                                        |
|    |                                         |      | Nagar, Village – CIDCO, Taluka – Nashik, District – Nashik,            |
|    |                                         |      | Pin Code – 422 010, State - Maharashtra, Country – India.              |
|    |                                         |      |                                                                        |
|    |                                         |      | Contact Person:                                                        |
|    |                                         |      | Smt. Surekha Balasaheb Jagtap (Seller)                                 |
|    |                                         |      | Mb. No.: +91 7083828097.                                               |

| 5. | Brie                                                                                                      | of description of the p                    | roperty (Including L                     | easehold / freehold etc.):                                                                                                                                                   |  |  |
|----|-----------------------------------------------------------------------------------------------------------|--------------------------------------------|------------------------------------------|------------------------------------------------------------------------------------------------------------------------------------------------------------------------------|--|--|
|    | The<br>and                                                                                                | e property is located<br>train. The immova | in a developing Re<br>ble property compr | sidential area having good infrastructure, well connected by road<br>ses of Leasehold Residential land and structures thereof. It is<br>from Nashik Road Railway Station.    |  |  |
|    |                                                                                                           |                                            |                                          | dential plot. As per Approved Plan Plot area is 30.00 Sq. M.,                                                                                                                |  |  |
|    | As                                                                                                        | /                                          |                                          | Ground Floor, but as per site inspection is Ground + First<br>d on site, which not Approved provided Building Plan. Hence                                                    |  |  |
|    |                                                                                                           |                                            |                                          | Valuation, the above mention valuation is consider only for                                                                                                                  |  |  |
|    |                                                                                                           | ound Floor Structure                       |                                          | ,                                                                                                                                                                            |  |  |
|    |                                                                                                           |                                            |                                          |                                                                                                                                                                              |  |  |
|    | As                                                                                                        | per Site Inspection                        | structure are as u                       | nder:                                                                                                                                                                        |  |  |
|    |                                                                                                           | Descript                                   |                                          | As per site measurement Carpet                                                                                                                                               |  |  |
|    |                                                                                                           | RCC Framed S                               |                                          | Area in Sq. M.                                                                                                                                                               |  |  |
|    | G                                                                                                         |                                            |                                          |                                                                                                                                                                              |  |  |
|    | Ground Floor – Hall, Kitchen, WC, Bath,<br>Passage, Open Space.<br>First Floor – Hall, Kitchen, WC, Bath, |                                            |                                          | 25.48                                                                                                                                                                        |  |  |
|    |                                                                                                           |                                            |                                          | 00.04                                                                                                                                                                        |  |  |
|    |                                                                                                           |                                            |                                          | 28.81                                                                                                                                                                        |  |  |
|    |                                                                                                           | Passage, Open                              | •                                        |                                                                                                                                                                              |  |  |
|    | Open Space                                                                                                |                                            | ace                                      | 23.40                                                                                                                                                                        |  |  |
|    |                                                                                                           |                                            |                                          |                                                                                                                                                                              |  |  |
|    | As per Approved Plan Built Up area is 23.                                                                 |                                            |                                          | 30 Sq. M., which is considered for valuation.                                                                                                                                |  |  |
|    |                                                                                                           | Floors                                     | Area                                     |                                                                                                                                                                              |  |  |
|    |                                                                                                           |                                            | (Sq. M.)                                 |                                                                                                                                                                              |  |  |
|    |                                                                                                           | Ground Floor                               | 12.43                                    |                                                                                                                                                                              |  |  |
|    |                                                                                                           | Additional Area                            | 10.87                                    |                                                                                                                                                                              |  |  |
|    | T                                                                                                         | otal Built up area                         | 23.30                                    |                                                                                                                                                                              |  |  |
| 5a |                                                                                                           | al Lease Period & re<br>sehold)            | emaining period (if                      | N.A., the land is Leasehold                                                                                                                                                  |  |  |
| 6. | Loc                                                                                                       | ation of property                          |                                          | · ·                                                                                                                                                                          |  |  |
|    | a)                                                                                                        | Scheme / Sector                            |                                          | : 3 <sup>rd</sup> Scheme, Aashadh Sector                                                                                                                                     |  |  |
|    | b)                                                                                                        | Door No.                                   |                                          | : Residential Land and House on Tenement No. N-31/A-<br>2/08/09                                                                                                              |  |  |
|    | c)                                                                                                        | C.T.S. No. / Village                       |                                          | : Village –CIDCO                                                                                                                                                             |  |  |
|    | d)                                                                                                        | Ward / Taluka                              |                                          | : Taluka – Nashik                                                                                                                                                            |  |  |
| 7  | e)                                                                                                        | Mandal / District                          | a a sub s                                | : District – Nashik                                                                                                                                                          |  |  |
| 7. | Postal address of the property                                                                            |                                            | operty                                   | <ul> <li>Residential Land and House on Tenement No. N-31/A-<br/>2/08/09, Ground + First Floor, 3<sup>rd</sup> Scheme, Aashadh Sector,</li> </ul>                             |  |  |
|    |                                                                                                           |                                            |                                          | Noor Contochrupai Dovi Mondir Vijov Nogor Coiboba                                                                                                                            |  |  |
|    |                                                                                                           |                                            |                                          | Near Saptashrungi Devi Mandir, Vijay Nagar, Saibaba<br>Nagar, Village – CIDCO, Taluka – Nashik, District – Nashik,<br>Pin Code – 422 010 State - Maharashtra Country – India |  |  |
| 8. | City                                                                                                      | //Town                                     |                                          |                                                                                                                                                                              |  |  |

Valuation Report Prepared For: BOB/ Regional Office / Shri. Ajay Nagraj Mahale (3099/2302034) Page 7 of 25

| j) | Approved map / plan issuing authority                                            | : | Industrial Development Corporation of Maharashtra Limited                                                                                                                                                                                                                                                                                                  |
|----|----------------------------------------------------------------------------------|---|------------------------------------------------------------------------------------------------------------------------------------------------------------------------------------------------------------------------------------------------------------------------------------------------------------------------------------------------------------|
| k) | Whether genuineness or authenticity of approved map / plan is verified           | : | Nashik Municipal Corporation, Nashik<br>Yes                                                                                                                                                                                                                                                                                                                |
| )  | Any other comments by our<br>empanelled valuers on authentic of<br>approved plan | : | Yes -As per Approved Plan Said Structure is Ground Floor,<br>but as per site inspection is Ground + First Floor. Additional<br>First Floor is constructed on site, which not Approved<br>provided Building Plan. Hence First Floor area is not<br>consider for this Valuation, the above mention valuation is<br>consider only for Ground Floor Structure. |