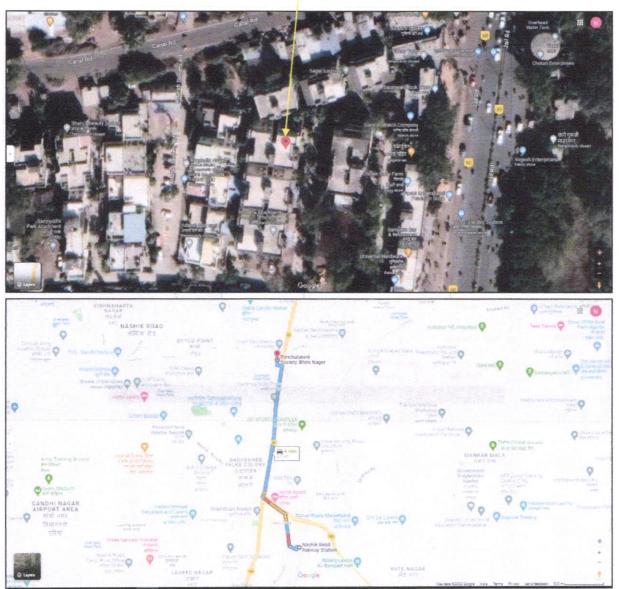

### Route Map of the property <u>Site u/r</u>

Latitude Longitude: 19°58'10.7"N 73°50'21.4"E Note: The Blue line shows the route to site from nearest railway station (Nashik Road – 2.7 Km.)

Page 11 of 25