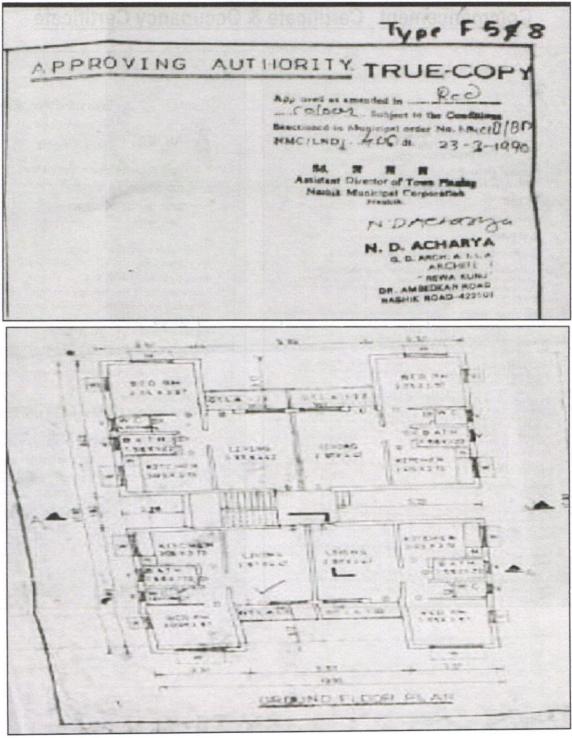

| Open Land Residence                                                 | Office Shop Industry          | Unit                      |
| TO MAKE AND A COMPANY OF THE OWNER OWN | 13300 37500                                                         | 43120 46870 0                 | Square Meter              |

## Think.Innovate.Create





Page 12 of 25

### **Price Indicators**







### **Price Indicators**



### Think.Innovate.Create





Page 14 of 25

### Approved Plan







Page 15 of 25

### Commencement Certificate & Occupancy Certificate

| NASHIK MUNICIPAL CORPORATION