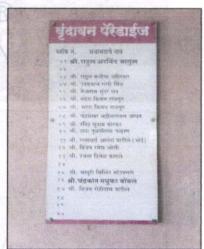

### Boundaries of the property.

| Boundaries | Building | Flat                     |
|------------|----------|--------------------------|
| North      | Road     | Marginal and Colony Road |
| South      | Building | Flat No.10               |
| East       | Building | Marginal Space           |
| West       | Bungalow | Flat No.13               |