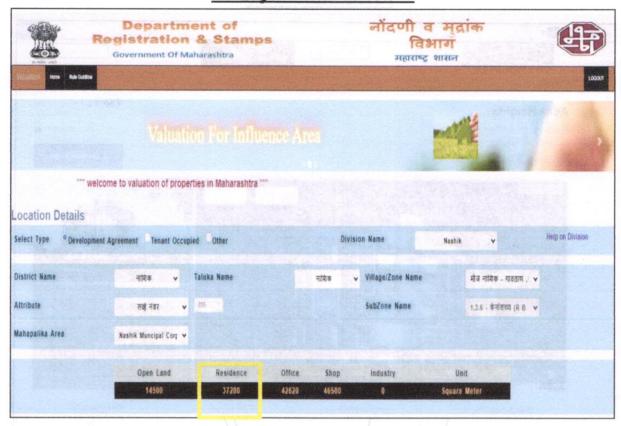

Considering various parameters recorded, existing economic scenario, and the information that is available with reference to the development of neighborhood and method selected for valuation, we are of the opinion that, the property premises can be assessed for this particular purpose at ₹ 36,75,000.00 (Rupees Thirty Six Lakh Seventy Five Thousand Only)