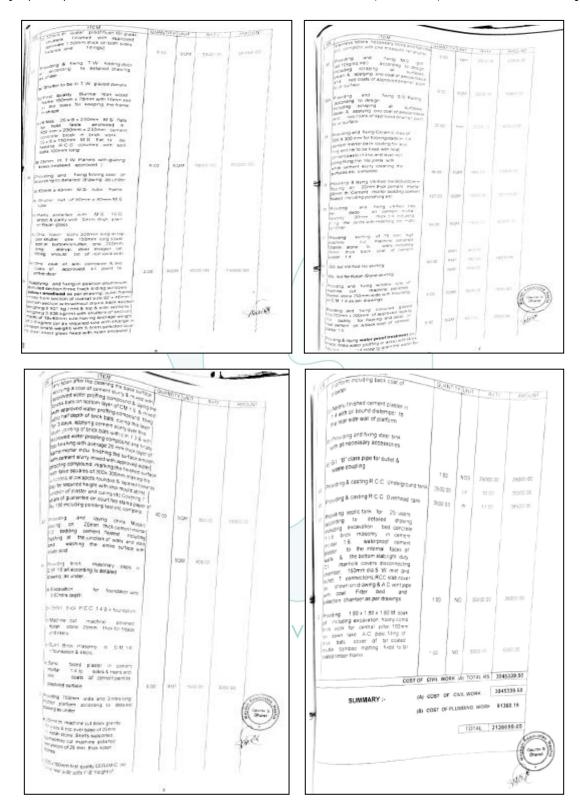

|        |        |         | SHE SHE       |







The Estimate amount is Rs.15,00,000/- (Rupees Fifteen Lakh Only)