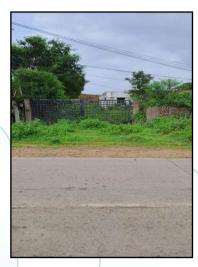

#### Property:

The immovable property comprises of freehold commercial plot only. The property is located in a developing area having basic infrastructure, well connected by road and train. It is located at 1.4 KM. travelling distance from Bhikangaon Bus Stand.

Landmark: Property of Varundhwaj Builders & Developers

It consists of Commercial Plot bearing Khasra No. 61/2/2/2 & 61/2/3/2 and are amalgamated.

There is one incomplete structure on the plot for which no documents have been provided and as per bank instruction, we have not considered the same.