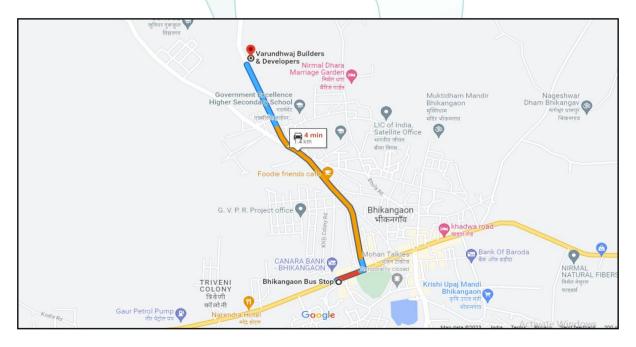

#### Property:

The immovable property comprises of freehold commercial plot only. The property is located in a developing area having basic infrastructure, well connected by road and train. It is located at 1.4 KM. travelling distance from Bhikangaon Bus Stand.