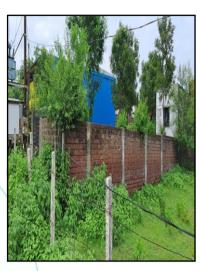

#### Property:

The immovable property comprises of freehold commercial plot only. The property is located in a developing area having basic infrastructure, well connected by road and train. It is located at 1.4 KM. travelling distance from Bhikangaon Bus Stand.

It consists of Commercial Plot bearing Khasra No. 61/2/2/2 & 61/2/3/2 and are amalgamated.

There is one incomplete structure on the plot for which no documents have been provided and as per bank instruction, we have not considered the same.