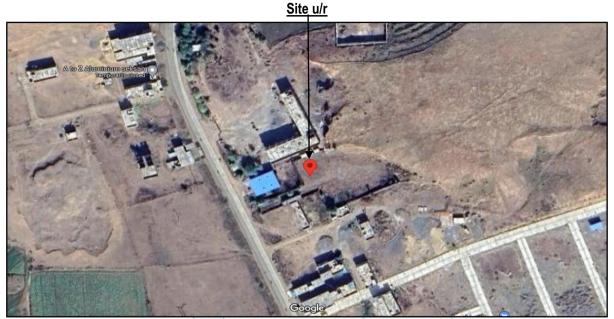

#### Property:

The immovable property comprises of freehold commercial plot only. The property is located in a developing area having basic infrastructure, well connected by road and train. It is located at 1.4 KM. travelling distance from Bhikangaon Bus Stand.

Landmark: Property of Varundhwaj Builders & Developers