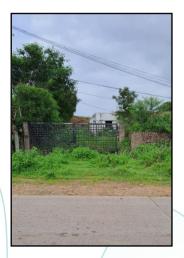

#### Property:

The immovable property comprises of freehold commercial plot only. The property is located in a developing area having basic infrastructure, well connected by road and train. It is located at 1.4 KM. travelling distance from Bhikangaon Bus Stand.

Landmark: Property of Varundhwaj Builders & Developers

It consists of Commercial Plot bearing Khasra No. 61/2/2/2 & 61/2/3/2 and are amalgamated.

There is one incomplete structure on the plot for which no documents have been provided and as per bank instruction, we have not considered the same.