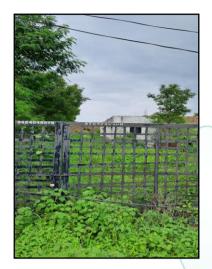

#### Property:

The immovable property comprises of freehold commercial plot only. The property is located in a developing area having basic infrastructure, well connected by road and train. It is located at 1.4 KM. travelling distance from Bhikangaon Bus Stand.

Landmark: Property of Varundhwaj Builders & Developers

It consists of Commercial Plot bearing Khasra No. 61/2/2/2 & 61/2/3/2 and are amalgamated.

There is one incomplete structure on the plot for which no documents have been provided and as per bank instruction, we have not considered the same.