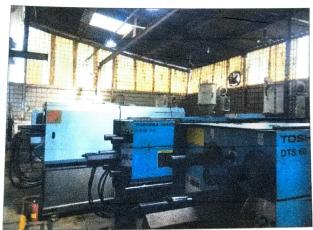

| r  | 1                                |   |                                                                                                                                                                                                                                                                                                                                 |
|----|----------------------------------|---|---------------------------------------------------------------------------------------------------------------------------------------------------------------------------------------------------------------------------------------------------------------------------------------------------------------------------------|
|    |                                  |   | <ul> <li>Land Mark: Near Bank of Maharastra.</li> <li>Property is bounded by :</li> <li>East : Waliv Road.</li> <li>West : Merchant Industrial.</li> </ul>                                                                                                                                                                      |
|    |                                  |   | North : Vandana Industrial.                                                                                                                                                                                                                                                                                                     |
|    | * William State                  |   | South : Ambadi Road.                                                                                                                                                                                                                                                                                                            |
|    |                                  |   |                                                                                                                                                                                                                                                                                                                                 |
|    | s                                |   | Latitude : 19°24'54.29"N                                                                                                                                                                                                                                                                                                        |
|    |                                  |   | Longitude : 72°51'32.44"E                                                                                                                                                                                                                                                                                                       |
|    |                                  |   | Accommodation:                                                                                                                                                                                                                                                                                                                  |
|    |                                  |   | Accommodation provided in Unit No. 4, 5<br>& 6, Ground Floor consists of Reception,<br>Cabin, Work area, Storage Room & 4<br>Toilets etc.                                                                                                                                                                                       |
|    | States -                         |   | Amenities of the property:                                                                                                                                                                                                                                                                                                      |
|    |                                  |   | Kotaflooring, Ceramic with full dado<br>ceramic in toilet, Glass MS Rolling Shutter<br>Door & MS grilled Windows provided.Area:As per measurement Carpet area is 4588<br>sq. ft. & Loft area is 2813 sq. ft.As per Documents Built up area is 4678<br>sq. ft. & Loft area is 2900 sq. ft. which is<br>considered for valuation. |
| 6. | Location of the property         | : |                                                                                                                                                                                                                                                                                                                                 |
|    | a) Plot No. / Survey No.         | : | Survey No. 10, Hissa No. 13 of Village<br>Waliv.                                                                                                                                                                                                                                                                                |
|    | b) Door No. / Property No.       | : | Unit No. 4, 5 & 6, Ground Floor.                                                                                                                                                                                                                                                                                                |
|    | c) T. S. No/ Village             | : | Waliv.                                                                                                                                                                                                                                                                                                                          |
|    | d) Ward/ Taluka                  | : | Vasai.                                                                                                                                                                                                                                                                                                                          |
|    | e) Mandal/District               | : | Palghar.                                                                                                                                                                                                                                                                                                                        |
| 7. | Postal address of the property : |   | As above                                                                                                                                                                                                                                                                                                                        |