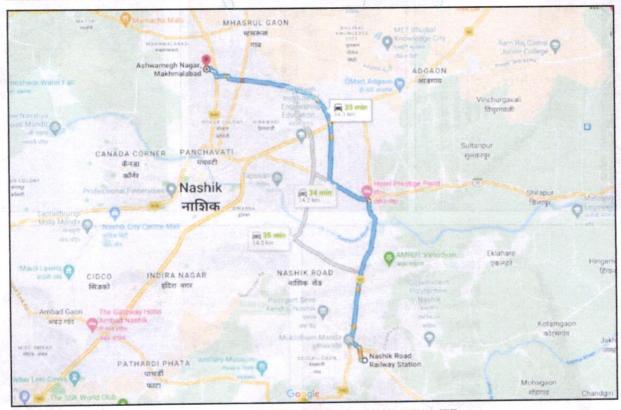

|       | B SVI<br>Mr Joy                                                                                       | 109 0.55 vid<br>1200 149 1600                                                                                                                                                                                                                                                                                                                                                                                                                                                                                                                                                                                                                                                                                                                                                                                                                                                                                                                                                                                                                                                                                                                                                                                                                                                                                                                                                                                                                                                                                                                                                                                                                                                                                                                                                                                                                                                                                                                                                                                                                                                                                                  |                                        | The property is at 14.3 Km. trave Nashik Road Railway Station.                                                                                              | lling distance from                     |
|-------|-------------------------------------------------------------------------------------------------------|--------------------------------------------------------------------------------------------------------------------------------------------------------------------------------------------------------------------------------------------------------------------------------------------------------------------------------------------------------------------------------------------------------------------------------------------------------------------------------------------------------------------------------------------------------------------------------------------------------------------------------------------------------------------------------------------------------------------------------------------------------------------------------------------------------------------------------------------------------------------------------------------------------------------------------------------------------------------------------------------------------------------------------------------------------------------------------------------------------------------------------------------------------------------------------------------------------------------------------------------------------------------------------------------------------------------------------------------------------------------------------------------------------------------------------------------------------------------------------------------------------------------------------------------------------------------------------------------------------------------------------------------------------------------------------------------------------------------------------------------------------------------------------------------------------------------------------------------------------------------------------------------------------------------------------------------------------------------------------------------------------------------------------------------------------------------------------------------------------------------------------|----------------------------------------|-------------------------------------------------------------------------------------------------------------------------------------------------------------|-----------------------------------------|
|       |                                                                                                       |                                                                                                                                                                                                                                                                                                                                                                                                                                                                                                                                                                                                                                                                                                                                                                                                                                                                                                                                                                                                                                                                                                                                                                                                                                                                                                                                                                                                                                                                                                                                                                                                                                                                                                                                                                                                                                                                                                                                                                                                                                                                                                                                |                                        | <b>Landmark:</b> Behind Saptrang Buildi Mandir.                                                                                                             | ng, Near Mahadev                        |
| 6.    | Loca                                                                                                  | ation of property                                                                                                                                                                                                                                                                                                                                                                                                                                                                                                                                                                                                                                                                                                                                                                                                                                                                                                                                                                                                                                                                                                                                                                                                                                                                                                                                                                                                                                                                                                                                                                                                                                                                                                                                                                                                                                                                                                                                                                                                                                                                                                              | :                                      |                                                                                                                                                             |                                         |
| J. M. | a)                                                                                                    | Plot No. / Survey No.                                                                                                                                                                                                                                                                                                                                                                                                                                                                                                                                                                                                                                                                                                                                                                                                                                                                                                                                                                                                                                                                                                                                                                                                                                                                                                                                                                                                                                                                                                                                                                                                                                                                                                                                                                                                                                                                                                                                                                                                                                                                                                          | :                                      | Survey No. 31/ 1/ 2/ 2/ 5A/ 5B, Plot N                                                                                                                      | No. 11+12+13                            |
| 30/   | b)                                                                                                    | Door No.                                                                                                                                                                                                                                                                                                                                                                                                                                                                                                                                                                                                                                                                                                                                                                                                                                                                                                                                                                                                                                                                                                                                                                                                                                                                                                                                                                                                                                                                                                                                                                                                                                                                                                                                                                                                                                                                                                                                                                                                                                                                                                                       | :                                      | Residential Flat No. 301                                                                                                                                    | No. of                                  |
| 57.51 | c)                                                                                                    | C.T.S. No. / Village                                                                                                                                                                                                                                                                                                                                                                                                                                                                                                                                                                                                                                                                                                                                                                                                                                                                                                                                                                                                                                                                                                                                                                                                                                                                                                                                                                                                                                                                                                                                                                                                                                                                                                                                                                                                                                                                                                                                                                                                                                                                                                           | :                                      | Village – Makhmalabad-2                                                                                                                                     | ===                                     |
|       | d)                                                                                                    | Ward / Taluka                                                                                                                                                                                                                                                                                                                                                                                                                                                                                                                                                                                                                                                                                                                                                                                                                                                                                                                                                                                                                                                                                                                                                                                                                                                                                                                                                                                                                                                                                                                                                                                                                                                                                                                                                                                                                                                                                                                                                                                                                                                                                                                  | :                                      | Taluka – Nashik                                                                                                                                             |                                         |
|       | e)                                                                                                    | Mandal / District                                                                                                                                                                                                                                                                                                                                                                                                                                                                                                                                                                                                                                                                                                                                                                                                                                                                                                                                                                                                                                                                                                                                                                                                                                                                                                                                                                                                                                                                                                                                                                                                                                                                                                                                                                                                                                                                                                                                                                                                                                                                                                              | :                                      | District - Nashik                                                                                                                                           |                                         |
|       | f)                                                                                                    | Date of issue and validity of layout of approved map / plan                                                                                                                                                                                                                                                                                                                                                                                                                                                                                                                                                                                                                                                                                                                                                                                                                                                                                                                                                                                                                                                                                                                                                                                                                                                                                                                                                                                                                                                                                                                                                                                                                                                                                                                                                                                                                                                                                                                                                                                                                                                                    | :                                      | Copy of Approved Building Plate Occupancy Certificate No. C2 / 3                                                                                            |                                         |
|       | g)                                                                                                    | Approved map / plan issuing authority                                                                                                                                                                                                                                                                                                                                                                                                                                                                                                                                                                                                                                                                                                                                                                                                                                                                                                                                                                                                                                                                                                                                                                                                                                                                                                                                                                                                                                                                                                                                                                                                                                                                                                                                                                                                                                                                                                                                                                                                                                                                                          | 1                                      | 19.10.2022 issued by Executive Planning Nashik Municipal Corporati                                                                                          |                                         |
|       | h)                                                                                                    | Whether genuineness or authenticity of approved map/ plan is verified                                                                                                                                                                                                                                                                                                                                                                                                                                                                                                                                                                                                                                                                                                                                                                                                                                                                                                                                                                                                                                                                                                                                                                                                                                                                                                                                                                                                                                                                                                                                                                                                                                                                                                                                                                                                                                                                                                                                                                                                                                                          | :                                      | Yes                                                                                                                                                         | 2 1                                     |
|       | i)                                                                                                    | Any other comments by our empanelled valuers on authentic of approved plan                                                                                                                                                                                                                                                                                                                                                                                                                                                                                                                                                                                                                                                                                                                                                                                                                                                                                                                                                                                                                                                                                                                                                                                                                                                                                                                                                                                                                                                                                                                                                                                                                                                                                                                                                                                                                                                                                                                                                                                                                                                     |                                        | No                                                                                                                                                          |                                         |
|       |                                                                                                       |                                                                                                                                                                                                                                                                                                                                                                                                                                                                                                                                                                                                                                                                                                                                                                                                                                                                                                                                                                                                                                                                                                                                                                                                                                                                                                                                                                                                                                                                                                                                                                                                                                                                                                                                                                                                                                                                                                                                                                                                                                                                                                                                |                                        | Pride Apartment ", Survey No. 31/<br>No. 11+12+13, Behind Saptran<br>Mahadev Mandir, Ashwamegh N<br>Village – Makhmalabad-2, Taluka 8                       | g Building, Nea                         |
|       |                                                                                                       |                                                                                                                                                                                                                                                                                                                                                                                                                                                                                                                                                                                                                                                                                                                                                                                                                                                                                                                                                                                                                                                                                                                                                                                                                                                                                                                                                                                                                                                                                                                                                                                                                                                                                                                                                                                                                                                                                                                                                                                                                                                                                                                                |                                        | PIN Code – 422 003, State – Maha<br>India                                                                                                                   | & District - Nashik                     |
| 8.    | City                                                                                                  | / Town                                                                                                                                                                                                                                                                                                                                                                                                                                                                                                                                                                                                                                                                                                                                                                                                                                                                                                                                                                                                                                                                                                                                                                                                                                                                                                                                                                                                                                                                                                                                                                                                                                                                                                                                                                                                                                                                                                                                                                                                                                                                                                                         | :                                      | PIN Code - 422 003, State - Maha                                                                                                                            | & District - Nashik                     |
| 8.    | -                                                                                                     | 07,784 = 487,00                                                                                                                                                                                                                                                                                                                                                                                                                                                                                                                                                                                                                                                                                                                                                                                                                                                                                                                                                                                                                                                                                                                                                                                                                                                                                                                                                                                                                                                                                                                                                                                                                                                                                                                                                                                                                                                                                                                                                                                                                                                                                                                | : :                                    | PIN Code – 422 003, State – Maha<br>India                                                                                                                   | & District - Nashik                     |
| 8.    | Resi                                                                                                  | / Town                                                                                                                                                                                                                                                                                                                                                                                                                                                                                                                                                                                                                                                                                                                                                                                                                                                                                                                                                                                                                                                                                                                                                                                                                                                                                                                                                                                                                                                                                                                                                                                                                                                                                                                                                                                                                                                                                                                                                                                                                                                                                                                         | 1: 1:0                                 | PIN Code – 422 003, State – Maha<br>India<br>Nashik                                                                                                         | & District - Nashik                     |
| 8.    | Resi                                                                                                  | / Town Idential area                                                                                                                                                                                                                                                                                                                                                                                                                                                                                                                                                                                                                                                                                                                                                                                                                                                                                                                                                                                                                                                                                                                                                                                                                                                                                                                                                                                                                                                                                                                                                                                                                                                                                                                                                                                                                                                                                                                                                                                                                                                                                                           | : :: ::                                | PIN Code – 422 003, State – Maha<br>India<br>Nashik<br>Yes                                                                                                  | & District - Nashik                     |
| 8.    | Resi<br>Com<br>Indu                                                                                   | / Town idential area                                                                                                                                                                                                                                                                                                                                                                                                                                                                                                                                                                                                                                                                                                                                                                                                                                                                                                                                                                                                                                                                                                                                                                                                                                                                                                                                                                                                                                                                                                                                                                                                                                                                                                                                                                                                                                                                                                                                                                                                                                                                                                           | :: :: :: :: v                          | PIN Code – 422 003, State – Maha<br>India<br>Nashik<br>Yes<br>Yes                                                                                           | & District - Nashik                     |
|       | Resi<br>Com<br>Indu<br>Clas                                                                           | / Town idential area imercial area strial area                                                                                                                                                                                                                                                                                                                                                                                                                                                                                                                                                                                                                                                                                                                                                                                                                                                                                                                                                                                                                                                                                                                                                                                                                                                                                                                                                                                                                                                                                                                                                                                                                                                                                                                                                                                                                                                                                                                                                                                                                                                                                 | :: :: :: :: :: :: :: :: :: :: :: :: :: | PIN Code – 422 003, State – Maha<br>India<br>Nashik<br>Yes                                                                                                  | & District - Nashik                     |
|       | Resi<br>Com<br>Indu<br>Clas                                                                           | / Town idential area imercial area strial area strial of the area                                                                                                                                                                                                                                                                                                                                                                                                                                                                                                                                                                                                                                                                                                                                                                                                                                                                                                                                                                                                                                                                                                                                                                                                                                                                                                                                                                                                                                                                                                                                                                                                                                                                                                                                                                                                                                                                                                                                                                                                                                                              | -                                      | PIN Code – 422 003, State – Maha<br>India<br>Nashik<br>Yes<br>Yes                                                                                           | & District - Nashik                     |
|       | Resi<br>Com<br>Indu<br>Clas<br>i) Hig<br>ii) Ur<br>Com                                                | / Town idential area imercial area strial area sification of the area gh / Middle / Poor                                                                                                                                                                                                                                                                                                                                                                                                                                                                                                                                                                                                                                                                                                                                                                                                                                                                                                                                                                                                                                                                                                                                                                                                                                                                                                                                                                                                                                                                                                                                                                                                                                                                                                                                                                                                                                                                                                                                                                                                                                       | :                                      | PIN Code – 422 003, State – Maha<br>India<br>Nashik<br>Yes<br>Yes<br>No<br>Middle Class                                                                     | & District - Nashik                     |
| 9.    | Resi<br>Com<br>Indu<br>Clas<br>i) Hig<br>ii) Ur<br>Com<br>Pand<br>Whe<br>Govt<br>Act)<br>area         | / Town idential area imercial area strial area sification of the are | 1                                      | PIN Code – 422 003, State – Maha<br>India Nashik Yes Yes No Middle Class Urban Village - Makhmalabad-2                                                      | & District - Nashik                     |
| 9.    | Resi<br>Com<br>Indu<br>Clas<br>i) Hig<br>ii) Ur<br>Com<br>Pand<br>Whe<br>Govt<br>Act)<br>area         | / Town idential area imercial area strial area strial area strial area sification of the area gh / Middle / Poor rban / Semi Urban / Rural ning under Corporation limit / Village chayat / Municipality ther covered under any State / Central t. enactments (e.g., Urban Land Ceiling or notified under agency area/ scheduled                                                                                                                                                                                                                                                                                                                                                                                                                                                                                                                                                                                                                                                                                                                                                                                                                                                                                                                                                                                                                                                                                                                                                                                                                                                                                                                                                                                                                                                                                                                                                                                                                                                                                                                                                                                                | 1                                      | PIN Code – 422 003, State – Maha<br>India<br>Nashik<br>Yes<br>Yes<br>No<br>Middle Class<br>Urban<br>Village - Makhmalabad-2<br>Nashik Municipal Corporation | & District - Nashik                     |
| 9.    | Resi<br>Com<br>Indu<br>Clas<br>i) Hig<br>ii) Ur<br>Com<br>Pand<br>Whe<br>Govt<br>Act)<br>area         | / Town idential area imercial area strial area strial area strial area sification of the area gh / Middle / Poor rban / Semi Urban / Rural ning under Corporation limit / Village chayat / Municipality ther covered under any State / Central it. enactments (e.g., Urban Land Ceiling or notified under agency area/ scheduled / cantonment area indaries of the property                                                                                                                                                                                                                                                                                                                                                                                                                                                                                                                                                                                                                                                                                                                                                                                                                                                                                                                                                                                                                                                                                                                                                                                                                                                                                                                                                                                                                                                                                                                                                                                                                                                                                                                                                    | 1                                      | PIN Code – 422 003, State – Maha<br>India Nashik Yes Yes No Middle Class Urban Village - Makhmalabad-2 Nashik Municipal Corporation No                      | & District - Nashik arashtra, Country - |
| 9.    | Resi<br>Com<br>Indu<br>Clas<br>i) Hig<br>ii) Un<br>Com<br>Pand<br>Whe<br>Govt<br>Act)<br>area<br>Bour | / Town idential area Immercial area Istrial  | 1                                      | PIN Code – 422 003, State – Maha<br>India Nashik Yes Yes No Middle Class Urban Village - Makhmalabad-2 Nashik Municipal Corporation No  As per Site As      | & District - Nashik                     |