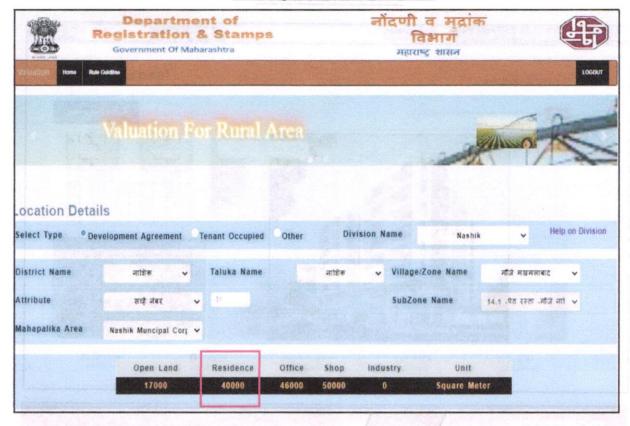

Considering various parameters recorded, existing economic scenario, and the information that is available with reference to the development of neighborhood and method selected for valuation, we are of the opinion that, the property premises can be assessed and valued for this particular purpose at ₹ 23,92,200.00 (Rupees Twenty Three Lakh Ninety Two Thousand Two Hundred Only).