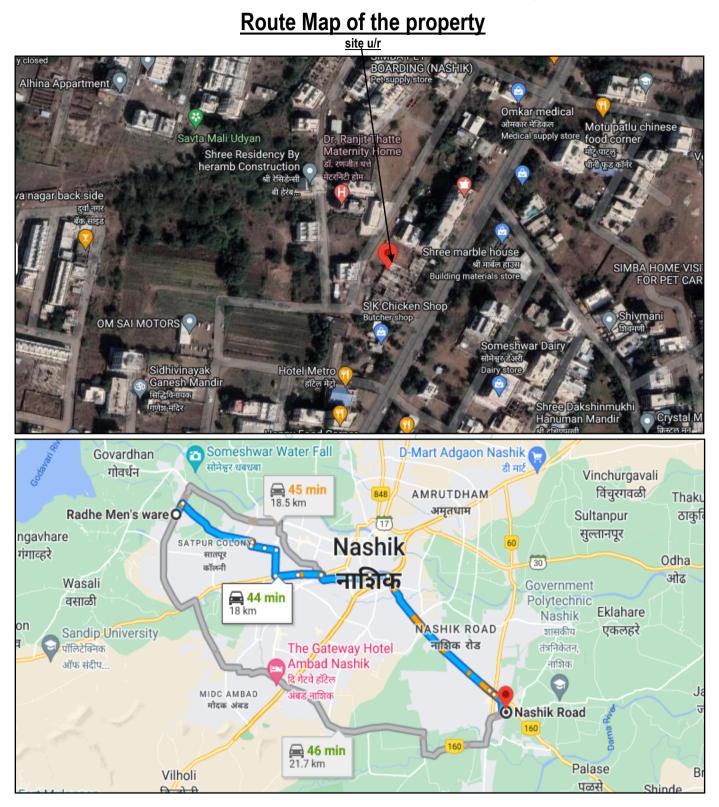

#### Longitude Latitude: 20°00'54.8"N 73°42'58.4"E

Note: The Blue line shows the route to site from nearest railway Station (Nashik Road- 18 Km.)

Valuation Report Prepared For: UBI / Gangapur Road, Nashik Branch / Shri. Hemant Jawahar Nishad (2974/2301954) Page 11 of 22