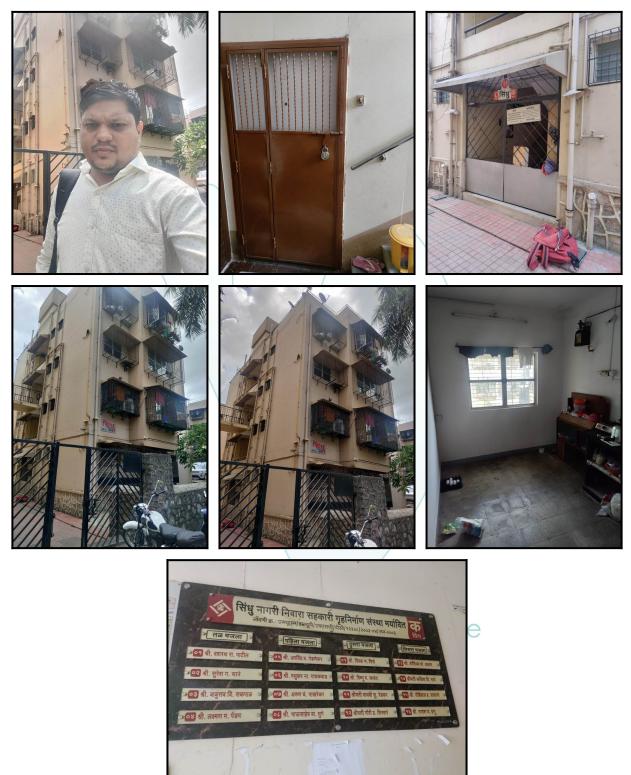

### Details of the property under consideration:

Name of Owner : Smt. Gauri Prabhakar Tirmare

Residential Flat No. C/12, 2<sup>nd</sup> Floor, Building No 21, Wing - C, **"Sindhu Nagari Nivara Co-Op. Hsg. Soc. Ltd."**, Nagari Nivara Colony, Dindoshi, Plot No. 6, Gen. A. K. Vaidya Marg, Village - Malad, Taluka - Dindoshi, District - Mumbai Suburban, Goregaon (East), PIN Code - 400 065, State -Maharashtra, India.

### VALUATION OPINION REPORT

This is to certify that the property bearing Residential Flat No. C/12, 2<sup>nd</sup> Floor, Building No 21, Wing - C, "Sindhu Nagari Nivara Co-Op. Hsg. Soc. Ltd.", Nagari Nivara Colony, Dindoshi, Plot No. 6, Gen. A. K. Vaidya Marg, Village - Malad, Taluka - Dindoshi, District - Mumbai Suburban, Goregaon (East), PIN Code - 400 065, State -Maharashtra, India belongs to Smt. Gauri Prabhakar Tirmare.