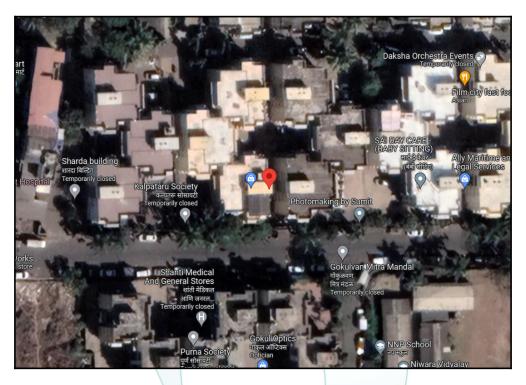

# Latitude Longitude : 19°10'30.4"N 72°52'41.8"E

Valuation Prepared for:

State Bank of India Naupada Branch Thane 425, Gokhale Road, Naupada, Thane, Maharashtra

Thane : 101, 1st Floor, B Wing, Beth Shalom, Near Civil Hospital, Thane (W) - 400 601, (M.S.), INDIA E-mail : thane@vastukala.org, Tel. : 80978 82976 / 90216 25621

### VALUATION OPINION REPORT

This is to certify that the property bearing Residential Flat No. C/12, 2<sup>nd</sup> Floor, Building No 21, Wing - C, "Sindhu Nagari Nivara Co-Op. Hsg. Soc. Ltd.", Nagari Nivara Colony, Dindoshi, Plot No. 6, Gen. A. K. Vaidya Marg, Village - Malad, Taluka - Dindoshi, District - Mumbai Suburban, Goregaon (East), PIN Code - 400 065, State -Maharashtra, India belongs to Smt. Gauri Prabhakar Tirmare.

| Boundaries of the property |                            |
|----------------------------|----------------------------|
| North                      | : Wing - B, Building No 21 |
| South                      | : Internal Road            |
| East                       | : Building No 20           |
| West                       | : Wing - C, Building No 22 |
|                            |                            |