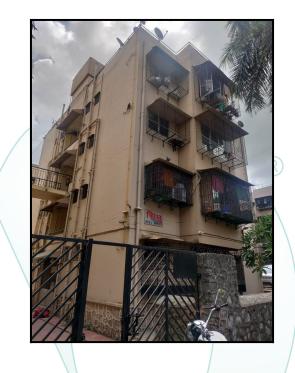

### Details of the property under consideration:

Name of Owner : Smt. Gauri Prabhakar Tirmare

Residential Flat No. C/12, 2<sup>nd</sup> Floor, Building No 21, Wing - C, **"Sindhu Nagari Nivara Co-Op. Hsg. Soc. Ltd."**, Nagari Nivara Colony, Dindoshi, Plot No. 6, Gen. A. K. Vaidya Marg, Village - Malad, Taluka - Dindoshi, District - Mumbai Suburban, Goregaon (East), PIN Code - 400 065, State -Maharashtra, India.

### VALUATION OPINION REPORT

This is to certify that the property bearing Residential Flat No. C/12, 2<sup>nd</sup> Floor, Building No 21, Wing - C, "Sindhu Nagari Nivara Co-Op. Hsg. Soc. Ltd.", Nagari Nivara Colony, Dindoshi, Plot No. 6, Gen. A. K. Vaidya Marg, Village - Malad, Taluka - Dindoshi, District - Mumbai Suburban, Goregaon (East), PIN Code - 400 065, State -Maharashtra, India belongs to Smt. Gauri Prabhakar Tirmare.