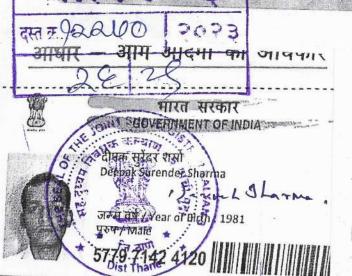

पावती क्रं.: 13475

दिनांक: 11/08/2023

गावाचे नाव: नवागाव

दस्तऐवजाचा अनुक्रमांक: कलन3-12270-2023

दस्तऐवजाचा प्रकार: करारनामा

सादर करणाऱ्याचे नाव: प्रकाश मुलचंद पटेल

नोंदणी फी

रु. 30000.00

दस्त हाताळणी फी पृष्ठांची संख्या: 29

रु. 580.00

एकूण:

₹. 30580.00

आपणास मूळ दस्त ,थंबनेल प्रिंट,सूची-२ अंदाजे 2:47 PM ह्या वेळेस मिळेल.

बाजार मुल्य: रु.3607000 /-मोबदला रु.4000000/-

भरलेले मुद्रांक शुल्क : रु. 280000/-

Joint Sub Registrar Kalyan 3

बहु.दुय्यम निबंधक वर्ग २ कल्याण क्र.३

1) देयकाचा प्रकार: DHC रक्कम: रु.580/-

डीडी/धनादेश/पे ऑर्डर क्रमांक: 0823107610405 दिनांक: 11/08/2023

बँकेचे नाव व पत्ता:

2) देयकाचा प्रकार: eChallan रक्कम: रु.30000/-

डीडी/धनादेश/पे ऑर्डर क्रमांक: MH006464205202324E दिनांक: 11/08/2023

बँकेचे नाव व पत्ता:

तिपीक सह. दुय्यम निबंधक कल्याण-३,

**KXNf** 

8/11/2023

|                                                                                                                           |                                                            | मूल्यांकन पत्रक                                                                                                                                                        | ( शहरी क्षेत्र - बांधीव )                                          |                                                                  |                                                |                         |
|---------------------------------------------------------------------------------------------------------------------------|------------------------------------------------------------|------------------------------------------------------------------------------------------------------------------------------------------------------------------------|--------------------------------------------------------------------|------------------------------------------------------------------|------------------------------------------------|-------------------------|
| /aluation ID 20                                                                                                           | 2308111634                                                 |                                                                                                                                                                        |                                                                    |                                                                  | 11 August                                      | 2023,02:17:15 PM<br>कलन |
| मूल्यांकनाचे वर्ष<br>जिल्हा<br>मूल्य विभाग<br>उप मूल्य विभाग<br>क्षेत्राचे नांव                                           |                                                            | ग<br>अ: नवागांव - मध्य रेल्वेच्या पशि<br>val Muncipal Corporation                                                                                                      | थ्टेमेकडील सर्व भाग सि.स<br>सर्व्हे नंबर /न. भू. क्र               | an a fill and open a marketonic and a fill the con-              |                                                | <del>,</del>            |
| वार्षिक मूल्य दर तक्त्यान्<br>खुली जमीन<br>25900                                                                          | <b>उसार मूल्यदर रु.</b><br>निवासी सदनिका<br>69300          | कार्यालय<br>79300                                                                                                                                                      | दुकाने<br>91300                                                    | औद्योगीक<br>79300                                                | मोजमाप<br>चौ. मीटर                             | नाचे एकक<br>!           |
| बांधीव क्षेत्राची माहिती<br>बांधकाम क्षेत्र(Built Up)-<br>बांधकामाचे वर्गीकरण-<br>उद्भवाहन सुविधा -<br>Sale Type - Resale | ।-आर सी सी<br>आहे                                          | मिळकतीचा वापर-<br>मिळकतीचे वय -<br>मजला -<br>First Sale Date - 07<br>ter circular dt.02/01/2018                                                                        | निवासी सदनिका<br>0 TO 2वर्षे<br>Stilt floor Or Ground<br>1/06/2007 | बांधका                                                           | तीचा प्रकार-<br>माचा दर-                       | बांधीव<br>Rs.26620/-    |
| मजला निहाय घट/वाढ                                                                                                         | rroperty constructed at                                    |                                                                                                                                                                        | ly to Rate= Rs.69300/-                                             |                                                                  |                                                |                         |
| घसा-यानुसार मिळकर्त                                                                                                       | चा प्रति चौ. मीटर मूल्यद                                   |                                                                                                                                                                        | - खुल्या जिमनीचा दर ) * घर<br>00) * (100 / 100 ) ) + 2:            |                                                                  | ल्या जिमनीचा दर )                              |                         |
| u)   मुख्य मिळकतीचे मूल्य                                                                                                 |                                                            | = वरील प्रमाणे मूल्य दर *                                                                                                                                              | मिळकतीचे क्षेत्र                                                   |                                                                  |                                                |                         |
|                                                                                                                           |                                                            | = 69300 * 52.04                                                                                                                                                        |                                                                    |                                                                  |                                                |                         |
|                                                                                                                           |                                                            | = Rs.3606372/-                                                                                                                                                         |                                                                    |                                                                  |                                                |                         |
| Appficable Rules                                                                                                          | = 3, 9, 18, 19                                             | )                                                                                                                                                                      |                                                                    |                                                                  |                                                |                         |
| एकत्रित अंतिम मूल्य                                                                                                       | वाहनतळ<br>= A + B + C<br>= 3606372 +<br>= <b>Rs.360637</b> | ोवे मूल्य +तळघराचे मूल्य + मेझॅनाई<br>ठाचे मूल्य + खुल्या जमिनीवरील वाह<br>+ D + E + F + G + H + I +<br>0 + 0 + 0 + 0 + 0 + 0 + 0 +<br>2/-<br>11ख सहा हजार तीन शे बाह- | J<br>0 + 0                                                         | । गच्चीचे मूल्य(खुली बाल्कनी)<br>तीच्या खुल्या जागेचे मूल्य + बं | + वरील गच्चीचे मूल्य<br>दिस्त बाल्कनी + स्वयंद | +<br>µित                |