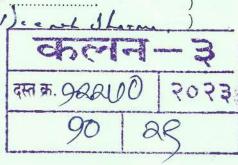

Email: csonali24@gmail.com

72/12270

पावती

Original/Duplicate

Friday, August 11,2023

2:27 PM

नोंदणी क्रं. :39म

Regn.:39M

पावती क्रं.: 13475

दिनांक: 11/08/2023

गावाचे नाव: नवागाव

दस्तऐवजाचा अनुक्रमांक: कलन3-12270-2023

दस्तऐवजाचा प्रकार: करारनामा

सादर करणाऱ्याचे नाव: प्रकाश मुलचंद पटेल

नोंदणी फी

रु. 30000.00

दस्त हाताळणी फी पृष्ठांची संख्या: 29

रु. 580.00

एकूण:

₹. 30580.00

आपणास मूळ दस्त ,थंबनेल प्रिंट,सूची-२ अंदाजे 2:47 PM ह्या वेळेस मिळेल.

बाजार मुल्य: रु.3607000 /-मोबदला रु.4000000/-

भरलेले मुद्रांक शुल्क : रु. 280000/-