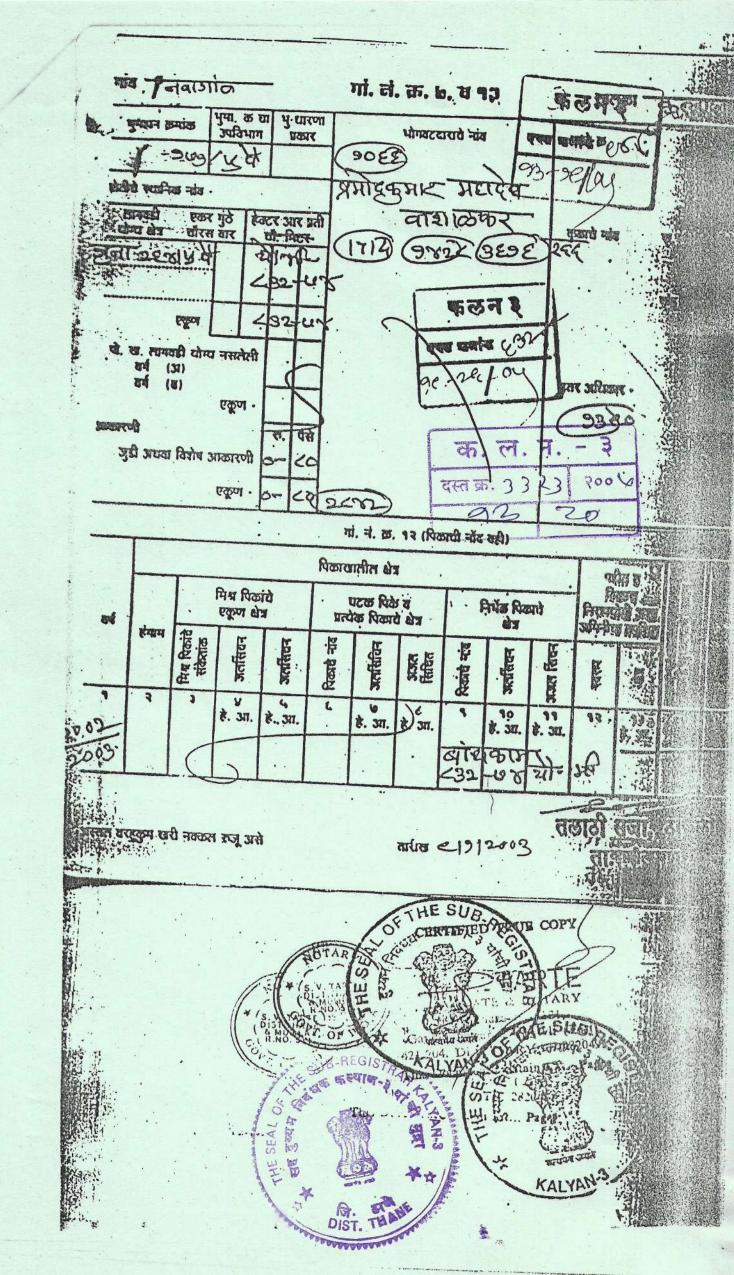

पावती क्रं.: 13475

दिनांक: 11/08/2023

गावाचे नाव: नवागाव

दस्तऐवजाचा अनुक्रमांक: कलन3-12270-2023

दस्तऐवजाचा प्रकार: करारनामा

सादर करणाऱ्याचे नाव: प्रकाश मुलचंद पटेल

नोंदणी फी

रु. 30000.00

दस्त हाताळणी फी पृष्ठांची संख्या: 29

रु. 580.00

एकूण:

₹. 30580.00

आपणास मूळ दस्त ,थंबनेल प्रिंट,सूची-२ अंदाजे 2:47 PM ह्या वेळेस मिळेल.

बाजार मुल्य: रु.3607000 /-मोबदला रु.4000000/-

भरलेले मुद्रांक शुल्क : रु. 280000/-

डीडी/धनादेश/पे ऑर्डर क्रमांक: MH006464205202324E दिनांक: 11/08/2023

बँकेचे नाव व पत्ता:

तिपीक सह. दुय्यम निबंधक कल्याण-३,

**KXNf** 

8/11/2023

|                                                                                                                           |                                                            | मूल्यांकन पत्रक                                                                                                                                                        | ( शहरी क्षेत्र - बांधीव )                                          |                                                                  |                                                |                         |
|---------------------------------------------------------------------------------------------------------------------------|------------------------------------------------------------|------------------------------------------------------------------------------------------------------------------------------------------------------------------------|--------------------------------------------------------------------|------------------------------------------------------------------|------------------------------------------------|-------------------------|
| /aluation ID 20                                                                                                           | 2308111634                                                 |                                                                                                                                                                        |                                                                    |                                                                  | 11 August                                      | 2023,02:17:15 PM<br>कलन |
| मूल्यांकनाचे वर्ष<br>जिल्हा<br>मूल्य विभाग<br>उप मूल्य विभाग<br>क्षेत्राचे नांव                                           |                                                            | ग<br>अ: नवागांव - मध्य रेल्वेच्या पशि<br>val Muncipal Corporation                                                                                                      | थ्टेमेकडील सर्व भाग सि.स<br>सर्व्हे नंबर /न. भू. क्र               | an a fill and open a marketonic and a fill the con-              |                                                | <del>,</del>            |
| वार्षिक मूल्य दर तक्त्यान्<br>खुली जमीन<br>25900                                                                          | <b>उसार मूल्यदर रु.</b><br>निवासी सदनिका<br>69300          | कार्यालय<br>79300                                                                                                                                                      | दुकाने<br>91300                                                    | औद्योगीक<br>79300                                                | मोजमाप<br>चौ. मीटर                             | नाचे एकक<br>!           |
| बांधीव क्षेत्राची माहिती<br>बांधकाम क्षेत्र(Built Up)-<br>बांधकामाचे वर्गीकरण-<br>उद्भवाहन सुविधा -<br>Sale Type - Resale | ।-आर सी सी<br>आहे                                          | मिळकतीचा वापर-<br>मिळकतीचे वय -<br>मजला -<br>First Sale Date - 07<br>ter circular dt.02/01/2018                                                                        | निवासी सदनिका<br>0 TO 2वर्षे<br>Stilt floor Or Ground<br>1/06/2007 | बांधका                                                           | तीचा प्रकार-<br>माचा दर-                       | बांधीव<br>Rs.26620/-    |
| मजला निहाय घट/वाढ                                                                                                         | rroperty constructed at                                    |                                                                                                                                                                        | ly to Rate= Rs.69300/-                                             |                                                                  |                                                |                         |
| घसा-यानुसार मिळकर्त                                                                                                       | चा प्रति चौ. मीटर मूल्यद                                   |                                                                                                                                                                        | - खुल्या जिमनीचा दर ) * घर<br>00) * (100 / 100 ) ) + 2:            |                                                                  | ल्या जिमनीचा दर )                              |                         |
| u)   मुख्य मिळकतीचे मूल्य                                                                                                 |                                                            | = वरील प्रमाणे मूल्य दर *                                                                                                                                              | मिळकतीचे क्षेत्र                                                   |                                                                  |                                                |                         |
|                                                                                                                           |                                                            | = 69300 * 52.04                                                                                                                                                        |                                                                    |                                                                  |                                                |                         |
|                                                                                                                           |                                                            | = Rs.3606372/-                                                                                                                                                         |                                                                    |                                                                  |                                                |                         |
| Appficable Rules                                                                                                          | = 3, 9, 18, 19                                             | )                                                                                                                                                                      |                                                                    |                                                                  |                                                |                         |
| एकत्रित अंतिम मूल्य                                                                                                       | वाहनतळ<br>= A + B + C<br>= 3606372 +<br>= <b>Rs.360637</b> | ोवे मूल्य +तळघराचे मूल्य + मेझॅनाई<br>ठाचे मूल्य + खुल्या जमिनीवरील वाह<br>+ D + E + F + G + H + I +<br>0 + 0 + 0 + 0 + 0 + 0 + 0 +<br>2/-<br>11ख सहा हजार तीन शे बाह- | J<br>0 + 0                                                         | । गच्चीचे मूल्य(खुली बाल्कनी)<br>तीच्या खुल्या जागेचे मूल्य + बं | + वरील गच्चीचे मूल्य<br>दिस्त बाल्कनी + स्वयंद | +<br>µित                |