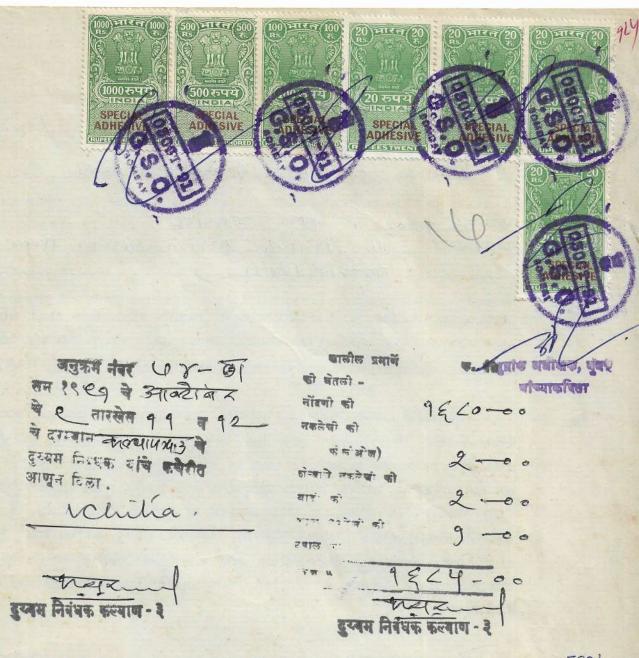

दस्त हाताळणी फी पृष्ठांची संख्या: 29

रु. 580.00

एकूण:

₹. 30580.00

आपणास मूळ दस्त ,थंबनेल प्रिंट,सूची-२ अंदाजे 2:47 PM ह्या वेळेस मिळेल.

बाजार मुल्य: रु.3607000 /-मोबदला रु.4000000/-

भरलेले मुद्रांक शुल्क : रु. 280000/-