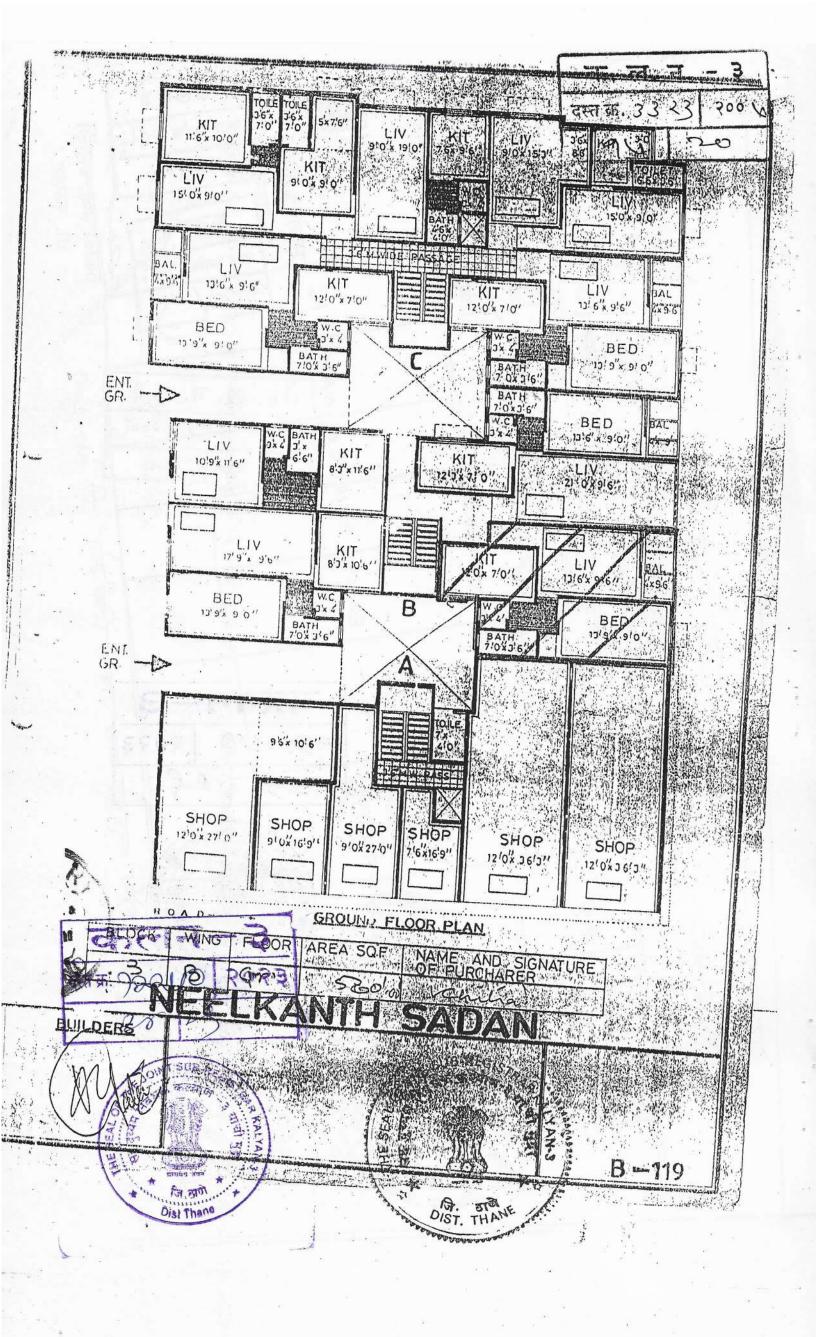

ly computerized receipt with a computerized number when making any payment of MSEDCL. Handwritten receipts should accepted. Use the option of online payment faellity to avoid inconvenience.

For naking Energy Bill Payment through RTGS/NEFT mode, use following details

ary Name: MSEDCL

Disclaimer: Ple

Beneficiary Name: MSEDCI
Beneficiary Account Attanham MSEDGL01020012351721
IFS Code: SBIN0008965
Name of Bank, STATE BANK OF INDIA
Name of Branco, IFB BKC
Amount: As bet Bit
sclaimer: Please use above bank details only for payment against consumer number mentioned in beneficiary account number.

1670 Billing Unit: Consumer No PC: 12 Tariff:

If Paid by this Date: 24-JUL-23 4,180.00 If Paid After this Date: 03-AUG-23 4.270.00

in/wsswss (n. am) https://wss.mahadisco Dist Than

1/3













दुय्यम निबंधक: कल्याण 3

दःतक्रमांक व वर्ष: 3323/2007

Thursday, June 07, 2007

सूची क्र. दोन INDEX NO. 11

नोंदणी 63 म.

Regn. 63 m.e

12:09:58 PM

गावाचे नाव: नवागाव

(1) विलेखाचा प्रकार, मोबदल्याचे स्वरूप करारनामा व बाजारभाव (भाडेपटट्याच्या बाबतीत पटटाकार आकारणी देतो की पटटेदार ते नमूद करावे) गोबदला रू. 700,000.00 बा.भा. रू. 624,500.00

(2) भू-मापन, पोटहिस्सा व घरक्रमांक (असल्यास)

(1) वर्णनाः उपविभागाचे नाव - ४/११ - विभाग १८३। : \*\*\* गौजे नवागाव मधिल जुना सानंबर 264/2(पार्ट) नवीन 171,हि.नं. ४ व 5(पै), यावरील निलकंड सदन, मकरव्वज को ऑप ही सोसायटी लि., मधिल तळ गजल्यावरील सदनिका क्र.बी ०३,बी विंग, क्षेत्र ५६० वी.फुट (1)52.04 चौ.मी.

(3)क्षेत्रफळ

(4) आकारणी किंवा जुडी देण्यात अरोल तेव्हा

न्यायालयाचा हुकुमनामा किंवा आदेश एपीएमपीव्ही 5229 के . असल्यास, प्रतिवादीचे नाव व संपूर्ण पत्ता

(