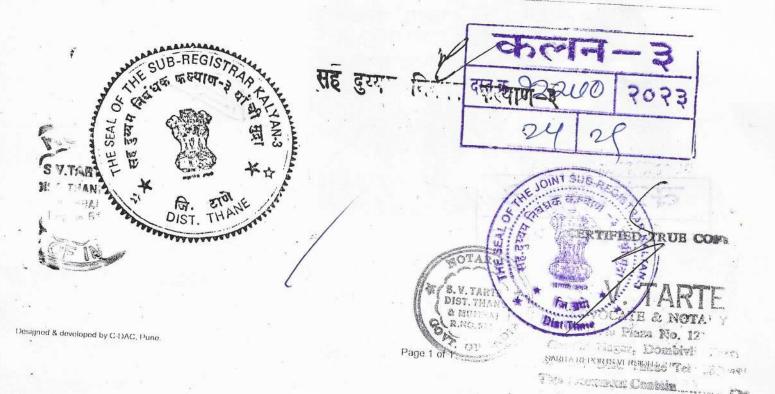

Email: csonali24@gmail.com

72/12270

पावती

Original/Duplicate

Friday, August 11,2023

2:27 PM

नोंदणी क्रं. :39म

Regn.:39M

पावती क्रं.: 13475

दिनांक: 11/08/2023

गावाचे नाव: नवागाव

दस्तऐवजाचा अनुक्रमांक: कलन3-12270-2023

दस्तऐवजाचा प्रकार: करारनामा

सादर करणाऱ्याचे नाव: प्रकाश मुलचंद पटेल

नोंदणी फी

रु. 30000.00

Joint Sub Registrar Kalyan 3

बहु.दुय्यम निबंधक वर्ग २ कल्याण क्र.३

1) देयकाचा प्रकार: DHC रक्कम: रु.580/-

डीडी/धनादेश/पे ऑर्डर क्रमांक: 0823107610405 दिनांक: 11/08/2023

बँकेचे नाव व पत्ता:

2) देयकाचा प्रकार: eChallan रक्कम: रु.30000/-

डीडी/धनादेश/पे ऑर्डर क्रमांक: MH006464205202324E दिनांक: 11/08/2023

बँकेचे नाव व पत्ता:

तिपीक सह. दुय्यम निबंधक कल्याण-३,

**KXNf** 

8/11/2023

|                                                                                                                           |                                                            | मूल्यांकन पत्रक                                                                                                                                                        | ( शहरी क्षेत्र - बांधीव )                                          |                                                                  |                                                |                         |
|---------------------------------------------------------------------------------------------------------------------------|------------------------------------------------------------|------------------------------------------------------------------------------------------------------------------------------------------------------------------------|--------------------------------------------------------------------|------------------------------------------------------------------|------------------------------------------------|-------------------------|
| /aluation ID 20                                                                                                           | 2308111634                                                 |                                                                                                                                                                        |                                                                    |                                                                  | 11 August                                      | 2023,02:17:15 PM<br>कलन |
| मूल्यांकनाचे वर्ष<br>जिल्हा<br>मूल्य विभाग<br>उप मूल्य विभाग<br>क्षेत्राचे नांव                                           |                                                            | ग<br>अ: नवागांव - मध्य रेल्वेच्या पशि<br>val Muncipal Corporation                                                                                                      | थ्टेमेकडील सर्व भाग सि.स<br>सर्व्हे नंबर /न. भू. क्र               | an a fill and open a marketonic and a fill the con-              |                                                | <del>,</del>            |
| वार्षिक मूल्य दर तक्त्यान्<br>खुली जमीन<br>25900                                                                          | <b>उसार मूल्यदर रु.</b><br>निवासी सदनिका<br>69300          | कार्यालय<br>79300                                                                                                                                                      | दुकाने<br>91300                                                    | औद्योगीक<br>79300                                                | मोजमाप<br>चौ. मीटर                             | नाचे एकक<br>!           |
| बांधीव क्षेत्राची माहिती<br>बांधकाम क्षेत्र(Built Up)-<br>बांधकामाचे वर्गीकरण-<br>उद्भवाहन सुविधा -<br>Sale Type - Resale | ।-आर सी सी<br>आहे                                          | मिळकतीचा वापर-<br>मिळकतीचे वय -<br>मजला -<br>First Sale Date - 07<br>ter circular dt.02/01/2018                                                                        | निवासी सदनिका<br>0 TO 2वर्षे<br>Stilt floor Or Ground<br>1/06/2007 | बांधका                                                           | तीचा प्रकार-<br>माचा दर-                       | बांधीव<br>Rs.26620/-    |
| मजला निहाय घट/वाढ                                                                                                         | rroperty constructed at                                    |                                                                                                                                                                        | ly to Rate= Rs.69300/-                                             |                                                                  |                                                |                         |
| घसा-यानुसार मिळकर्त                                                                                                       | चा प्रति चौ. मीटर मूल्यद                                   |                                                                                                                                                                        | - खुल्या जिमनीचा दर ) * घर<br>00) * (100 / 100 ) ) + 2:            |                                                                  | ल्या जिमनीचा दर )                              |                         |
| u)   मुख्य मिळकतीचे मूल्य                                                                                                 |                                                            | = वरील प्रमाणे मूल्य दर *                                                                                                                                              | मिळकतीचे क्षेत्र                                                   |                                                                  |                                                |                         |
|                                                                                                                           |                                                            | = 69300 * 52.04                                                                                                                                                        |                                                                    |                                                                  |                                                |                         |
|                                                                                                                           |                                                            | = Rs.3606372/-                                                                                                                                                         |                                                                    |                                                                  |                                                |                         |
| Appficable Rules                                                                                                          | = 3, 9, 18, 19                                             | )                                                                                                                                                                      |                                                                    |                                                                  |                                                |                         |
| एकत्रित अंतिम मूल्य                                                                                                       | वाहनतळ<br>= A + B + C<br>= 3606372 +<br>= <b>Rs.360637</b> | ोवे मूल्य +तळघराचे मूल्य + मेझॅनाई<br>ठाचे मूल्य + खुल्या जमिनीवरील वाह<br>+ D + E + F + G + H + I +<br>0 + 0 + 0 + 0 + 0 + 0 + 0 +<br>2/-<br>11ख सहा हजार तीन शे बाह- | J<br>0 + 0                                                         | । गच्चीचे मूल्य(खुली बाल्कनी)<br>तीच्या खुल्या जागेचे मूल्य + बं | + वरील गच्चीचे मूल्य<br>दिस्त बाल्कनी + स्वयंद | +<br>µित                |