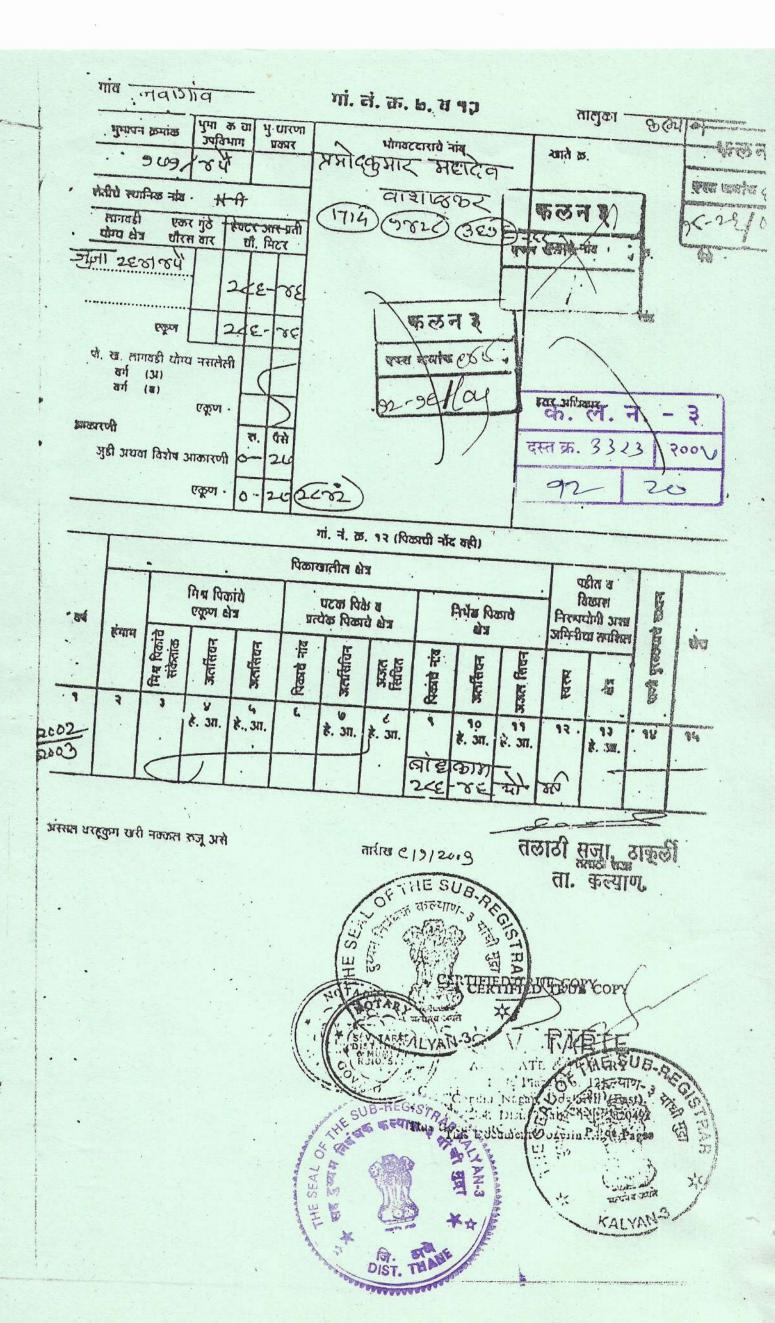

पावती क्रं.: 13475

दिनांक: 11/08/2023

गावाचे नाव: नवागाव

दस्तऐवजाचा अनुक्रमांक: कलन3-12270-2023

दस्तऐवजाचा प्रकार: करारनामा

सादर करणाऱ्याचे नाव: प्रकाश मुलचंद पटेल

नोंदणी फी

रु. 30000.00

दस्त हाताळणी फी पृष्ठांची संख्या: 29

रु. 580.00

एकूण:

₹. 30580.00

आपणास मूळ दस्त ,थंबनेल प्रिंट,सूची-२ अंदाजे 2:47 PM ह्या वेळेस मिळेल.

बाजार मुल्य: रु.3607000 /-मोबदला रु.4000000/-

भरलेले मुद्रांक शुल्क : रु. 280000/-

डीडी/धनादेश/पे ऑर्डर क्रमांक: MH006464205202324E दिनांक: 11/08/2023

बँकेचे नाव व पत्ता:

तिपीक सह. दुय्यम निबंधक कल्याण-३,

**KXNf** 

8/11/2023

|                                                                                                                           |                                                            | मूल्यांकन पत्रक                                                                                                                                                        | ( शहरी क्षेत्र - बांधीव )                                          |                                                                  |                                                |                         |
|---------------------------------------------------------------------------------------------------------------------------|------------------------------------------------------------|------------------------------------------------------------------------------------------------------------------------------------------------------------------------|--------------------------------------------------------------------|------------------------------------------------------------------|------------------------------------------------|-------------------------|
| /aluation ID 20                                                                                                           | 2308111634                                                 |                                                                                                                                                                        |                                                                    |                                                                  | 11 August                                      | 2023,02:17:15 PM<br>कलन |
| मूल्यांकनाचे वर्ष<br>जिल्हा<br>मूल्य विभाग<br>उप मूल्य विभाग<br>क्षेत्राचे नांव                                           |                                                            | ग<br>अ: नवागांव - मध्य रेल्वेच्या पशि<br>val Muncipal Corporation                                                                                                      | थ्टेमेकडील सर्व भाग सि.स<br>सर्व्हे नंबर /न. भू. क्र               | an a fill and open a marketonic and a fill the con-              |                                                | <del>,</del>            |
| वार्षिक मूल्य दर तक्त्यान्<br>खुली जमीन<br>25900                                                                          | <b>उसार मूल्यदर रु.</b><br>निवासी सदनिका<br>69300          | कार्यालय<br>79300                                                                                                                                                      | दुकाने<br>91300                                                    | औद्योगीक<br>79300                                                | मोजमाप<br>चौ. मीटर                             | नाचे एकक<br>!           |
| बांधीव क्षेत्राची माहिती<br>बांधकाम क्षेत्र(Built Up)-<br>बांधकामाचे वर्गीकरण-<br>उद्भवाहन सुविधा -<br>Sale Type - Resale | ।-आर सी सी<br>आहे                                          | मिळकतीचा वापर-<br>मिळकतीचे वय -<br>मजला -<br>First Sale Date - 07<br>ter circular dt.02/01/2018                                                                        | निवासी सदनिका<br>0 TO 2वर्षे<br>Stilt floor Or Ground<br>1/06/2007 | बांधका                                                           | तीचा प्रकार-<br>माचा दर-                       | बांधीव<br>Rs.26620/-    |
| मजला निहाय घट/वाढ                                                                                                         | rroperty constructed at                                    |                                                                                                                                                                        | ly to Rate= Rs.69300/-                                             |                                                                  |                                                |                         |
| घसा-यानुसार मिळकर्त                                                                                                       | चा प्रति चौ. मीटर मूल्यद                                   |                                                                                                                                                                        | - खुल्या जिमनीचा दर ) * घर<br>00) * (100 / 100 ) ) + 2:            |                                                                  | ल्या जिमनीचा दर )                              |                         |
| u)   मुख्य मिळकतीचे मूल्य                                                                                                 |                                                            | = वरील प्रमाणे मूल्य दर *                                                                                                                                              | मिळकतीचे क्षेत्र                                                   |                                                                  |                                                |                         |
|                                                                                                                           |                                                            | = 69300 * 52.04                                                                                                                                                        |                                                                    |                                                                  |                                                |                         |
|                                                                                                                           |                                                            | = Rs.3606372/-                                                                                                                                                         |                                                                    |                                                                  |                                                |                         |
| Appficable Rules                                                                                                          | = 3, 9, 18, 19                                             | )                                                                                                                                                                      |                                                                    |                                                                  |                                                |                         |
| एकत्रित अंतिम मूल्य                                                                                                       | वाहनतळ<br>= A + B + C<br>= 3606372 +<br>= <b>Rs.360637</b> | ोवे मूल्य +तळघराचे मूल्य + मेझॅनाई<br>ठाचे मूल्य + खुल्या जमिनीवरील वाह<br>+ D + E + F + G + H + I +<br>0 + 0 + 0 + 0 + 0 + 0 + 0 +<br>2/-<br>11ख सहा हजार तीन शे बाह- | J<br>0 + 0                                                         | । गच्चीचे मूल्य(खुली बाल्कनी)<br>तीच्या खुल्या जागेचे मूल्य + बं | + वरील गच्चीचे मूल्य<br>दिस्त बाल्कनी + स्वयंद | +<br>µित                |