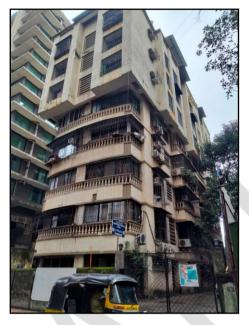

## LOCATION:

The said building is located at Plot No. 785, TPS – III, CTS No. F/1548 at Village – Bandra (F), Khar (West), Mumbai. The property falls in Residential Zone. It is at a walkable distance 350 Mtr. from Khar railway station.

## BUILDING:

The building under reference is having Stilt + 7 Upper Floors. It is a R.C.C. Framed Structure with 9" thick external walls and 6" thick internal brick walls. The walls are having sand faced plaster from outside. The staircase is of R.C.C. with R.C.C. trades and risers with chequered tile floor finish. The building external condition is normal. The building is used for residential purpose. 7th Floor is having 2 Residential Flat. The building is having 1 Lift.