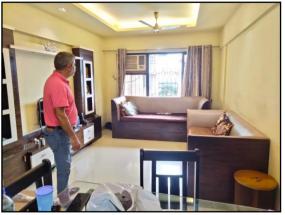

## Residential Flat:

The residential flat under reference is situated on the 7<sup>th</sup> Floor. It consists of 2 Bedrooms + Living Room + Kitchen + 2 Toilets + Passage (i.e., 2BHK with 2 Toilets). The residential flat is finished with Vitrified flooring, Teak wood door frame with flush shutters, Powder Coated Aluminum sliding windows & Concealed electrification & Concealed plumbing.