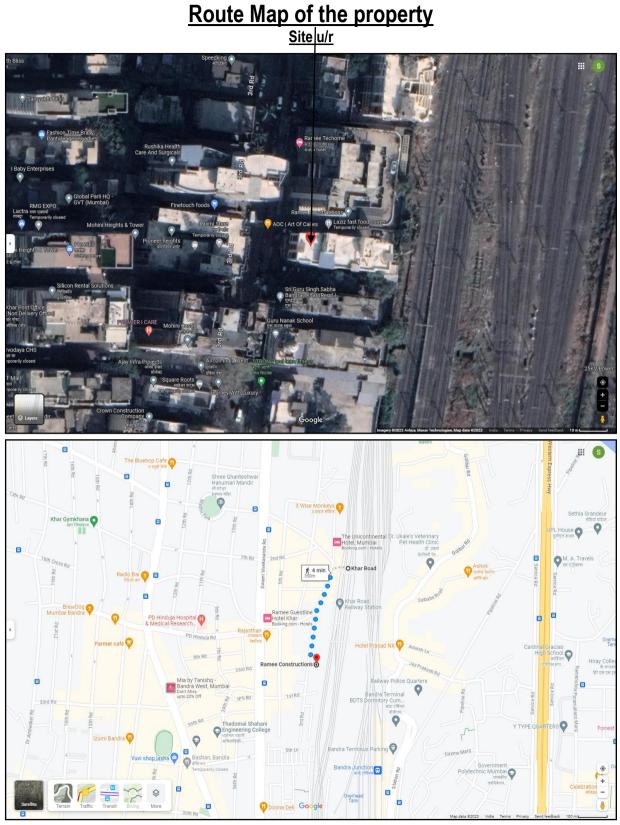

## LOCATION:

The said building is located at Plot No. 785, TPS – III, CTS No. F/1548 at Village – Bandra (F), Khar (West), Mumbai. The property falls in Residential Zone. It is at a walkable distance 350 Mtr. from Khar railway station.

## Actual site photographs

() ()

2

0

() ()

1

Latitude Longitude - 19°10'02.7"N 72°57'19.1"E Note: The Blue line shows the route to site from nearest railway station (Khar – 350 Mtr.)

Valuation Report Prepared For: Cosmos Bank / Bandra (West) Branch / Mr. Raju Ashok Rawtani (2903/2302107) Page 12 of 17