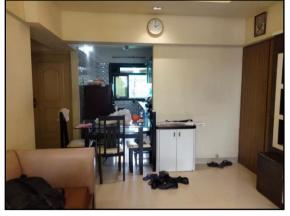

## Residential Flat:

The residential flat under reference is situated on the 7<sup>th</sup> Floor. It consists of 2 Bedrooms + Living Room + Kitchen + 2 Toilets + Passage (i.e., 2BHK with 2 Toilets). The residential flat is finished with Vitrified flooring, Teak wood door frame with flush shutters, Powder Coated Aluminum sliding windows & Concealed electrification & Concealed plumbing.