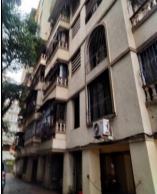

## LOCATION:

The said building is located at Plot No. 785, TPS – III, CTS No. F/1548 at Village – Bandra (F), Khar (West), Mumbai. The property falls in Residential Zone. It is at a walkable distance 350 Mtr. from Khar railway station.

## BUILDING:

The building under reference is having Stilt + 7 Upper Floors. It is a R.C.C. Framed Structure with 9" thick external walls and 6" thick internal brick walls. The walls are having sand faced plaster from outside. The staircase is of R.C.C. with R.C.C. trades and risers with chequered tile floor finish. The building external condition is normal. The building is used for residential purpose. 7th Floor is having 2 Residential Flat. The building is having 1 Lift.

## Actual site photographs

() ()

2

0

() ()

1

Latitude Longitude - 19°10'02.7"N 72°57'19.1"E Note: The Blue line shows the route to site from nearest railway station (Khar – 350 Mtr.)

Valuation Report Prepared For: Cosmos Bank / Bandra (West) Branch / Mr. Raju Ashok Rawtani (2903/2302107) Page 12 of 17