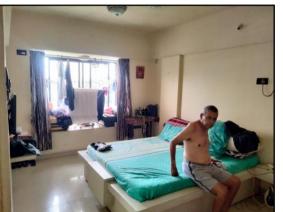

## Residential Flat:

The residential flat under reference is situated on the 7<sup>th</sup> Floor. It consists of 2 Bedrooms + Living Room + Kitchen + 2 Toilets + Passage (i.e., 2BHK with 2 Toilets). The residential flat is finished with Vitrified flooring, Teak wood door frame with flush shutters, Powder Coated Aluminum sliding windows & Concealed electrification & Concealed plumbing.