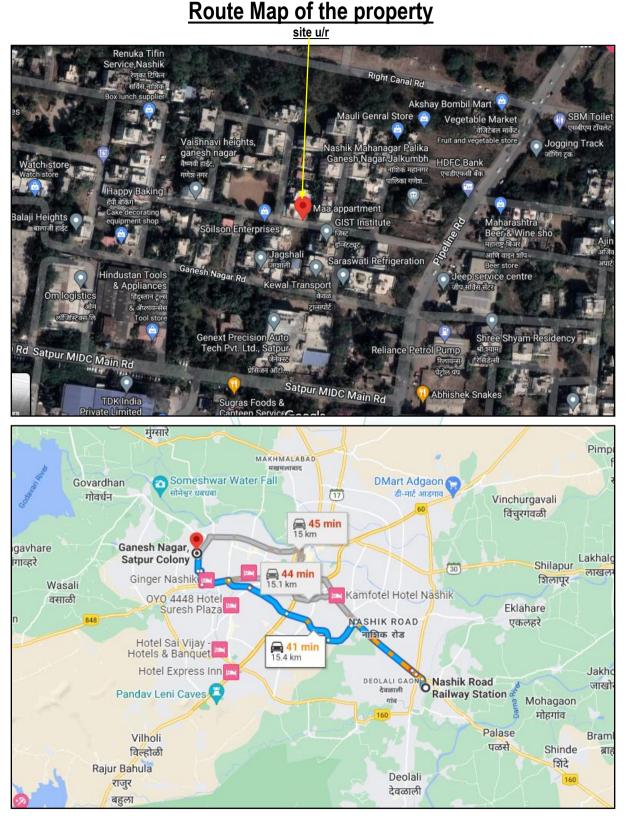

# Actual Site Photographs

Valuation Report Prepared For: UBI / Gangapur Road Branch / Shri. Gulab Chhotelal Bhardwaj (2893/2301919) Page10 of 22

Longitude Latitude: 20°00'19.5"N 73°44'23.1"E Note: The Blue line shows the route to site from nearest railway Station (Nashik Road– 15.4Km.)