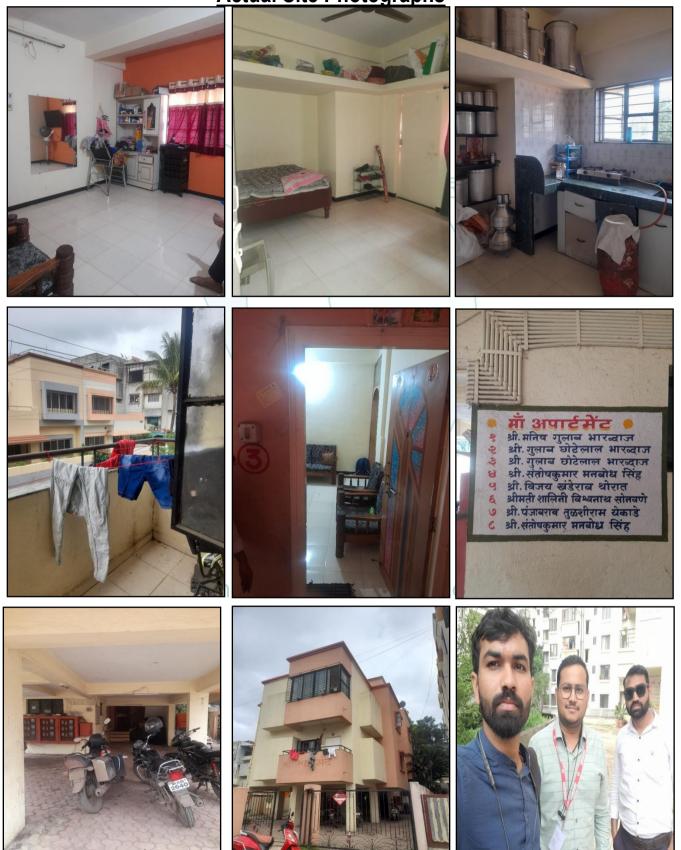

# Actual Site Photographs

Valuation Report Prepared For: UBI / Gangapur Road Branch / Shri. Gulab Chhotelal Bhardwaj (2893/2301919) Page10 of 22

Longitude Latitude: 20°00'19.5"N 73°44'23.1"E Note: The Blue line shows the route to site from nearest railway Station (Nashik Road– 15.4Km.)