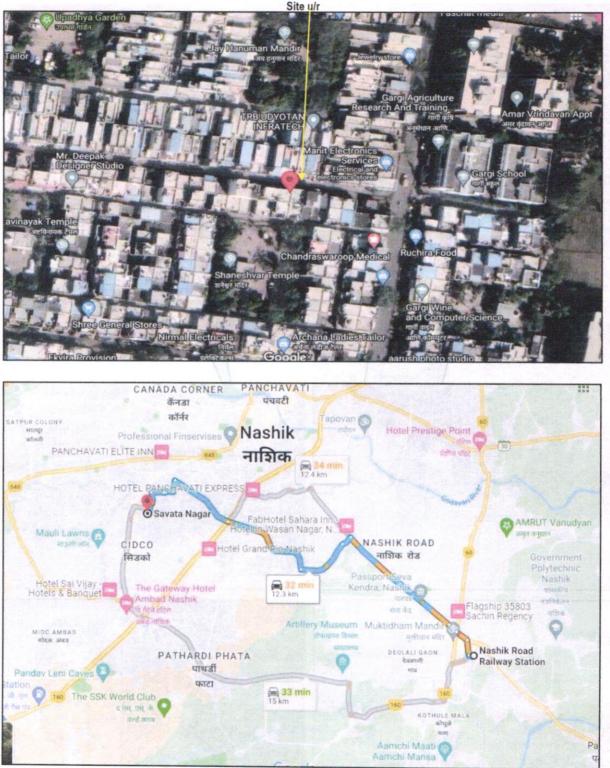

# Valuation Report of the Immovable Property

Details of the property under consideration:

Name of Proposed Purchaser: Sau. Ishwari Vaibhav Mhaske

Name of Owner: Shri. Dhanraj Motiram Nerkar

Residential Land and House on Tenement No. N-41 / V / C-2 / 13 / 06, Ground + 1st Floor, Vaishakh Sector, Off Patil Nagar - Savata Nagar Road, Near, Gargi College Village – CIDCO, Taluka & District – Nashik- 422 009, State – Maharashtra, Country – India.

Longitude Latitude: 19°58'53.4"N 73°45'34.5"E