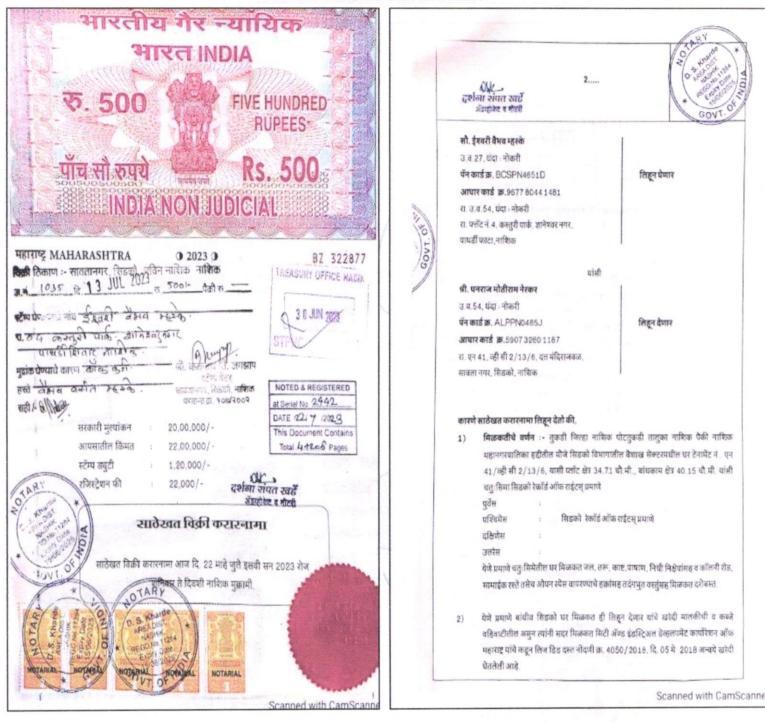

# Valuation Report of the Immovable Property

Details of the property under consideration:

Name of Proposed Purchaser: Sau. Ishwari Vaibhav Mhaske

Name of Owner: Shri. Dhanraj Motiram Nerkar

Residential Land and House on Tenement No. N-41 / V / C-2 / 13 / 06, Ground + 1st Floor, Vaishakh Sector, Off Patil Nagar - Savata Nagar Road, Near, Gargi College Village – CIDCO, Taluka & District – Nashik- 422 009, State – Maharashtra, Country – India.

### 1. VALUATION OPINION REPORT

This is to certify that the property bearing Residential Land and House on Tenement No. N-41 / V / C-2 / 13 / 06, Ground + 1st Floor, Vaishakh Sector, off Patil Nagar - Savata Nagar Road, Near, Gargi College Village – CIDCO, Taluka & District – Nashik- 422 009, State – Maharashtra, Country – India belongs Shri. Dhanraj Motiram Nerkar. Name of Proposed Purchaser: Sau. Ishwari Vaibhav Mhaske.

Considering various parameters recorded, existing economic scenario, and the information that is available with reference to the development of neighborhood and method selected for valuation, we are of the opinion that, the property premises can be assessed and Fair Market Value for this particular purpose at ₹ 20,96,245.00

### (Rupees Twenty Lakh Ninety Six Thousand Two Hundred Forty Five Only).

The valuation of the property is based on the documents produced by the concern. Legal aspects have not been taken into considerations while preparing this valuation report.