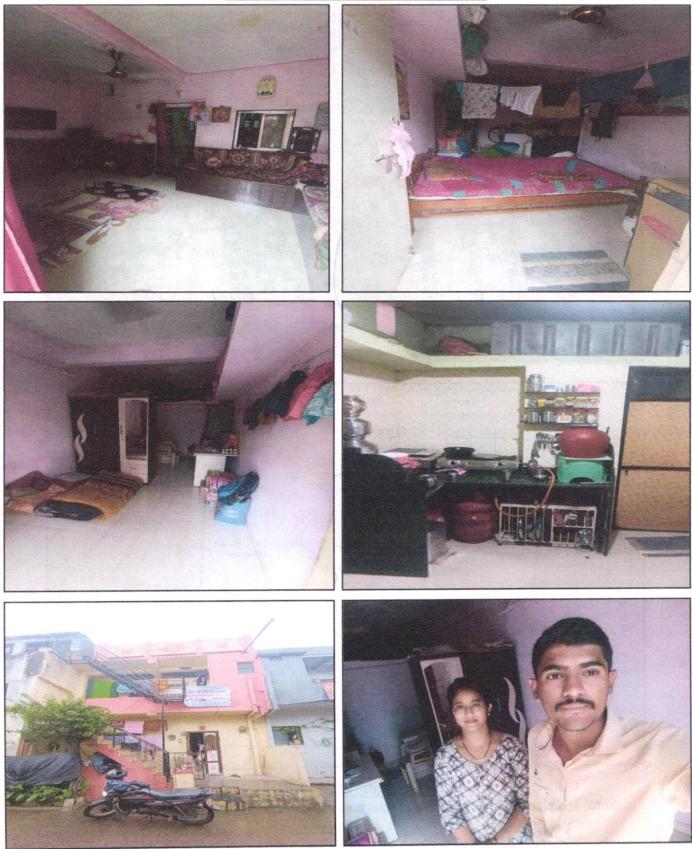

# Valuation Report of the Immovable Property

Details of the property under consideration:

Name of Proposed Purchaser: Sau. Ishwari Vaibhav Mhaske

Name of Owner: Shri. Dhanraj Motiram Nerkar

Residential Land and House on Tenement No. N-41 / V / C-2 / 13 / 06, Ground + 1st Floor, Vaishakh Sector, Off Patil Nagar - Savata Nagar Road, Near, Gargi College Village – CIDCO, Taluka & District – Nashik- 422 009, State – Maharashtra, Country – India.

### 1. VALUATION OPINION REPORT

This is to certify that the property bearing Residential Land and House on Tenement No. N-41 / V / C-2 / 13 / 06, Ground + 1st Floor, Vaishakh Sector, off Patil Nagar - Savata Nagar Road, Near, Gargi College Village – CIDCO, Taluka & District – Nashik- 422 009, State – Maharashtra, Country – India belongs Shri. Dhanraj Motiram Nerkar. Name of Proposed Purchaser: Sau. Ishwari Vaibhav Mhaske.