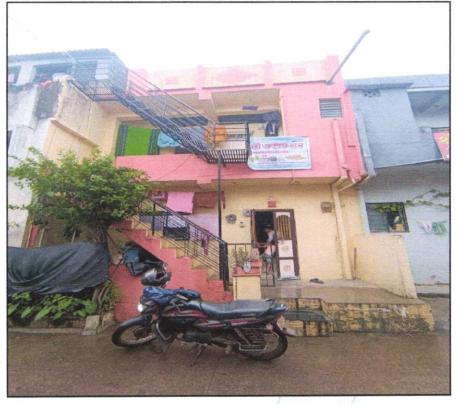

# Valuation Report of the Immovable Property

Details of the property under consideration:

Name of Proposed Purchaser: Sau. Ishwari Vaibhav Mhaske

Name of Owner: Shri. Dhanraj Motiram Nerkar

Residential Land and House on Tenement No. N-41 / V / C-2 / 13 / 06, Ground + 1st Floor, Vaishakh Sector, Off Patil Nagar - Savata Nagar Road, Near, Gargi College Village – CIDCO, Taluka & District – Nashik- 422 009, State – Maharashtra, Country – India.

### 1. VALUATION OPINION REPORT

This is to certify that the property bearing Residential Land and House on Tenement No. N-41 / V / C-2 / 13 / 06, Ground + 1st Floor, Vaishakh Sector, off Patil Nagar - Savata Nagar Road, Near, Gargi College Village – CIDCO, Taluka & District – Nashik- 422 009, State – Maharashtra, Country – India belongs Shri. Dhanraj Motiram Nerkar. Name of Proposed Purchaser: Sau. Ishwari Vaibhav Mhaske.